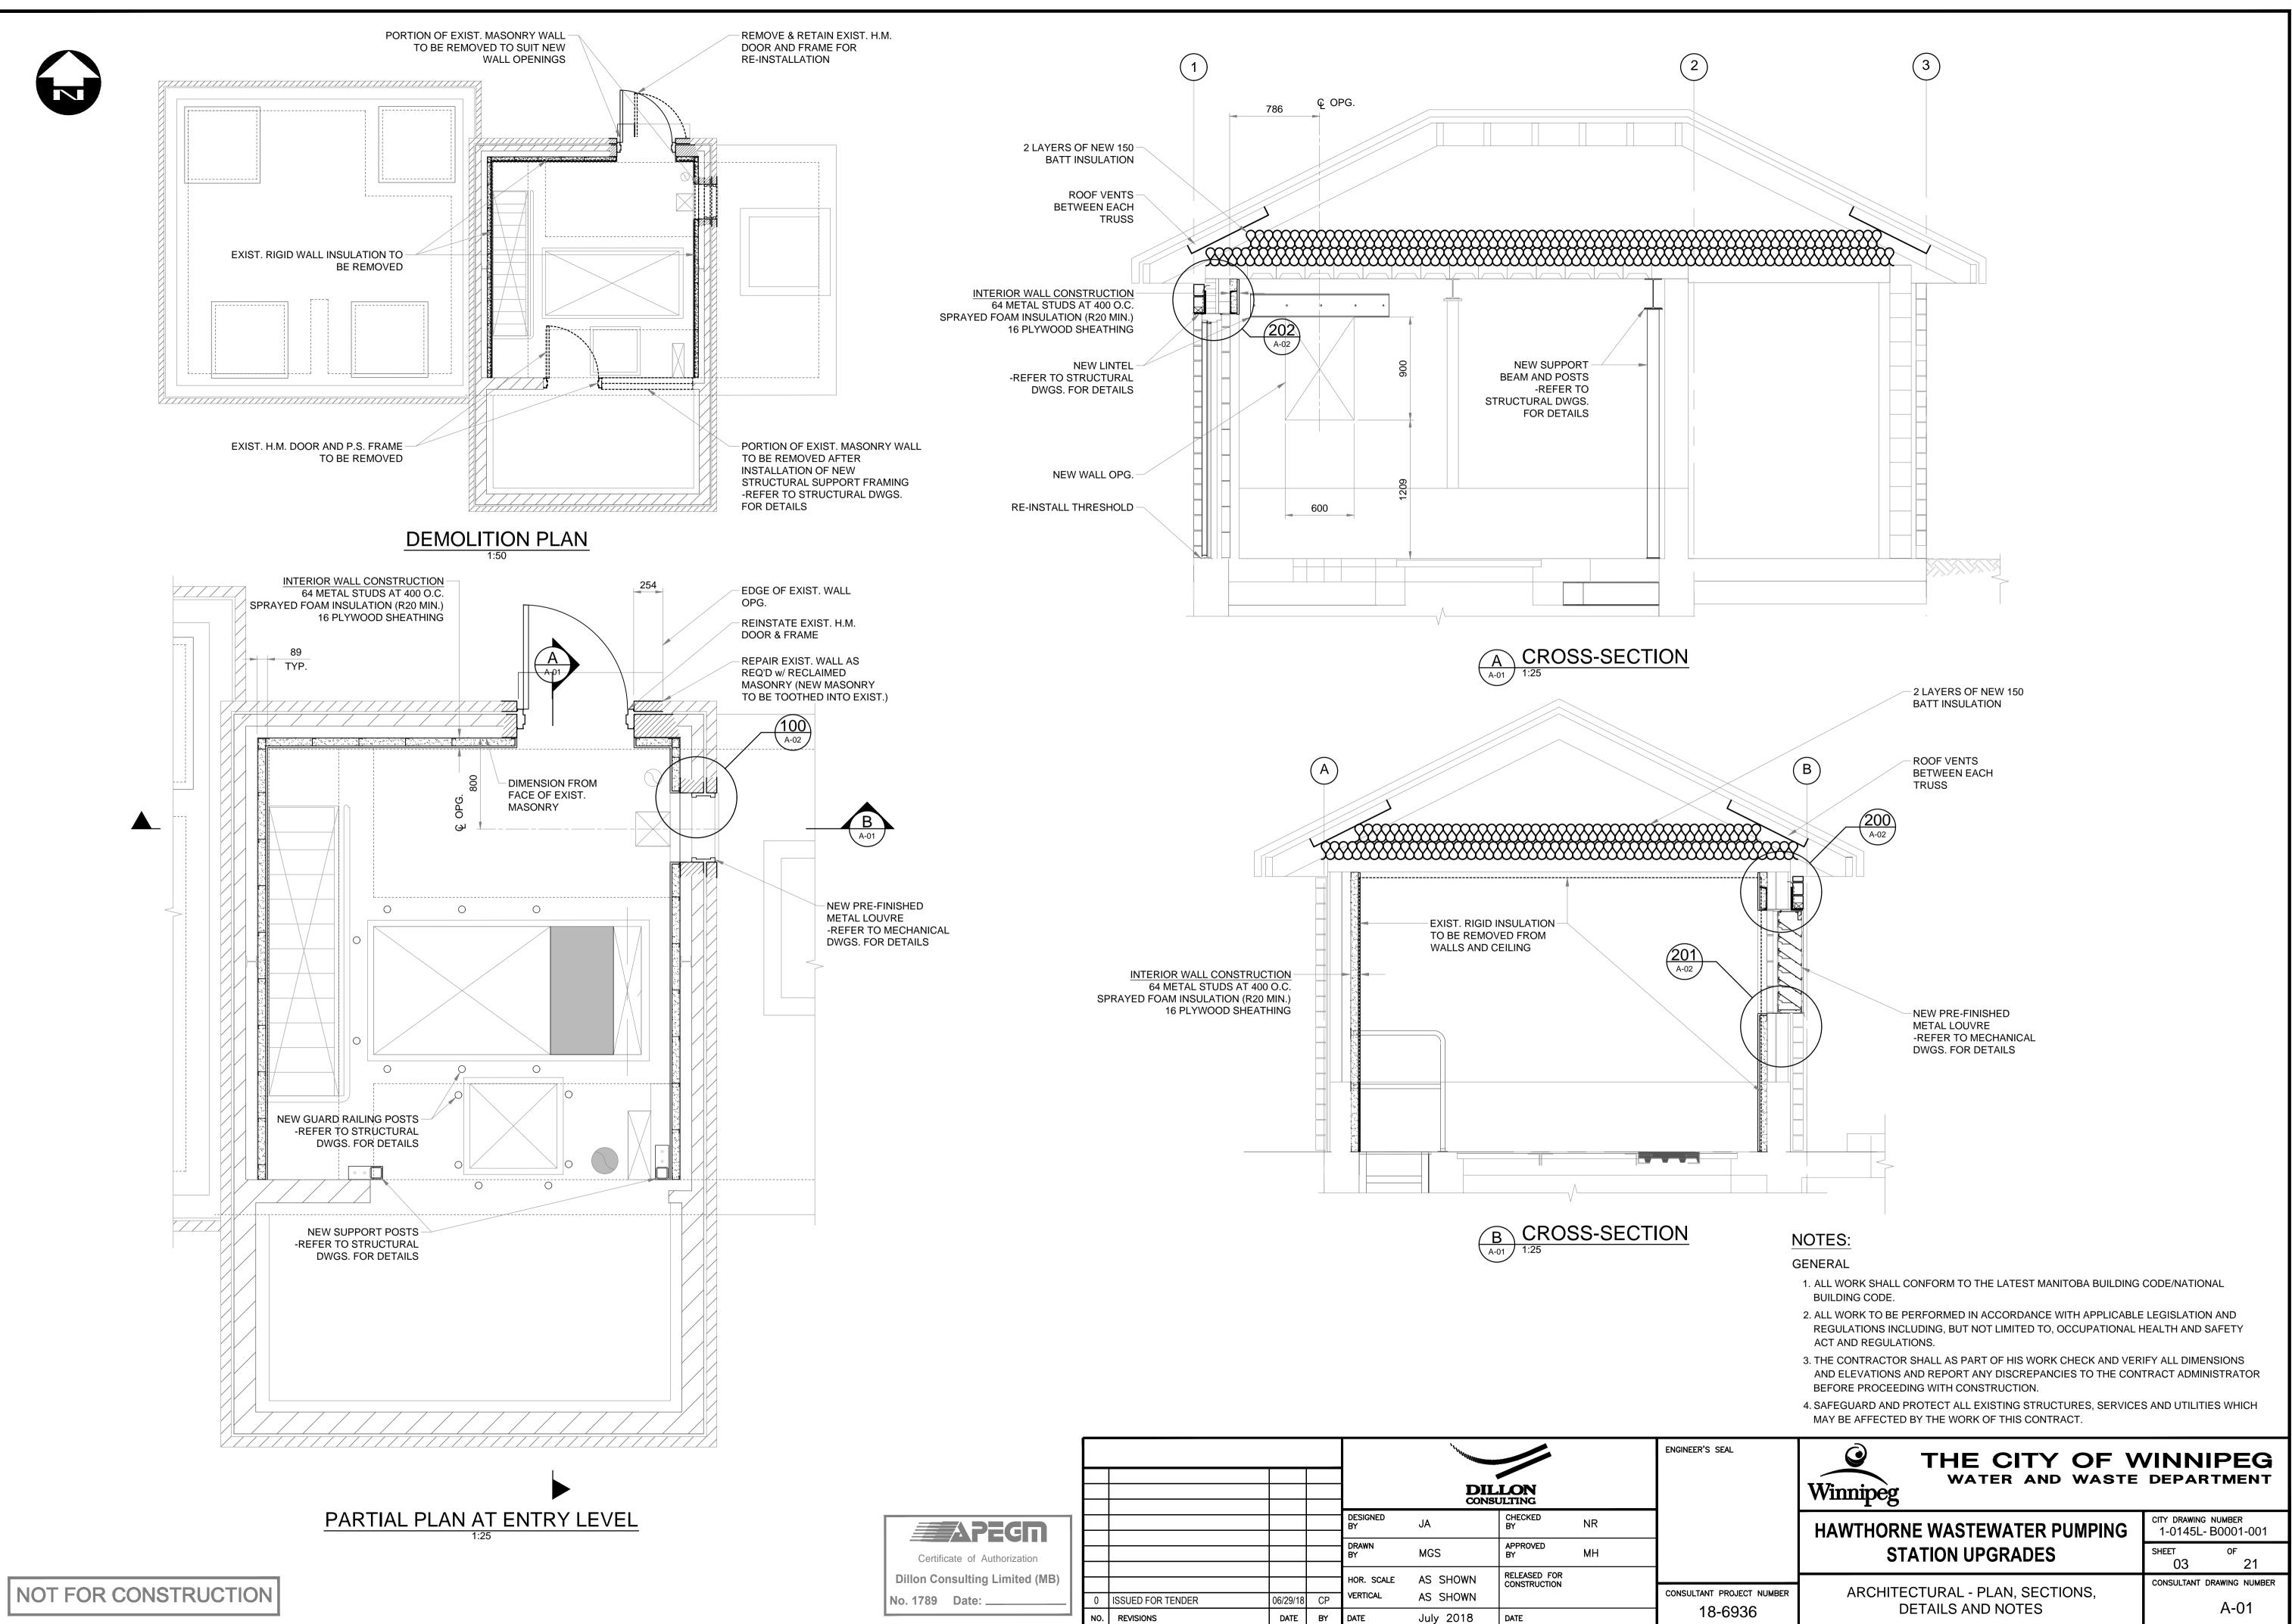

| <sup>1</sup> 111111111111 | ENGINEER'S SEAL |
|---------------------------|-----------------|

|                         |   |                   |          |    | DILLON<br>CONSULTING |          |                              |    |   |  |
|-------------------------|---|-------------------|----------|----|----------------------|----------|------------------------------|----|---|--|
|                         |   |                   |          |    | DESIGNED             |          | CHECKED                      |    | • |  |
| APECI                   |   |                   |          |    | BY                   | JA       | BY                           | NR |   |  |
|                         |   |                   |          |    | DRAWN<br>BY          | MGS      | APPROVED<br>BY