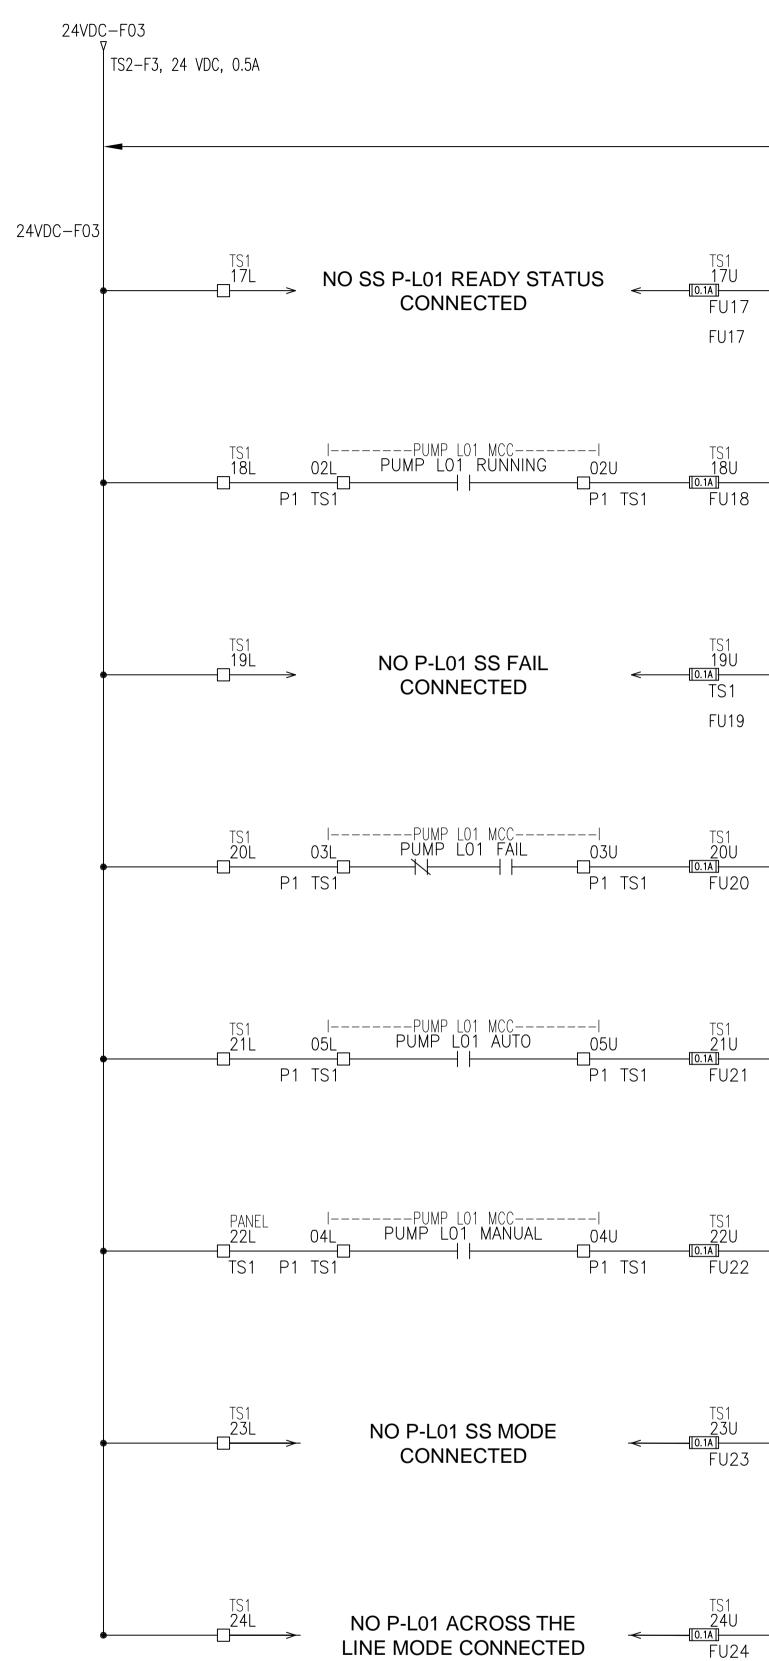

## NOT FOR CONSTRUCTION

| 24 VDC POWER FROM TS2-F03,<br>DRAWING: 1-014                                              | 0.5 AMP QUICK BLOW<br>5L-A0003-001 | FUSE |                                                      |                                                      |                               | 0 V<br>7                                | DC<br>TS2-1, 0 VDC                                                                                                |                                                                                                 |
|-------------------------------------------------------------------------------------------|------------------------------------|------|------------------------------------------------------|------------------------------------------------------|-------------------------------|-----------------------------------------|-------------------------------------------------------------------------------------------------------------------|-------------------------------------------------------------------------------------------------|
| 7                                                                                         | L_501_02                           |      |                                                      |                                                      | ⊺S3<br>17<br>—⊡——1            | 0 VDC<br>TS5<br>RTU<br>0017-17 10017    | SCADAPAK 357<br>DIGITAL INPUT (24 VDC)<br>P–L01 READY                                                             |                                                                                                 |
| 3                                                                                         | ——L-501-12-                        |      |                                                      |                                                      | TS3<br>18<br>                 | TS5<br>RTU<br>18 10018                  | SCADAPAK 357<br>DIGITAL INPUT (24 VDC)<br>P—L01 RUN                                                               |                                                                                                 |
|                                                                                           | ——L-501-22                         |      |                                                      |                                                      | <sup>TS3</sup><br>19<br>—⊡——1 | TS5<br>RTU<br>0019- <u>19 10019</u>     | P-L01 RUN<br>SCADAPAK 357<br>DIGITAL INPUT (24 VDC)<br>P-L01 SOFT START FAIL                                      |                                                                                                 |
| )                                                                                         | ——L-501-32-                        |      |                                                      |                                                      | TS3<br>20                     | TS5<br>RTU                              | SCADAPAK 357                                                                                                      |                                                                                                 |
| 1                                                                                         | ——L-501-42                         |      |                                                      |                                                      | TS3<br>21<br>1                | 20 10020<br>TS5<br>RTU<br>0021-21 10021 | SCADAPAK 357<br>DIGITAL INPUT (24 VDC)<br>P-L01 FAIL<br>SCADAPAK 357<br>DIGITAL INPUT (24 VDC)<br>P-L01 AUTO MODE |                                                                                                 |
| 2                                                                                         | ——L-501-52-                        |      |                                                      |                                                      | <sup>⊺S3</sup><br>22<br>—□—1  | TS5<br>RTU<br>0022-22 10022             | SCADAPAK 357<br>DIGITAL INPUT (24 VDC)<br>P—L01 MANUAL MODE                                                       |                                                                                                 |
| 3                                                                                         | ——L-501-62——                       |      |                                                      |                                                      | TS3<br>23<br>                 | TS5<br>RTU<br>0023-23 10023             | SCADAPAK 357<br>DIGITAL INPUT (24 VDC)<br>P—L01 SOFT START MODE                                                   |                                                                                                 |
| 4                                                                                         | ——L-501-72-                        |      |                                                      |                                                      | TS3<br>24<br>—⊡——1            | TS5<br>RTU<br>23 10024                  | SCADAPAK 357<br>DIGITAL INPUT (24 VDC)<br>P—L01 ACROSS THE LINE MODE                                              |                                                                                                 |
|                                                                                           |                                    |      | <sup>``\</sup> \\\\\\\                               | DILLON<br>DNSULTING                                  |                               | ENGINEER'S SEAL                         | Winnipeg THE CITY OF WATER AND WASTE                                                                              |                                                                                                 |
| Certificate of Authorization<br>Dillon Consulting Limited (MB)<br>No. 1789 Date: 06/29/18 | 0 ISSUED FOR TENDER                |      | ESIGNED BKB<br>RAWN SCK<br>OR. SCALE NONE<br>ERTICAL | APPROVED<br>BY MI   RELEASED FOR<br>CONSTRUCTION FOR |                               | consultant project number<br>18-6936    | HAWTHORNE WASTEWATER PUMPING<br>STATION UPGRADES<br>DI 17-16<br>PUMP L01 FEEDBACK LOOPS                           | CITY DRAWING NUMBER<br>1-0145L- A0009-001<br>SHEET OF<br>9 25<br>CONSULTANT DRAWING NUMBER<br>9 |

|                                                                               | O VE                                                            | DC<br>TS2-1, 0 VDC                                                                                                                                |
|-------------------------------------------------------------------------------|-----------------------------------------------------------------|---------------------------------------------------------------------------------------------------------------------------------------------------|
| OM TS2-F03, 0.5 AMP QUICK BLOW FUSE<br>WING: 1-0145L-A0003-001                |                                                                 |                                                                                                                                                   |
| L-501-02                                                                      | 0 VDC<br>TS3 RTU<br>17 10017 17 10017                           | SCADAPAK 357<br>DIGITAL INPUT (24 VDC)<br>P—L01 READY                                                                                             |
| L-501-12                                                                      | TS3<br>18<br>TS5<br>RTU                                         |                                                                                                                                                   |
| L-501-22                                                                      | TS3<br>RTU<br>19<br>10019<br>19<br>10019                        | SCADAPAK 357<br>DIGITAL INPUT (24 VDC)<br>P-L01 RUN<br>SCADAPAK 357<br>DIGITAL INPUT (24 VDC)<br>P-L01 SOFT START FAIL                            |
| L-501-32                                                                      | TS3<br>20<br>TS5                                                |                                                                                                                                                   |
| L-501-42                                                                      | TS5<br>RTU<br>20 10020<br>TS3<br>RTU<br>21<br>10021<br>21 10021 | SCADAPAK 357<br>DIGITAL INPUT (24 VDC)<br>P-L01 FAIL<br>SCADAPAK 357<br>DIGITAL INPUT (24 VDC)<br>P-L01 AUTO MODE                                 |
| L-501-52                                                                      | TS3<br>22<br>10022 22 10022                                     | SCADAPAK 357<br>DIGITAL INPUT (24 VDC)<br>P—L01 MANUAL MODE                                                                                       |
| L-501-62                                                                      | TS3<br>23<br>10023-23 10023                                     | SCADAPAK 357<br>DIGITAL INPUT (24 VDC)<br>P—L01 SOFT START MODE                                                                                   |
| L-501-72                                                                      | TS3<br>RTU<br>24<br>10024 23 10024                              | SCADAPAK 357<br>DIGITAL INPUT (24 VDC)<br>P—L01 ACROSS THE LINE MODE                                                                              |
|                                                                               | ENGINEER'S SEAL                                                 | THE CITY OF WINNIPEG                                                                                                                              |
| ECN BKB CHECKED BY BKB CHECKED BY                                             | BLM                                                             | WATER AND WASTE DEPARTMENT     Winnipeg   WATER AND WASTE DEPARTMENT     HAWTHORNE WASTEWATER PUMPING   CITY DRAWING NUMBER<br>1-0145L- A0009-001 |
| Imited (MB) 0 ISSUED FOR TENDER 06/29/18 DATE DATE DATE JUNE 2018 APPROVED BY | FOR                                                             | STATION UPGRADES SHEET OF   DI 17-16 CONSULTANT DRAWING NUMBER   PUMP L01 FEEDBACK LOOPS 9                                                        |