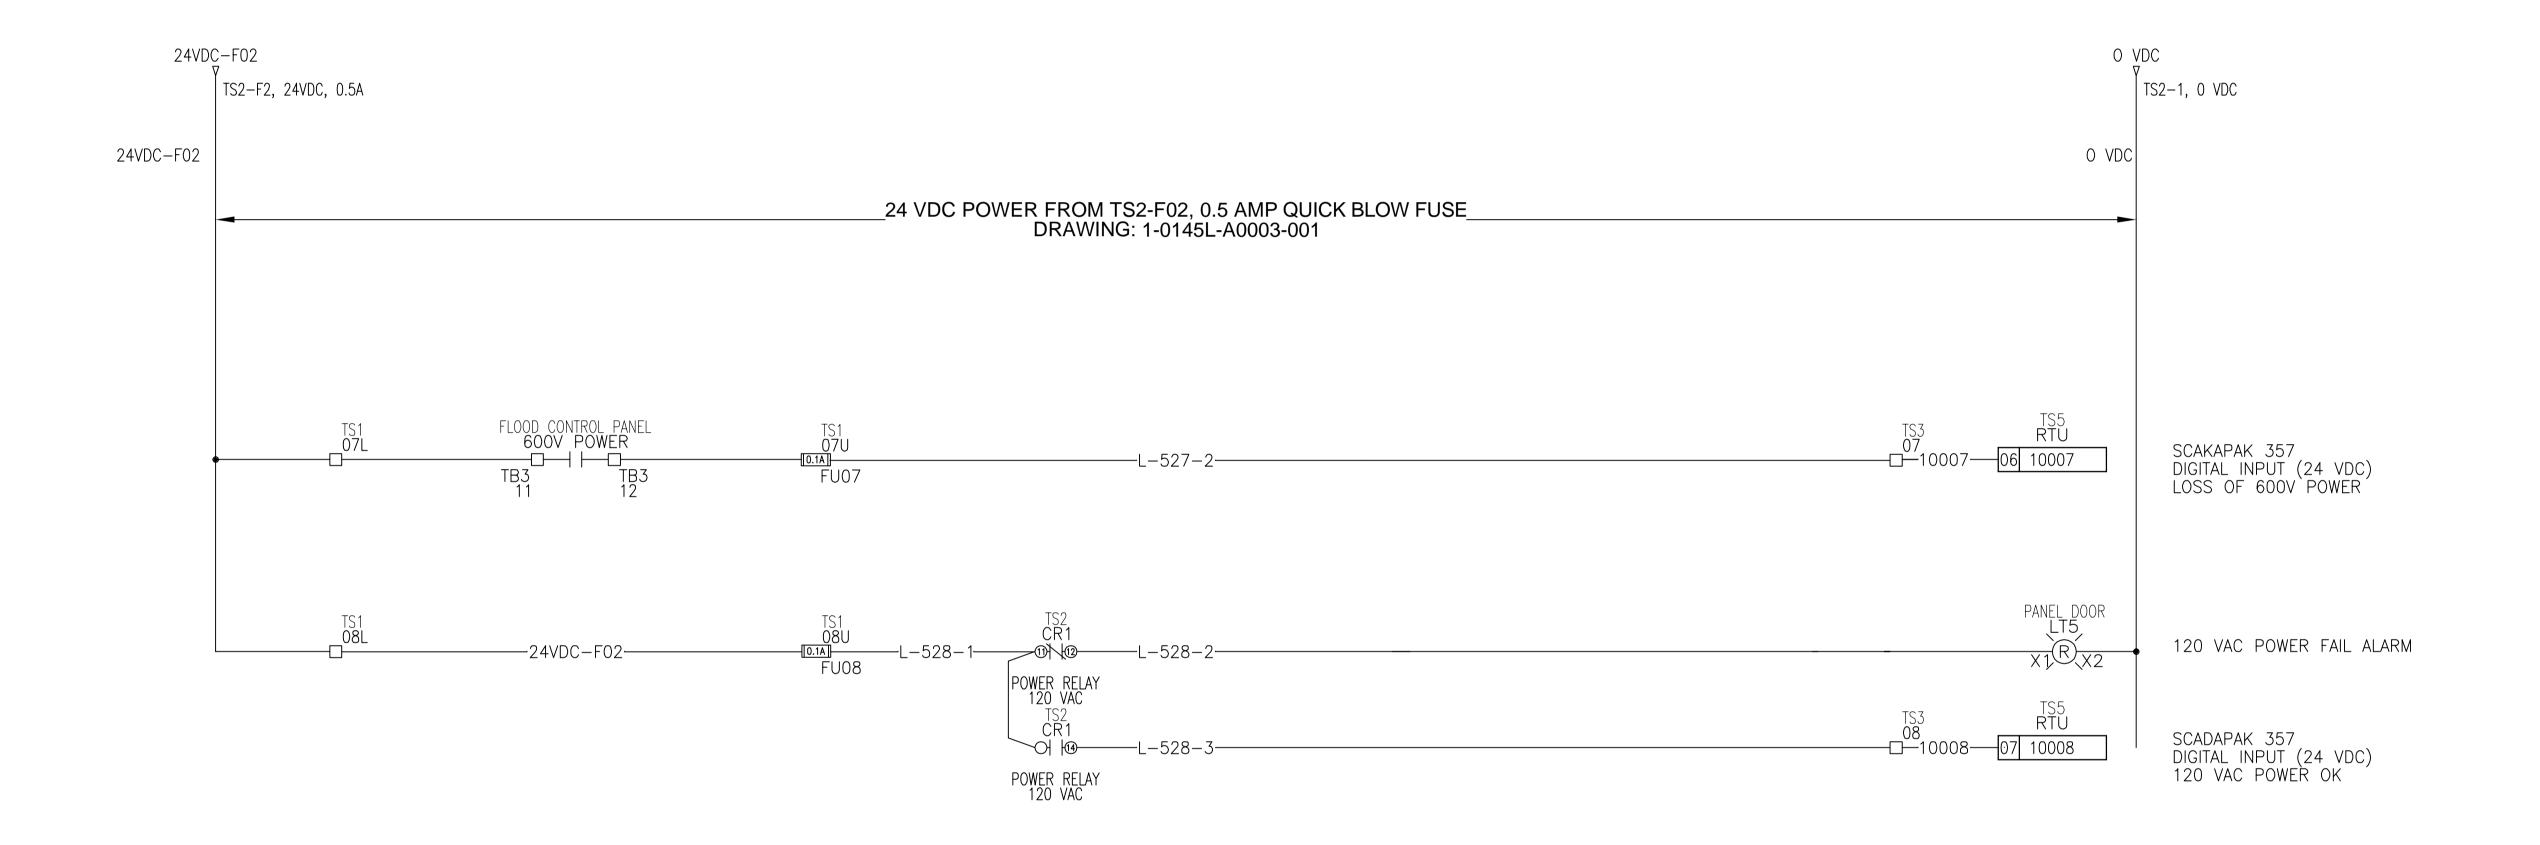

| <u> </u> | THE CITY  | OF WINNIPEG      |
|----------|-----------|------------------|
| innipeg  | WATER AND | WASTE DEPARTMENT |

| 1 0                                |                                               |
|------------------------------------|-----------------------------------------------|
| HAWTHORNE WASTEWATER PUMPING       | CITY DRAWING NUMBER 1-0145L- <b>A0005-001</b> |
| STATION UPGRADES                   | SHEET OF <b>5</b> 25                          |
| DI 07-08                           | CONSULTANT DRAWING NUMBER                     |
| 120 VAC & 600VAC POWER FAIL ALARMS | 5                                             |