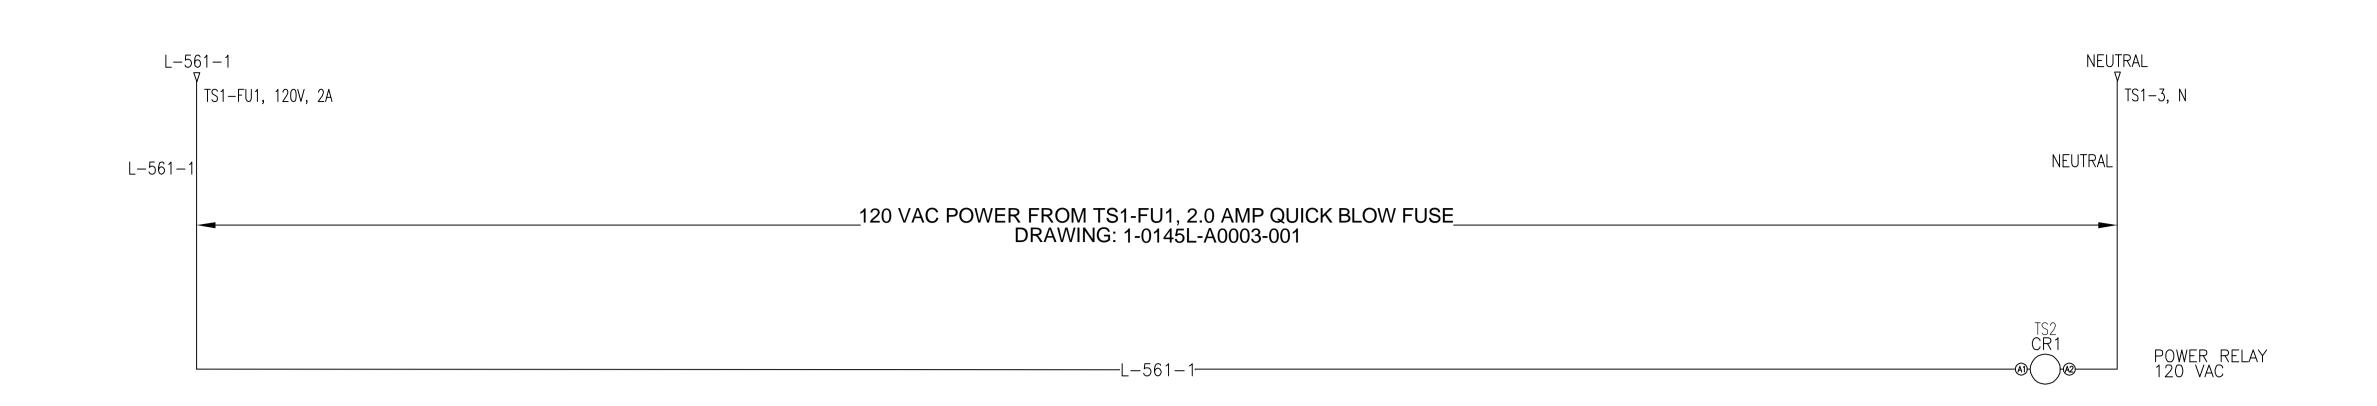

| <u> </u> | THE CITY  | OF WINNIPEG      |
|----------|-----------|------------------|
| innipeg  | WATER AND | WASTE DEPARTMENT |

| 1 0                                |                                               |
|------------------------------------|-----------------------------------------------|
| HAWTHORNE WASTEWATER PUMPING       | CITY DRAWING NUMBER 1-0145L- <b>A0005-001</b> |
| STATION UPGRADES                   | SHEET OF <b>5</b> 25                          |
| DI 07-08                           | CONSULTANT DRAWING NUMBER                     |
| 120 VAC & 600VAC POWER FAIL ALARMS | 5                                             |