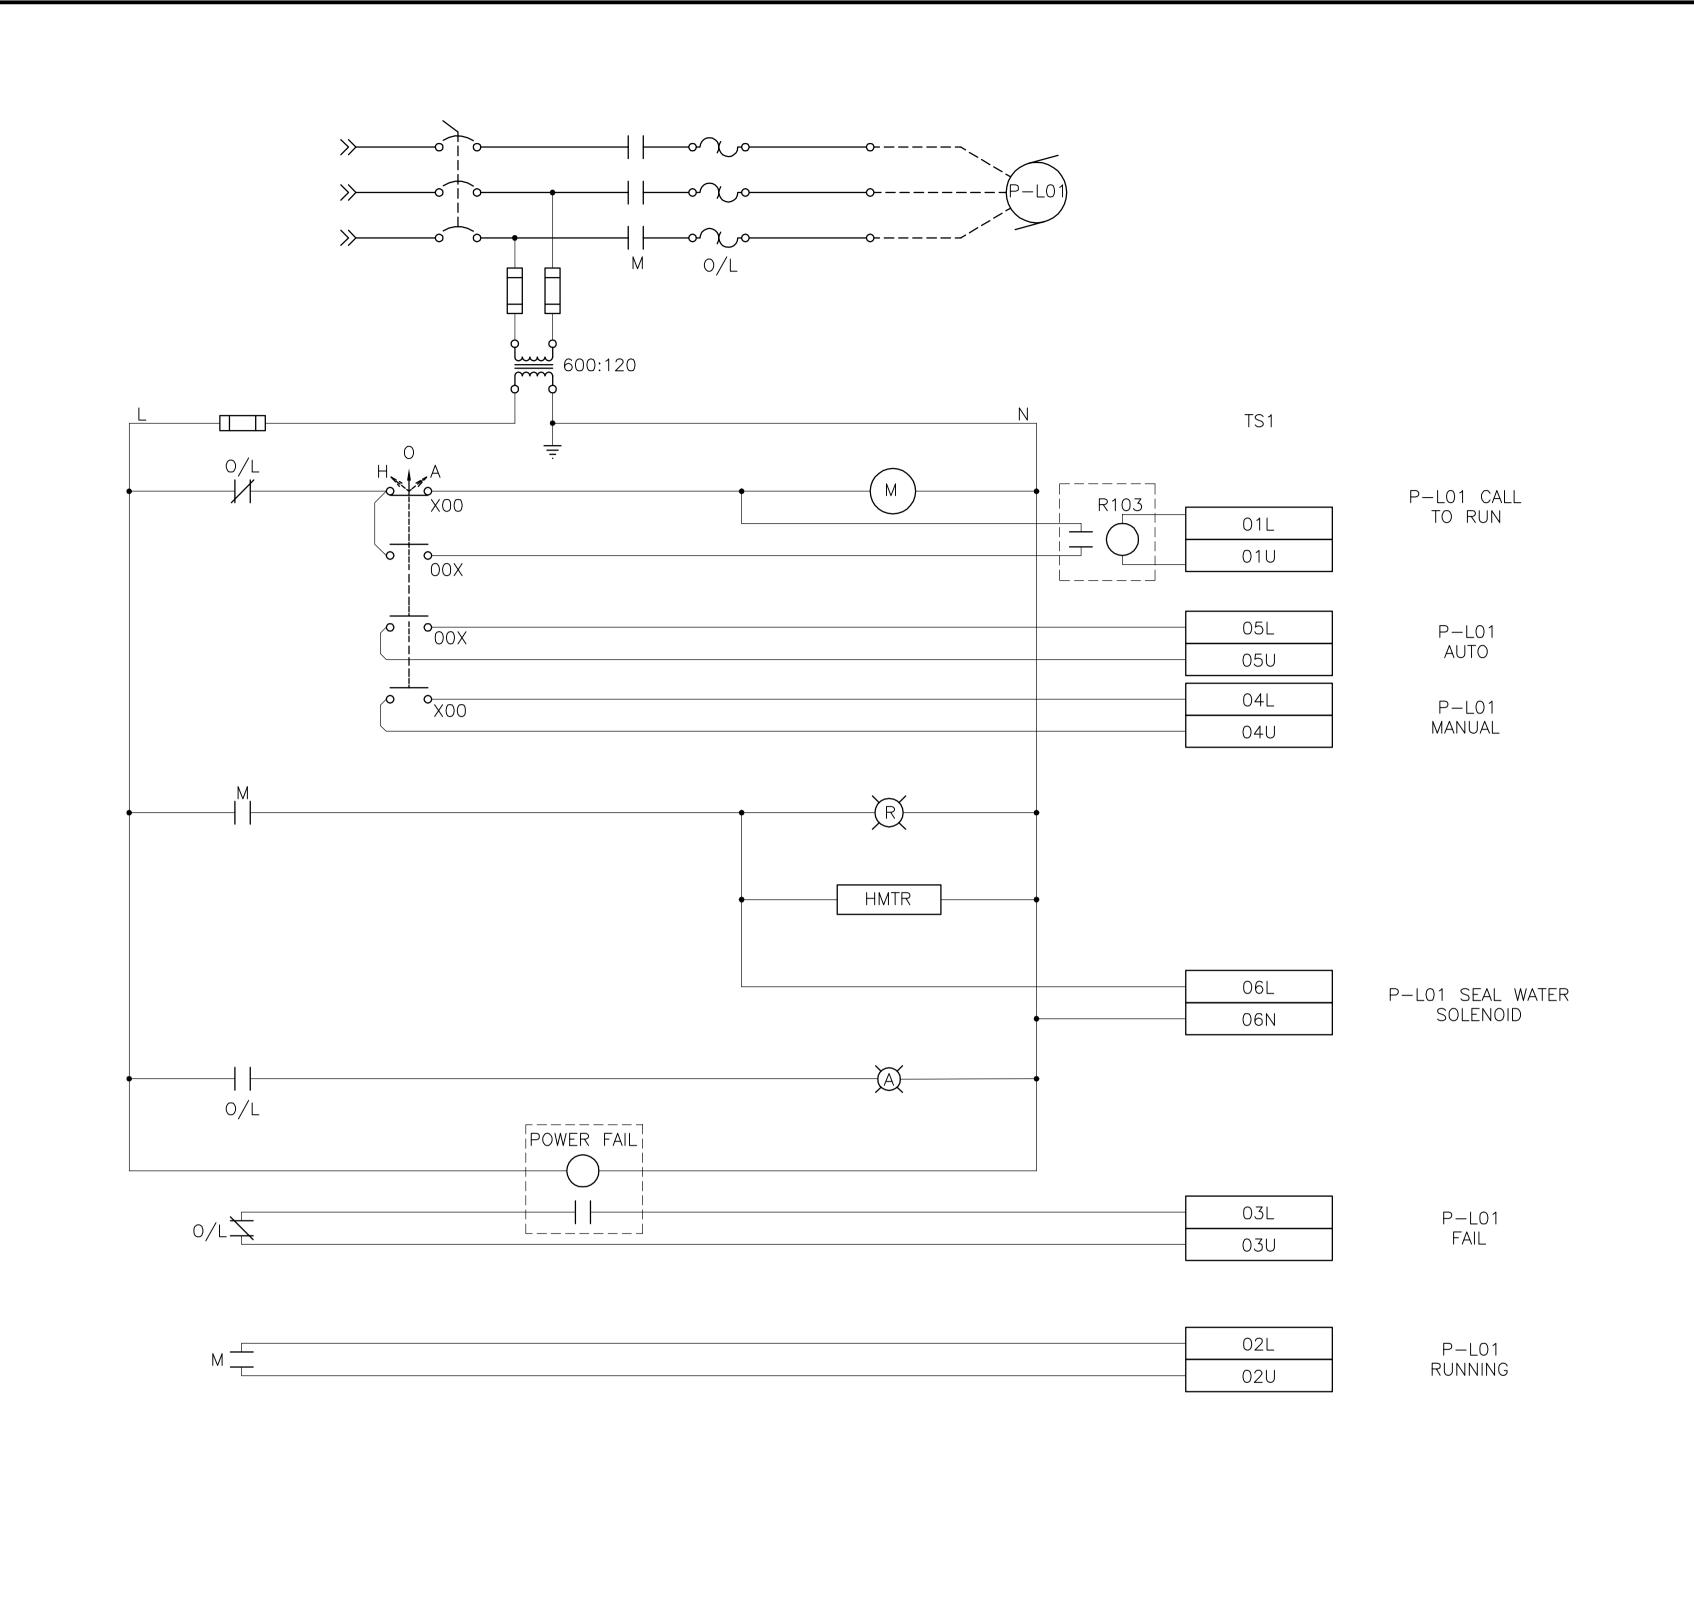

BREAKER

FUSE

RELAY

LED LAMP

TRANSFORMER

CONTACT

OVERLOAD

MOTOR

SELECTOR SWITCH

HOUR METER

Certificate of Authorization

Dillon Consulting Limited (MB)

No. 1789 Date: 06/29/18

|  |     |                   |          |     | ' I I I I I I I I I I I I I I I I I I I |           |                           |     | ENGINEER'S SEAL           |
|--|-----|-------------------|----------|-----|-----------------------------------------|-----------|---------------------------|-----|---------------------------|
|  |     |                   |          |     |                                         |           | LON<br>JLTING             |     |                           |
|  |     |                   |          |     | DESIGNED<br>BY                          | BKB       | CHECKED<br>BY             | BLM |                           |
|  |     |                   |          |     | DRAWN<br>BY                             | SCK       | APPROVED<br>BY            | МН  |                           |
|  |     |                   |          |     | HOR. SCALE<br>VERTICAL                  | NONE      | RELEASED FOR CONSTRUCTION |     |                           |
|  | 0   | ISSUED FOR TENDER | 06/29/18 | BLM |                                         |           | 3333011011                |     | CONSULTANT PROJECT NUMBER |
|  | NO. | REVISIONS         | DATE     | BY  | DATE                                    | JUNE 2018 | DATE                      |     | 18-6936                   |

Winnipeg THE CITY OF WINNIPEG WATER AND WASTE DEPARTMENT

HAWTHORNE WASTEWATER PUMPING
STATION UPGRADES

PUMP P-L01 CONTROL (TYP.)
SCHEMATIC

CITY DRAWING NUMBER
1-0145L- A0024-001

SHEET OF
24 25

CONSULTANT DRAWING NUMBER
1-0145L- A0024-001