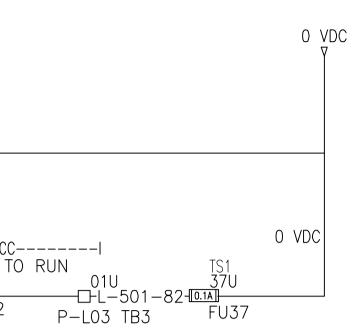

## \_\_24 VDC POWER FROM TS2-F03, 0.5 AMP QUICK BLOW FUSE\_ DRAWING: 1-0145L-A0003-001

—L-501-81—

|                                                                  |                     |              | DILLON<br>CONSULTING       |      |                              |         | ENGINEER'S SEAL           | Winnipeg THE CITY OF WINNIPEG<br>WATER AND WASTE DEPARTMENT |                                                  |
|------------------------------------------------------------------|---------------------|--------------|----------------------------|------|------------------------------|---------|---------------------------|-------------------------------------------------------------|--------------------------------------------------|
|                                                                  |                     |              | DESIGNED<br>BY BKB         |      | CHECKED<br>BY                | BLM     |                           | HAWTHORNE WASTEWATER PUMPING                                | CITY DRAWING NUMBER<br>1-0145L- <b>A0020-001</b> |
| Certificate of Authorization                                     |                     |              | DRAWN<br>BY SCK            |      | APPROVED<br>BY               | МН      |                           | STATION UPGRADES                                            | SHEET OF <b>20</b>                               |
| Dillon Consulting Limited (MB)<br>No. 1789 Date: <u>06/29/18</u> | 0 ISSUED FOR TENDER | 06/29/18 BLM | HOR. SCALE NON<br>VERTICAL |      | RELEASED FOR<br>CONSTRUCTION |         | CONSULTANT PROJECT NUMBER | PUMP RUNS CONTACTS                                          | CONSULTANT DRAWING NUMBER                        |
| NO. 1769 Date:                                                   | NO. REVISIONS       |              | date JUNE 2018             | DATE |                              | 18-6936 | PUMP L03 RUNS             | 20                                                          |                                                  |