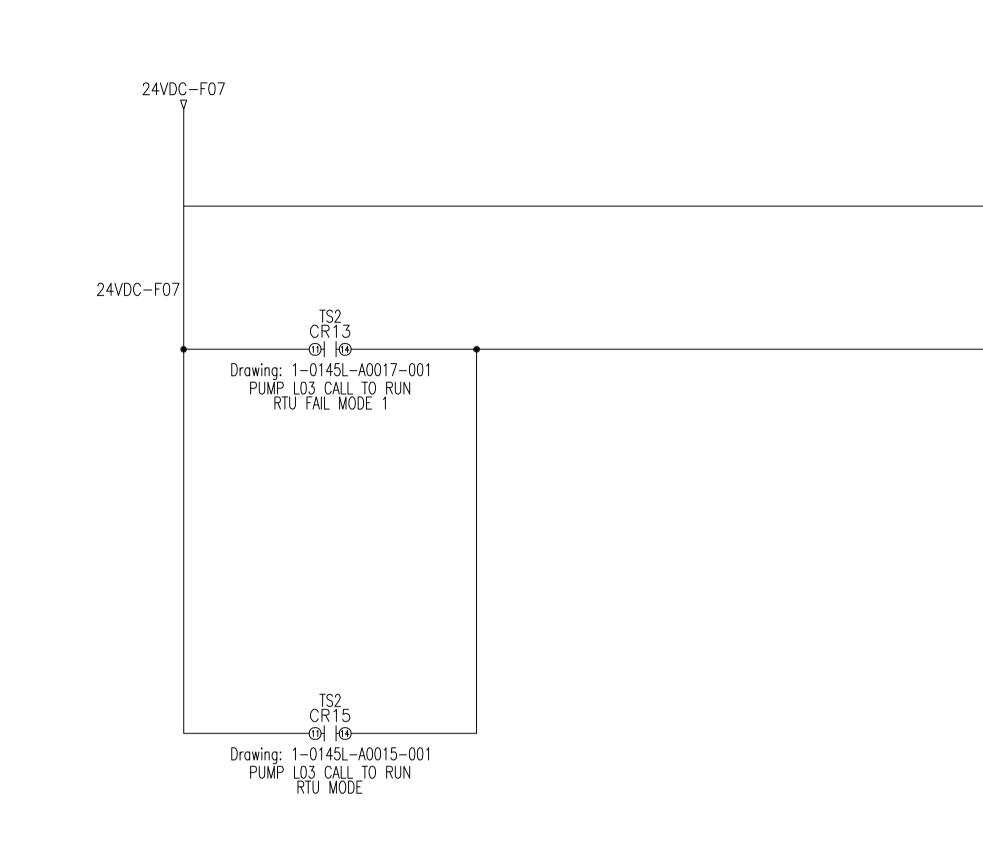

## \_\_24 VDC POWER FROM TS2-F03, 0.5 AMP QUICK BLOW FUSE\_ DRAWING: 1-0145L-A0003-001

—L-501-81—

|                                                                  |                     |              | DILLON<br>CONSULTING       |      |                              |         | ENGINEER'S SEAL           | Winnipeg THE CITY OF WINNIPEG<br>WATER AND WASTE DEPARTMENT |                                                  |
|------------------------------------------------------------------|---------------------|--------------|----------------------------|------|------------------------------|---------|---------------------------|-------------------------------------------------------------|--------------------------------------------------|
|                                                                  |                     |              | DESIGNED<br>BY BKB         |      | CHECKED<br>BY                | BLM     |                           | HAWTHORNE WASTEWATER PUMPING                                | CITY DRAWING NUMBER<br>1-0145L- <b>A0020-001</b> |
| Certificate of Authorization                                     |                     |              | DRAWN<br>BY SCK            |      | APPROVED<br>BY               | МН      |                           | STATION UPGRADES                                            | SHEET OF <b>20</b>                               |
| Dillon Consulting Limited (MB)<br>No. 1789 Date: <u>06/29/18</u> | 0 ISSUED FOR TENDER | 06/29/18 BLM | HOR. SCALE NON<br>VERTICAL |      | RELEASED FOR<br>CONSTRUCTION |         | CONSULTANT PROJECT NUMBER | PUMP RUNS CONTACTS                                          | CONSULTANT DRAWING NUMBER                        |
| NO. 1769 Date:                                                   | NO. REVISIONS       |              | date JUNE 2018             | DATE |                              | 18-6936 | PUMP L03 RUNS             | 20                                                          |                                                  |