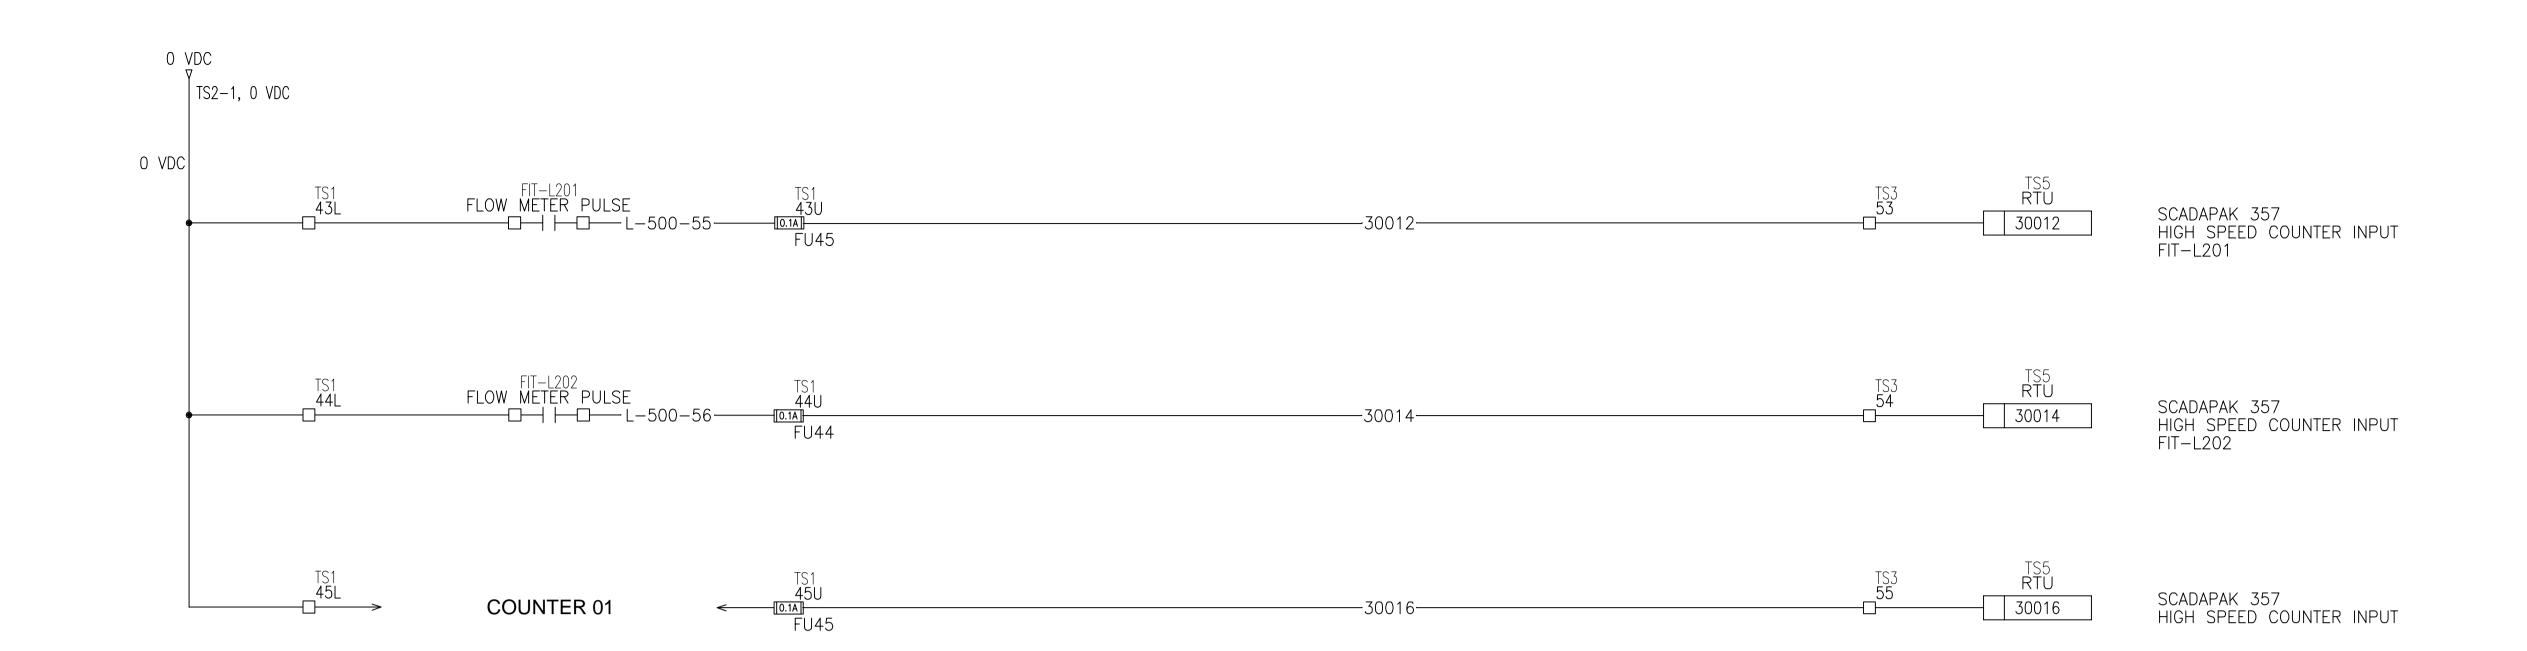

## THE CITY OF WINNIPEG WATER AND WASTE DEPARTMENT

14

| 1 0                          |                                               |                 |  |
|------------------------------|-----------------------------------------------|-----------------|--|
| IAWTHORNE WASTEWATER PUMPING | CITY DRAWING NUMBER 1-0145L- <b>A0014-001</b> |                 |  |
| STATION UPGRADES             | SHEET <b>14</b>                               | of<br><b>25</b> |  |
| COUNTER INPUTS               | CONSULTANT DRAWING NUMBER                     |                 |  |

FLOW METER PULSE

NOT FOR CONSTRUCTION