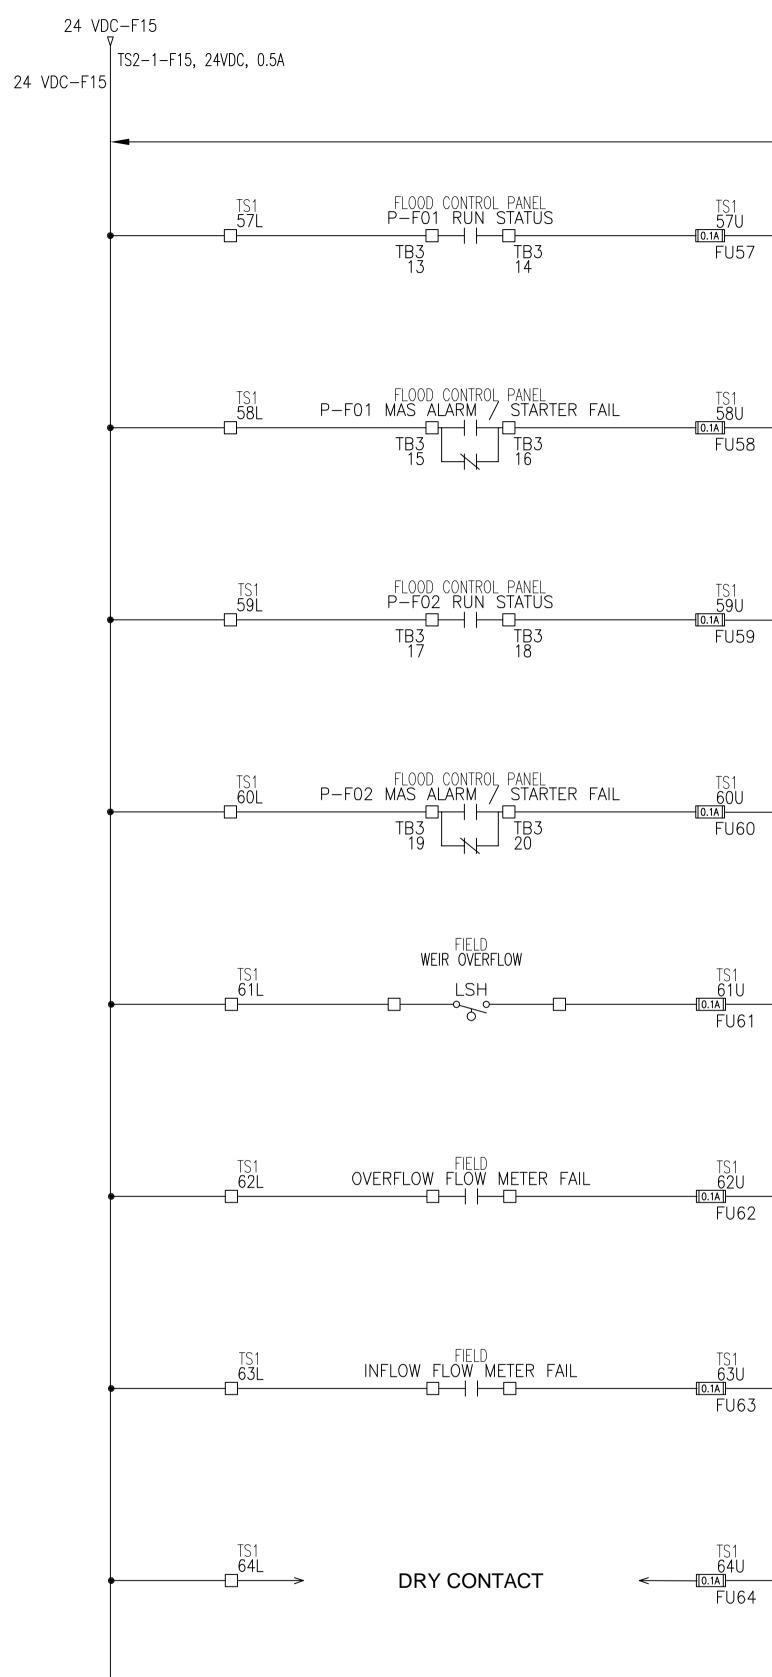

|                                                                        |                                                                                                       | VDC<br>Y                  |                                                                                                                           |
|------------------------------------------------------------------------|-------------------------------------------------------------------------------------------------------|---------------------------|---------------------------------------------------------------------------------------------------------------------------|
| 24 VDC POWER FROM TS2-F15, 0.5 AMP QUICK BLC                           | DW FUSE                                                                                               |                           | TS2-1, 0 VDC                                                                                                              |
| DRAWING: 1-0145L-A0003-001<br>J<br>57                                  | -10057                                                                                                | TS3<br>8 10057            | SCADAPAK 5606<br>P-F01 RUN                                                                                                |
| J                                                                      | -10058                                                                                                | TS3                       | SCADAPAK 5606                                                                                                             |
| 58                                                                     |                                                                                                       | 9 10058                   | P-F01 FAIL                                                                                                                |
| J                                                                      | -10059                                                                                                | TS3                       | SCADAPAK 5606                                                                                                             |
| 59                                                                     |                                                                                                       |                           | P-F02 RUN                                                                                                                 |
| J                                                                      | -10060                                                                                                | TS3                       | SCADAPAK 5606                                                                                                             |
| 60                                                                     |                                                                                                       |                           | P-F02 FAIL                                                                                                                |
| J                                                                      | -10061                                                                                                | TS3                       | SCADAPAK 5606                                                                                                             |
| 61                                                                     |                                                                                                       | 12 10061                  | WEIR OVERFLOW                                                                                                             |
| U                                                                      | -10062                                                                                                | TS3                       | SCADAPAK 5606                                                                                                             |
| 62                                                                     |                                                                                                       | 13_10062                  | OVERFLOW FLOW METER FAIL                                                                                                  |
| U                                                                      | -10063                                                                                                | TS3                       | SCADAPAK 5606                                                                                                             |
| 63                                                                     |                                                                                                       | 14_10063                  | INFLOW FLOW METER FAIL                                                                                                    |
| U                                                                      | -10064                                                                                                | TS3                       | SCADAPAK 5606                                                                                                             |
| 64                                                                     |                                                                                                       | 15_10064                  | SPARE                                                                                                                     |
|                                                                        | Image: Signed By BkB CHECKED BLM                                                                      |                           | Winnipeg THE CITY OF WINNIPEG<br>Water and Waste Department                                                               |
| Dillon Consulting Limited (MB)   0     No. 1789   Date:   06/29/18   0 | DESIGNED BKB CHECKED BLM   DRAWN BY SCK APPROVED MH   HOR. SCALE NONE RELEASED FOR<br>CONSTRUCTION MH | CONSULTANT PROJECT NUMBER | HAWTHORNE WASTEWATER PUMPING<br>STATION UPGRADESCIT DRAWING NOMBER<br>1-0145L- A0013-001BI 57-64CONSULTANT DRAWING NUMBER |

|                                                                                                            |                                                                                |              | 0 VDC<br>TS2            | 2-1, 0 VDC                                                                                                                                                                                                    |         |
|------------------------------------------------------------------------------------------------------------|--------------------------------------------------------------------------------|--------------|-------------------------|---------------------------------------------------------------------------------------------------------------------------------------------------------------------------------------------------------------|---------|
| 4 VDC POWER FROM TS2-F15, 0.5 AMP QUICK BLC<br>DRAWING: 1-0145L-A0003-001                                  | <b>DW FUSE</b><br>-10057                                                       | TS3          | 8 10057                 | SCADAPAK 5606<br>P-F01 RUN                                                                                                                                                                                    |         |
|                                                                                                            | -10058                                                                         | TS3          | 9 10058                 | SCADAPAK 5606<br>P-F01 FAIL                                                                                                                                                                                   |         |
|                                                                                                            | —10059———                                                                      | TS3          | 10 10059                | SCADAPAK 5606<br>P-F02 RUN                                                                                                                                                                                    |         |
|                                                                                                            | —10060                                                                         | TS3          | 11 10060                | SCADAPAK 5606<br>P-F02 FAIL                                                                                                                                                                                   |         |
|                                                                                                            | —10061———                                                                      | TS3          | 12 10061                | SCADAPAK 5606<br>WEIR OVERFLOW                                                                                                                                                                                |         |
|                                                                                                            | —10062———                                                                      | TS3          | 13 10062                | SCADAPAK 5606<br>OVERFLOW FLOW METER FAIL                                                                                                                                                                     |         |
|                                                                                                            | —10063———                                                                      | TS3          | 14 10063                | SCADAPAK 5606<br>INFLOW FLOW METER FAIL                                                                                                                                                                       |         |
|                                                                                                            | —10064————                                                                     | TS3          | 15 10064                | SCADAPAK 5606<br>SPARE                                                                                                                                                                                        |         |
|                                                                                                            |                                                                                | [            | P8<br>RTU<br>COM        |                                                                                                                                                                                                               |         |
| Certificate of Authorization                                                                               | DRAWN<br>BY SCK BY                                                             | ENGINEER'S S | Ŵ                       | THE CITY OF WINNIPER<br>water and waste department<br>water and waste department<br>water and waste department<br>water and waste department<br>city drawing number<br>1-0145L- A0013-00<br>SHEET of<br>13 25 | т<br>01 |
| Dillon Consulting Limited (MB)     No. 1789   Date:   06/29/18   0   ISSUED FOR TENDER     No.   REVISIONS | HOR. SCALE NONE RE CO   06/29/18 BLM VERTICAL CO   DATE BY DATE JUNE 2018 DATE | CONSULTANT   | project number<br>-6936 | DI 57-64<br>FLOOD PUMPS AND CSO PANEL 13                                                                                                                                                                      | ЗER     |