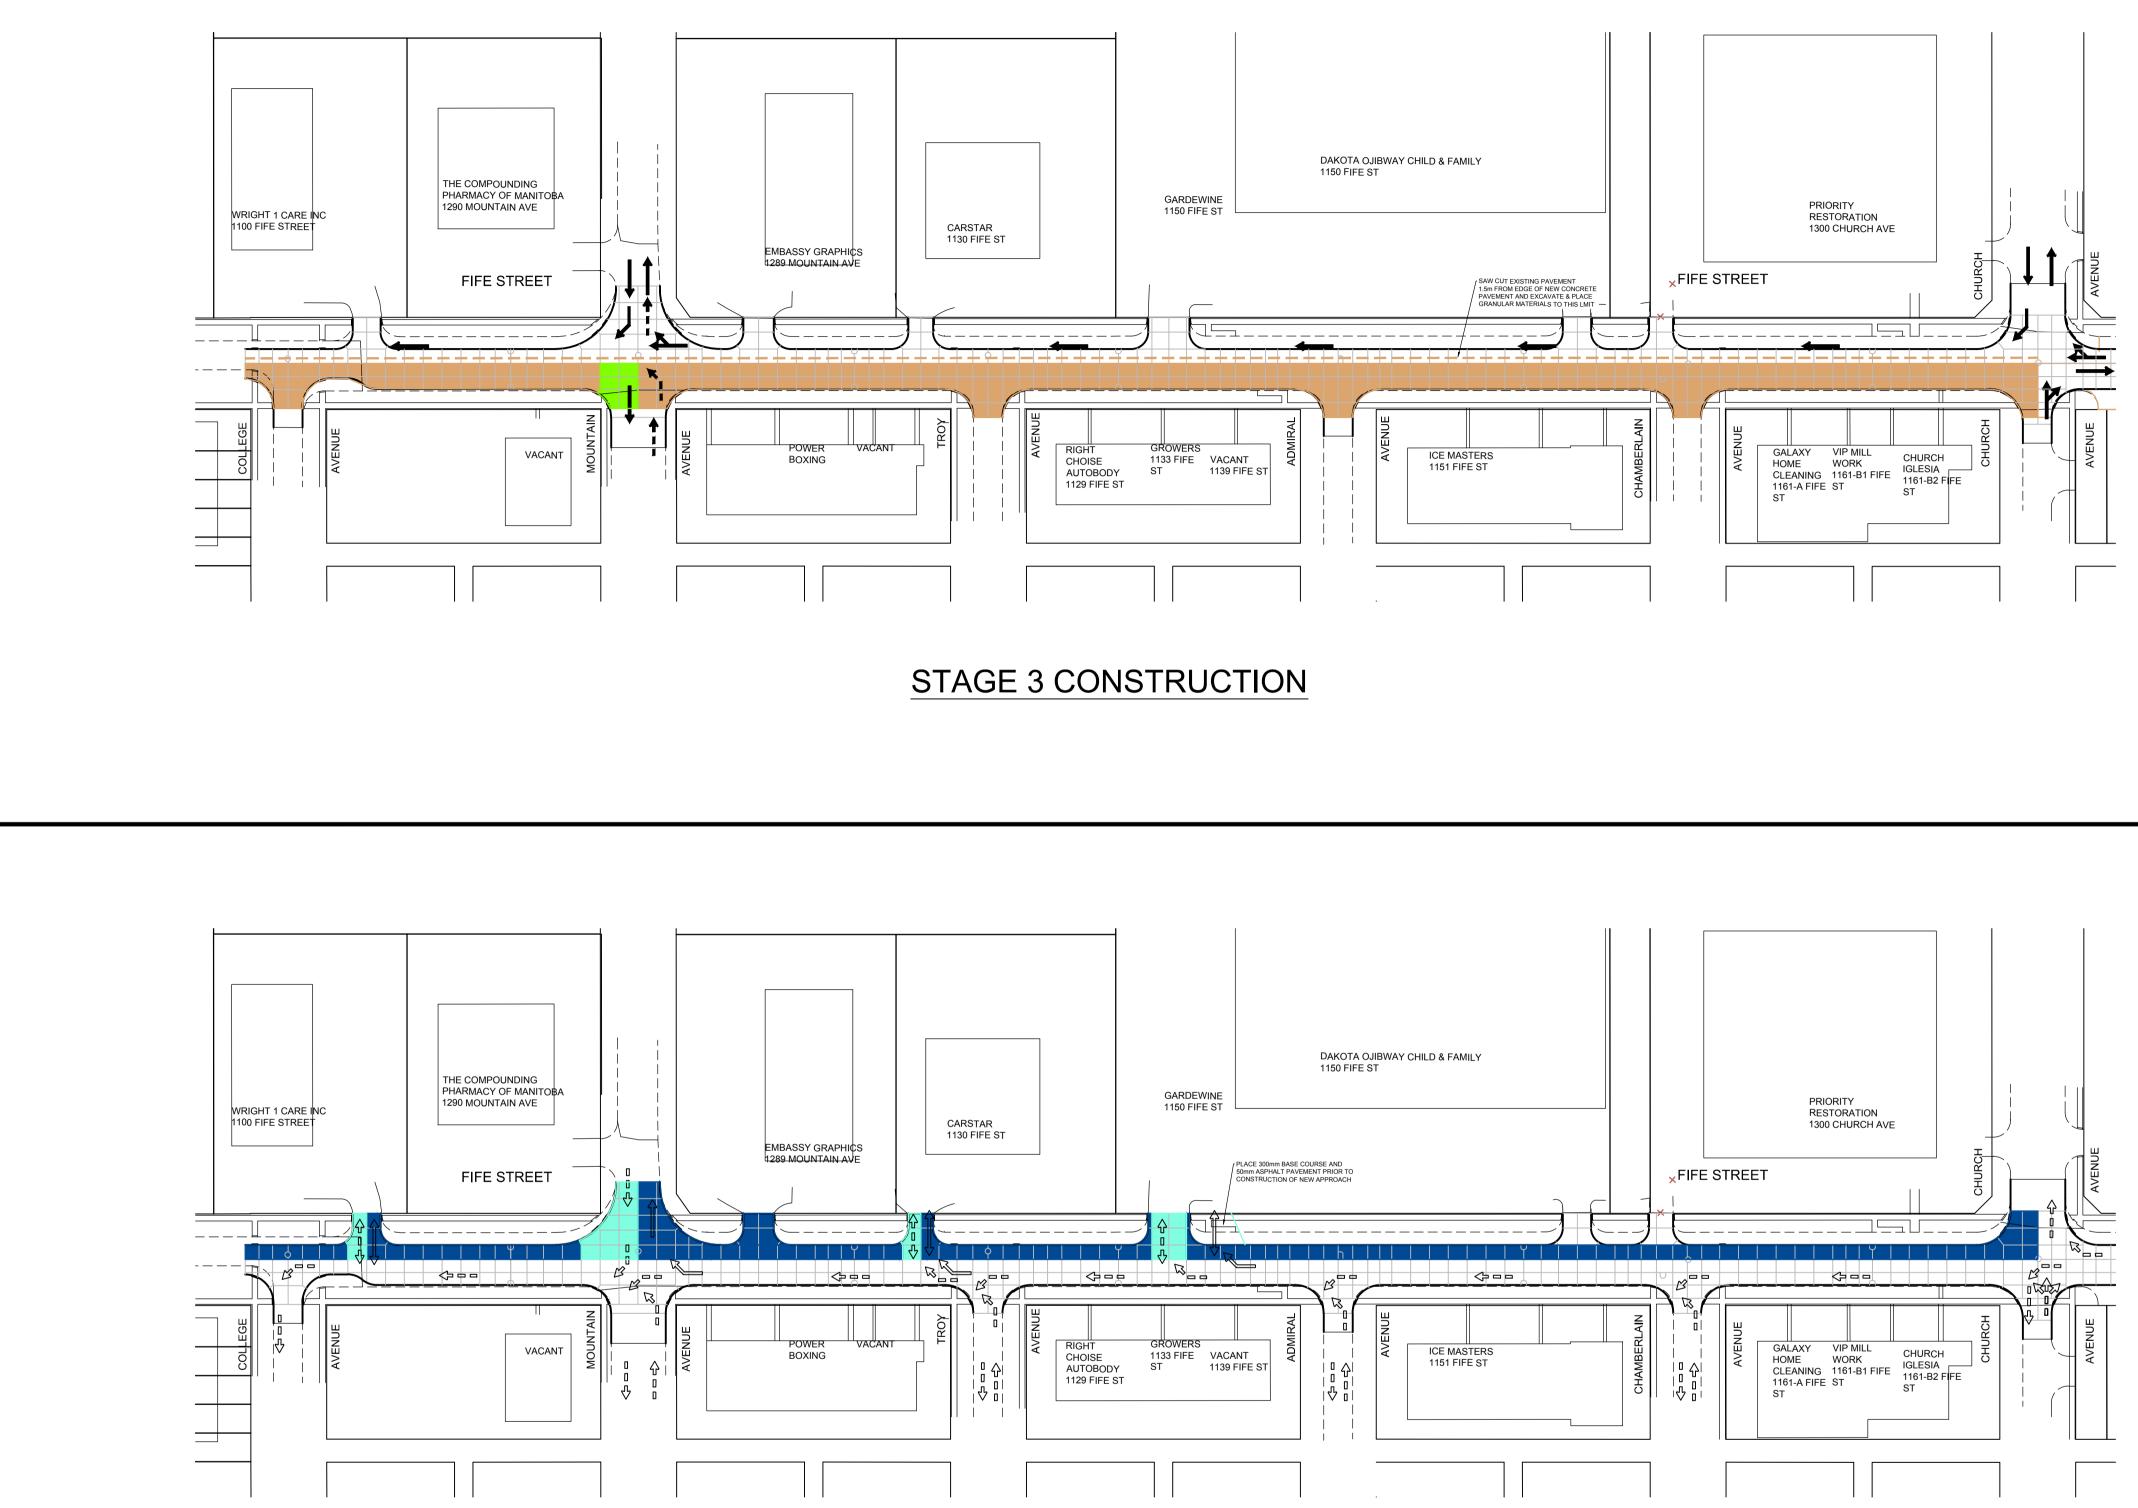

FIFE STREET - INKSTER BOULEVARD TO CHURCH AVENUE PROPOSED STAGE 3 & 4 WORKS

RENEWAL PROGRAM

SHEET OF 47