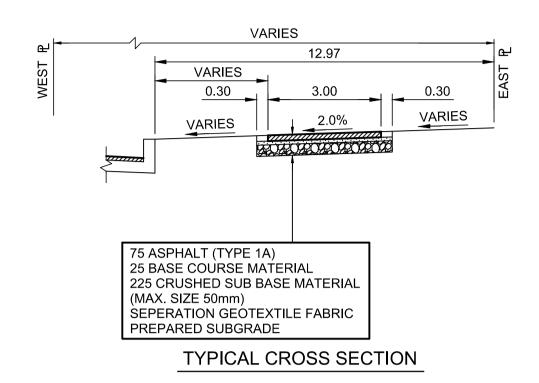

## REFERENCE NOTES

- A. PAVEMENT DIMENSIONS ARE TO BACK OF CURB
- B. BASELINE IS CENTRE LINE RIGHT-OF-WAYC. PROPERTY LINES OBTAINED FROM CITY OF WINNIPEG L.B.I.S., AND
- NO SCALE FACTOR WAS APPLIED
- D. REFER TO AECOM FIELD BOOK NO. 4994

## CONSTRUCTION NOTES

- 1. CONSTRUCT NEW ACTIVE TRANSPORTATION ASPHALT PATHWAY
- CONSTRUCT NEW CURB RAMP (10mm REV. HT. INTEGRAL)
   ADJUST EXISTING WATER VALVE TO GRADE

Certificate of Authorization
AECOM Canada Ltd.
No. 4671 Date: