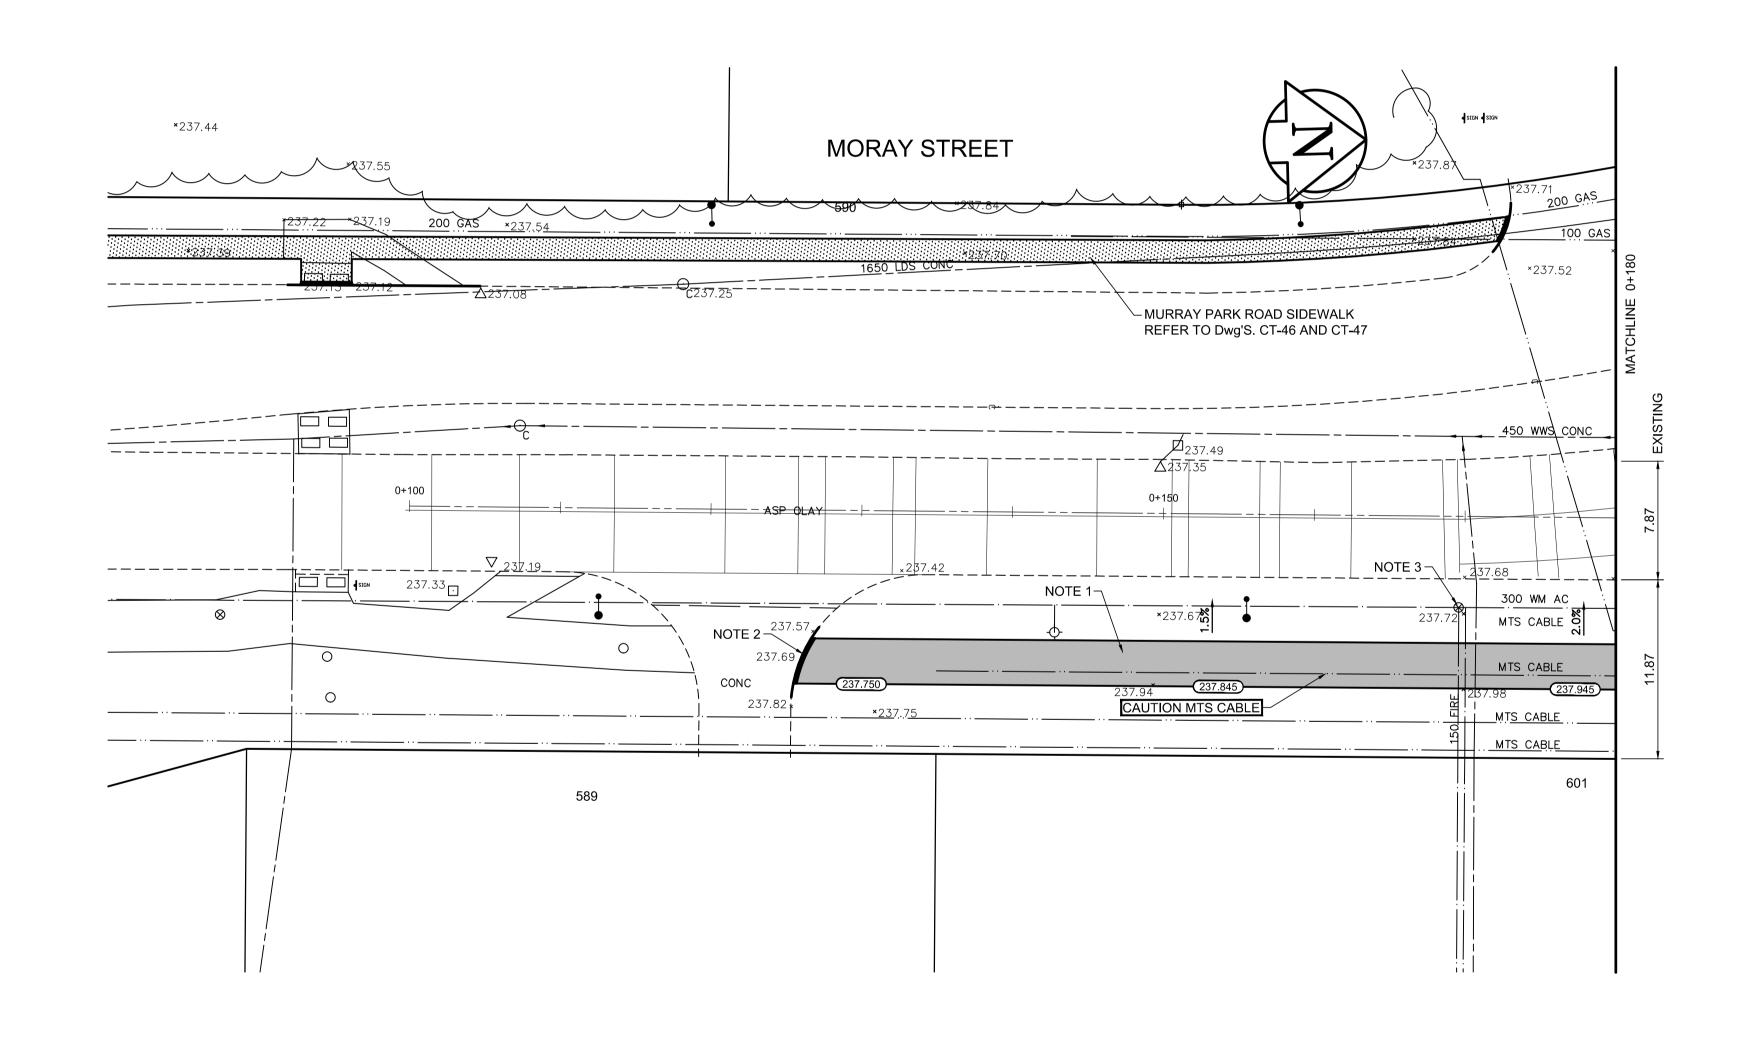

## REFERENCE NOTES

- A. PAVEMENT DIMENSIONS ARE TO BACK OF CURB
- B. BASELINE IS CENTRE LINE RIGHT-OF-WAYC. PROPERTY LINES OBTAINED FROM CITY OF WINNIPEG L.B.I.S., AND
- NO SCALE FACTOR WAS APPLIED
- D. REFER TO AECOM FIELD BOOK NO. 4994

## CONSTRUCTION NOTES

- 1. CONSTRUCT NEW ACTIVE TRANSPORTATION ASPHALT PATHWAY
- CONSTRUCT NEW CURB RAMP (10mm REV. HT. INTEGRAL)
   ADJUST EXISTING WATER VALVE TO GRADE

Certificate of Authorization
AECOM Canada Ltd.
No. 4671 Date: