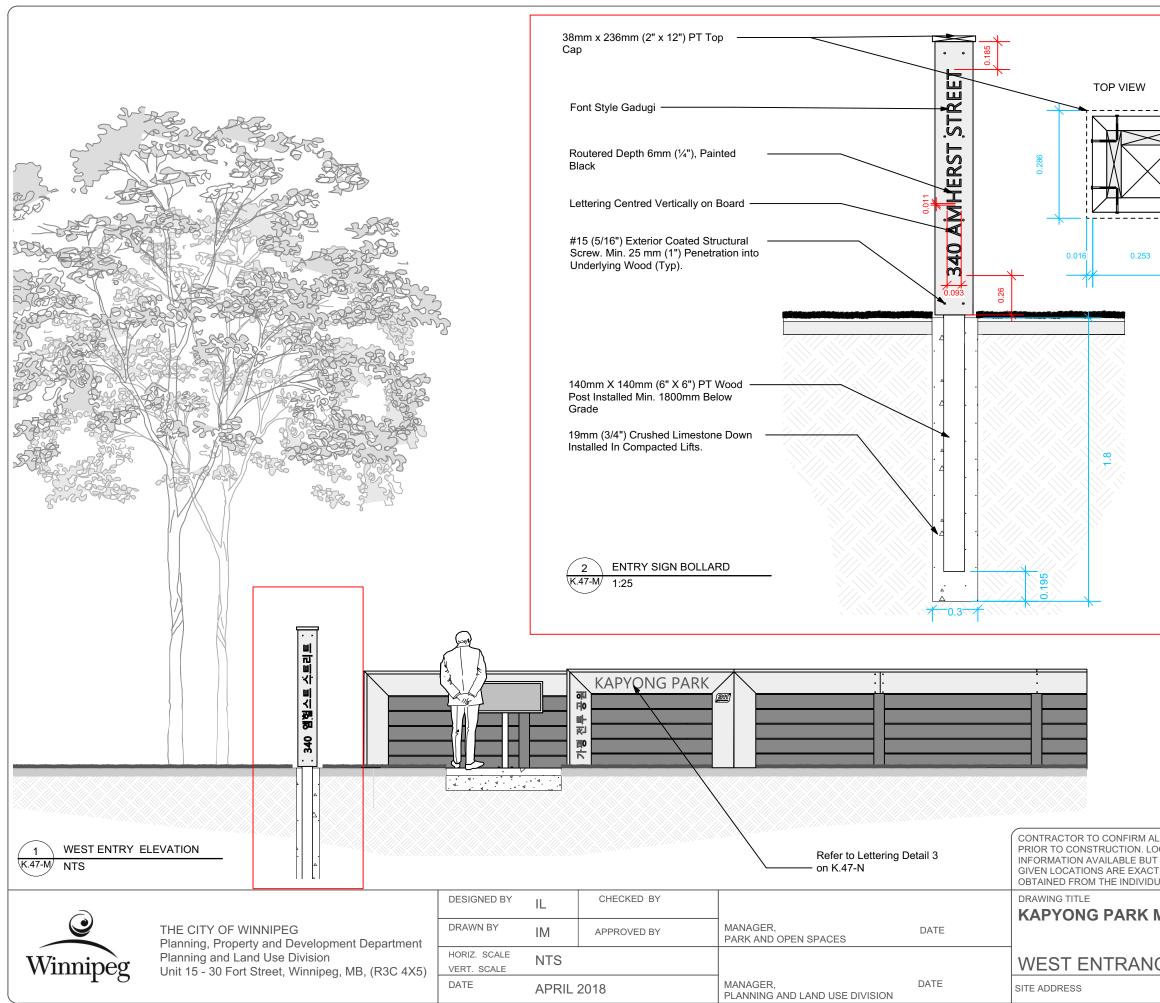

| 38mm x 184mm (2"<br>x 8") PT Boards Cut<br>to Required Size<br>140mm X 140mm (6"<br>X 6") PT Post         |                     | 185                  | 0.0<br>0.0<br>0.0<br>0.0<br>0.0<br>0.0<br>0.0<br>0.0<br>0.0<br>0.0 |                            |
|-----------------------------------------------------------------------------------------------------------|---------------------|----------------------|--------------------------------------------------------------------|----------------------------|
| LL DIMENSIONS AND REPORT ANY DIS                                                                          |                     |                      |                                                                    |                            |
| NO GUARANTEE IS GIVEN THAT ALL E<br>T. CONFIRMATION OF EXISTENCE AND<br>JAL UTILITIES BEFORE PROCEEDING V | EXISTING<br>EXACT L | UTILITIES<br>OCATION | ARE SHOWN C                                                        | OR THAT THE<br>CES MUST BE |
| CE ELEVATION                                                                                              |                     |                      | K.4<br>BID OPPORT<br>410-2018                                      | I                          |