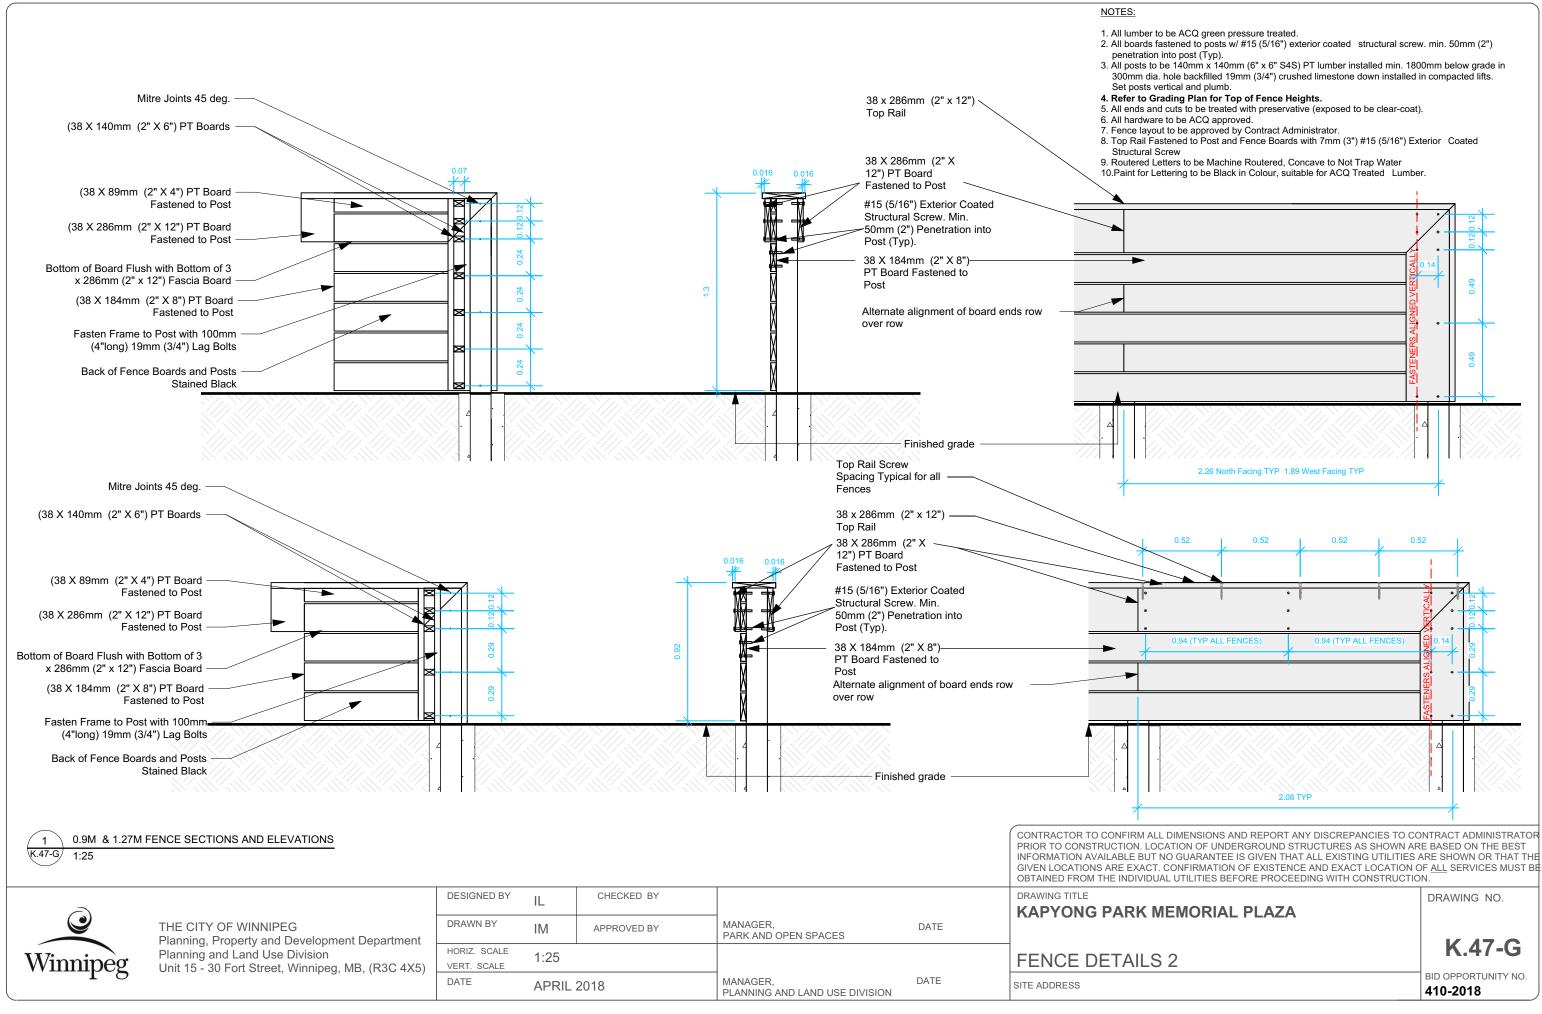

| nber to be ACQ green pressure treated.<br>ards fastened to posts w/ #15 (5/16") exterior coated structural scr<br>ration into post (Typ).<br>sts to be 140mm x 140mm (6" x 6" S4S) PT lumber installed min. 18<br>m dia. hole backfilled 19mm (3/4") crushed limestone down installer<br>osts vertical and plumb.<br><b>to Grading Plan for Top of Fence Heights.</b><br>ds and cuts to be treated with preservative (exposed to be clear-coa<br>rdware to be ACQ approved.<br>layout to be approved by Contract Administrator.<br>Rail Fastened to Post and Fence Boards with 7mm (3") #15 (5/16") E<br>tural Screw<br>red Letters to be Machine Routered, Concave to Not Trap Water<br>for Lettering to be Black in Colour, suitable for ACQ Treated Lumb |
|-------------------------------------------------------------------------------------------------------------------------------------------------------------------------------------------------------------------------------------------------------------------------------------------------------------------------------------------------------------------------------------------------------------------------------------------------------------------------------------------------------------------------------------------------------------------------------------------------------------------------------------------------------------------------------------------------------------------------------------------------------------|
|                                                                                                                                                                                                                                                                                                                                                                                                                                                                                                                                                                                                                                                                                                                                                             |
|                                                                                                                                                                                                                                                                                                                                                                                                                                                                                                                                                                                                                                                                                                                                                             |
|                                                                                                                                                                                                                                                                                                                                                                                                                                                                                                                                                                                                                                                                                                                                                             |