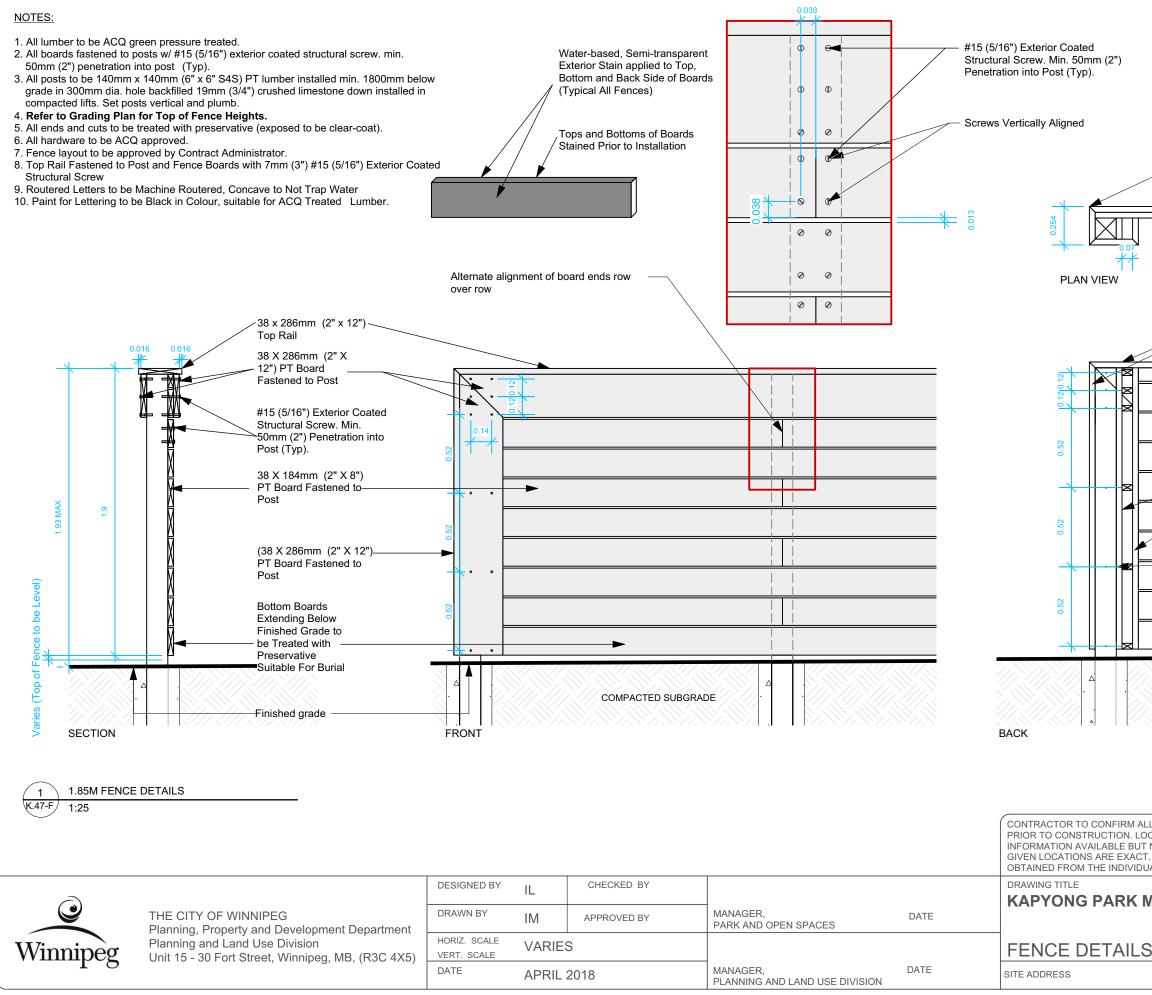

|                                                                                                                                                            | Mitre Joints 45 deg.                                                                                                                                                                                                                                                    |                                                                               |
|------------------------------------------------------------------------------------------------------------------------------------------------------------|-------------------------------------------------------------------------------------------------------------------------------------------------------------------------------------------------------------------------------------------------------------------------|-------------------------------------------------------------------------------|
|                                                                                                                                                            | (38 X 286mm (2" X 12") PT Board<br>Fastened to Post<br>(38 X 89mm (2" X 4") PT Board                                                                                                                                                                                    |                                                                               |
|                                                                                                                                                            | Fastened to Post                                                                                                                                                                                                                                                        |                                                                               |
|                                                                                                                                                            | (38 X 286mm (2" X 12<br>Fastened to Post. Mitr                                                                                                                                                                                                                          |                                                                               |
|                                                                                                                                                            | (38 X 286mm (2" X 12<br>Fastened to Post                                                                                                                                                                                                                                | 2") PT Board                                                                  |
|                                                                                                                                                            | <ul> <li>(38 X 89mm (2" X 4") PT Board<br/>Fastened to Post</li> <li>Bottom of Board Flush with Bottom of 3</li> <li>x 286mm (2" x 12") Fascia Board</li> <li>(38 X 140mm (2" X 6") PT Boards with<br/>70mm (2.75") PT Lumber Blocks<br/>Spaced as Indicated</li> </ul> |                                                                               |
|                                                                                                                                                            |                                                                                                                                                                                                                                                                         |                                                                               |
|                                                                                                                                                            |                                                                                                                                                                                                                                                                         |                                                                               |
|                                                                                                                                                            | (38 X 184mm (2" X 8") PT Board<br>Fastened to Post                                                                                                                                                                                                                      |                                                                               |
|                                                                                                                                                            | Fasten Frame to Post with 100mm<br>(4"long) 19mm (3/4") Lag Bolts                                                                                                                                                                                                       |                                                                               |
|                                                                                                                                                            | Frame, Back of Fence Boards and Posts<br>Stained Black                                                                                                                                                                                                                  |                                                                               |
| COMPACTED SUBGRADE                                                                                                                                         |                                                                                                                                                                                                                                                                         |                                                                               |
| L DIMENSIONS AND REPORT ANY<br>CATION OF UNDERGROUND STRU<br>NO GUARANTEE IS GIVEN THAT A<br>CONFIRMATION OF EXISTENCE A<br>JAL UTILITIES BEFORE PROCEEDIN | CTURES AS SHOWN AR<br>LL EXISTING UTILITIES A<br>ND EXACT LOCATION C                                                                                                                                                                                                    | E BASED ON THE BEST<br>ARE SHOWN OR THAT THE<br>F <u>ALL</u> SERVICES MUST BE |
| MEMORIAL PLAZA                                                                                                                                             |                                                                                                                                                                                                                                                                         | DRAWING NO.                                                                   |
| 5 1                                                                                                                                                        |                                                                                                                                                                                                                                                                         | K.47-F                                                                        |
|                                                                                                                                                            |                                                                                                                                                                                                                                                                         | <b>410-2018</b>                                                               |