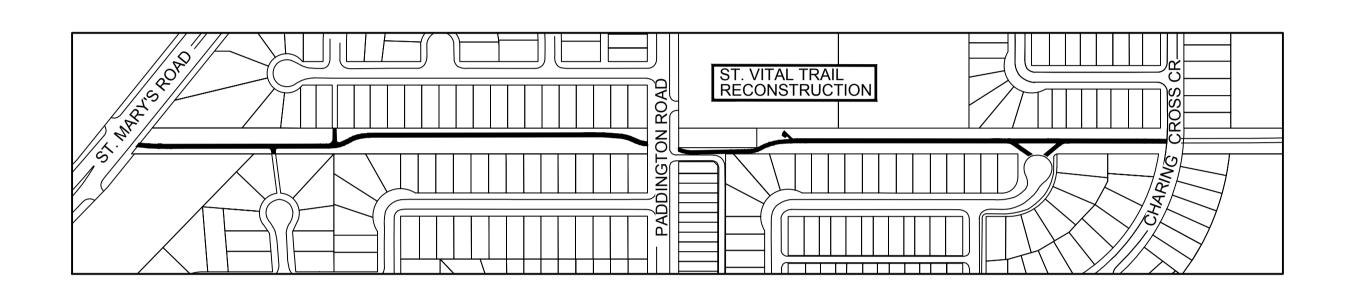

## 2018 MULTI-USE PATHWAY RENEWAL AND ASSOCIATED WORKS - ST. VITAL TRAIL AND SCURFIELD PARK

BID OPPORTUNITY NO. 345-2018

CONSTRUCTION AREA:

| STREET NAME<br>SHEET NO.                  | <u>STATION</u>                                                               | <u>DWG. NO.</u>                              |
|-------------------------------------------|------------------------------------------------------------------------------|----------------------------------------------|
| ST. VITAL TRAIL                           |                                                                              |                                              |
| ST. MARY'S ROAD TO CHARING CROSS CRESCENT |                                                                              |                                              |
| 1 OF 4<br>2 OF 4<br>3 OF 4<br>4 OF 4      | STA 1+00 TO 3+30<br>STA 3+30 TO 5+60<br>STA 5+60 TO 7+80<br>STA 7+80 TO 9+09 | SE-18-40<br>SE-18-41<br>SE-18-42<br>SE-18-43 |
| SCURFIELD PARK PATHWAY                    |                                                                              |                                              |
| NORTH OF COLUMBIA DRIVE                   |                                                                              |                                              |
| 1 OF 1                                    |                                                                              | SE-18-55                                     |
| RELEASED FOR CONSTRUCTION BY:             |                                                                              |                                              |
| DATE:                                     |                                                                              |                                              |