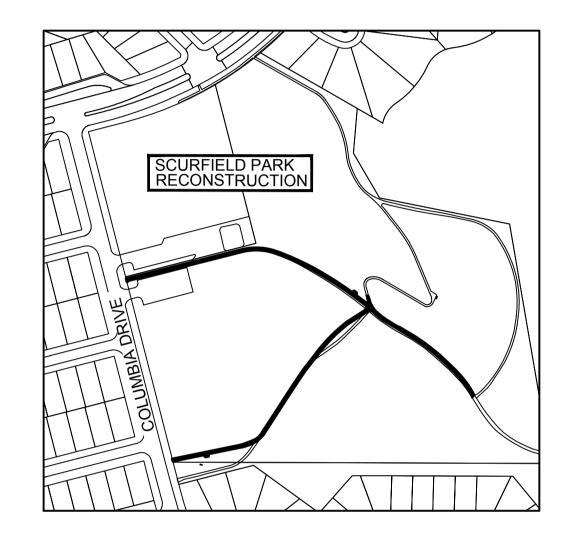

## 2018 MULTI-USE PATHWAY RENEWAL AND ASSOCIATED WORKS - ST. VITAL TRAIL AND SCURFIELD PARK

BID OPPORTUNITY NO. 345-2018

CONSTRUCTION AREA:

| STREET NAME<br>SHEET NO.                  | <u>STATION</u>                                                               | <u>DWG. NO.</u>                              |
|-------------------------------------------|------------------------------------------------------------------------------|----------------------------------------------|
| ST. VITAL TRAIL                           |                                                                              |                                              |
| ST. MARY'S ROAD TO CHARING CROSS CRESCENT |                                                                              |                                              |
| 1 OF 4<br>2 OF 4<br>3 OF 4<br>4 OF 4      | STA 1+00 TO 3+30<br>STA 3+30 TO 5+60<br>STA 5+60 TO 7+80<br>STA 7+80 TO 9+09 | SE-18-40<br>SE-18-41<br>SE-18-42<br>SE-18-43 |
| SCURFIELD PARK PATHWAY                    |                                                                              |                                              |
| NORTH OF COLUMBIA DRIVE                   |                                                                              |                                              |
| 1 OF 1                                    |                                                                              | SE-18-55                                     |
| RELEASED FOR CONSTRUCTION BY:             |                                                                              |                                              |
| DATE:                                     |                                                                              |                                              |