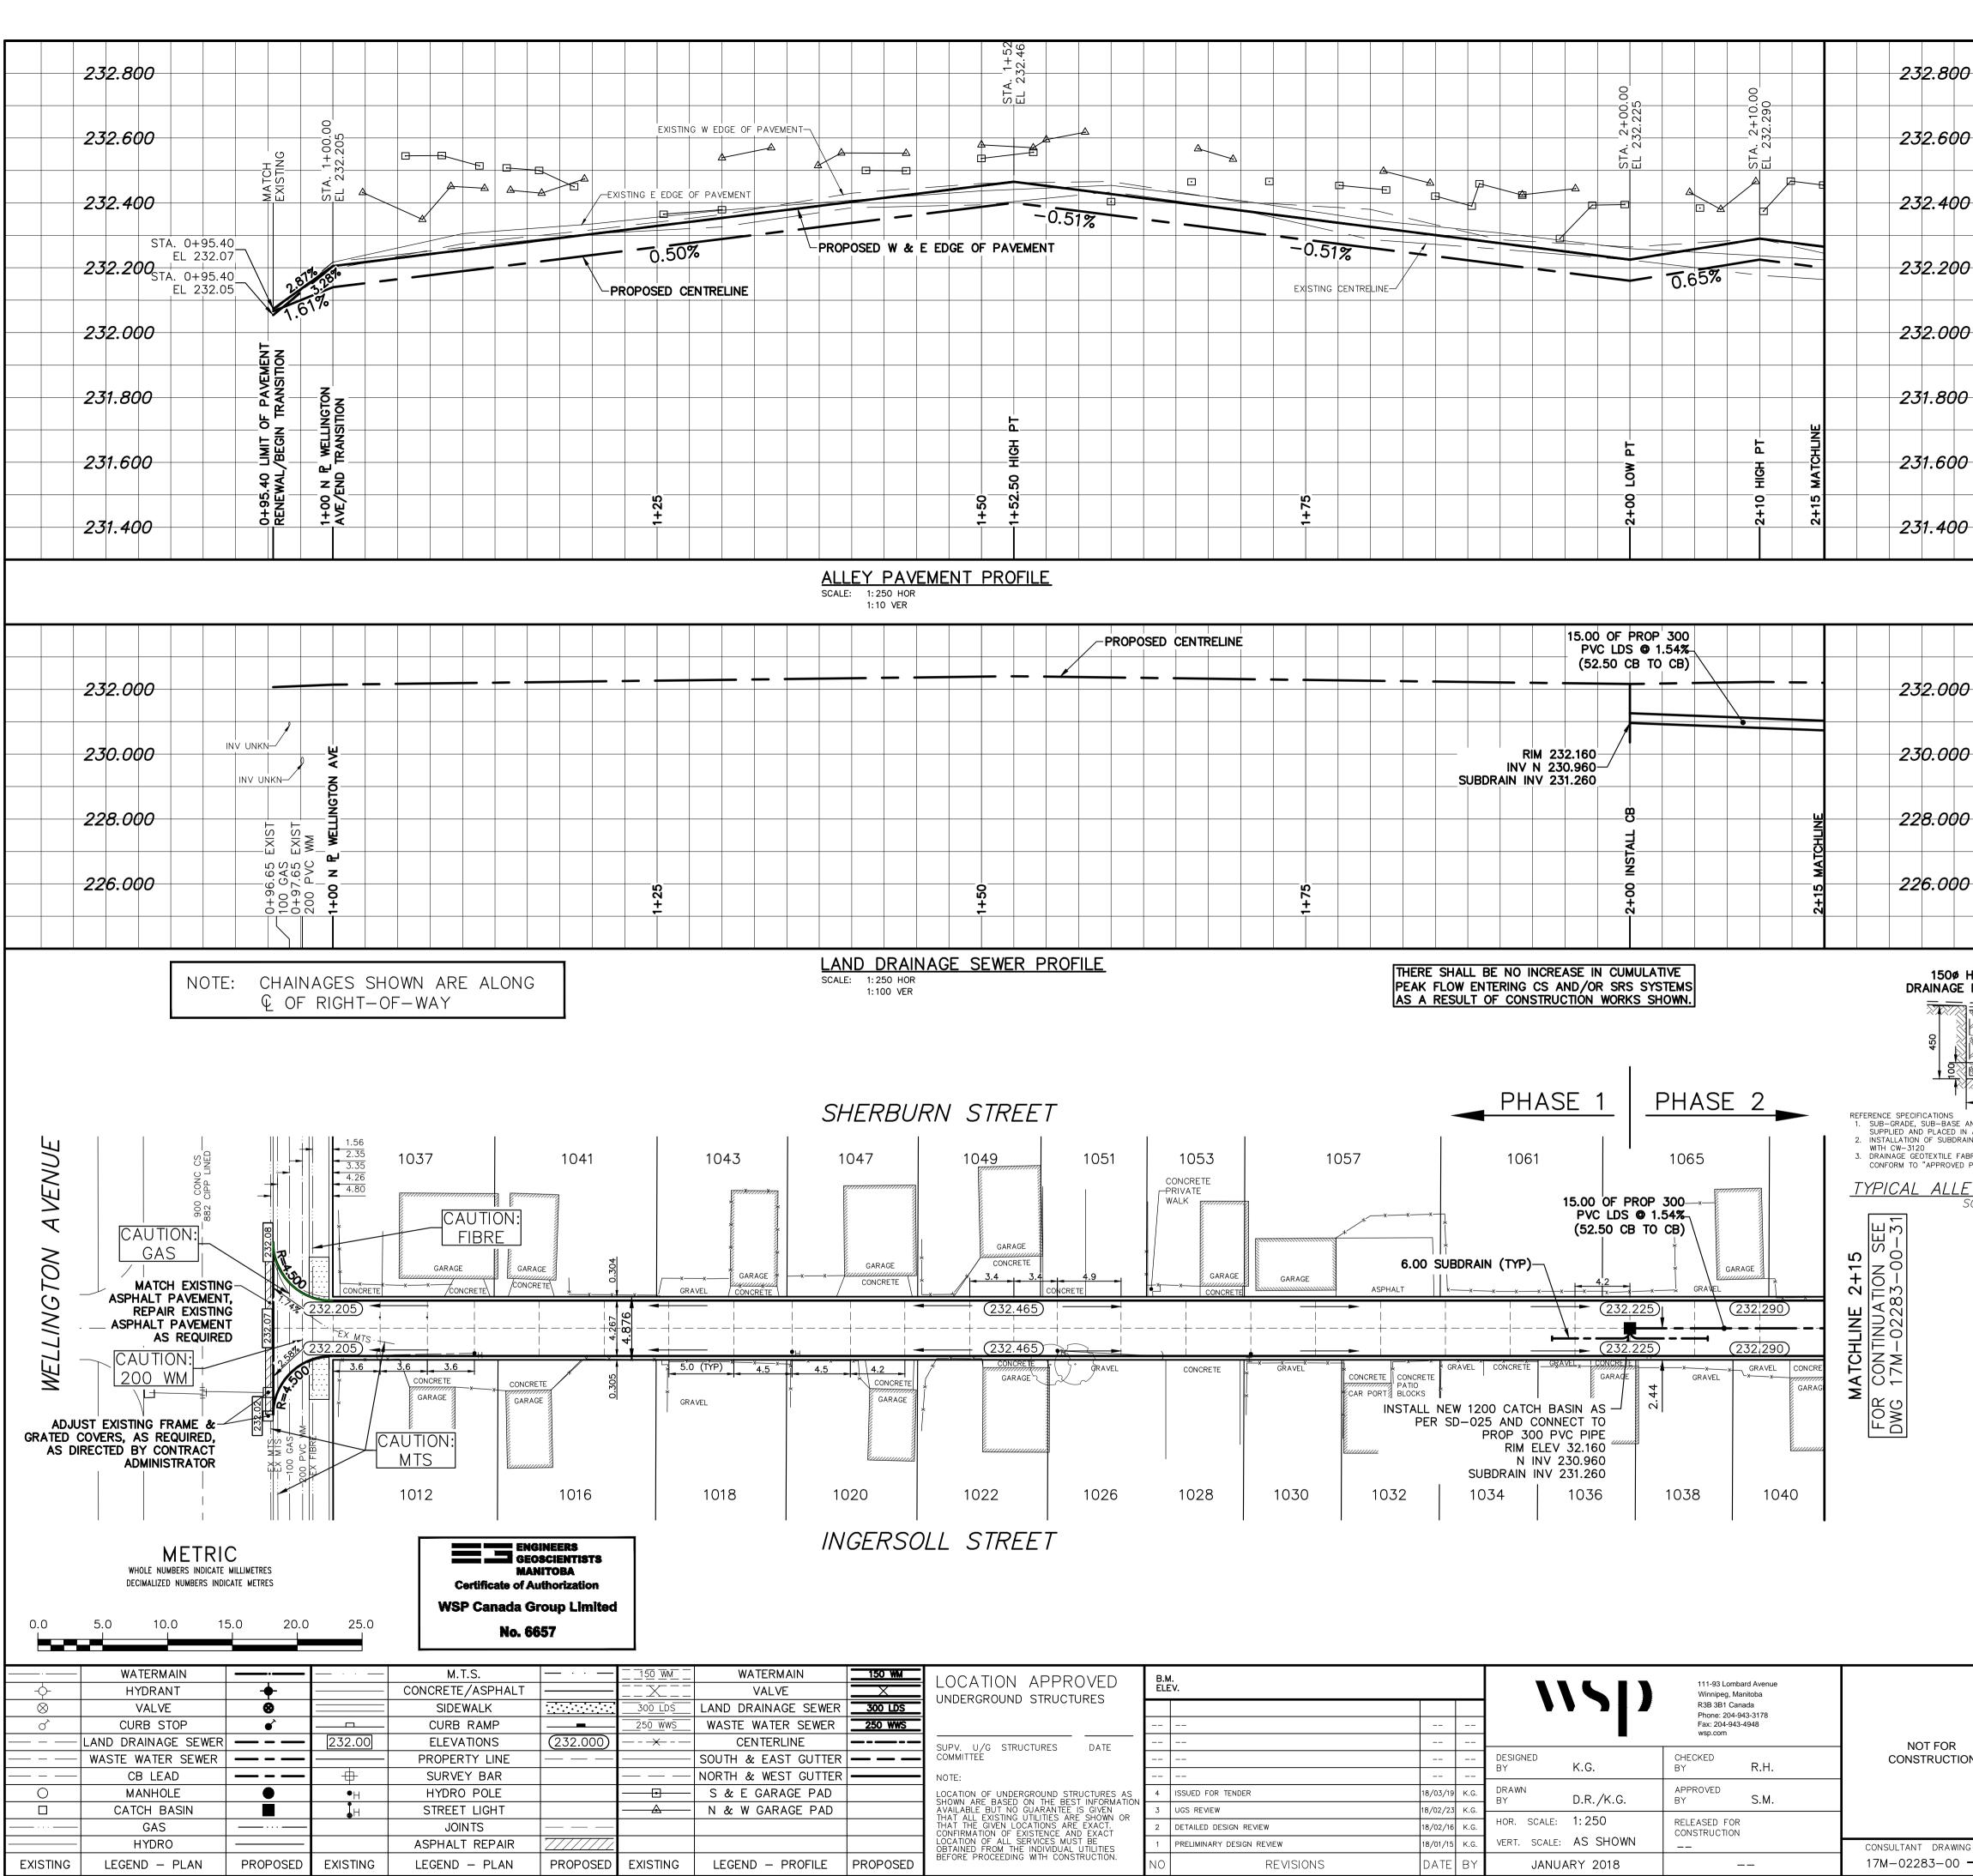

March 20, 2018

| )                                                                                                       |                                                                                |                                                                                                                                                                                                                                                                                                               |                                                                     |                               |                           |                    |                       |                     |                       |     |  |  |
|---------------------------------------------------------------------------------------------------------|--------------------------------------------------------------------------------|---------------------------------------------------------------------------------------------------------------------------------------------------------------------------------------------------------------------------------------------------------------------------------------------------------------|---------------------------------------------------------------------|-------------------------------|---------------------------|--------------------|-----------------------|---------------------|-----------------------|-----|--|--|
| )                                                                                                       |                                                                                |                                                                                                                                                                                                                                                                                                               | WORK AND MAT                                                        |                               |                           |                    |                       |                     |                       |     |  |  |
|                                                                                                         |                                                                                | OF THE CITY OF WINNIPEG STANDARD CONSTRUCTION SPECIFICATION.<br>2. CONTRACTOR TO CONFIRM THE LOCATION OF ALL UTILITIES/SERVICES IN THE<br>FIELD PRIOR TO CONSTRUCTION.<br>3. CONTRACTOR TO AVOID DAMAGE TO EXISTING TREES WITHIN THE LIMITS OF                                                                |                                                                     |                               |                           |                    |                       |                     |                       |     |  |  |
| )                                                                                                       |                                                                                | THE ALLEY RIGHT OF WAY AS OUTLINED IN THE BID OPPORTUNITY.   4. HYDRO POLES AND ANCHORS REQUIRING TEMPORARY SUPPORT TO BE DONE   AT THE EXPENSE OF THE CONTRACTOR AS REQUIRED.   5. WHERE UNSTABLE SUB-GRADES ARE ENCOUNTERED, ADDITIONAL                                                                     |                                                                     |                               |                           |                    |                       |                     |                       |     |  |  |
| >                                                                                                       |                                                                                | EXCA                                                                                                                                                                                                                                                                                                          | VATION/SUB-B<br>HE CONTRACT                                         | ASE AND INST                  | ALLATION O                | F GEOGRID          | to be det             |                     |                       |     |  |  |
|                                                                                                         |                                                                                | 7. ISOLA<br>8. RENE                                                                                                                                                                                                                                                                                           | POSED ELEVATION<br>ATE EXISTING H<br>W CURB AND S<br>FIED BARRIER ( | YDRO POLES A<br>SIDEWALK AS [ | AS PER SD-<br>DIRECTED BY | 228C.<br>THE CONTR | RACT ADMI             |                     |                       |     |  |  |
| 7                                                                                                       |                                                                                | 9. MODIFIED BARRIER CURB TO BE CONSTRUCTED AT ALL BACK LANE RADII.   10. ALL EXISTING PRIVATE APPROACHES TO BE RENEWED AS DIRECTED BY THE   CONTRACT ADMINISTRATOR.   11. ADJUSTMENTS TO PROPOSED CROSSFALL, WHERE REQUIRED, ARE TO BE   DETERMINED BY THE CONTRACT ADMINISTRATOR TO SUIT EXISTING DRIVEWAYS. |                                                                     |                               |                           |                    |                       |                     |                       |     |  |  |
| ,                                                                                                       |                                                                                | APPF<br>12. ALL<br>13. INST                                                                                                                                                                                                                                                                                   | ROACHES, ETC.<br>BOULEVARD REA<br>ALLATION OF LI                    | STORATION TO<br>P CURBS AND   | BE SODDED<br>THEIR LIMIT  | UNLESS OT          | iherwise i<br>Private | NOTED.              |                       |     |  |  |
| ,                                                                                                       |                                                                                | 14. REMO                                                                                                                                                                                                                                                                                                      | ROACHES TO BE<br>DVE, ADJUST, A<br>CONTRACT ADM                     | ND SUPPLY P                   |                           |                    |                       |                     |                       |     |  |  |
|                                                                                                         |                                                                                |                                                                                                                                                                                                                                                                                                               |                                                                     |                               |                           |                    |                       |                     |                       |     |  |  |
| )                                                                                                       |                                                                                |                                                                                                                                                                                                                                                                                                               |                                                                     |                               |                           |                    |                       |                     |                       |     |  |  |
|                                                                                                         |                                                                                |                                                                                                                                                                                                                                                                                                               |                                                                     |                               |                           |                    |                       |                     |                       |     |  |  |
|                                                                                                         |                                                                                |                                                                                                                                                                                                                                                                                                               |                                                                     |                               |                           |                    |                       |                     |                       |     |  |  |
| )                                                                                                       |                                                                                |                                                                                                                                                                                                                                                                                                               |                                                                     |                               |                           |                    |                       |                     |                       |     |  |  |
|                                                                                                         |                                                                                |                                                                                                                                                                                                                                                                                                               |                                                                     |                               |                           |                    |                       |                     |                       |     |  |  |
| )                                                                                                       |                                                                                |                                                                                                                                                                                                                                                                                                               |                                                                     |                               |                           |                    |                       |                     |                       |     |  |  |
| )                                                                                                       |                                                                                |                                                                                                                                                                                                                                                                                                               |                                                                     |                               |                           |                    |                       |                     |                       |     |  |  |
|                                                                                                         |                                                                                |                                                                                                                                                                                                                                                                                                               |                                                                     |                               |                           |                    |                       |                     |                       |     |  |  |
| ,                                                                                                       |                                                                                |                                                                                                                                                                                                                                                                                                               |                                                                     |                               |                           |                    |                       |                     |                       |     |  |  |
| HDPE                                                                                                    | / NON-WOVEN (                                                                  |                                                                                                                                                                                                                                                                                                               |                                                                     | P.                            |                           |                    |                       |                     |                       |     |  |  |
|                                                                                                         |                                                                                | •                                                                                                                                                                                                                                                                                                             | OVERLAP                                                             |                               | <u>4.8</u><br>4.2         |                    |                       |                     |                       |     |  |  |
| Ċ                                                                                                       | SUB-GRA<br>DRAINAG                                                             | E MATERI                                                                                                                                                                                                                                                                                                      |                                                                     |                               |                           | <u> </u>           | <b>(P)</b>            |                     | Z                     |     |  |  |
| 450                                                                                                     | AT TERMIN                                                                      |                                                                                                                                                                                                                                                                                                               | <u>0.4</u><br>TYF                                                   |                               |                           |                    |                       |                     | V                     |     |  |  |
| I ACCORDAN<br>NNS SHALL E<br>BRIC AND DI                                                                | IATERIAL SHALL BE<br>CE WITH CW-3110<br>BE IN ACCORDANCE<br>RAINAGE PIPE SHALL |                                                                                                                                                                                                                                                                                                               |                                                                     |                               |                           | —150mm             | REINFO                | ORCED CO            | ONCRETE               |     |  |  |
|                                                                                                         | for surface works"<br>I <u>BDRAIN DE1</u><br>N. T. S.                          | AIL_                                                                                                                                                                                                                                                                                                          |                                                                     |                               |                           | 300mm<br>SUBGR     | ADE GEO               | nm SUBE<br>DGRID (A | BASE<br>S REQUIRE     | ED) |  |  |
|                                                                                                         |                                                                                |                                                                                                                                                                                                                                                                                                               | TY                                                                  | PICAL A                       |                           | CROSS              |                       | <u>TION</u>         |                       |     |  |  |
|                                                                                                         |                                                                                |                                                                                                                                                                                                                                                                                                               |                                                                     |                               | SCALE:                    | N. 1.5.            |                       |                     |                       |     |  |  |
|                                                                                                         |                                                                                |                                                                                                                                                                                                                                                                                                               | ₽                                                                   |                               | <u>4.876</u><br>4.267     | <u> </u>           |                       |                     |                       |     |  |  |
| 3.0%(TYP)                                                                                               |                                                                                |                                                                                                                                                                                                                                                                                                               |                                                                     |                               |                           |                    |                       |                     |                       |     |  |  |
| 0.45<br>TYP.                                                                                            |                                                                                |                                                                                                                                                                                                                                                                                                               |                                                                     |                               |                           |                    |                       |                     |                       |     |  |  |
| $\varphi$                                                                                               |                                                                                |                                                                                                                                                                                                                                                                                                               |                                                                     |                               |                           |                    |                       |                     |                       |     |  |  |
| 150mm PVC SUBDRAIN<br>(WHERE SPECIFIED SEE SUBDRAIN DETAIL)                                             |                                                                                |                                                                                                                                                                                                                                                                                                               |                                                                     |                               |                           |                    |                       |                     |                       |     |  |  |
| 150mm REINFORCED CONCRETE<br>75mm BASE COURSE<br>300mm – 50mm SUBBASE<br>SUBGRADE GEOGRID (AS REQUIRED) |                                                                                |                                                                                                                                                                                                                                                                                                               |                                                                     |                               |                           |                    |                       |                     |                       |     |  |  |
| SUBGRADE GEOTEXTILE<br>TYPICAL ALLEY CROSS SECTION WITH SUBDRAIN                                        |                                                                                |                                                                                                                                                                                                                                                                                                               |                                                                     |                               |                           |                    |                       |                     |                       |     |  |  |
| SCALE: N.T.S.                                                                                           |                                                                                |                                                                                                                                                                                                                                                                                                               |                                                                     |                               |                           |                    |                       |                     |                       |     |  |  |
|                                                                                                         |                                                                                |                                                                                                                                                                                                                                                                                                               |                                                                     | E <b>CIT</b><br>UBLIC         |                           |                    |                       |                     | EG                    |     |  |  |
| DN                                                                                                      | 2018 ALL                                                                       | 0                                                                                                                                                                                                                                                                                                             |                                                                     |                               |                           |                    |                       |                     | DRAWING N             | 0.  |  |  |
|                                                                                                         | SHERBURI                                                                       | N STRE                                                                                                                                                                                                                                                                                                        | EET / IN                                                            |                               |                           | EET A              | LLEY                  | SHEET               | <b>1</b> OF <b>2</b>  |     |  |  |
| G NO.                                                                                                   | 2+15                                                                           |                                                                                                                                                                                                                                                                                                               |                                                                     | NUE IU                        | STA                       |                    |                       |                     | 0PPORTUNITY<br>8-2018 |     |  |  |
| -30                                                                                                     | CONCRETE                                                                       | - PAVE                                                                                                                                                                                                                                                                                                        | MENT                                                                |                               |                           |                    |                       |                     | 0                     |     |  |  |