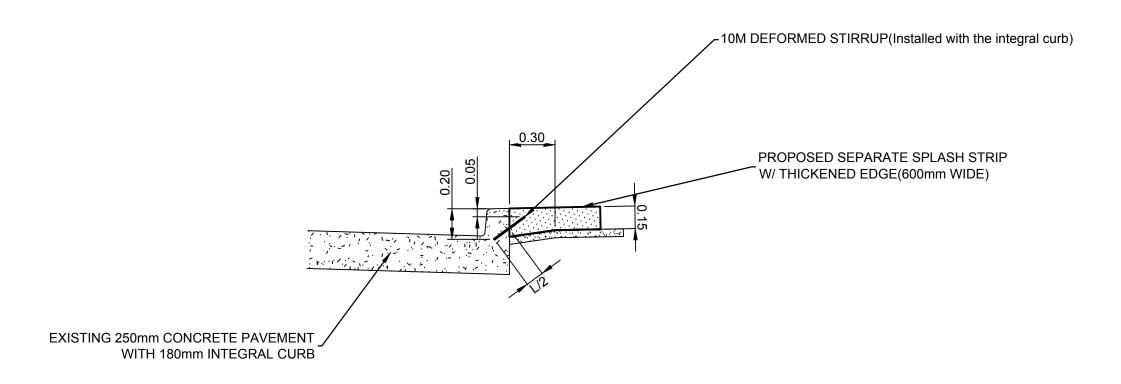

SEPARATE SPLASH STRIP W/ THICKENED EDGE SECTION A - A SCALE 1:20

SEPARATE SPLASH STRIP W/ THICKENED EDGE PLAN VIEW **SCALE 1:500** 

> PRELIMINARY NOT TO BE USED FOR CONSTRUCTION

WHOLE NUMBERS INDICATE MILLIMETERS DECIMALIZED NUMBERS INDICATE METERS BID OPPORTUNITY NO. 2-2018