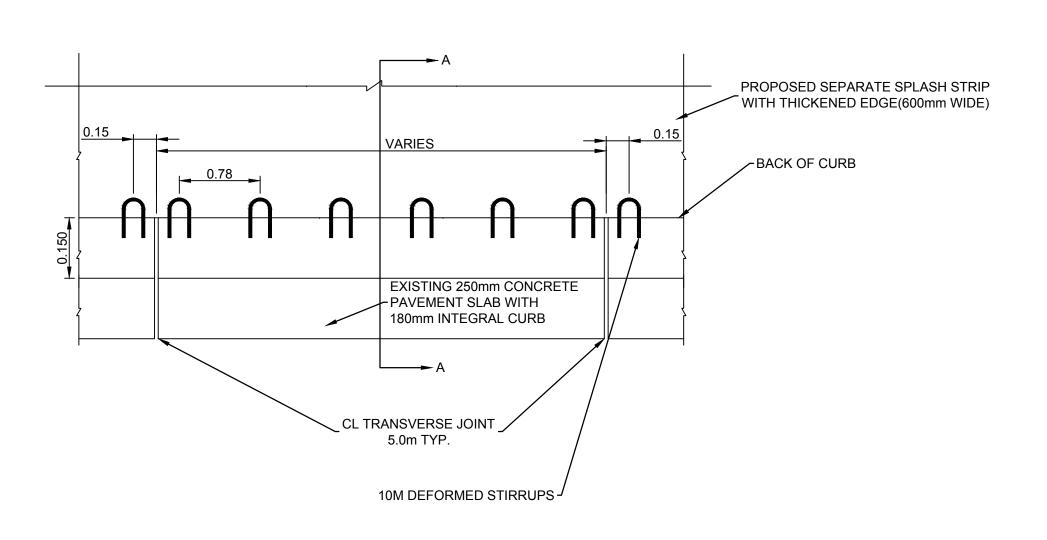

SEPARATE SPLASH STRIP W/ THICKENED EDGE SECTION A - A SCALE 1:20

SEPARATE SPLASH STRIP W/ THICKENED EDGE PLAN VIEW **SCALE 1:500** 

> PRELIMINARY NOT TO BE USED FOR CONSTRUCTION

WHOLE NUMBERS INDICATE MILLIMETERS DECIMALIZED NUMBERS INDICATE METERS BID OPPORTUNITY NO. 2-2018