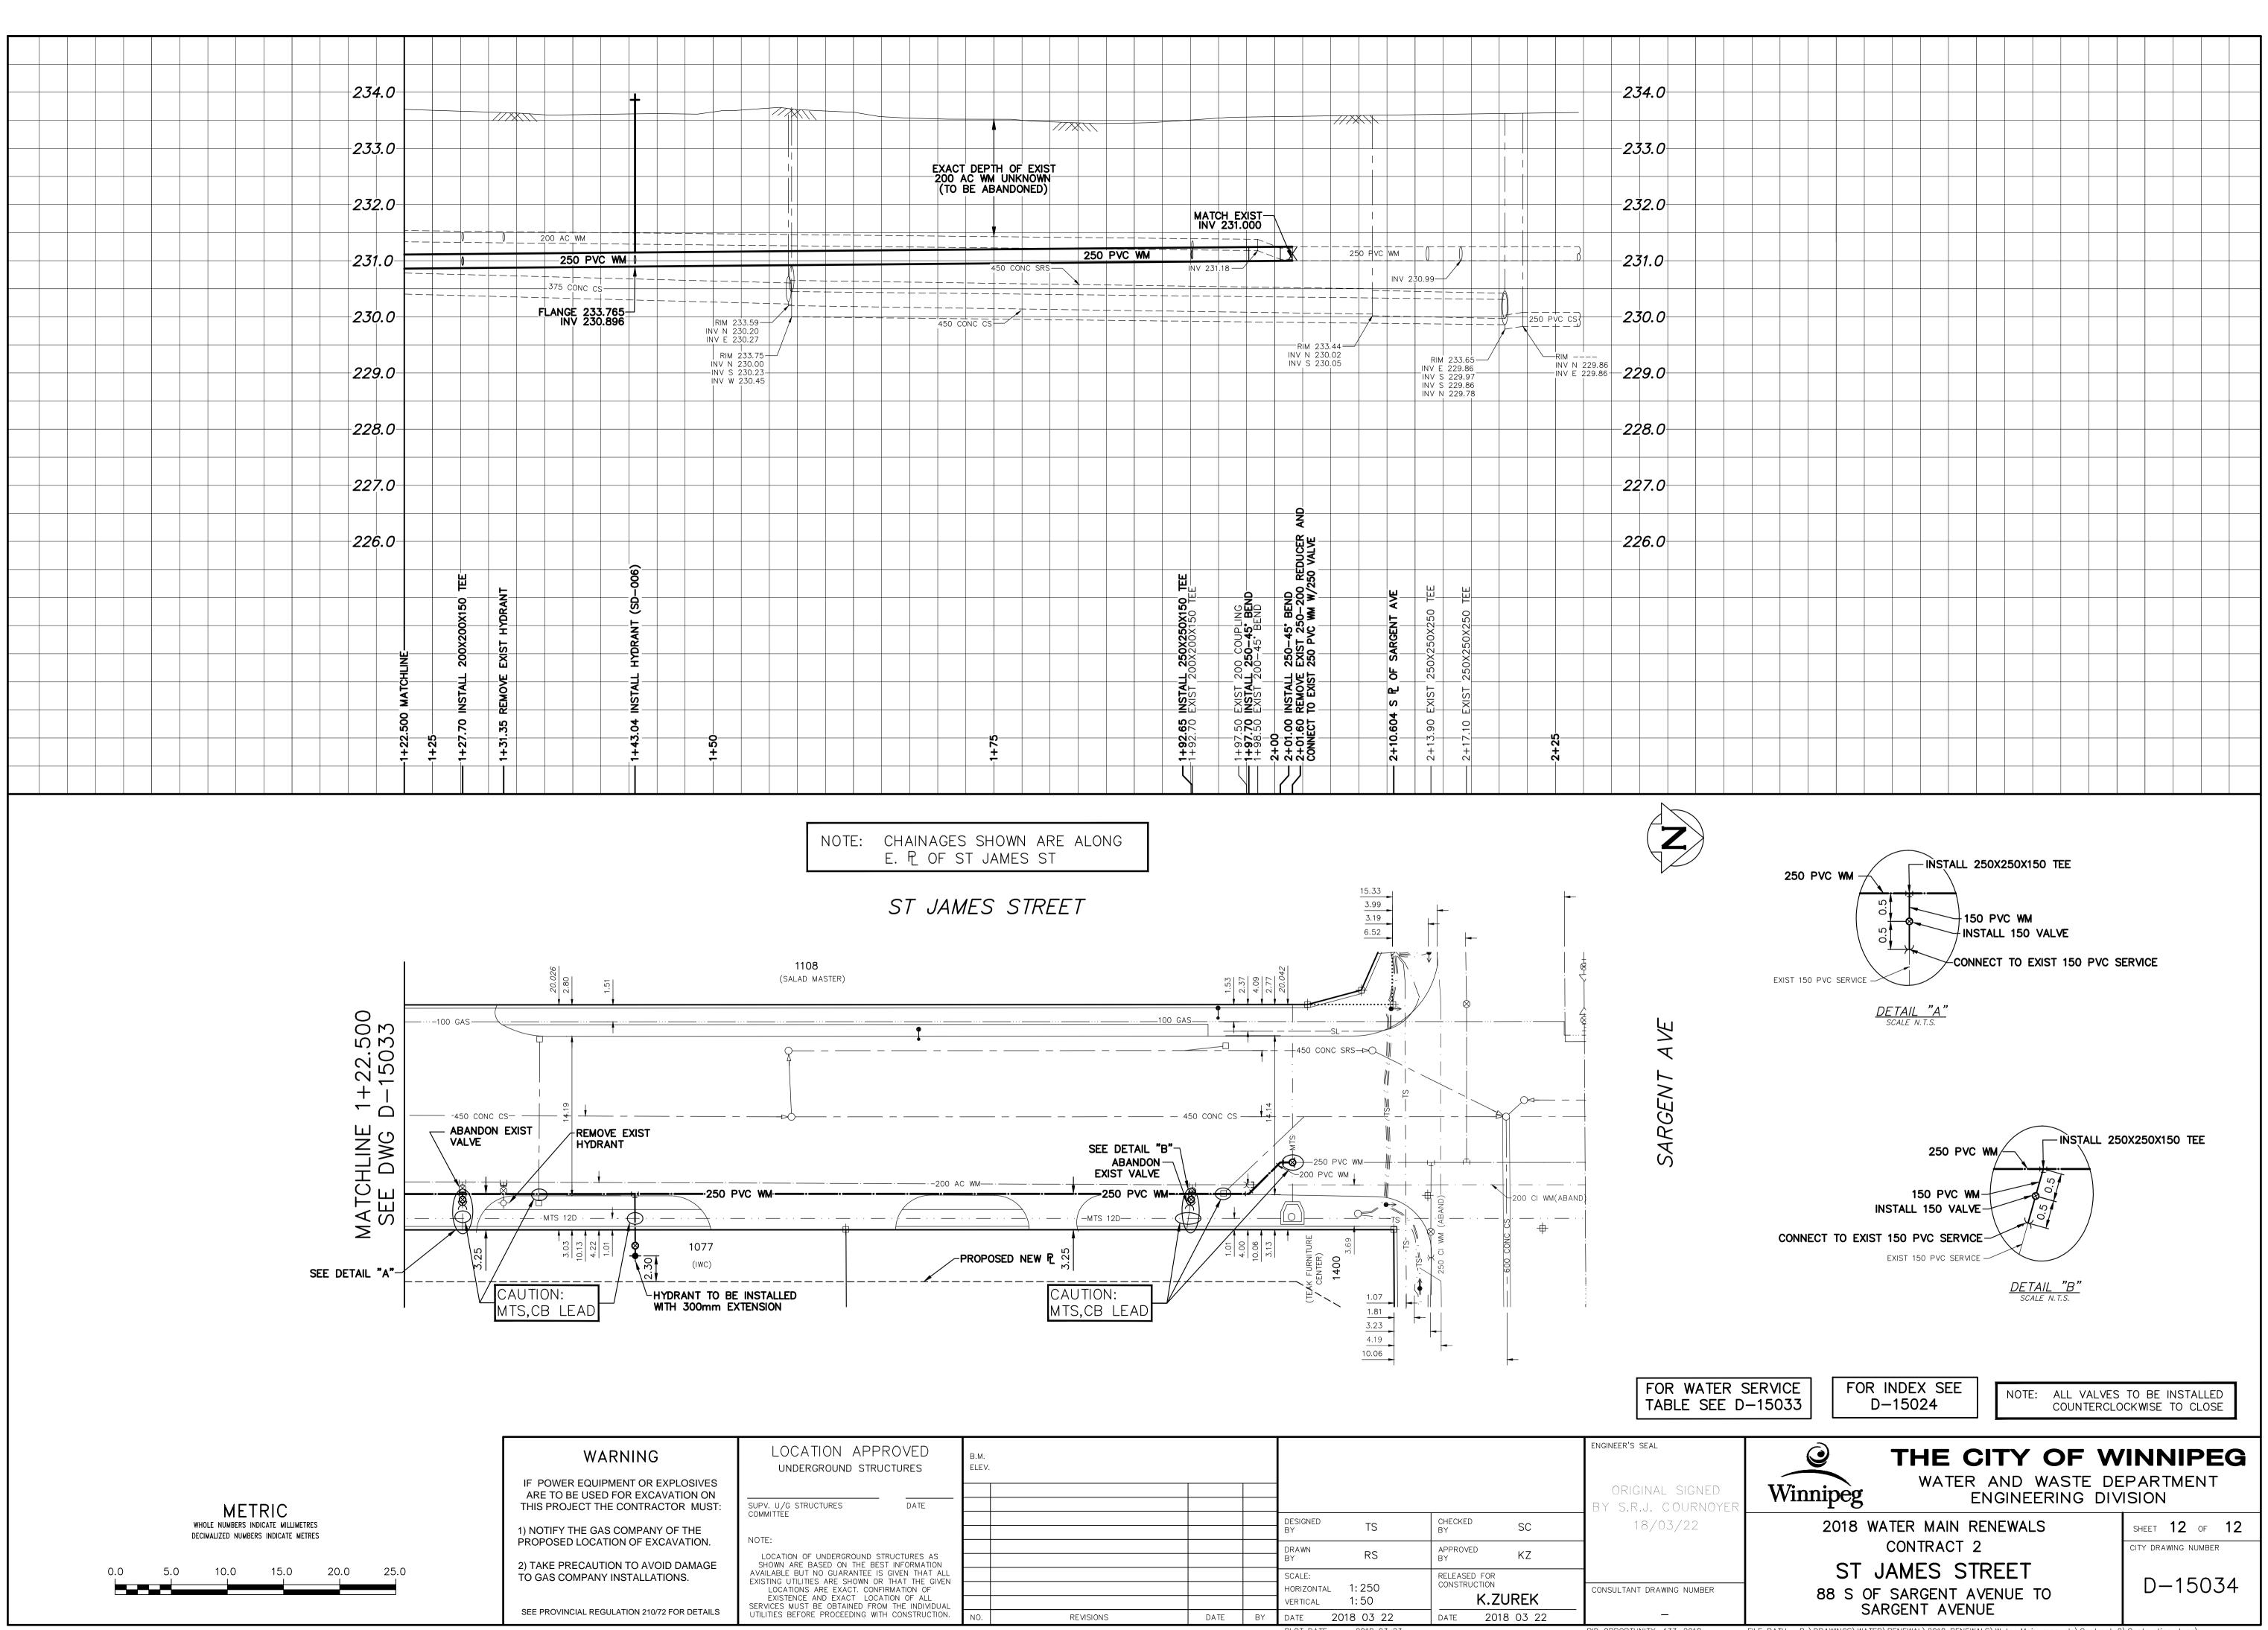

| TION APPROVED<br>ground structures                                                                                                                                                                                                                                           | B.M.<br>ELEV. |           |      |    |                                                          |            |                           |         | ENGINEER'S SEAL                                  |
|------------------------------------------------------------------------------------------------------------------------------------------------------------------------------------------------------------------------------------------------------------------------------|---------------|-----------|------|----|------------