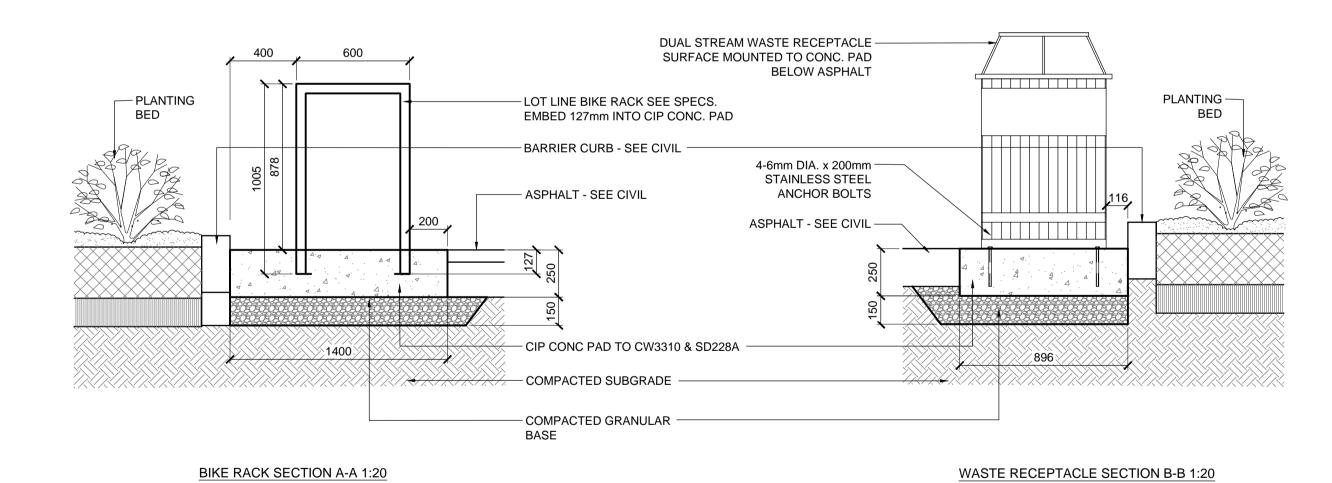

SOUTH END 1:50 NORTH END 1:50

1 LIMESTONE BLOCK RETAINING WALL
08 SCALE As Shown

INDIVIDUAL LIMESTONE BLOCK PIECES A, B, C, D, E, F, G, H 1:20

PLAN - 1:50

BID OPPORTUNITY No. 754-2017

| LOCATIONS APPROVED UNDERGROUND STRUCTURES                                                                                                                                                        |     |                   |          |    | HTFC PLANNING & DESIGN 500-115 Barmatyne Avenue East Winnipeg, MB RSB 0RS PHONE 204 944 9907 |                                          |                           |              | ENGINEER'S SEAL          | THE CITY OF WINNIPEG PUBLIC WORKS DEPARTMENT |  |                   |                  |
|--------------------------------------------------------------------------------------------------------------------------------------------------------------------------------------------------|-----|-------------------|----------|----|----------------------------------------------------------------------------------------------|------------------------------------------|---------------------------|--------------|--------------------------|----------------------------------------------|--|-------------------|------------------|
| SIGNED BY:                                                                                                                                                                                       |     |                   |          |    |                                                                                              |                                          |                           |              |                          | Winnipeg Engineering Division                |  |                   |                  |
| SUPV U/G STRUCTURES DATE                                                                                                                                                                         |     |                   |          |    | DESIGNED<br>BY                                                                               | GM CHECKED GM Member N2011 TACHE PROMENA |                           | HE PROMENADE | CITY DRAWING NUMBE       | 0-17-66                                      |  |                   |                  |
| LOCATION OF UNDERGROUND STRUCTURES AS<br>SHOWN ARE BASED ON THE BEST INFORMATION<br>AVAILABLE BUT NO GUARANTEE IS GIVEN THAT ALL                                                                 |     |                   |          |    | DRAWN<br>BY                                                                                  | JH                                       | APPROVED<br>BY            | GM           | Physics specific         |                                              |  | SHEET 66          | <sup>OF</sup> 70 |
| EXISTING UTILITIES ARE SHOWN OR THAT THE GIVEN LOCATIONS ARE EXACT CONFIRMATION OF EXISTANCE AND EXACT LOCATION OF ALL SERVICES MUST BE OBTAINED FROM THE INDIVIDUAL UTILITIES BEFORE PROCEEDING |     |                   |          |    | HOR. SCALE                                                                                   | AS NOTED                                 | RELEASED FOR CONSTRUCTION |              | CONSULTANT ACAD DWG. NO. | BELVEDERE SIGN & HARDSCAPE DETAILS           |  | TAILS DRAWING No. |                  |
|                                                                                                                                                                                                  | 0   | ISSUED FOR TENDER | 17/10/13 | JH | VERTICAL                                                                                     | AS NOTED                                 |                           |              |                          |                                              |  | 08                | 0                |
|                                                                                                                                                                                                  | NO. | REVISIONS         | DATE     | BY | DATE                                                                                         | 17/10/13                                 | DATE                      |              |                          |                                              |  |                   | •                |