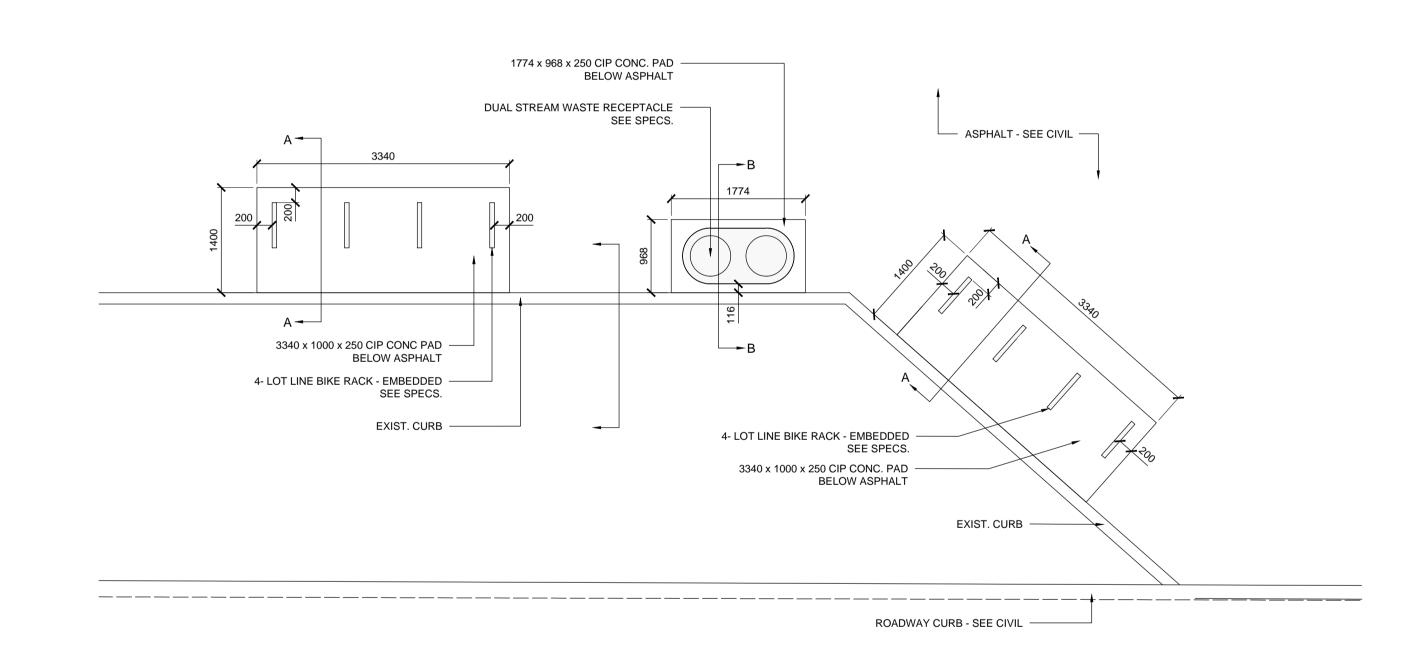

SOUTH END 1:50 NORTH END 1:50

1 LIMESTONE BLOCK RETAINING WALL
08 SCALE As Shown

INDIVIDUAL LIMESTONE BLOCK PIECES A, B, C, D, E, F, G, H 1:20

PLAN - 1:50

BID OPPORTUNITY No. 754-2017

| LOCATIONS APPROVED UNDERGROUND STRUCTURES                                                                                                                                                        |     |                   |          |    | HTFC PLANNING & DESIGN 500-115 Barmatyne Avenue East Winnipeg, MB RSB 0RS PHONE 204 944 9907 |                                          |                           |              | ENGINEER'S SEAL          | THE CITY OF WINNIPEG PUBLIC WORKS DEPARTMENT |  |                   |                  |
|--------------------------------------------------------------------------------------------------------------------------------------------------------------------------------------------------|-----|-------------------|----------|----|----------------------------------------------------------------------------------------------|------------------------------------------|---------------------------|--------------|--------------------------|----------------------------------------------|--|-------------------|------------------|
| SIGNED BY:                                                                                                                                                                                       |     |                   |          |    |                                                                                              |                                          |                           |              |                          | Winnipeg Engineering Division                |  |                   |                  |
| SUPV U/G STRUCTURES DATE                                                                                                                                                                         |     |                   |          |    | DESIGNED<br>BY                                                                               | GM CHECKED GM Member N2011 TACHE PROMENA |                           | HE PROMENADE | CITY DRAWING NUMBE       | 0-17-66                                      |  |                   |                  |
| LOCATION OF UNDERGROUND STRUCTURES AS<br>SHOWN ARE BASED ON THE BEST INFORMATION<br>AVAILABLE BUT NO GUARANTEE IS GIVEN THAT ALL                                                                 |     |                   |          |    | DRAWN<br>BY                                                                                  | JH                                       | APPROVED<br>BY            | GM           | Physics specific         |                                              |  | SHEET 66          | <sup>OF</sup> 70 |
| EXISTING UTILITIES ARE SHOWN OR THAT THE GIVEN LOCATIONS ARE EXACT CONFIRMATION OF EXISTANCE AND EXACT LOCATION OF ALL SERVICES MUST BE OBTAINED FROM THE INDIVIDUAL UTILITIES BEFORE PROCEEDING |     |                   |          |    | HOR. SCALE                                                                                   | AS NOTED                                 | RELEASED FOR CONSTRUCTION |              | CONSULTANT ACAD DWG. NO. | BELVEDERE SIGN & HARDSCAPE DETAILS           |  | TAILS DRAWING No. |                  |
|                                                                                                                                                                                                  | 0   | ISSUED FOR TENDER | 17/10/13 | JH | VERTICAL                                                                                     | AS NOTED                                 |                           |              |                          |                                              |  | 08                | 0                |
|                                                                                                                                                                                                  | NO. | REVISIONS         | DATE     | BY | DATE                                                                                         | 17/10/13                                 | DATE                      |              |                          |                                              |  |                   | •                |