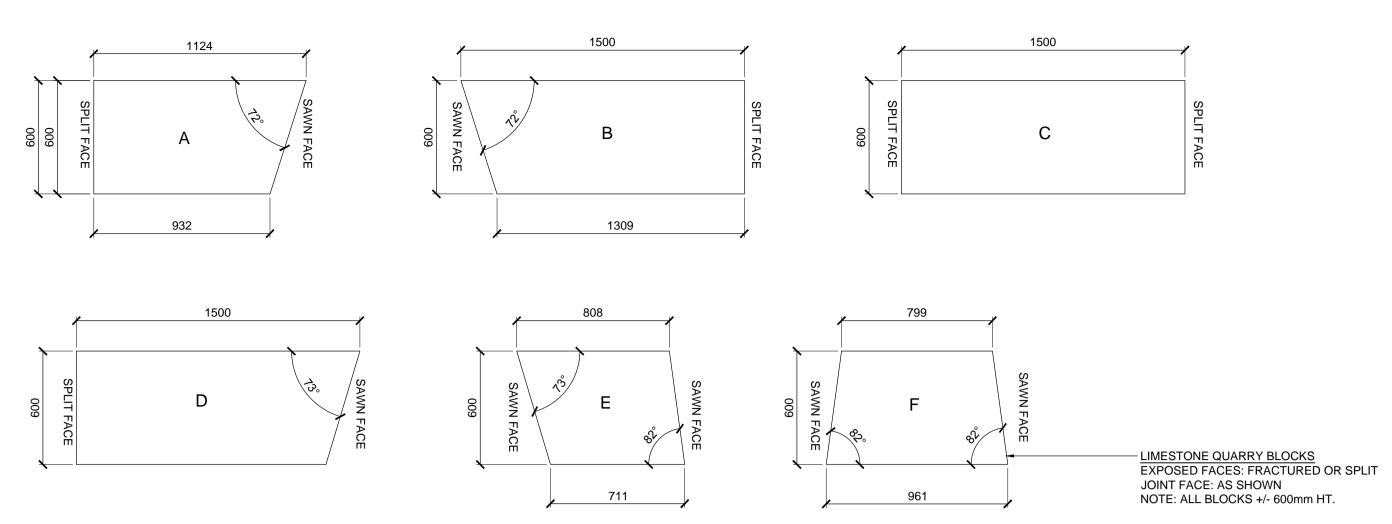

SOUTH END 1:50 NORTH END 1:50

1 LIMESTONE BLOCK RETAINING WALL
08 SCALE As Shown

INDIVIDUAL LIMESTONE BLOCK PIECES A, B, C, D, E, F, G, H 1:20

PLAN - 1:50

BID OPPORTUNITY No. 754-2017

| LOCATIONS APPROVED UNDERGROUND STRUCTURES                                                                                                                                                        |     |                   |          |    | HTFC PLANNING & DESIGN 500-115 Barmatyne Avenue East Winnipeg, MB RSB 0RS PHONE 204 944 9907 |                                          |                           |              | ENGINEER'S SEAL          | THE CITY OF WINNIPEG PUBLIC WORKS DEPARTMENT |  |                   |                  |
|--------------------------------------------------------------------------------------------------------------------------------------------------------------------------------------------------|-----|-------------------|----------|----|----------------------------------------------------------------------------------------------|------------------------------------------|---------------------------|--------------|--------------------------|----------------------------------------------|--|-------------------|------------------|
| SIGNED BY:                                                                                                                                                                                       |     |                   |          |    |                                                                                              |                                          |                           |              |                          | Winnipeg Engineering Division                |  |                   |                  |
| SUPV U/G STRUCTURES DATE                                                                                                                                                                         |     |                   |          |    | DESIGNED<br>BY                                                                               | GM CHECKED GM Member N2011 TACHE PROMENA |                           | HE PROMENADE | CITY DRAWING NUMBE       | 0-17-66                                      |  |                   |                  |
| LOCATION OF UNDERGROUND STRUCTURES AS<br>SHOWN ARE BASED ON THE BEST INFORMATION<br>AVAILABLE BUT NO GUARANTEE IS GIVEN THAT ALL                                                                 |     |                   |          |    | DRAWN<br>BY                                                                                  | JH                                       | APPROVED<br>BY            | GM           | Physics specific         |                                              |  | SHEET 66          | <sup>OF</sup> 70 |
| EXISTING UTILITIES ARE SHOWN OR THAT THE GIVEN LOCATIONS ARE EXACT CONFIRMATION OF EXISTANCE AND EXACT LOCATION OF ALL SERVICES MUST BE OBTAINED FROM THE INDIVIDUAL UTILITIES BEFORE PROCEEDING |     |                   |          |    | HOR. SCALE                                                                                   | AS NOTED                                 | RELEASED FOR CONSTRUCTION |              | CONSULTANT ACAD DWG. NO. | BELVEDERE SIGN & HARDSCAPE DETAILS           |  | TAILS DRAWING No. |                  |
|                                                                                                                                                                                                  | 0   | ISSUED FOR TENDER | 17/10/13 | JH | VERTICAL                                                                                     | AS NOTED                                 |                           |              |                          |                                              |  | 08                | 0                |
|                                                                                                                                                                                                  | NO. | REVISIONS         | DATE     | BY | DATE                                                                                         | 17/10/13                                 | DATE                      |              |                          |                                              |  |                   | •                |