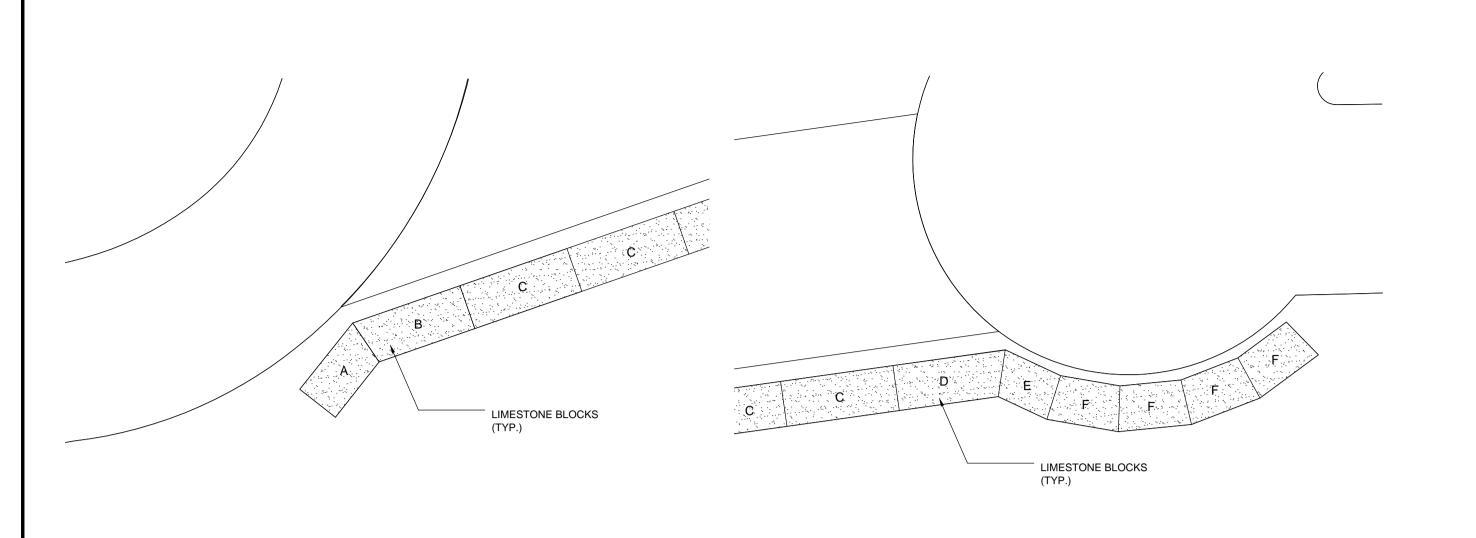

SOUTH END 1:50 NORTH END 1:50

1 LIMESTONE BLOCK RETAINING WALL
08 SCALE As Shown

INDIVIDUAL LIMESTONE BLOCK PIECES A, B, C, D, E, F, G, H 1:20

PLAN - 1:50

BID OPPORTUNITY No. 754-2017

| LOCATIONS APPROVED UNDERGROUND STRUCTURES                                                                                                                                                        |     |                   |          |    | HTFC PLANNING & DESIGN 500-115 Barmatyne Avenue East Winnipeg, MB RSB 0RS PHONE 204 944 9907 |                                          |                           |              | ENGINEER'S SEAL          | THE CITY OF WINNIPEG PUBLIC WORKS DEPARTMENT |  |                   |                  |
|--------------------------------------------------------------------------------------------------------------------------------------------------------------------------------------------------|-----|-------------------|----------|----|----------------------------------------------------------------------------------------------|------------------------------------------|---------------------------|--------------|--------------------------|----------------------------------------------|--|-------------------|------------------|
| SIGNED BY:                                                                                                                                                                                       |     |                   |          |    |                                                                                              |                                          |                           |              |                          | Winnipeg Engineering Division                |  |                   |                  |
| SUPV U/G STRUCTURES DATE                                                                                                                                                                         |     |                   |          |    | DESIGNED<br>BY                                                                               | GM CHECKED GM Member N2011 TACHE PROMENA |                           | HE PROMENADE | CITY DRAWING NUMBE       | 0-17-66                                      |  |                   |                  |
| LOCATION OF UNDERGROUND STRUCTURES AS<br>SHOWN ARE BASED ON THE BEST INFORMATION<br>AVAILABLE BUT NO GUARANTEE IS GIVEN THAT ALL                                                                 |     |                   |          |    | DRAWN<br>BY                                                                                  | JH                                       | APPROVED<br>BY            | GM           | Physics specific         |                                              |  | SHEET 66          | <sup>OF</sup> 70 |
| EXISTING UTILITIES ARE SHOWN OR THAT THE GIVEN LOCATIONS ARE EXACT CONFIRMATION OF EXISTANCE AND EXACT LOCATION OF ALL SERVICES MUST BE OBTAINED FROM THE INDIVIDUAL UTILITIES BEFORE PROCEEDING |     |                   |          |    | HOR. SCALE                                                                                   | AS NOTED                                 | RELEASED FOR CONSTRUCTION |              | CONSULTANT ACAD DWG. NO. | BELVEDERE SIGN & HARDSCAPE DETAILS           |  | TAILS DRAWING No. |                  |
|                                                                                                                                                                                                  | 0   | ISSUED FOR TENDER | 17/10/13 | JH | VERTICAL                                                                                     | AS NOTED                                 |                           |              |                          |                                              |  | 08                | 0                |
|                                                                                                                                                                                                  | NO. | REVISIONS         | DATE     | BY | DATE                                                                                         | 17/10/13                                 | DATE                      |              |                          |                                              |  |                   | •                |