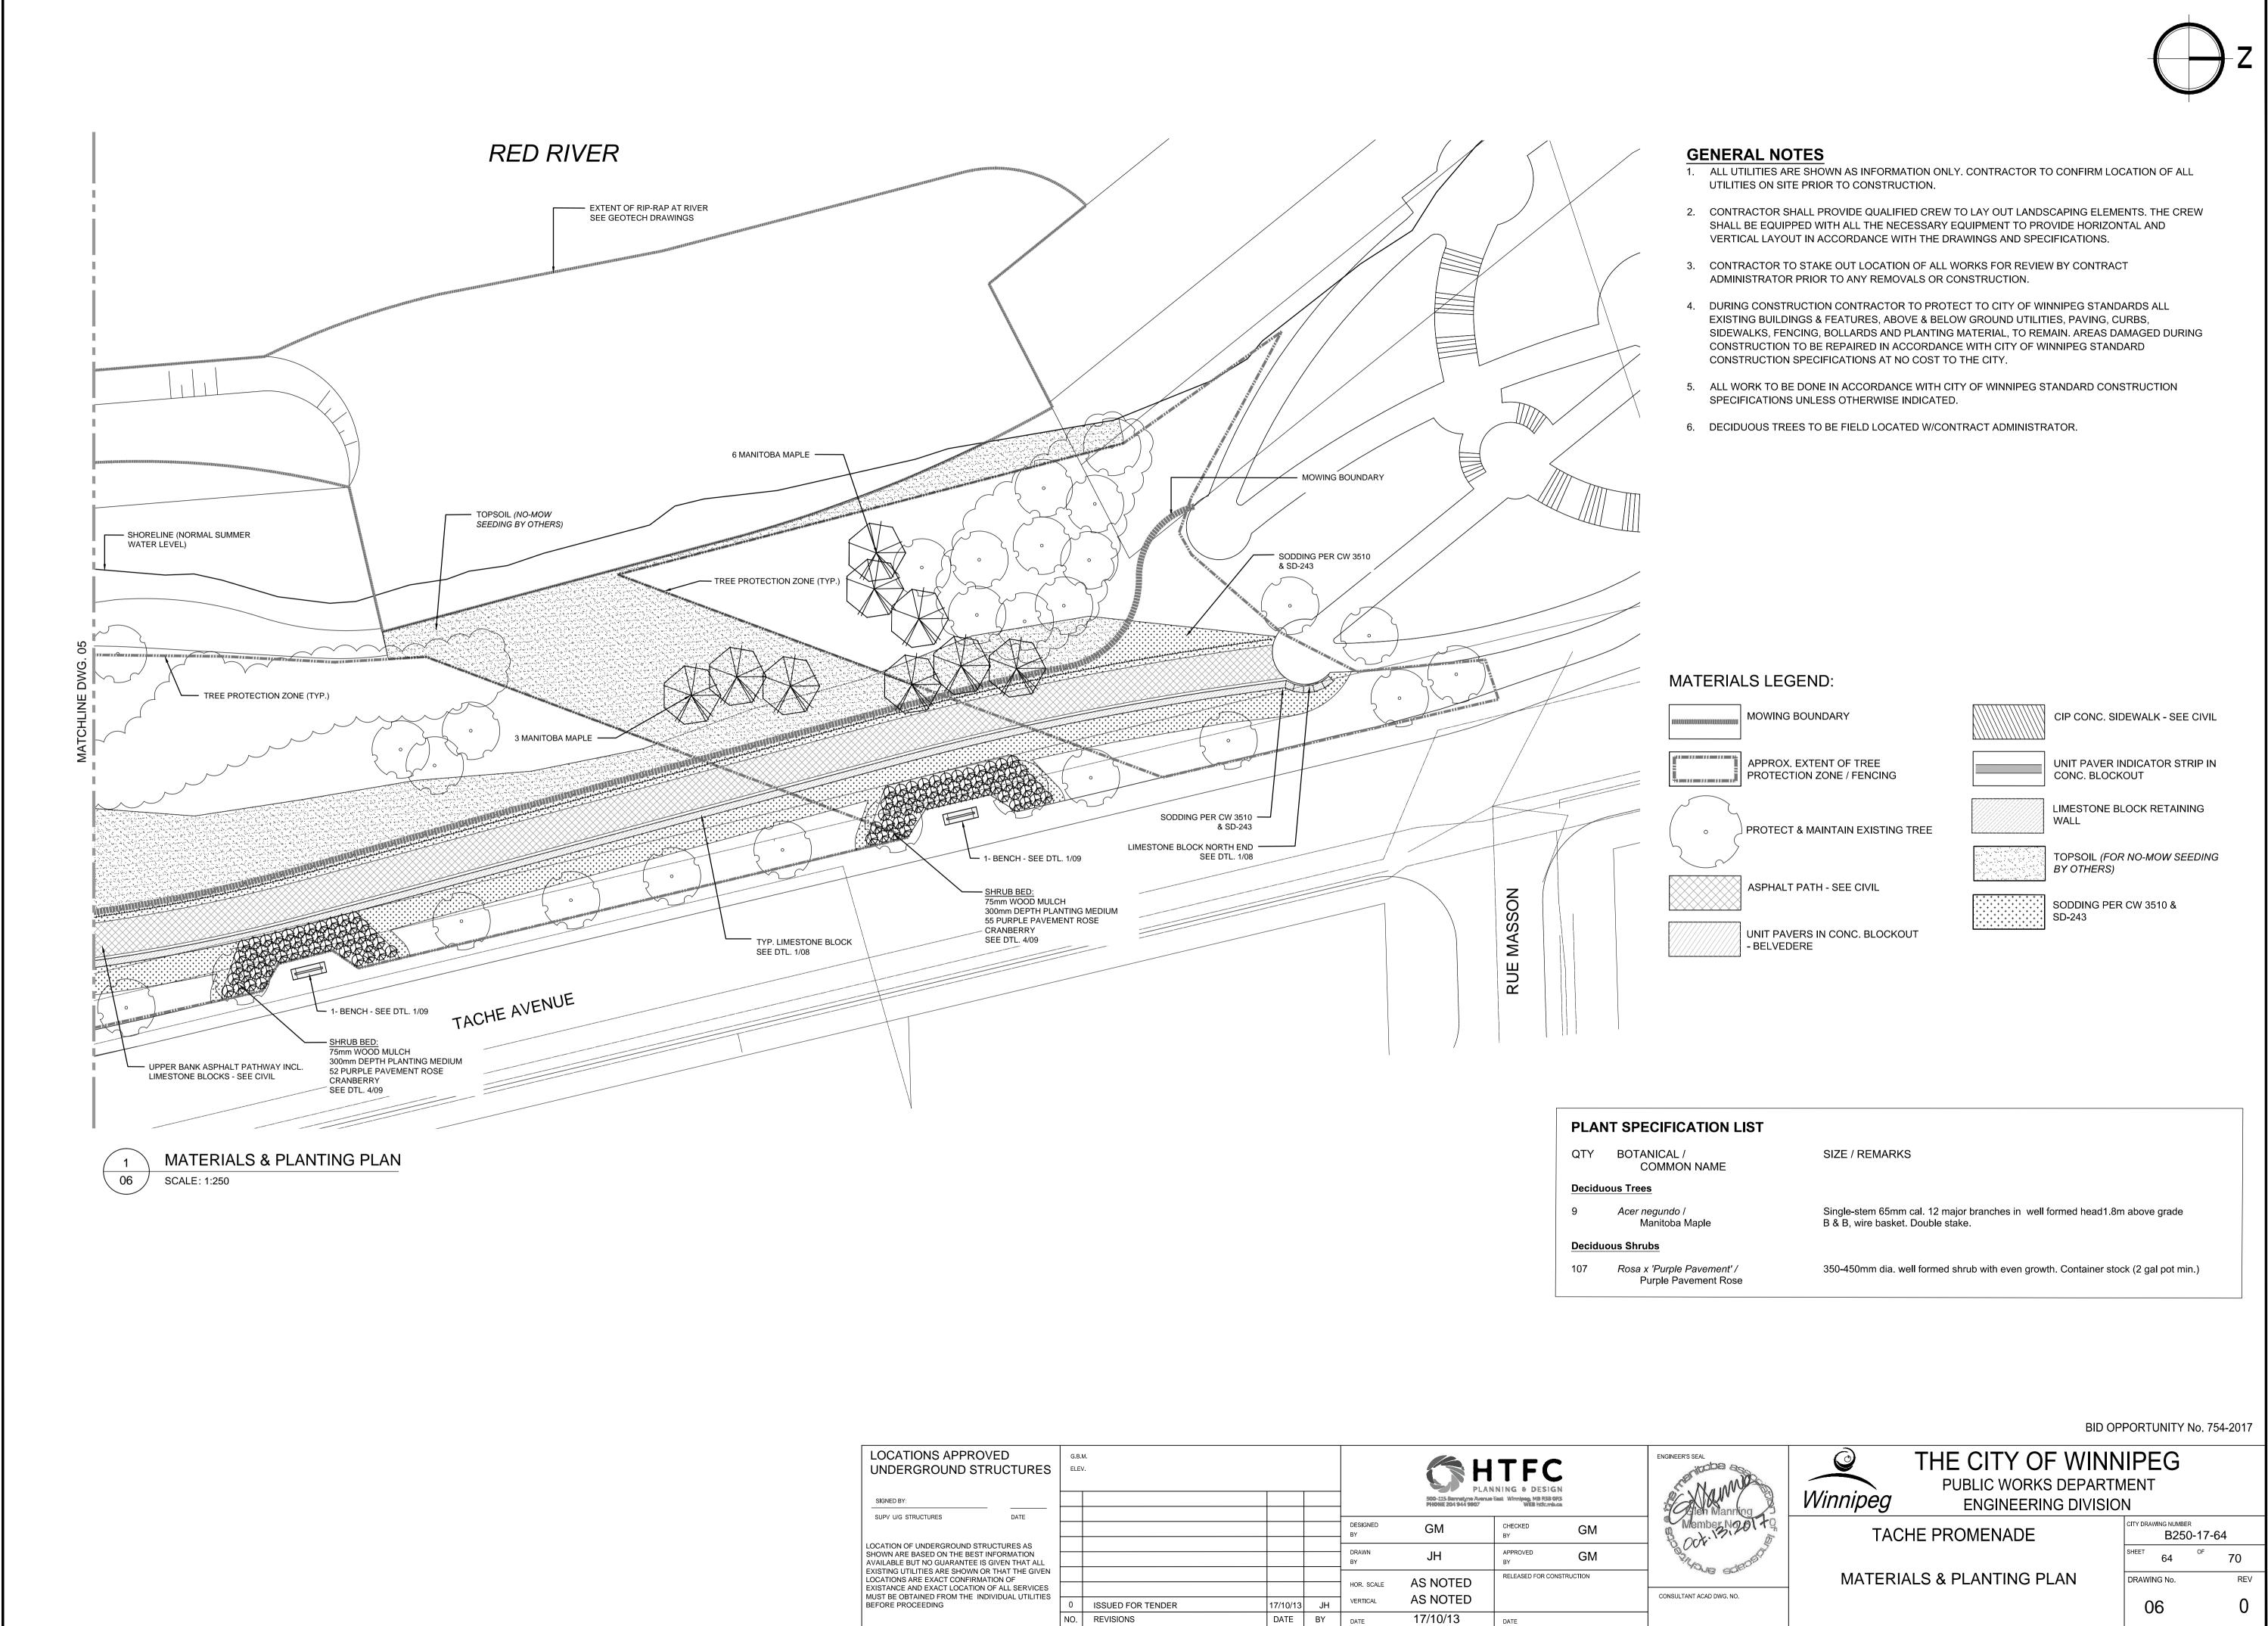

| PLAN             | T SPECIFICATI                           |  |  |  |  |  |  |  |
|------------------|-----------------------------------------|--|--|--|--|--|--|--|
| QTY              | BOTANICAL /<br>COMMON NA                |  |  |  |  |  |  |  |
| Deciduous Trees  |                                         |  |  |  |  |  |  |  |
| 9                | <i>Acer negundo /</i><br>Manitoba Maple |  |  |  |  |  |  |  |
| Deciduous Shrubs |                                         |  |  |  |  |  |  |  |
| 107              | Rosa x 'Purple Pavel<br>Purple Paveme   |  |  |  |  |  |  |  |