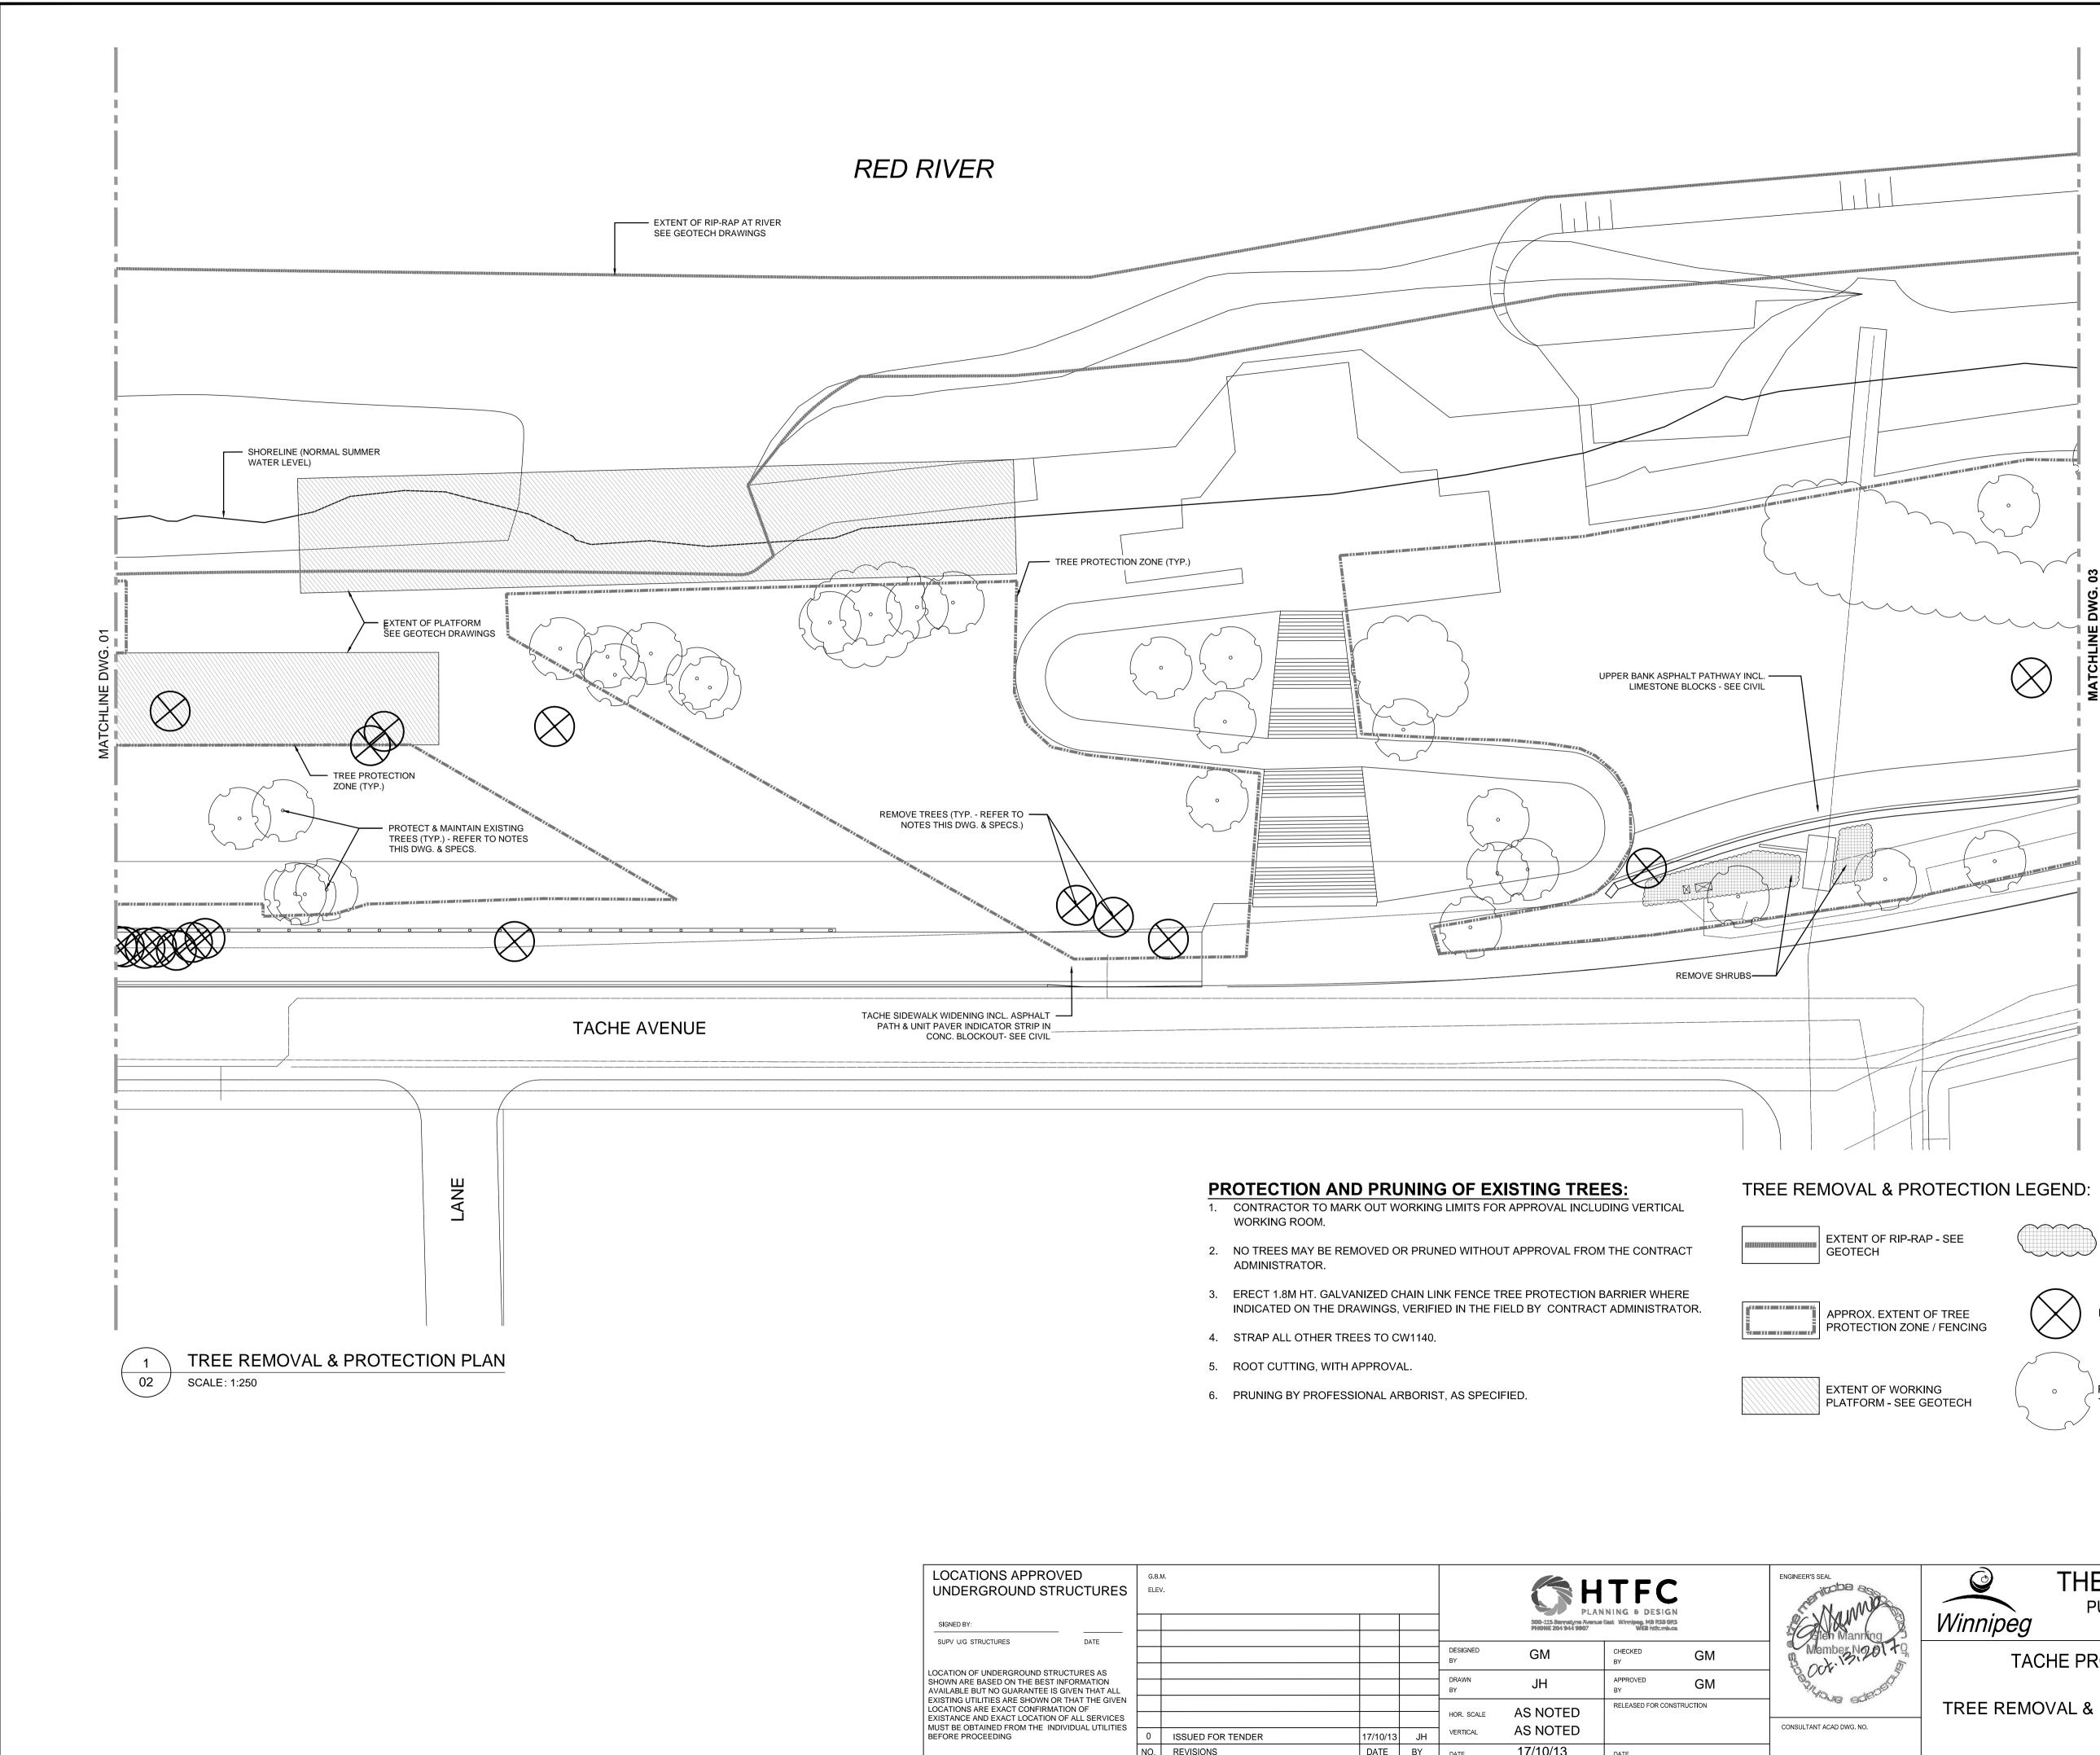

REMOVE EXISTING SHRUBS

REMOVE EXISTING TREES

PROTECT & MAINTAIN EXISTING TREES - SEE NOTES & SPECS.

BID OPPORTUNITY No. 754-2017

| THE CITY OF WINNIPEG    |                                   |     |  |  |  |
|-------------------------|-----------------------------------|-----|--|--|--|
| g ENGINEERING DIVISION  | N                                 |     |  |  |  |
| ACHE PROMENADE          | CITY DRAWING NUMBER<br>B250-17-60 |     |  |  |  |
|                         | SHEET OF OF                       | 70  |  |  |  |
| MOVAL & PROTECTION PLAN | DRAWING No.                       | REV |  |  |  |
|                         | 02                                | 0   |  |  |  |
|                         |                                   |     |  |  |  |