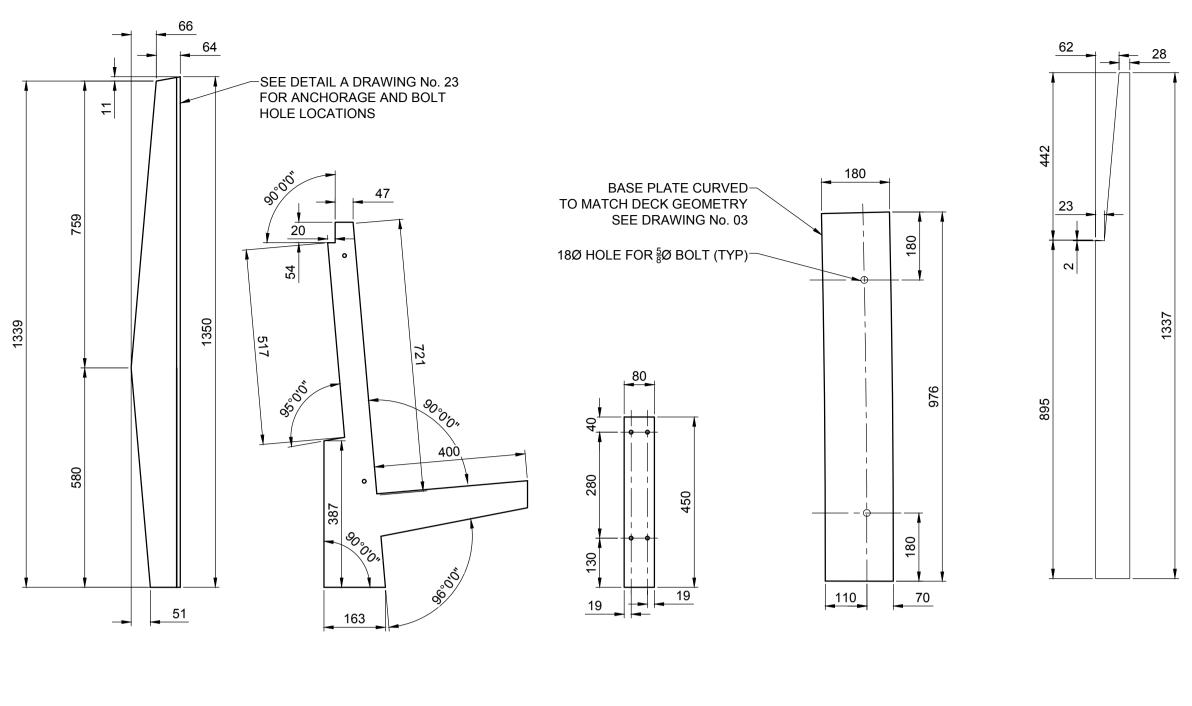

**BENCH PLATE** 

SCALE: 1:10

**BASE PLATE** 

SCALE: 1:10

**TIMBER POST AND SEAT** SCALE: 1:10

SECTION - PANEL B2
SCALE: 1:10

ENGINEERS GEOSCIENTISTS MANITOBA Certificate of Authorization MORRISON HERSHFIELD No. 1736