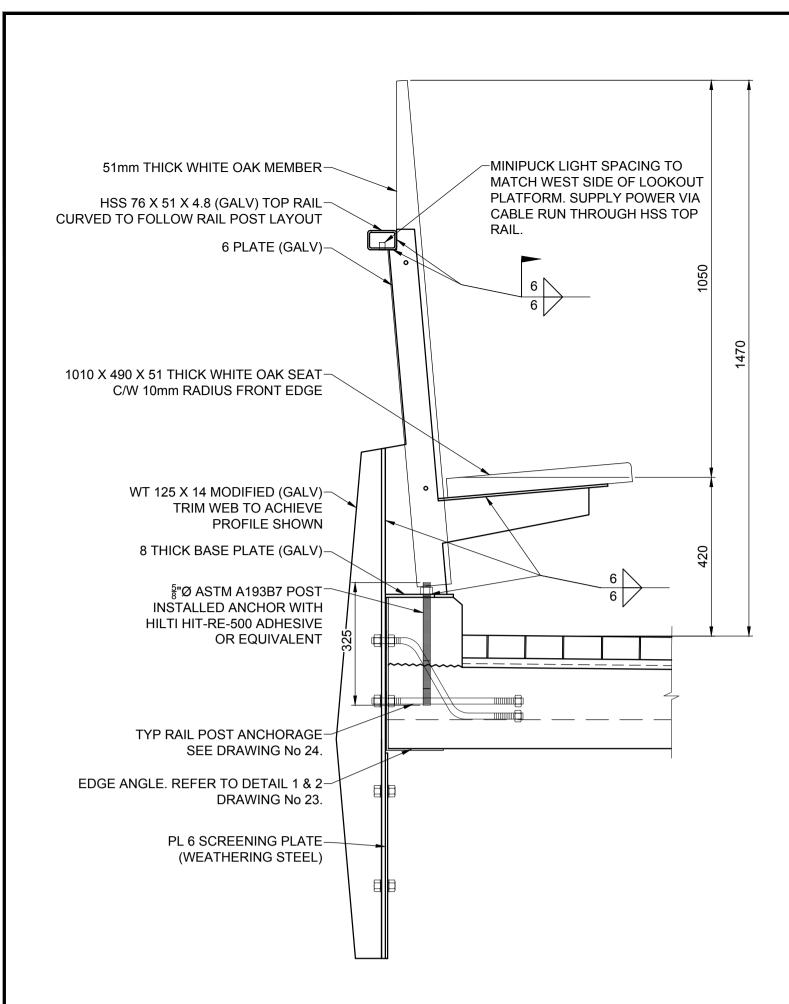

**BENCH PLATE** 

SCALE: 1:10

**BASE PLATE** 

SCALE: 1:10

**TIMBER POST AND SEAT** SCALE: 1:10

SECTION - PANEL B2
SCALE: 1:10

ENGINEERS GEOSCIENTISTS MANITOBA Certificate of Authorization MORRISON HERSHFIELD No. 1736

Winnipeg

-BENCH SEAT CURVED

SEE DRAWING No. 03

TO MATCH DECK GEOMETRY

THE CITY OF WINNIPEG PUBLIC WORKS DEPARTMENT **ENGINEERING DIVISION** 

TACHE PROMENADE TREETOP LOOKOUT

B250-17-56 SHEET

OF 70 DRAWING No.