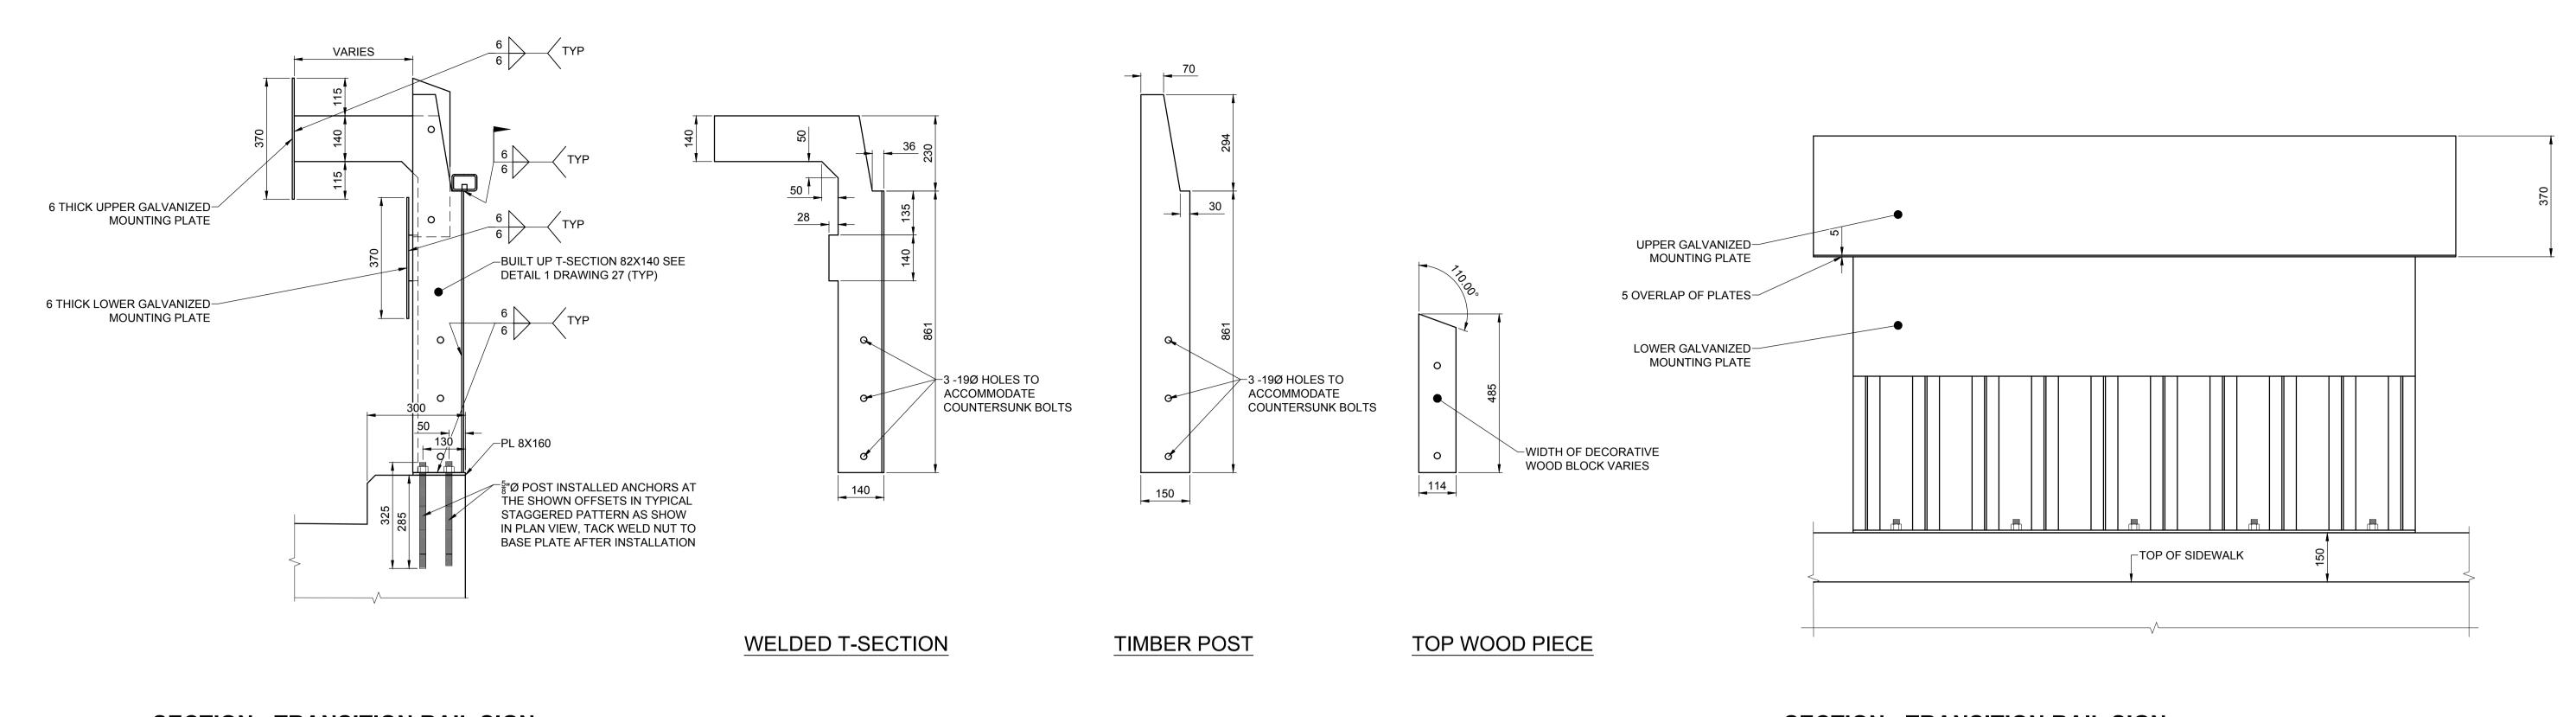

**SECTION - TRANSITION RAIL SIGN** 

SECTION - TRANSITION RAIL SIGN
SCALE: 1:10

SECTION - TRANSITION RAIL
SCALE: 1:10

**SECTION - TRANSITION RAIL** 

- 1. SECTION A AND ELEVATION C REPRESENT ONLY THE TRANSITION RAIL SIGN LOCATED
- ON THE SHEET PILE WALL CORBEL BEAM.
- 2. SECTION B AND ELEVATION D REPRESENT THE GENERAL TRANSITION RAIL AT BOTH
- THE NORTH AND SOUTH JUMP SLAB. 3. ALL POSTS TO BE SET PLUMB.