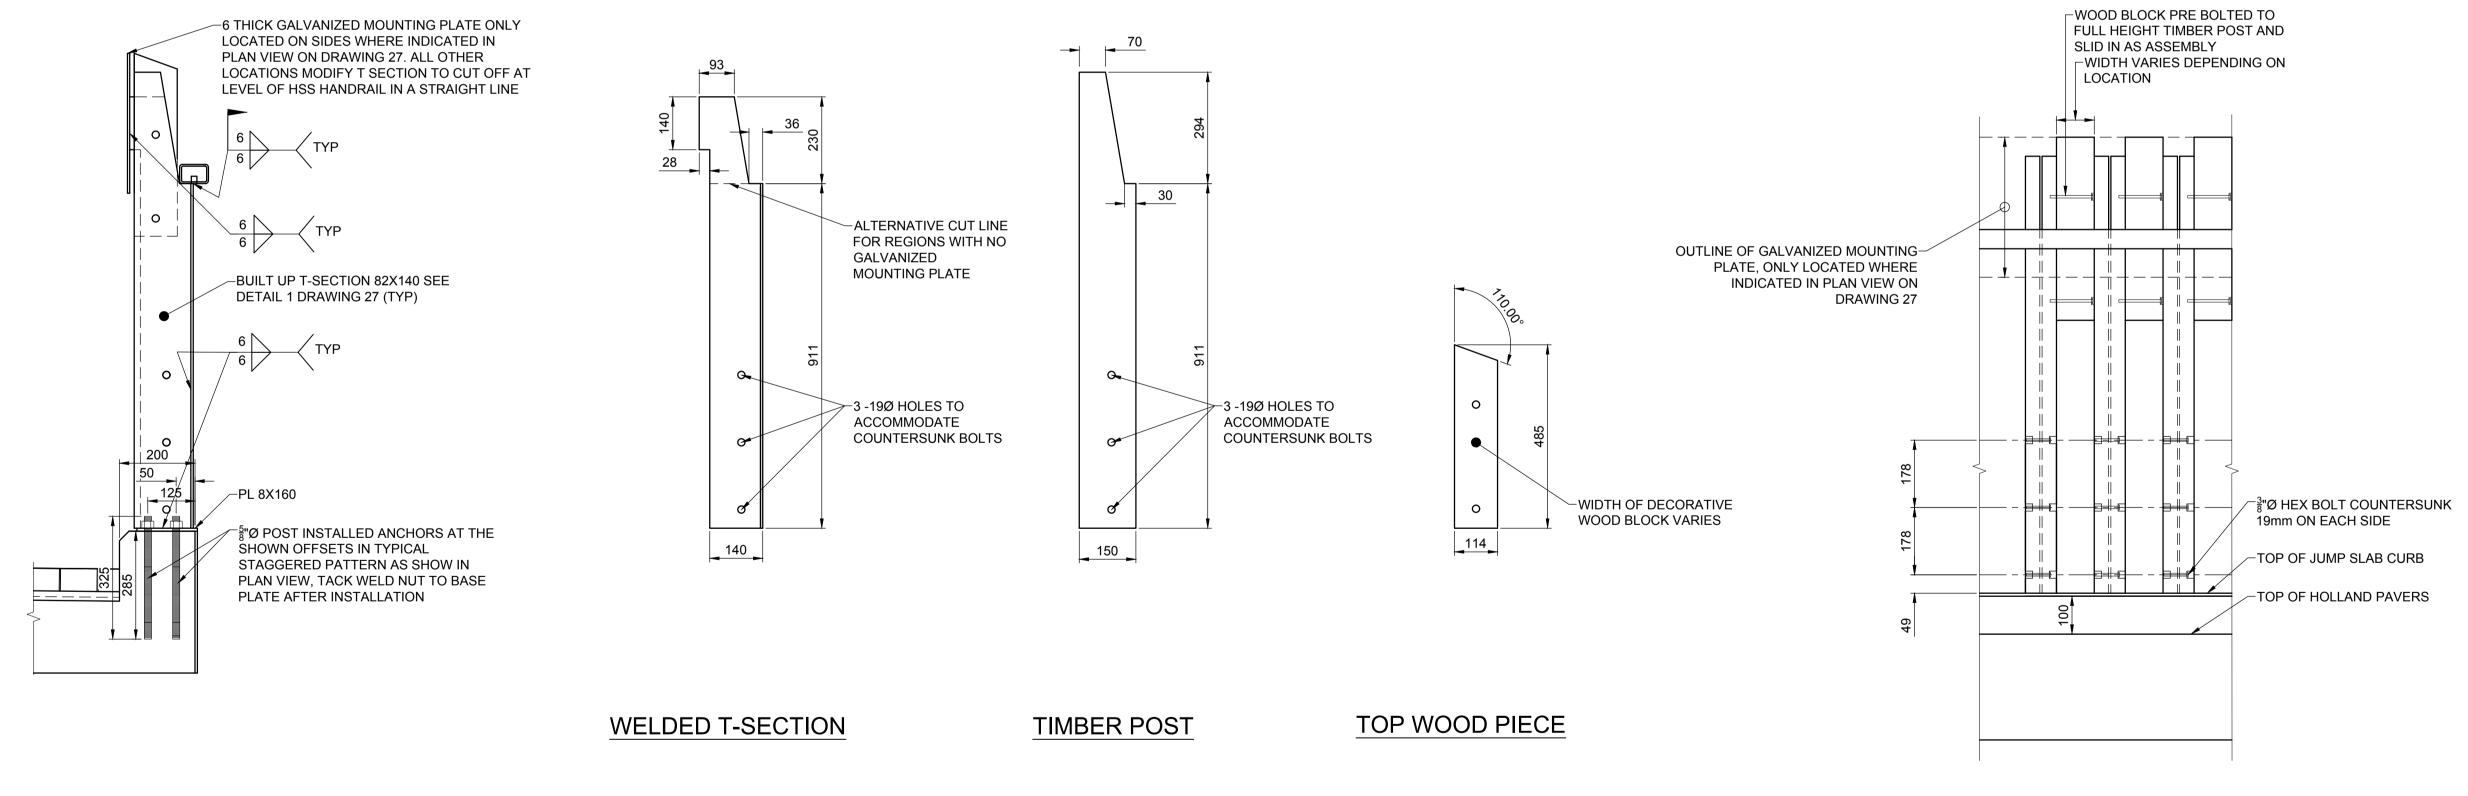

**SECTION - TRANSITION RAIL SIGN** 

SECTION - TRANSITION RAIL SIGN
SCALE: 1:10

SECTION - TRANSITION RAIL
SCALE: 1:10

**SECTION - TRANSITION RAIL** 

- 1. SECTION A AND ELEVATION C REPRESENT ONLY THE TRANSITION RAIL SIGN LOCATED
- ON THE SHEET PILE WALL CORBEL BEAM.
- 2. SECTION B AND ELEVATION D REPRESENT THE GENERAL TRANSITION RAIL AT BOTH
- THE NORTH AND SOUTH JUMP SLAB. 3. ALL POSTS TO BE SET PLUMB.