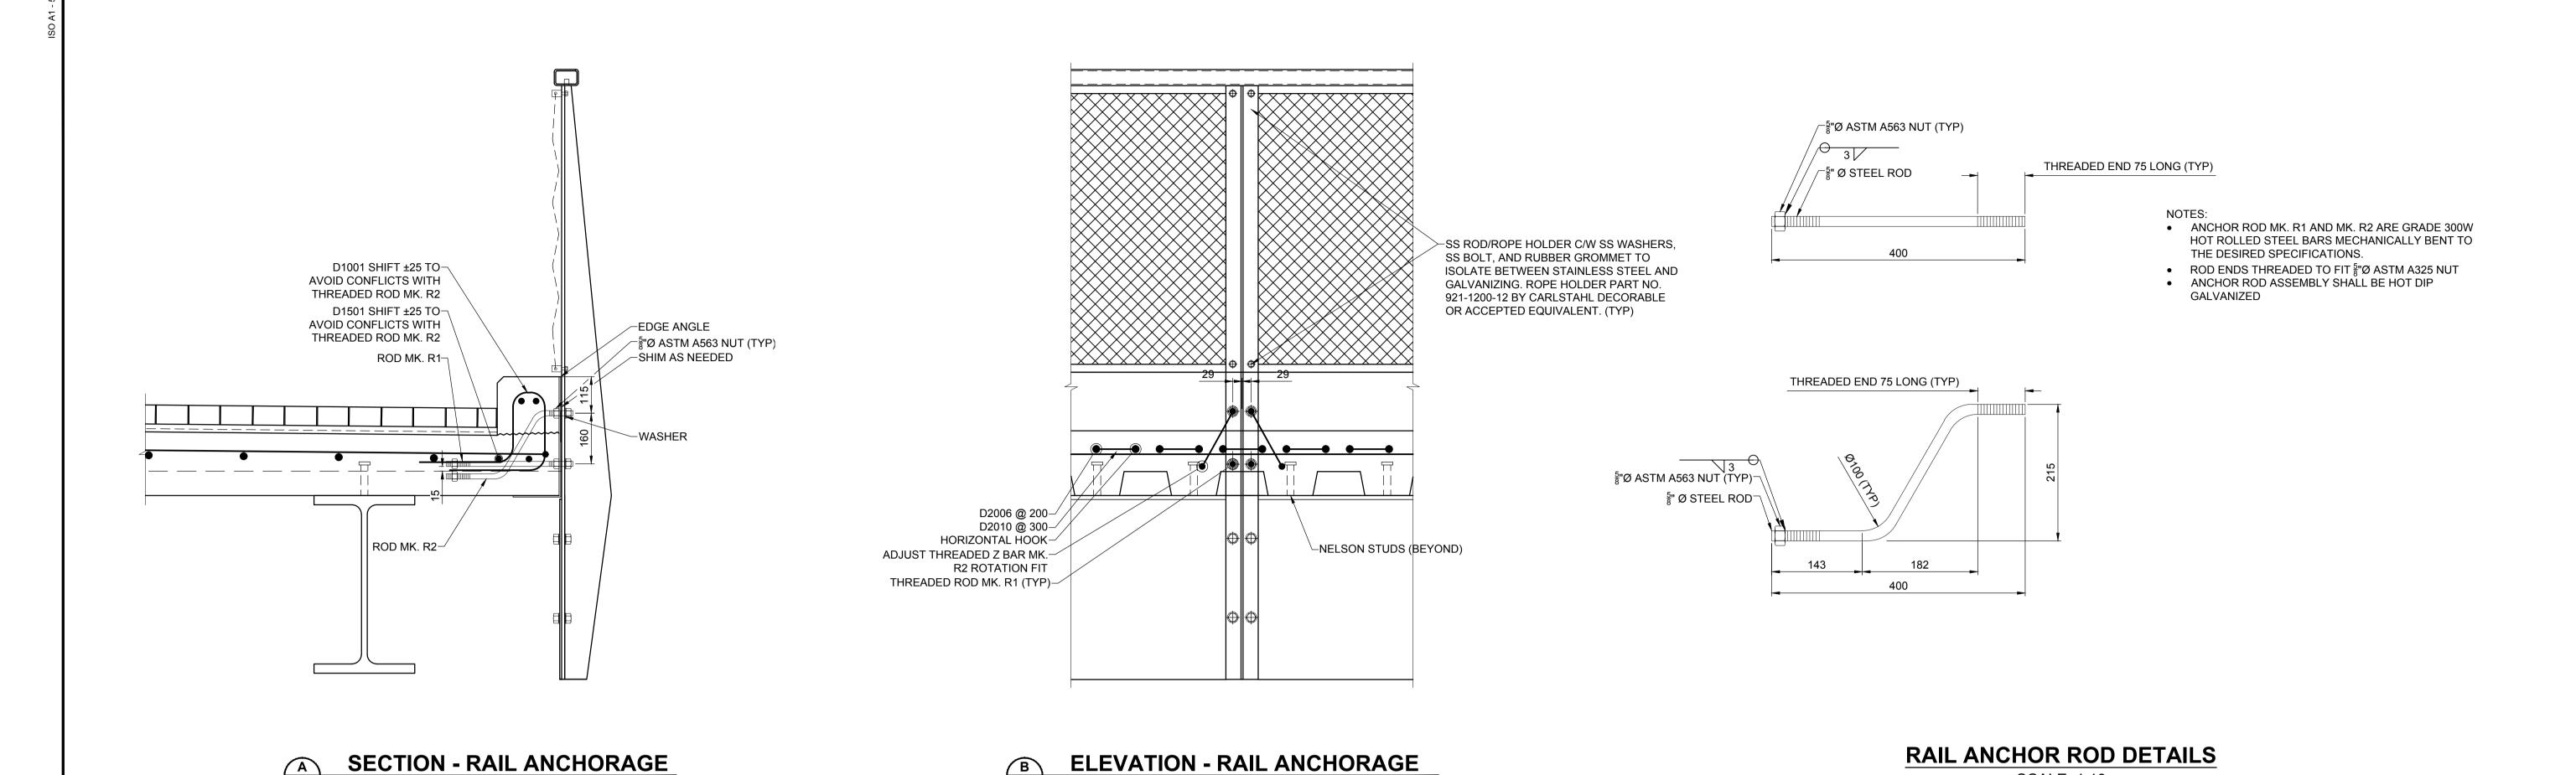

SCALE: 1:10

CURVE SCREENING PLATES TO MATCH RADIUS OF

DECK EDGE, SEE DRAWING 03 FOR LAYOUT

BID OPPORTUNITY No. 754-2017

| LOCATION APPROVED UNDERGROUND STRUCTURES                                                                                                                                                                            | BM<br>ELEV |                             |                      | m         |                |                      |                           | PROFESSIONAL'S SEAL                       |                                |
|---------------------------------------------------------------------------------------------------------------------------------------------------------------------------------------------------------------------|------------|-----------------------------|----------------------|-----------|----------------|----------------------|---------------------------|-------------------------------------------|--------------------------------|
| SUPR. U/G STRUCTURES DATE COMMITTEE                                                                                                                                                                                 |            |                             |                      |           |                | MORRIS               | ON HERSHFIEL              | D                                         | D.A.                           |
| NOTE: LOCATION OF UNDERGROUND STRUCTURES AS SHOWN ARE BASED ON THE BEST                                                                                                                                             |            |                             |                      |           | DESIGNED<br>BY | TN                   | CHECKED DAN               |                                           | NEILSON Member 37248           |
| INFORMATION AVAILABLE BUT NO GUARANTEE IS GIVEN THAT ALL EXISTING UTILITIES ARE SHOWN OR THAT THE GIVEN LOCATIONS ARE EXACT. CONFIRMATION OF EXISTENCE AND EXACT LOCATION OF ALL SERVICES MUST BE OBTAINED FROM THE |            |                             |                      |           | DRAWN<br>BY    | AH APPROVED BE       |                           | 37248  OROFESSIONAL  CONSULTANT FILE NAME |                                |
|                                                                                                                                                                                                                     |            |                             |                      |           |                | AS SHOWN             | RELEASED FOR CONSTRUCTION |                                           |                                |
| INDIVIDUAL UTILITIES BEFORE PROCEEDING WITH CONSTRUCTION.                                                                                                                                                           | 0<br>No.   | ISSUED FOR TENDER REVISIONS | 17/10/13<br>YY/MM/DD | DAN<br>BY | DATE           | AS SHOWN<br>17/10/13 | DATE                      | _                                         | 5170563 - DD23&24 - HRL DT.dwg |