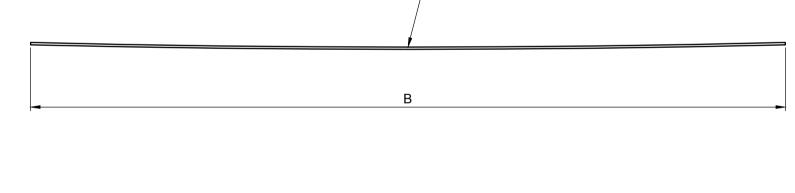

Winnipeg

SCALE: 1:10

THE CITY OF WINNIPEG PUBLIC WORKS DEPARTMENT **ENGINEERING DIVISION** 

**TACHE PROMENADE** TREETOP LOOKOUT

CITY DRAWING NUMBER B250-17-51 51 70 DRAWING No.

HANDRAIL DETAILS 2

NOTE:

SCREENING PLATES RUN BETWEEN RAIL POSTS AND ARE DISCONTINUOUS AT EACH POST A 4MM GAP BETWEEN SCREENING PLATES SHALL BE PROVIDED TO ALLOW FOR EXPANSION AND GRADE BREAKS ALONG THE • RAIL POSTS ARE PLUMB AND SCREENING PLATES RUN PARALLEL TO THE LONGITUDINAL GRADE OF THE STRUCTURE, BOLT HOLE LOCATIONS, PLATE SHAPE, AND DIMENSIONS SHALL ACCOUNT FOR THESE FACTORS **DETAIL - SCREENING PLATE ELEVATION DETAIL - SCREENING PLATE PLAN**