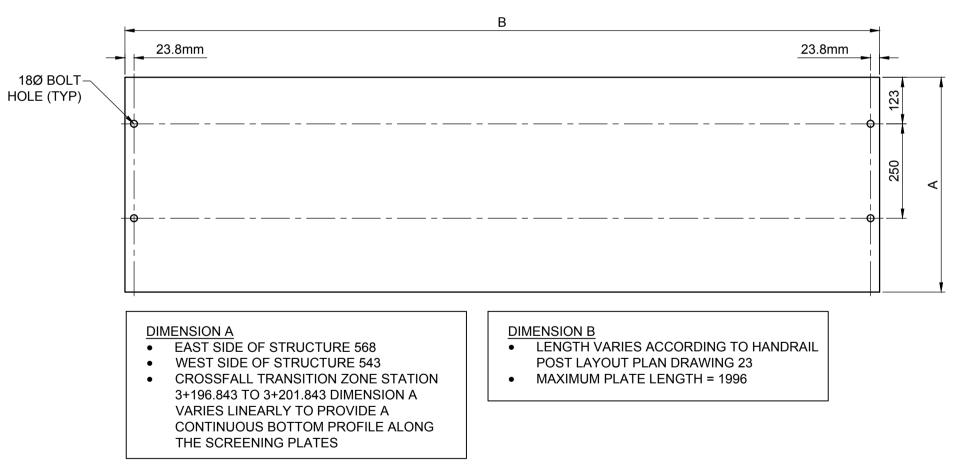

Winnipeg

SCALE: 1:10

THE CITY OF WINNIPEG PUBLIC WORKS DEPARTMENT **ENGINEERING DIVISION** 

**TACHE PROMENADE** TREETOP LOOKOUT

CITY DRAWING NUMBER B250-17-51 51 70 DRAWING No.

HANDRAIL DETAILS 2

NOTE:

SCREENING PLATES RUN BETWEEN RAIL POSTS AND ARE DISCONTINUOUS AT EACH POST A 4MM GAP BETWEEN SCREENING PLATES SHALL BE PROVIDED TO ALLOW FOR EXPANSION AND GRADE BREAKS ALONG THE • RAIL POSTS ARE PLUMB AND SCREENING PLATES RUN PARALLEL TO THE LONGITUDINAL GRADE OF THE STRUCTURE, BOLT HOLE LOCATIONS, PLATE SHAPE, AND DIMENSIONS SHALL ACCOUNT FOR THESE FACTORS **DETAIL - SCREENING PLATE ELEVATION DETAIL - SCREENING PLATE PLAN**