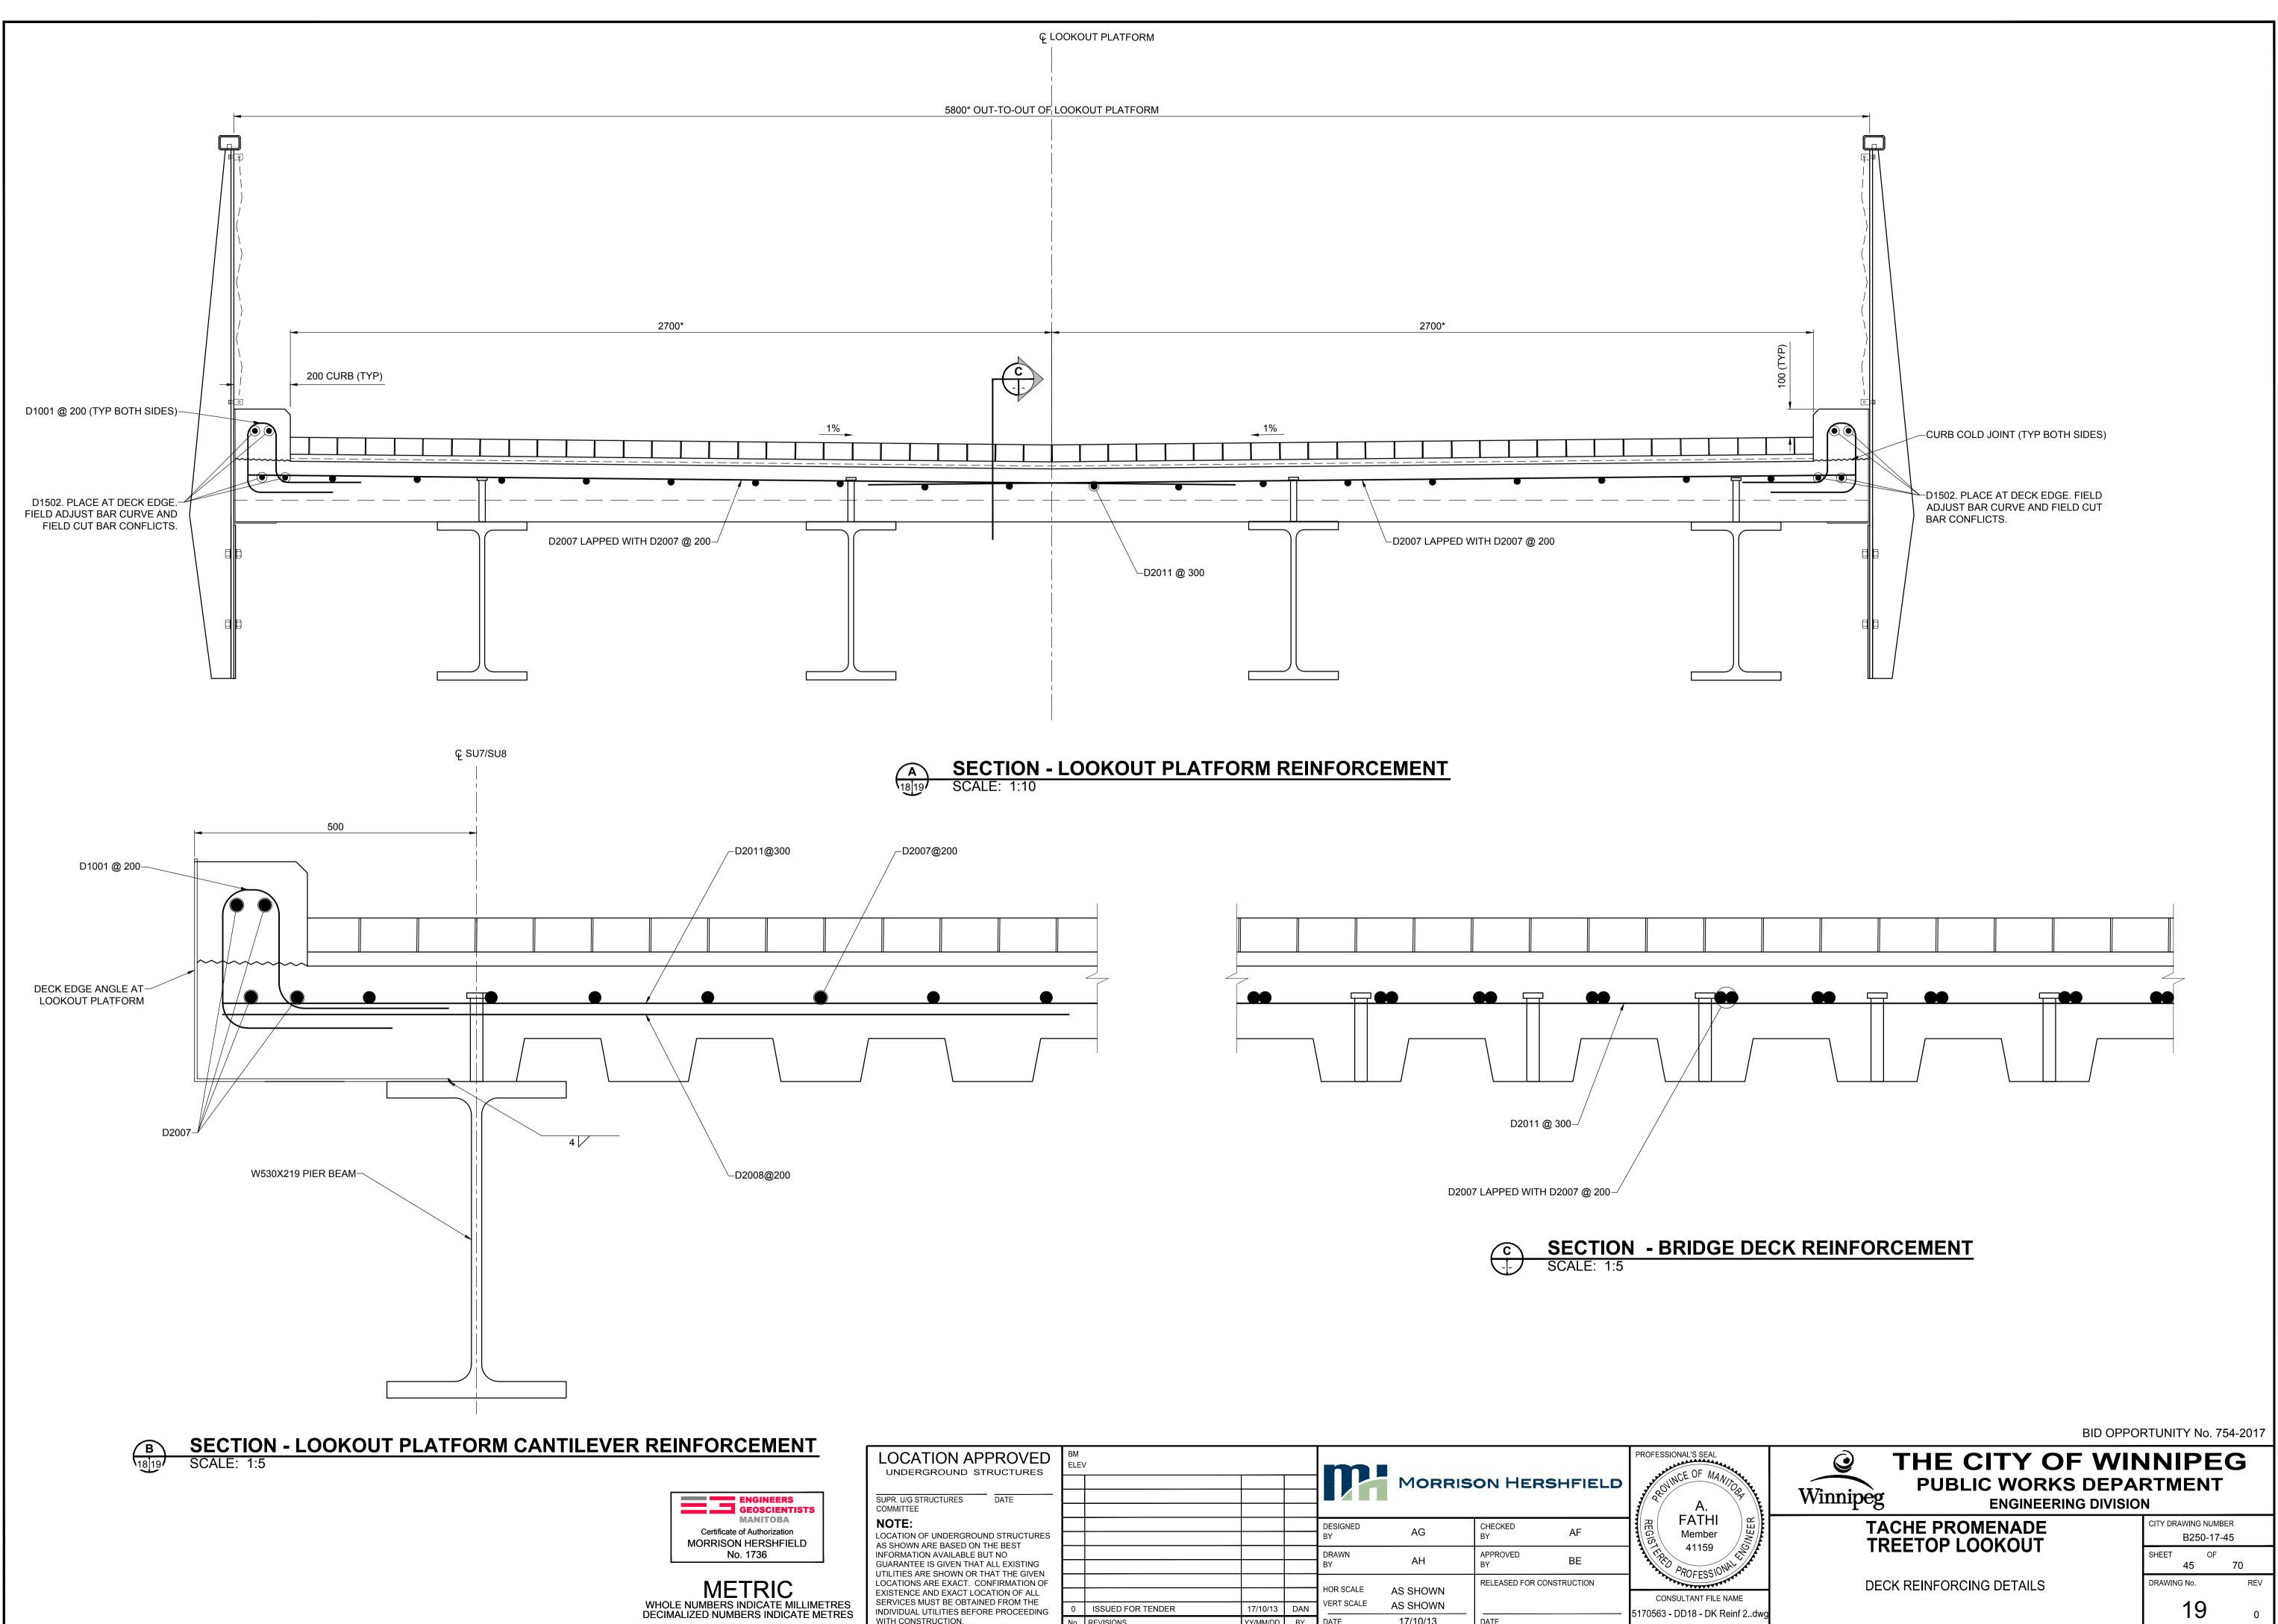

| Γ                                                          | OCATION APPROVED                                                                                                                                                                                                                                                                                                                                                                | BM<br>ELEV |                                |                      |           |                |                      |                           |                     | PROFESSIONAL'S SEAL                                 |
|------------------------------------------------------------|------------------------------------------------------------------------------