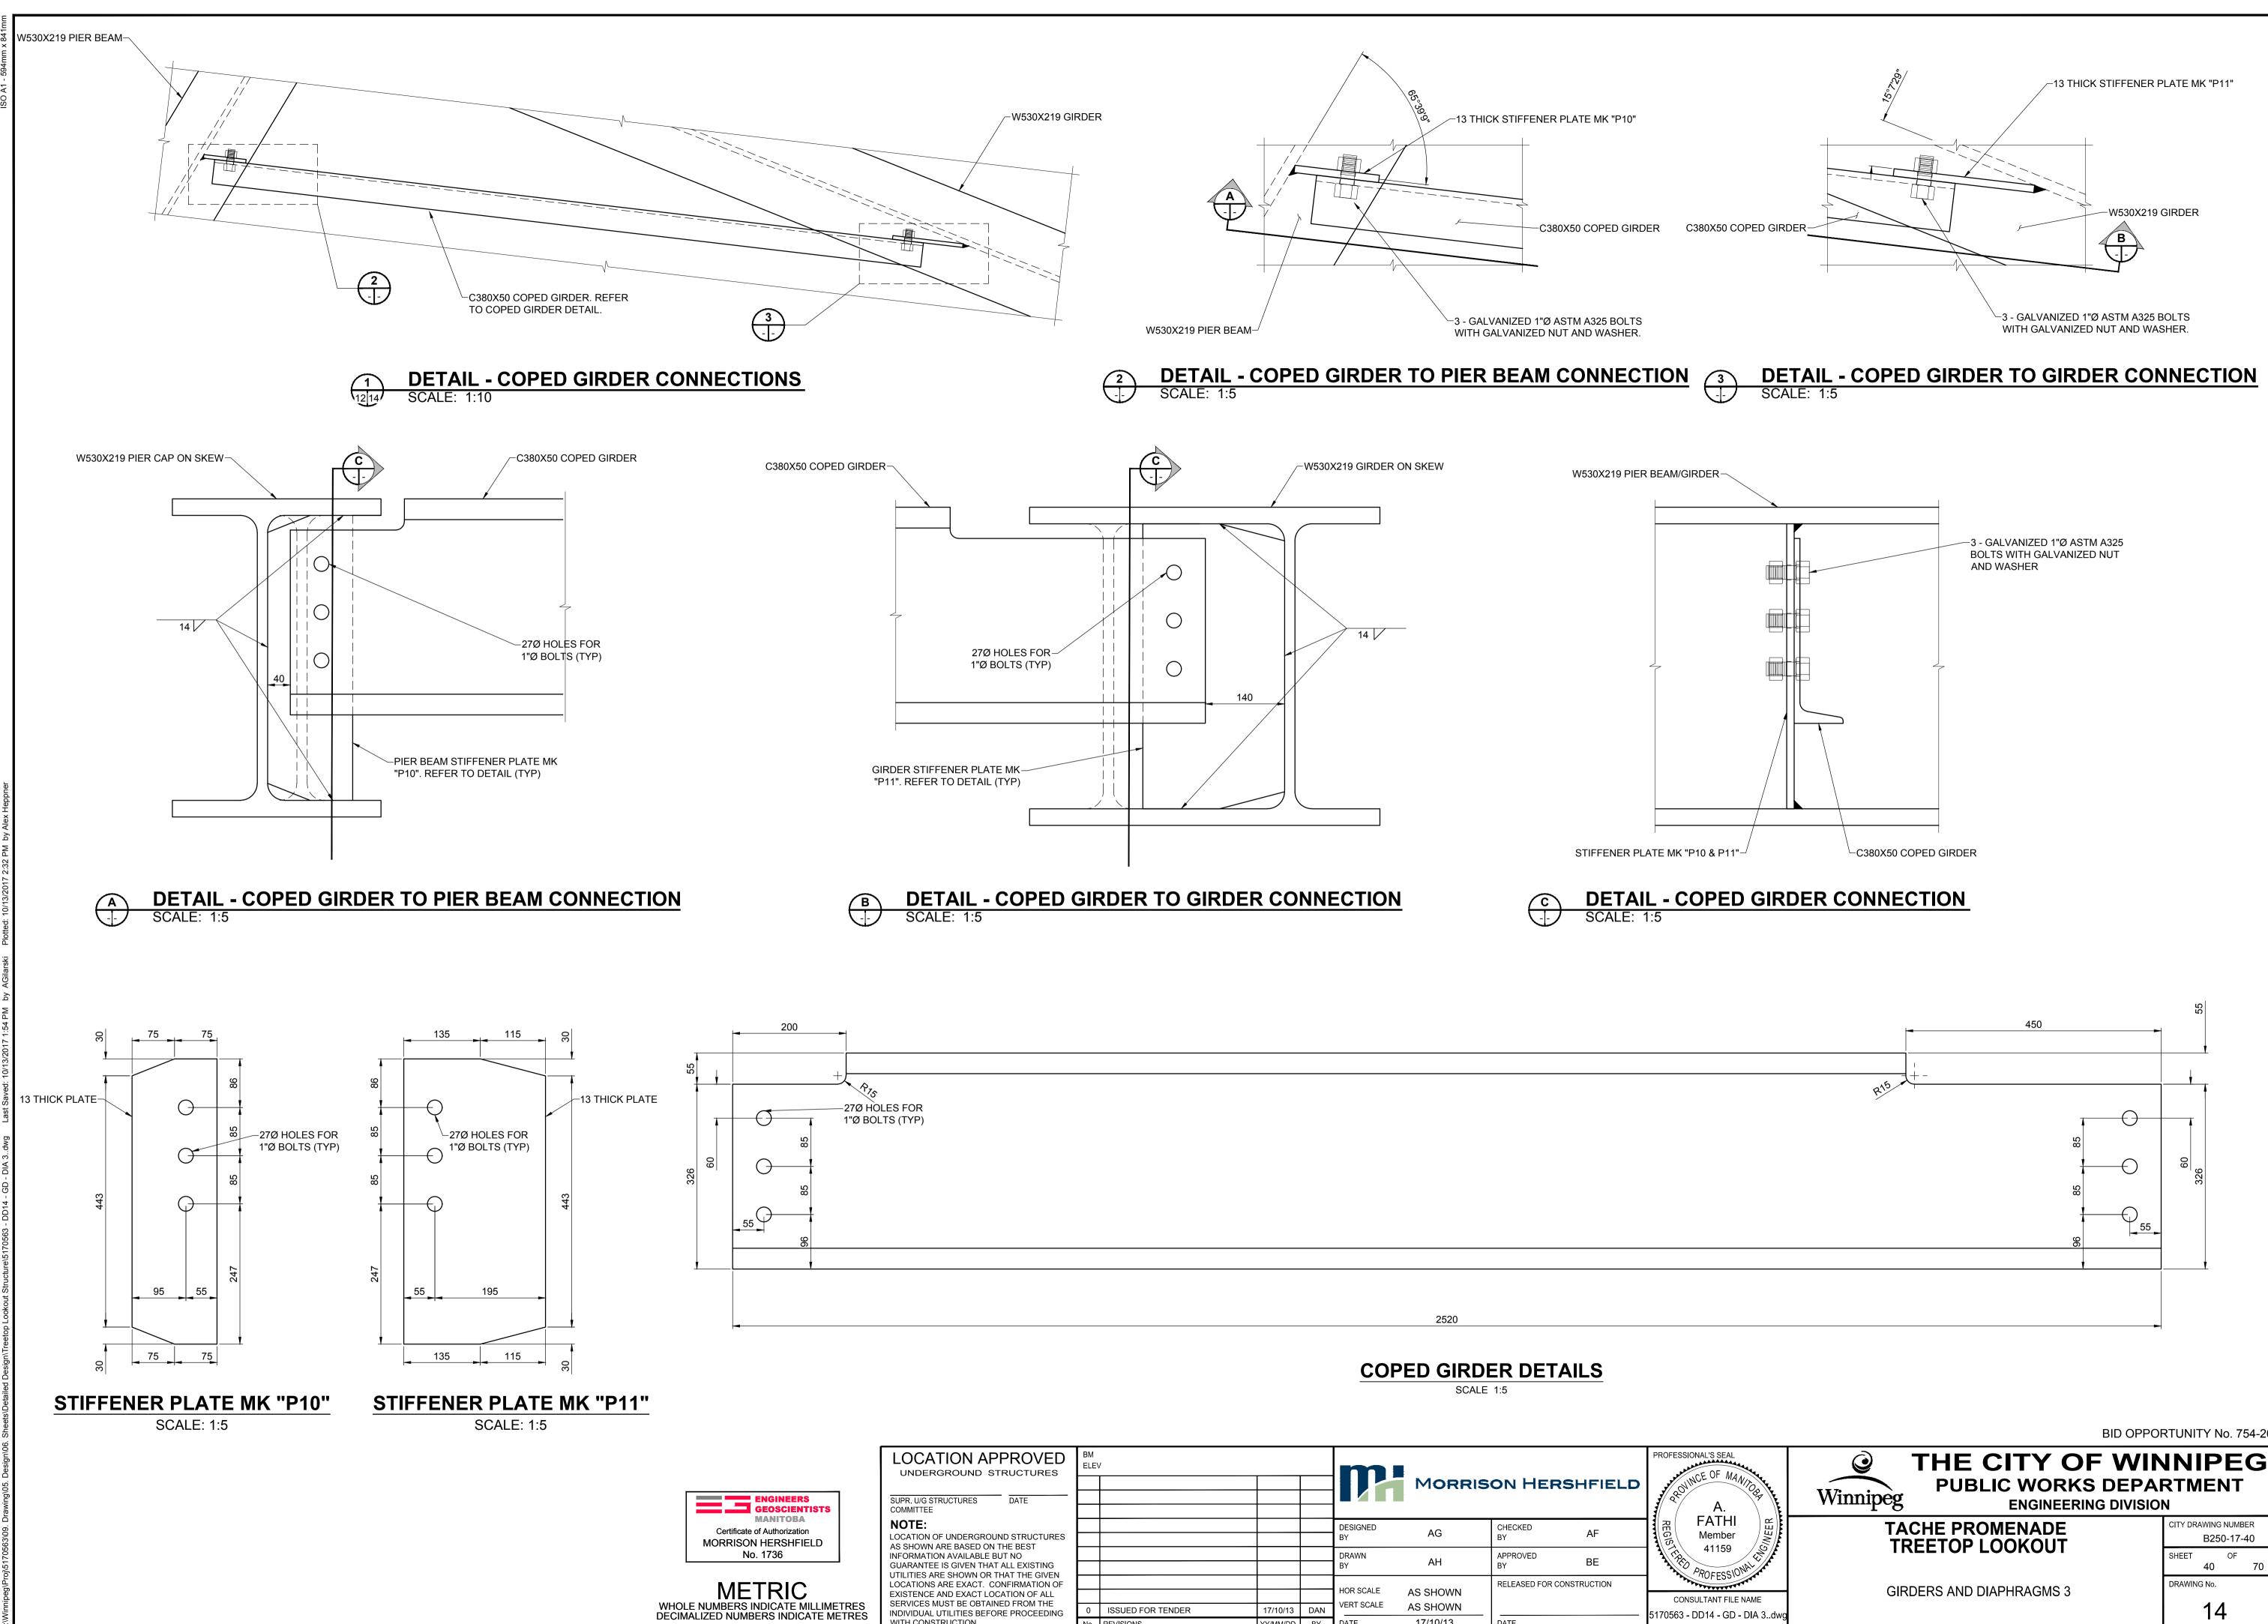

| 3 - GALVANIZED 1"Ø ASTM A325<br>BOLTS WITH GALVANIZED NUT<br>AND WASHER |                                               |
|-------------------------------------------------------------------------|-----------------------------------------------|
|                                                                         |                                               |
|                                                                         |                                               |
| C380X50 COPED GIRDER                                                    |                                               |
| GIRDER CONNECTION                                                       |                                               |
|                                                                         |                                               |
| 450                                                                     | 55                                            |
|                                                                         | <u>+</u>                                      |
| B15                                                                     |                                               |
| S<br>S                                                                  | 60                                            |
| 8<br>9<br>9                                                             |                                               |
|                                                                         |                                               |
|                                                                         |                                               |
|                                                                         |                                               |
|                                                                         | RTUNITY No. 754-2017                          |
| Winnipeg THE CITY OF WIN<br>PUBLIC WORKS DEPAI<br>ENGINEERING DIVISIO   | NIPEG<br>RTMENT                               |
| TACHE PROMENADE<br>TREETOP LOOKOUT                                      | CITY DRAWING NUMBER<br>B250-17-40<br>SHEET OF |
| GIRDERS AND DIAPHRAGMS 3                                                | 40 70<br>DRAWING No. REV                      |
| DIA 3dwg                                                                | <b>14</b> °                                   |