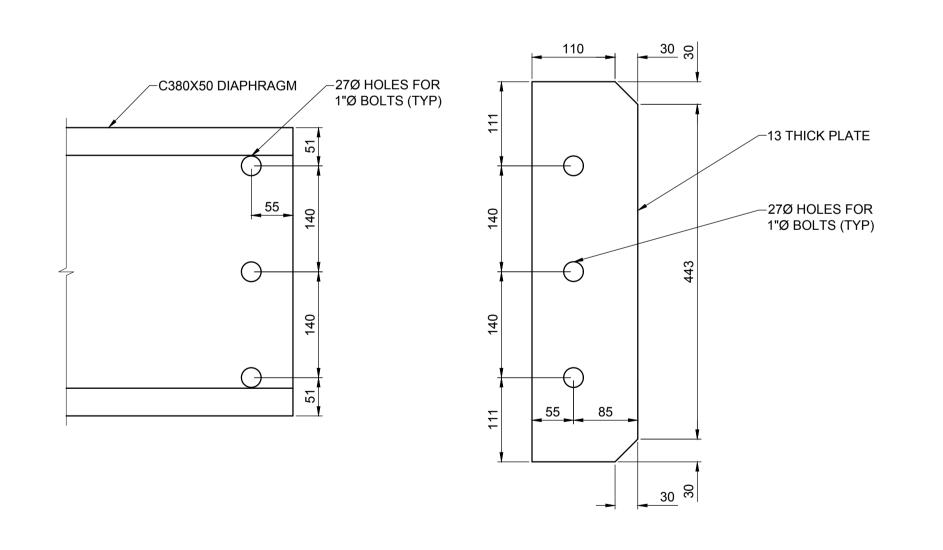

DETAIL - DIAPHRAGM TO GIRDER CONNECTION
SCALE: 1:5

**DETAIL - DIAPHRAGM TO GIRDER CONNECTION** 

C380X50 END DETAIL SCALE: 1:5

**GIRDER STIFFENER PLATE MK "P9"** 

SCALE: 1:5

BID OPPORTUNITY No. 754-2017

Certificate of Authorization MORRISON HERSHFIELD No. 1736 METRIC