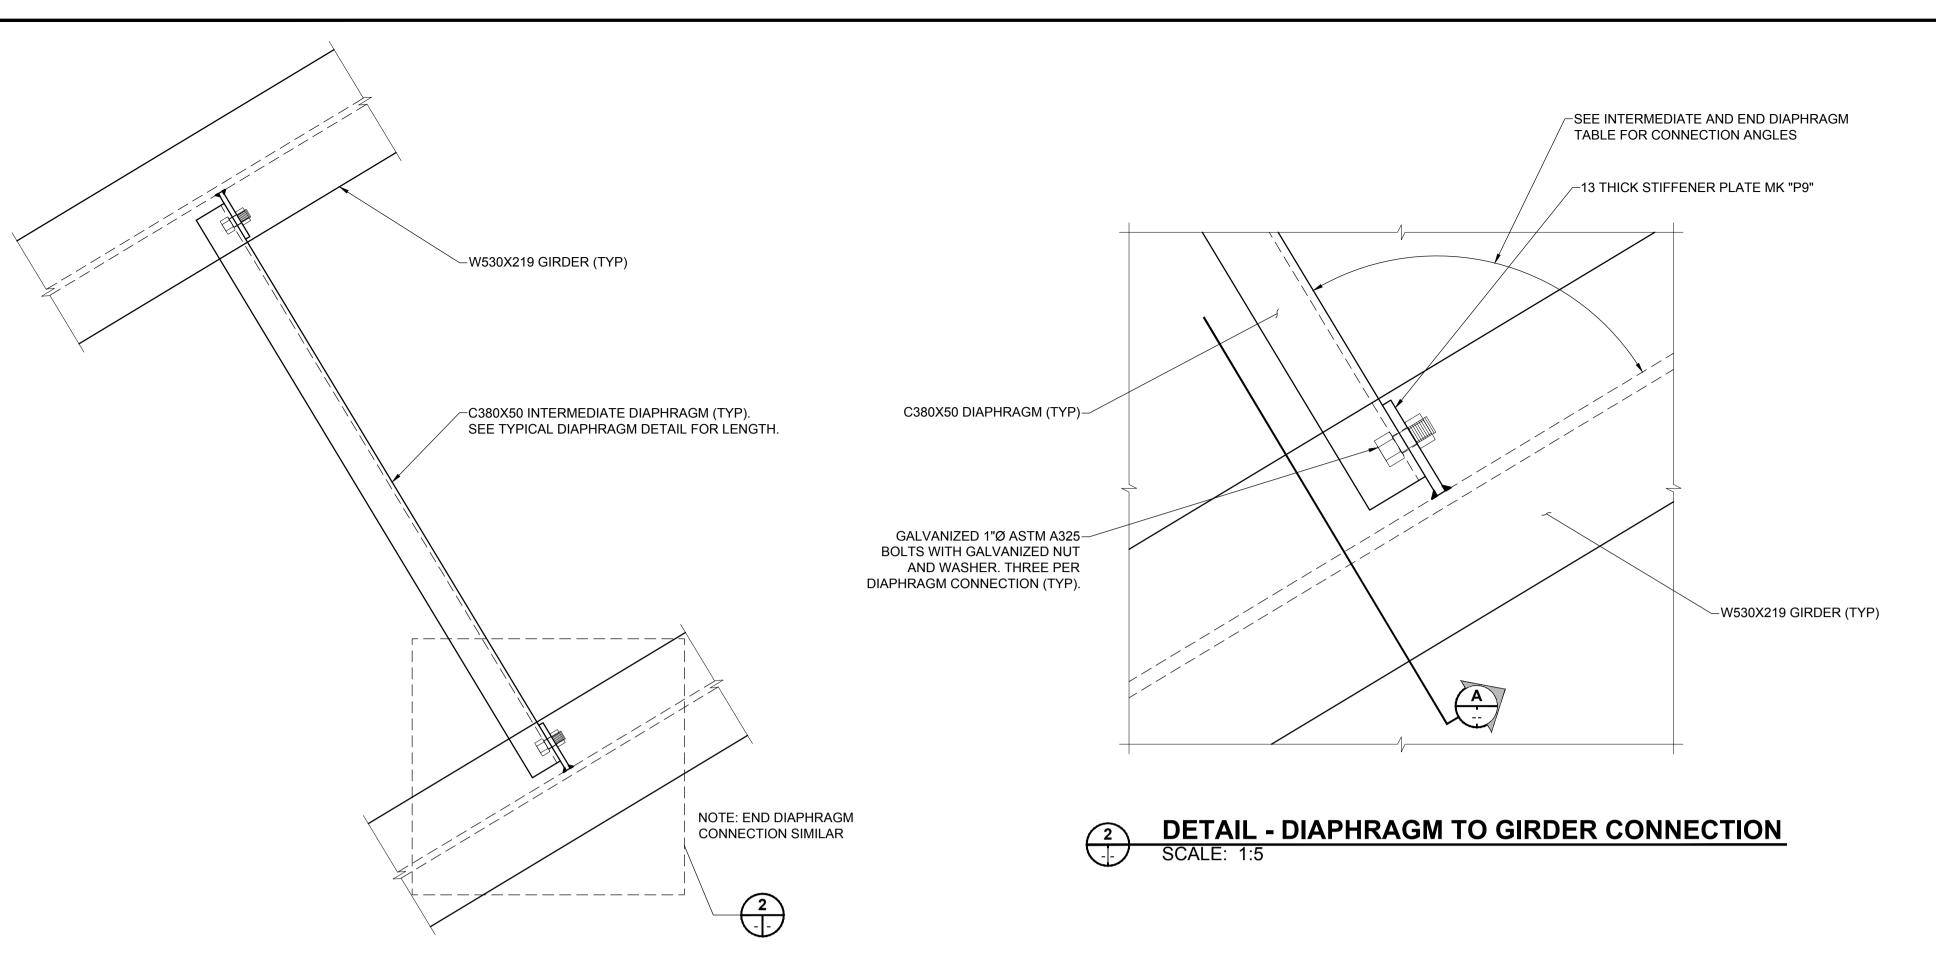

GALVANIZED C380X50 DIAPHRAGM-LENGTH "X" ALONG Q

TYPICAL DIAPHRAGM

NOTE: REFER TO TABLE FOR DIAPHRAGM LENGTHS

DETAIL - DIAPHRAGM TO GIRDER CONNECTION

-GALVANIZED 25Ø ASTM A325 **BOLTS WITH GALVANIZED NUT** AND WASHER. THREE PER DIAPHRAGM CONNECTION (TYP). -C380X50 DIAPHRAGM (TYP) −W530X219 GIRDER (TYP) -GIRDER STIFFENER PLATE MK "P9". REFER TO DETAIL (TYP).

DETAIL - DIAPHRAGM TO GIRDER CONNECTION
SCALE: 1:5

**DETAIL - DIAPHRAGM TO GIRDER CONNECTION** 

C380X50 END DETAIL SCALE: 1:5

**GIRDER STIFFENER PLATE MK "P9"** 

SCALE: 1:5

BID OPPORTUNITY No. 754-2017

Certificate of Authorization MORRISON HERSHFIELD No. 1736 METRIC