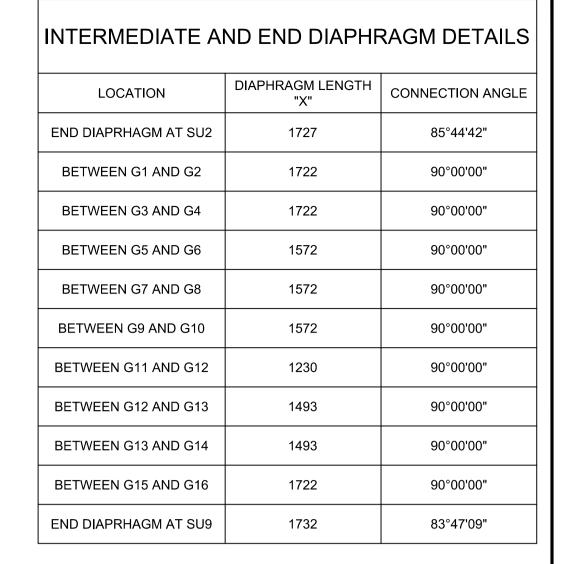

GALVANIZED C380X50 DIAPHRAGM-LENGTH "X" ALONG Q

TYPICAL DIAPHRAGM

NOTE: REFER TO TABLE FOR DIAPHRAGM LENGTHS

DETAIL - DIAPHRAGM TO GIRDER CONNECTION

-GALVANIZED 25Ø ASTM A325 **BOLTS WITH GALVANIZED NUT** AND WASHER. THREE PER DIAPHRAGM CONNECTION (TYP). -C380X50 DIAPHRAGM (TYP) −W530X219 GIRDER (TYP) -GIRDER STIFFENER PLATE MK "P9". REFER TO DETAIL (TYP).