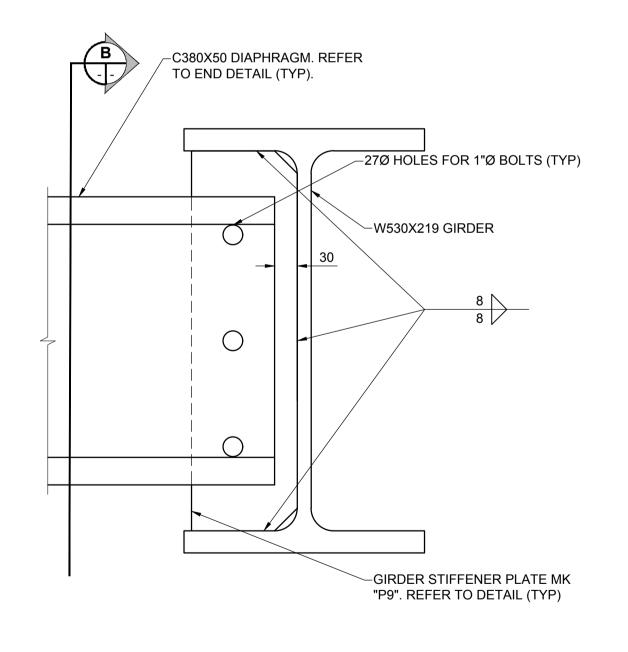

GALVANIZED C380X50 DIAPHRAGM-LENGTH "X" ALONG Q

TYPICAL DIAPHRAGM

NOTE: REFER TO TABLE FOR DIAPHRAGM LENGTHS

DETAIL - DIAPHRAGM TO GIRDER CONNECTION

-GALVANIZED 25Ø ASTM A325 **BOLTS WITH GALVANIZED NUT** AND WASHER. THREE PER DIAPHRAGM CONNECTION (TYP). -C380X50 DIAPHRAGM (TYP) −W530X219 GIRDER (TYP) -GIRDER STIFFENER PLATE MK "P9". REFER TO DETAIL (TYP).

DETAIL - DIAPHRAGM TO GIRDER CONNECTION
SCALE: 1:5

**DETAIL - DIAPHRAGM TO GIRDER CONNECTION** 

C380X50 END DETAIL SCALE: 1:5

**GIRDER STIFFENER PLATE MK "P9"** 

SCALE: 1:5

BID OPPORTUNITY No. 754-2017

Certificate of Authorization MORRISON HERSHFIELD No. 1736 METRIC