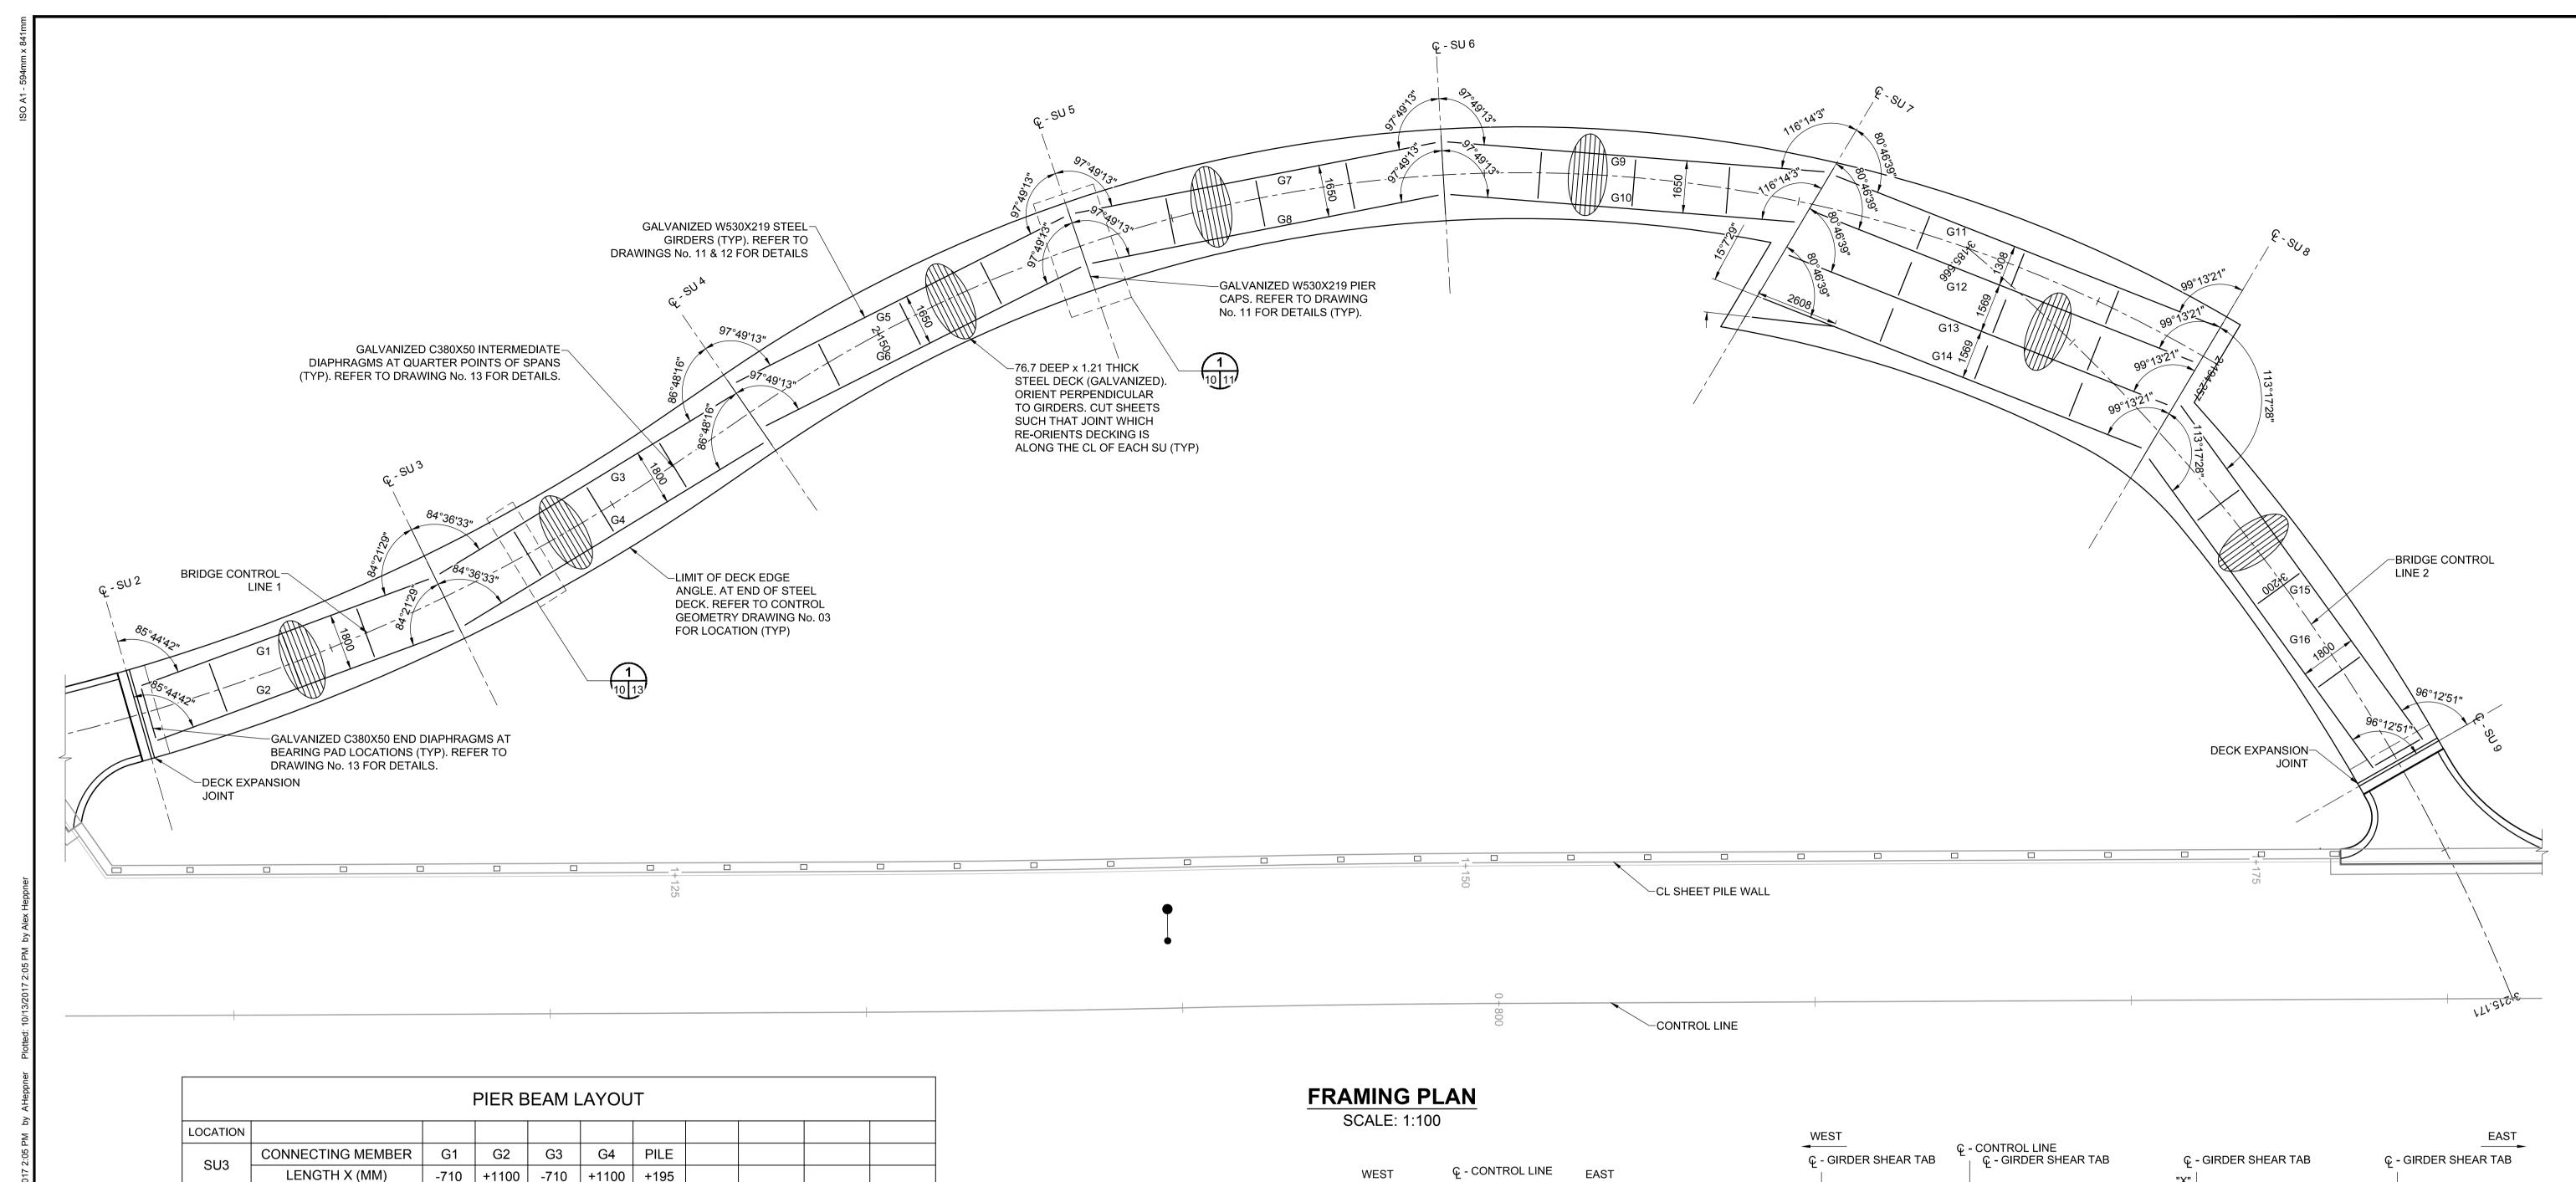

STAGING NOTES: BRIDGE SUPERSTRUCTURE SU2 - SU9

- 1. INSTALL PIER BEAMS AND SECURE WITH ANCHOR BOLTS
- 2. INSTALL GIRDERS AS SHOWN (SHOP FABRICATE GIRDERS COMPLETE WITH SHEAR CONNECTOR STUDS AND HOT DIP GALVANIZE AS A UNIT) 3. INSTALL INTERMEDIATE DIAPHRAGMS
- 4. INSTALL GALVANIZED STEEL DECKING AND GALVANIZED EDGE ANGLES (STEEL DECKING IS PREPARED WITH HOLES TO FIT SHEAR CONNECTORS AS SHOWN ON DRAWING No. 12. CONNECT STEEL DECKING TO GIRDERS AND EDGE ANGLE TO DECKING USING HILTI SCREWS AS SHOWN ON DRAWING No. 12)
- 5. PLACE DECK DRAINS
- 6. PLACE DECK AND CURB REINFORCEMENT
- 7. POUR DECK CONCRETE CONTINUOUSLY FROM ONE END OF THE

- STRUCTURE TO THE OTHER. CURE.
- 8. POUR CURBS. CURE. 9. INSTALL DECK EXPANSION JOINTS AND ASSOCIATED HARDWARE 10. INSTALL WATERPROOFING MEMBRANE
- 11. INSTALL SAND LEVELING COURSE
- 12. INSTALL PRECAST CONCRETE PAVERS 13. INSTALL RAIL POSTS AND BENCHES
- 14. INSTALL TOP RAIL
- 15. INSTALL EXPANDED STEEL MESH AND CABLES

NOTE: REFER TO TABLE FOR LENGTHS. "+" DENOTES OFFSET TO THE EAST. "-" DENOTES OFFSET TO THE WEST.