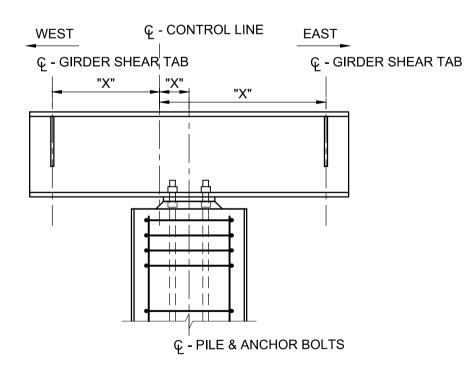

## **TYPICAL PIER BEAM CONNECTIONS SU3 THROUGH SU6**

arphi - WEST PILE & ANCHOR BOLTS

## **TYPICAL PIER BEAM CONNECTIONS SU7 & SU8** SCALE 1:25

BID OPPORTUNITY No. 754-2017

THE CITY OF WINNIPEG

**φ** - EAST PILE & ANCHOR BOLTS

LOCATION APPROVED | BM ELEV PROFESSIONAL'S SEAL UNDERGROUND STRUCTURES MORRISON HERSHFIELD SUPR. U/G STRUCTURES DATE COMMITTEE NOTE: DESIGNED CHECKED AG AF LOCATION OF UNDERGROUND STRUCTURES

FATHI Member

"X"

Winnipeg

PUBLIC WORKS DEPARTMENT **ENGINEERING DIVISION** 

**TACHE PROMENADE** TREETOP LOOKOUT

NOTE: REFER TO TABLE FOR LENGTHS.

"+" DENOTES OFFSET TO THE EAST.

"-" DENOTES OFFSET TO THE WEST.