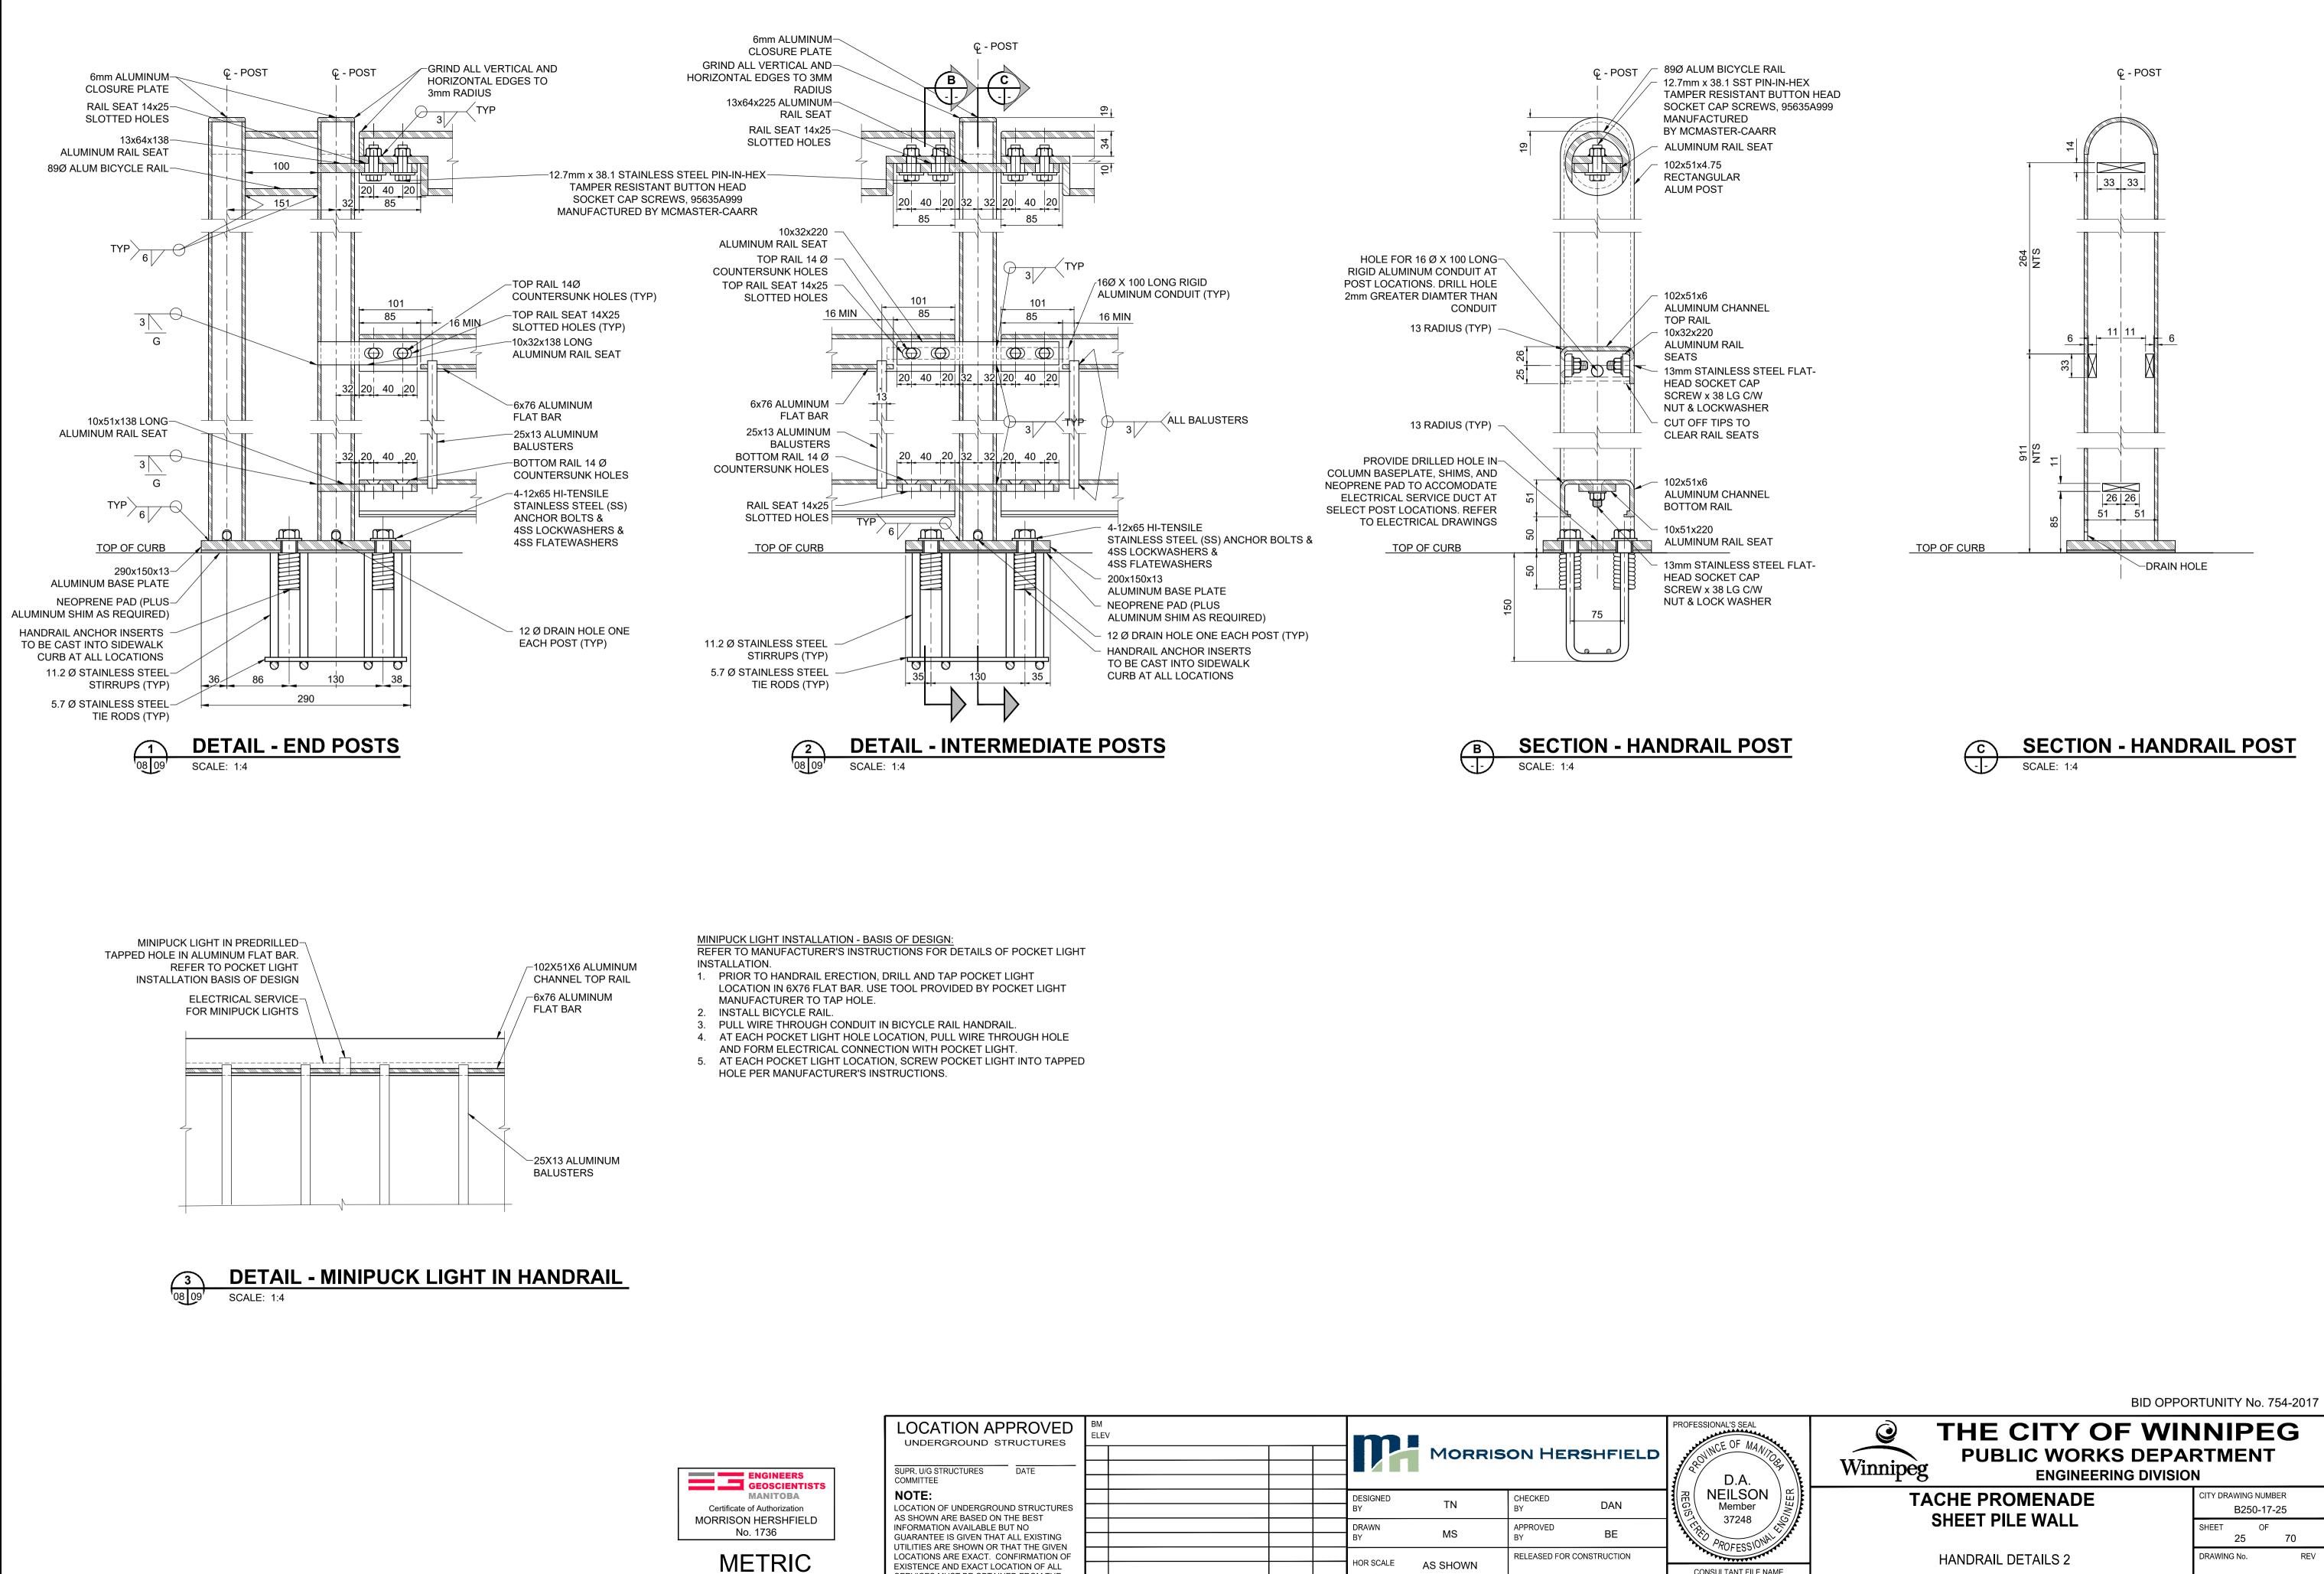

09

WHOLE NUMBERS INDICATE MILLIMETRES

DECIMALIZED NUMBERS INDICATE METRES

|                                                          | LOCATION APPROVED<br>UNDERGROUND STRUCTURES                                                                                                    | BM<br>ELE\ |                   |          |     |                   | PROFESSIONAL'S SEAL              |                           |     |                                                              |
|----------------------------------------------------------|------------------------------------------------------------------------------------------------------------------------------------------------|------------|-------------------|----------|-----|-------------------|----------------------------------|---