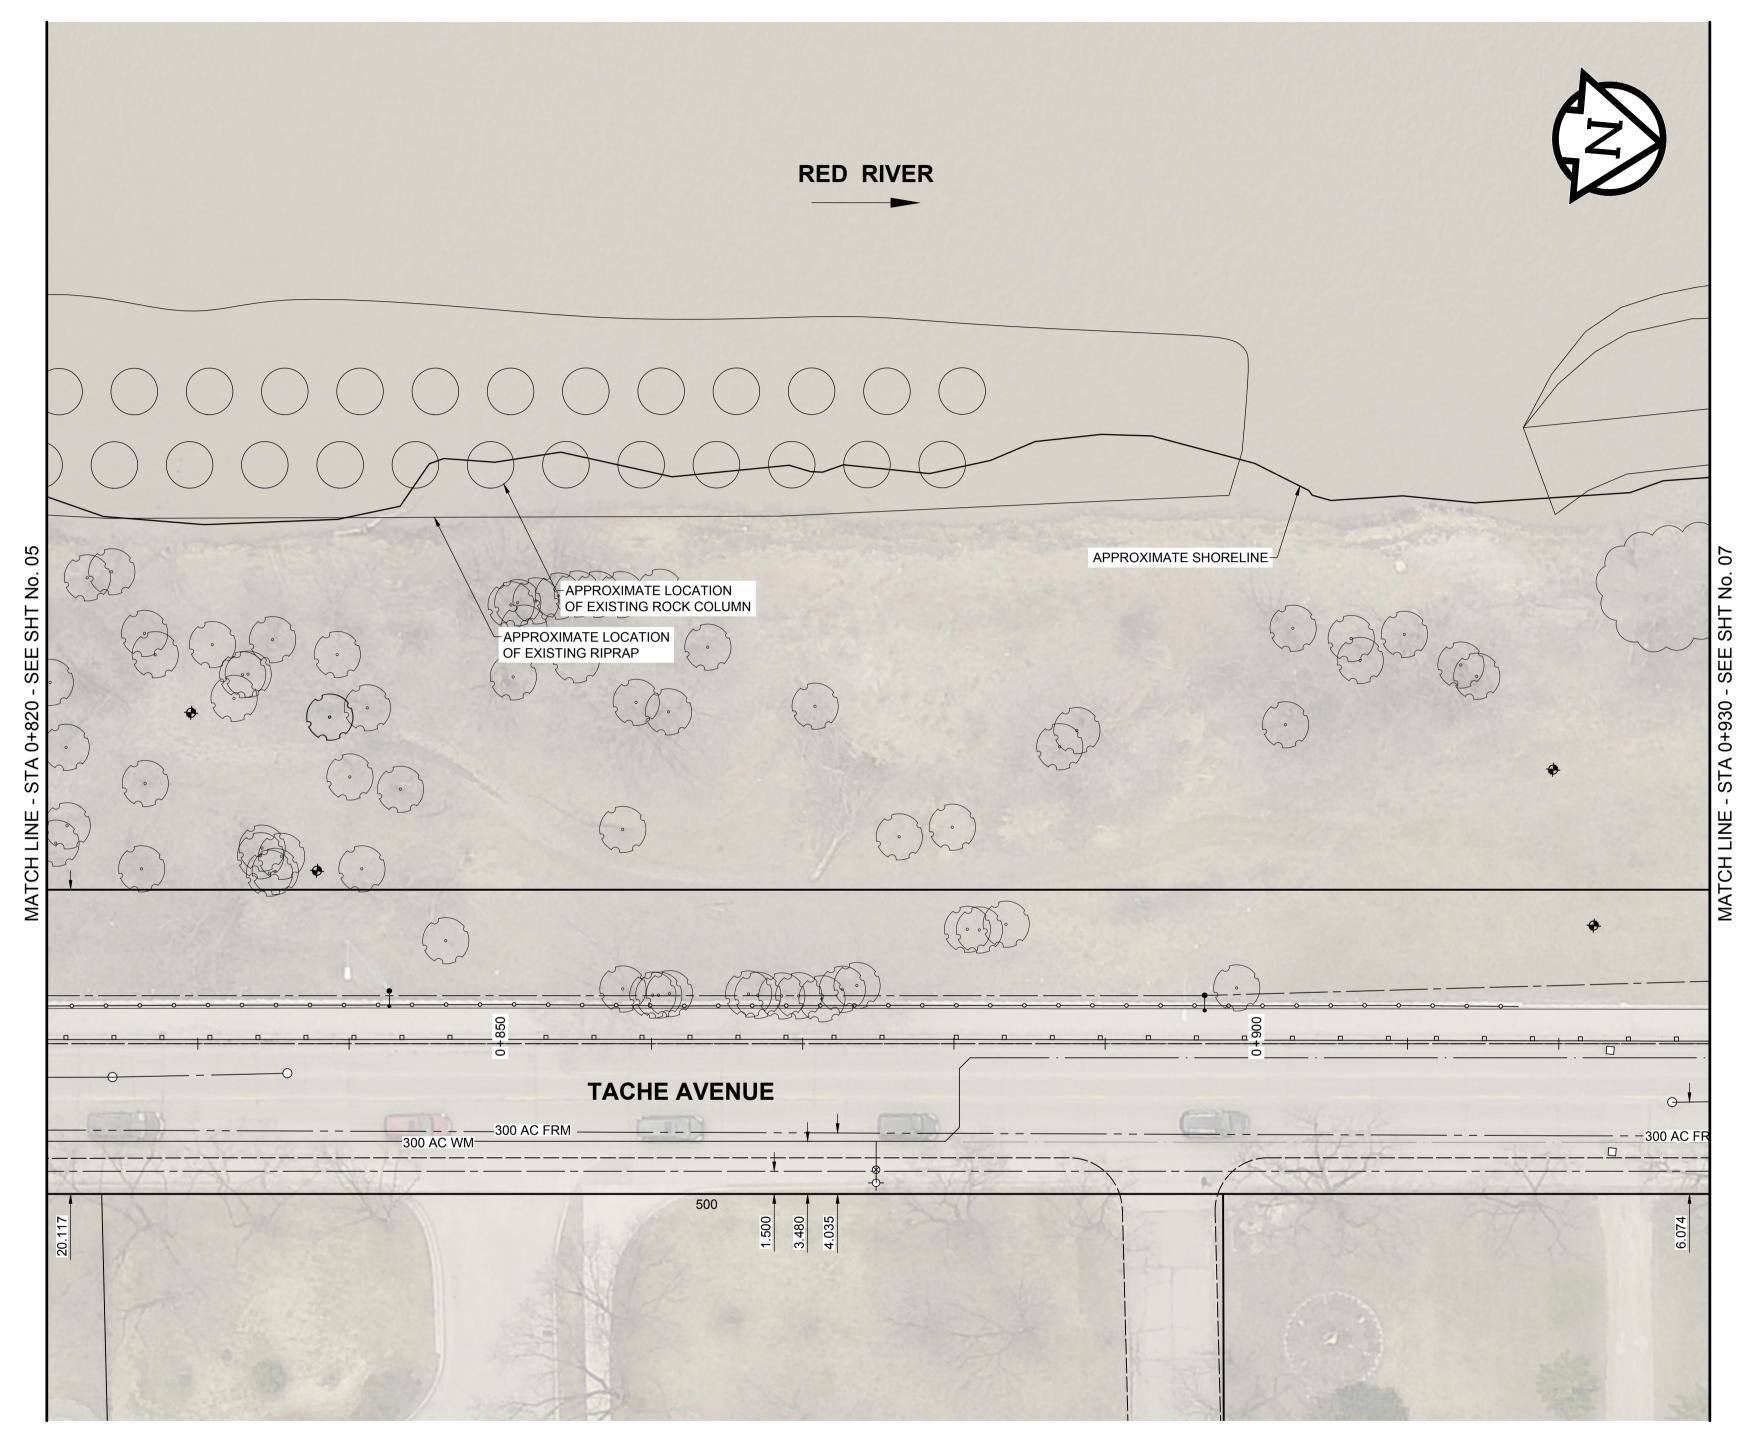

## METRIC WHOLE NUMBERS INDICATE MILLIMETRES DECIMALIZED NUMBERS INDICATE METRES

| · · · ·                                                                                                                                 | GAS                     |                     | 0                                      | MANHOLE               | •        |          | CONCRETE PAVEMENT    |     | LOCATION APPROVED                                                            | BM                  |              |             |          |                |             | PROFESSIONAL |
|-----------------------------------------------------------------------------------------------------------------------------------------|-------------------------|---------------------|--------------------------------------