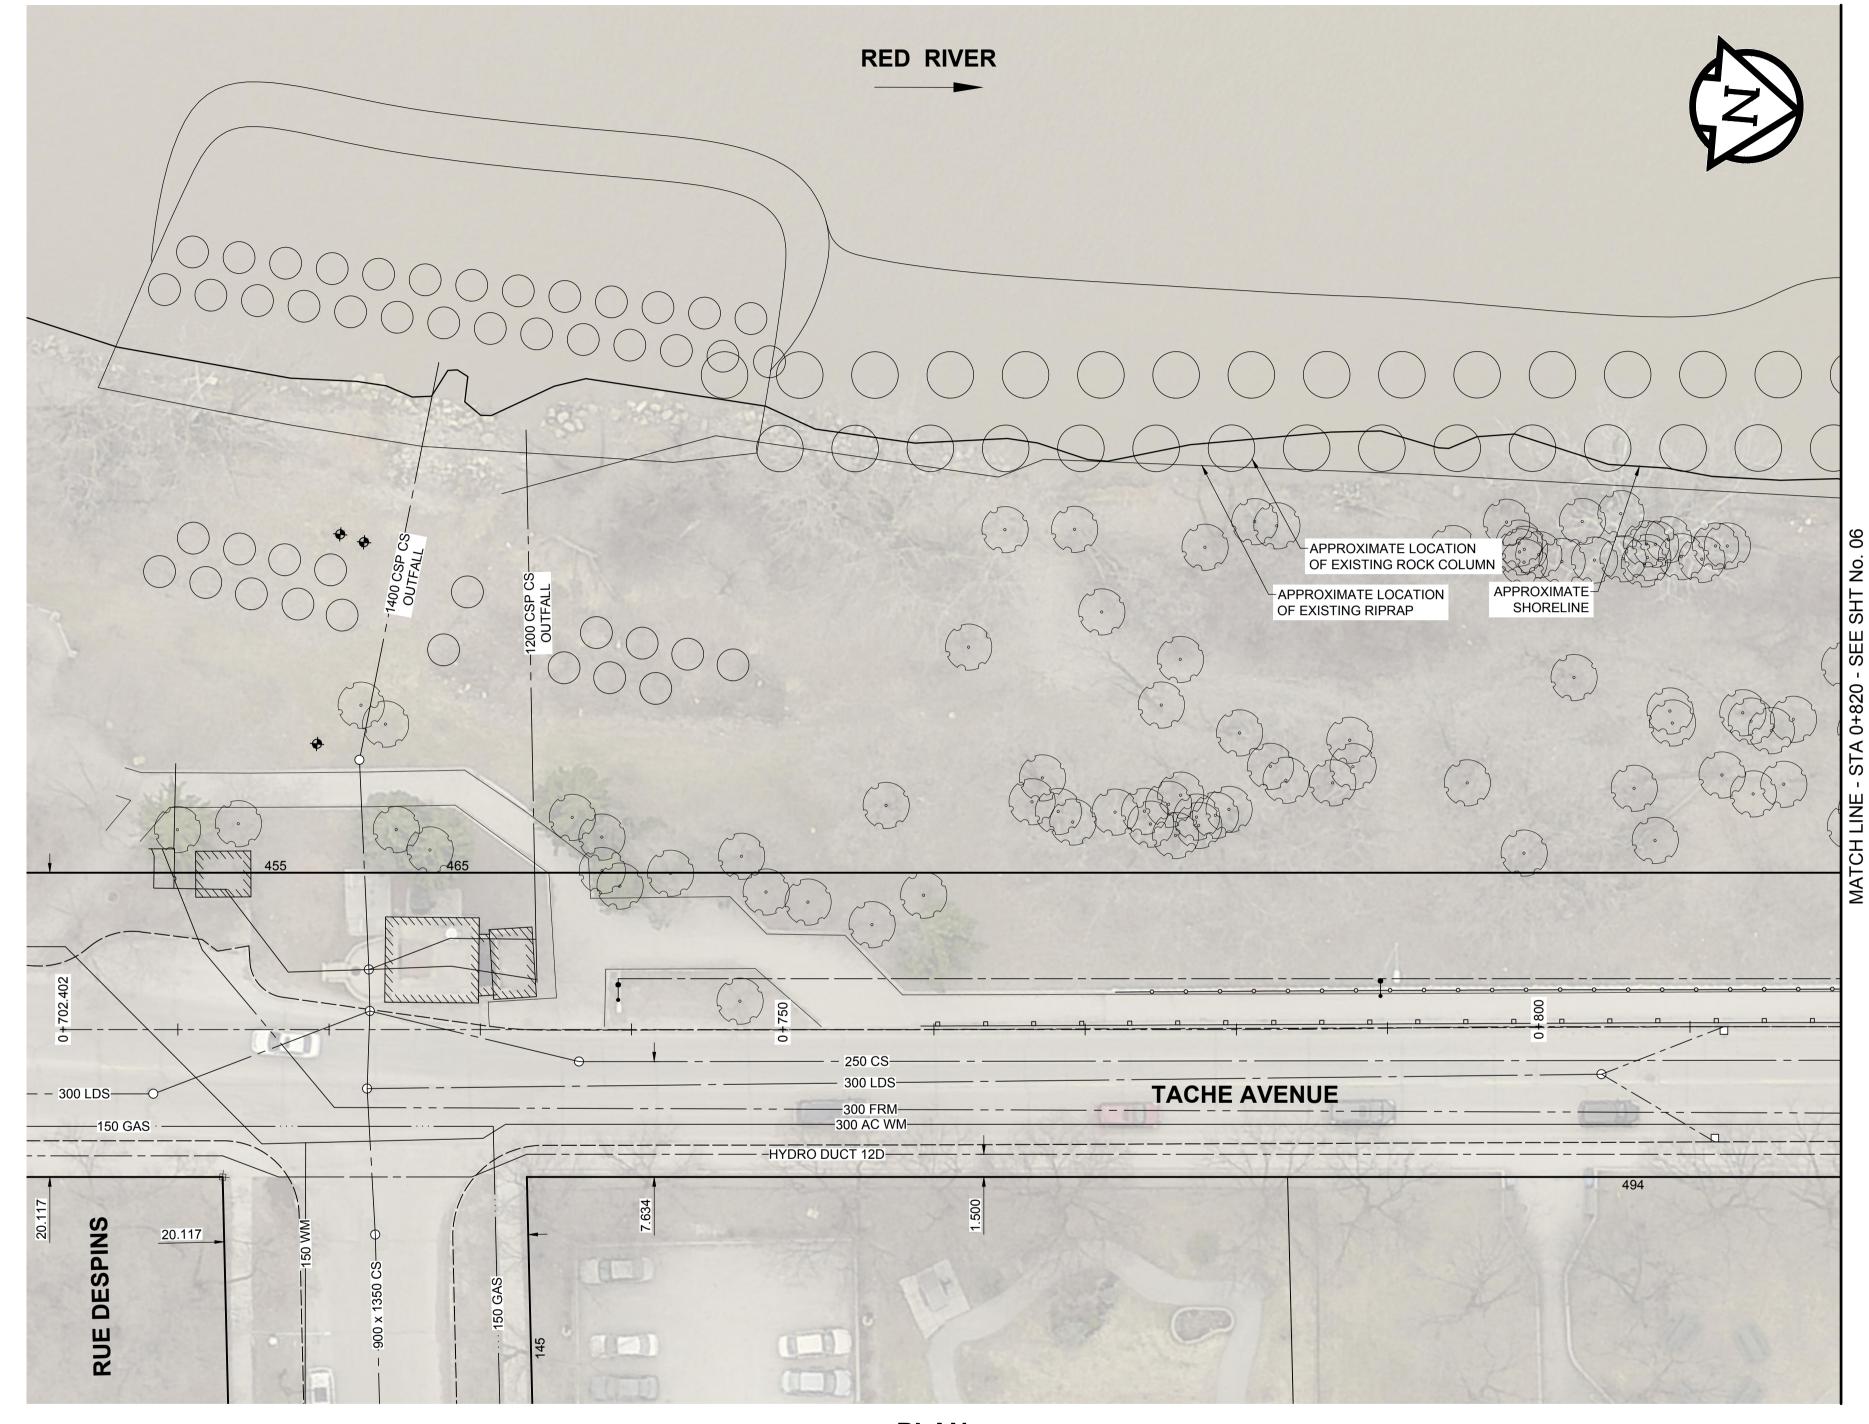

## METRIC WHOLE NUMBERS INDICATE MILLIMETRES DECIMALIZED NUMBERS INDICATE METRES

|          | GAS<br>MTS HANDWELL/PEDESTAL               |                     | 0 🗆         | MANHOLE<br>CATCH BASIN/CATCH PIT | •        |          | CONCRETE PAVEMENT<br>CONC SIDEWALK/MEDIAN |     | LOCATION APPROVED                                                                                      | BM<br>ELEV          |          |     | <b>M</b>                | MORRISON HERSHFIELD |                           | PROFESSIONA   |
|----------|--------------------------------------------|---------------------|-------------|----------------------------------|----------|----------|-------------------------------------------|-----|-------------------------------------------------------------------------------