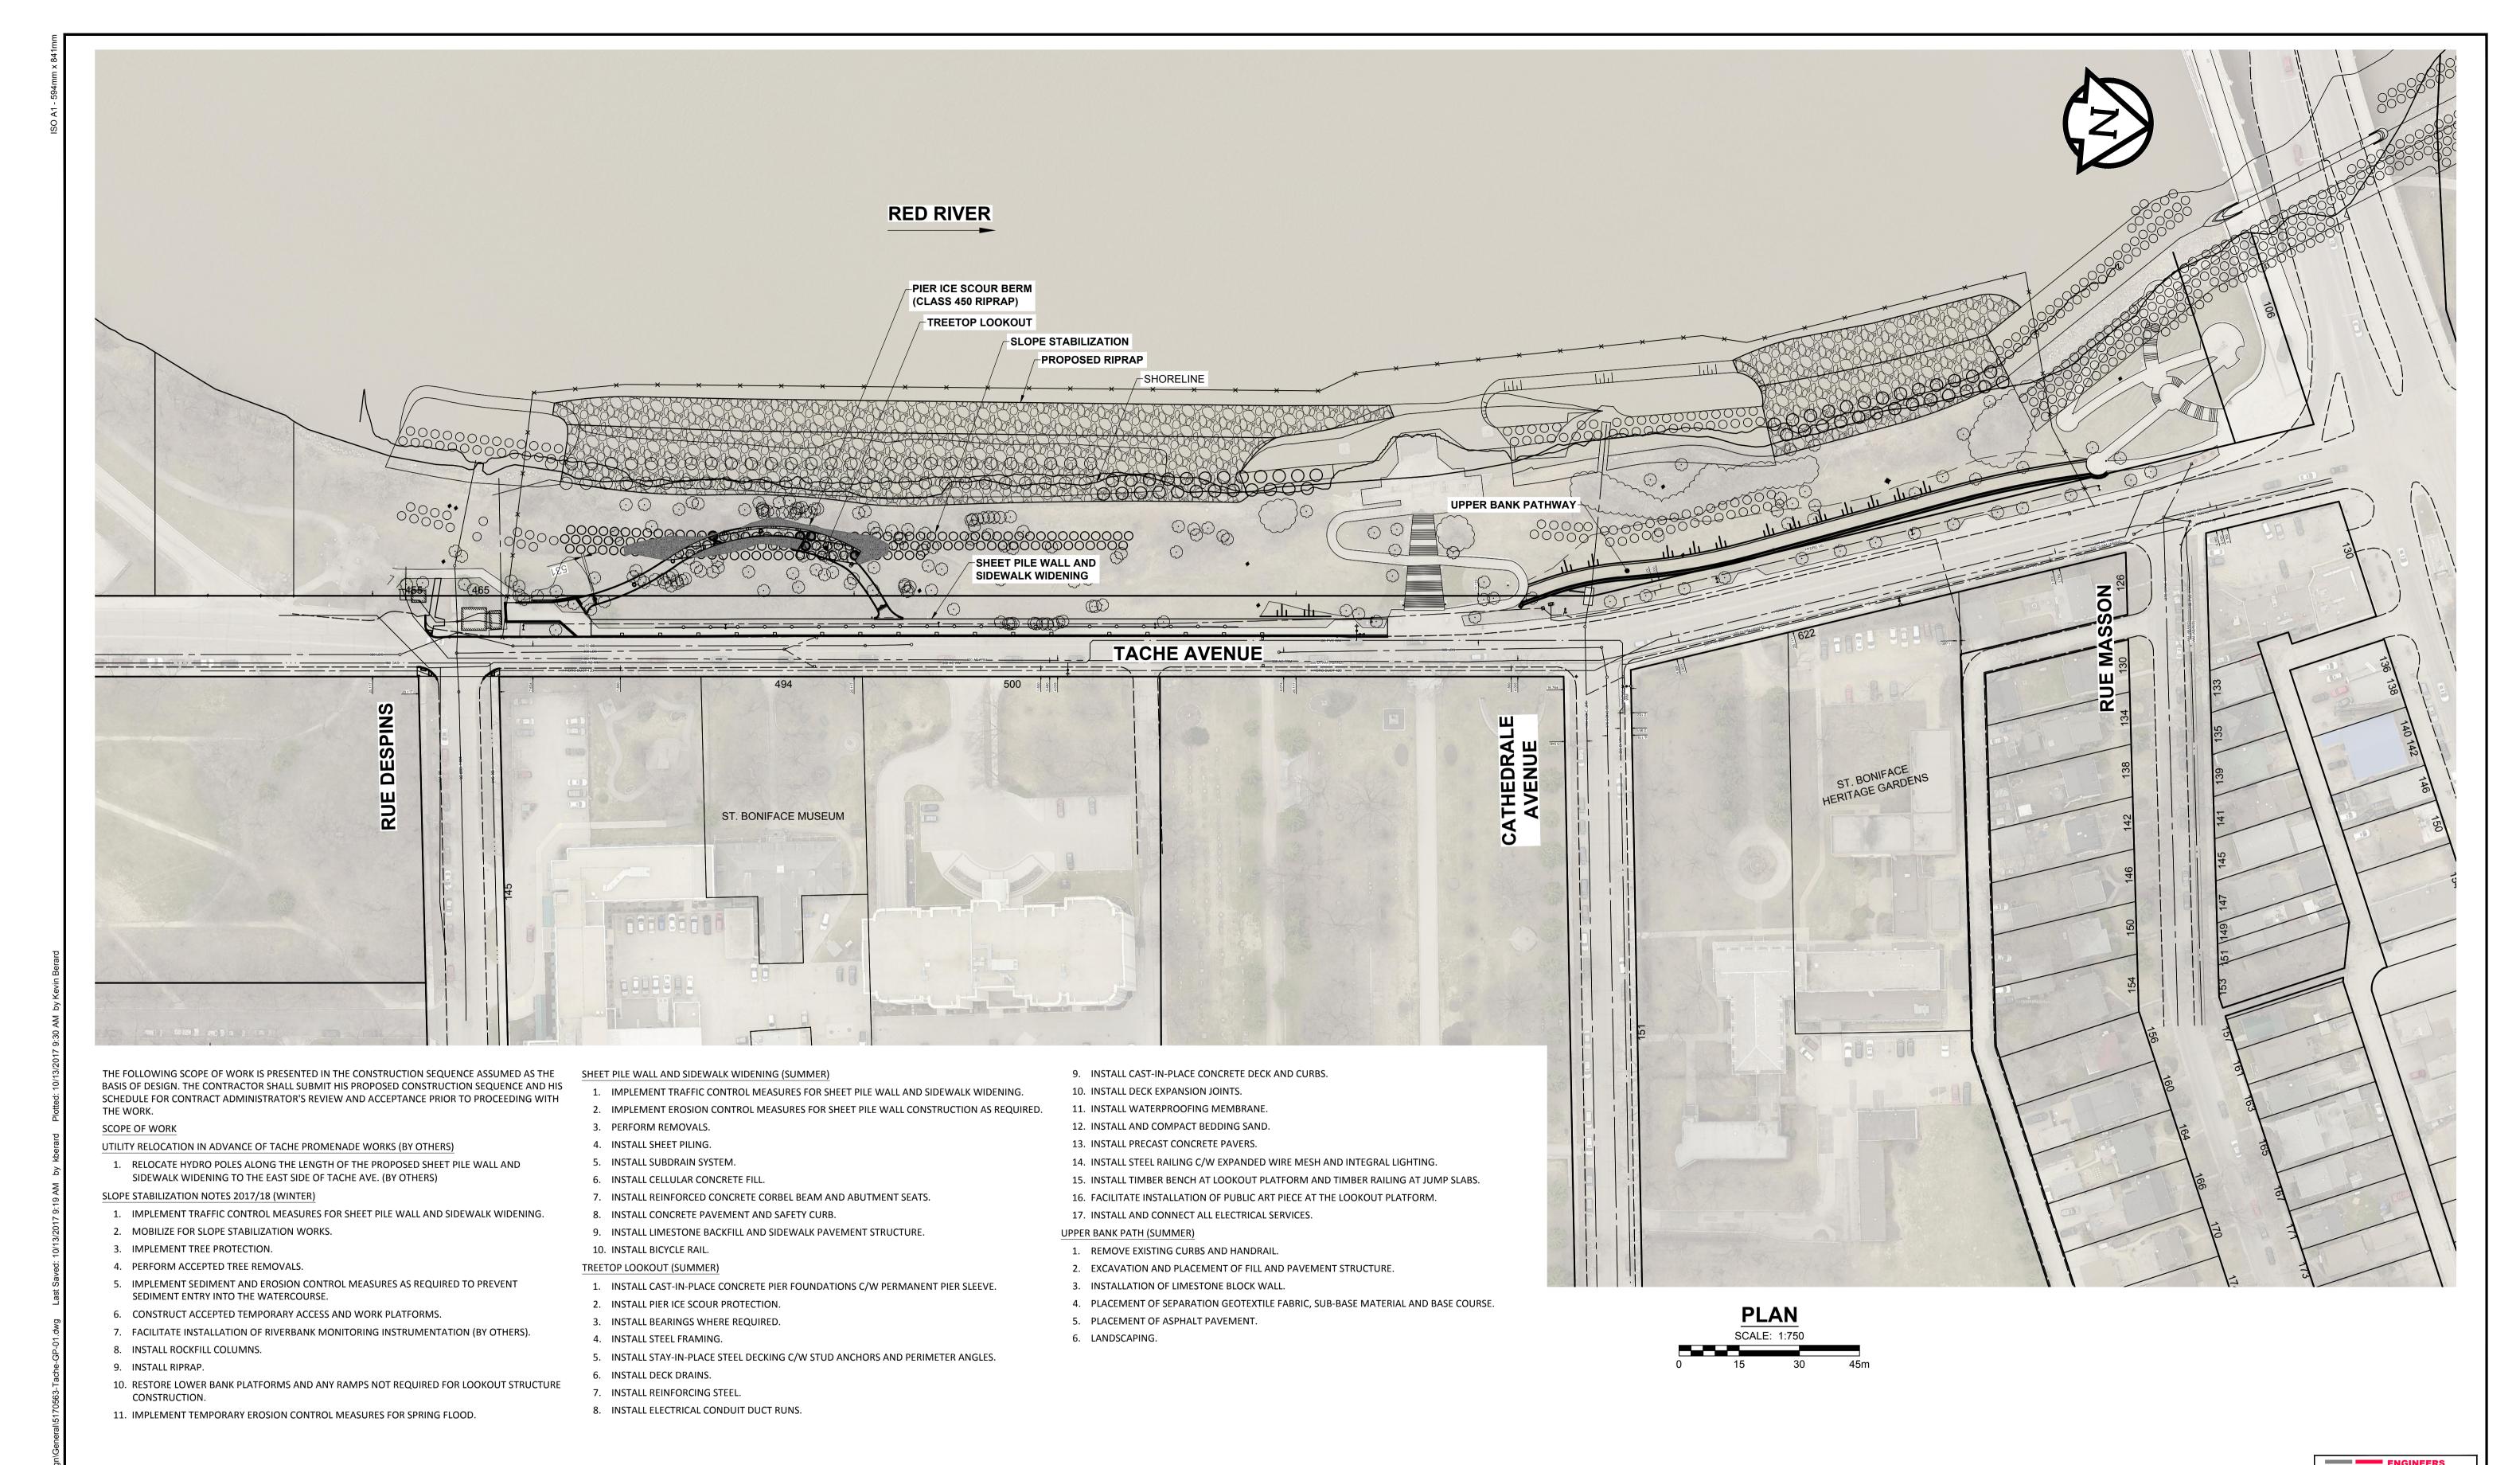

## Winnipeg THE CITY OF WINNIPEG PUBLIC WORKS DEPARTMENT ENGINEERING DIVISION

ENGINEERING DIVISION

TACHE PROMENADE

CITY DRAWING NUMBER
B250-17-02

TACHE AVENUE
GENERAL SCOPE OF WORK
PLAN

| SHEET       | (  | OF |    |     |
|-------------|----|----|----|-----|
|             | 02 |    | 70 |     |
| DRAWING No. |    |    |    | REV |
| 01          |    |    |    | 0   |