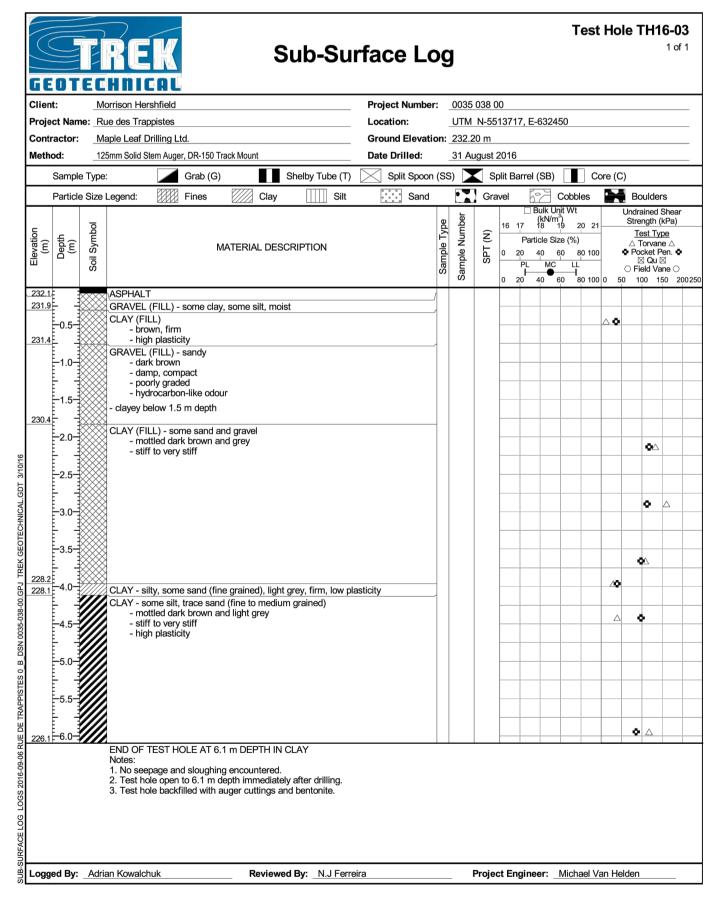

## **BOREHOLE LOG NOTES:**

- REFER TO THE GEOTECHNICAL REPORT PREPARED BY TREK GEOTECHNICAL TITLED "PRELIMINARY DESIGN - RUE DES TRAPPISTES CULVERT REPLACEMENT" (1st REVISION)" DATED DECEMBER 6, 2016 FOR BOREHOLE CONTEXT AND INTERPRETATION.
- REFER TO SHEET 03 FOR LOCATIONS OF BOREHOLES IN PLAN VIEW.