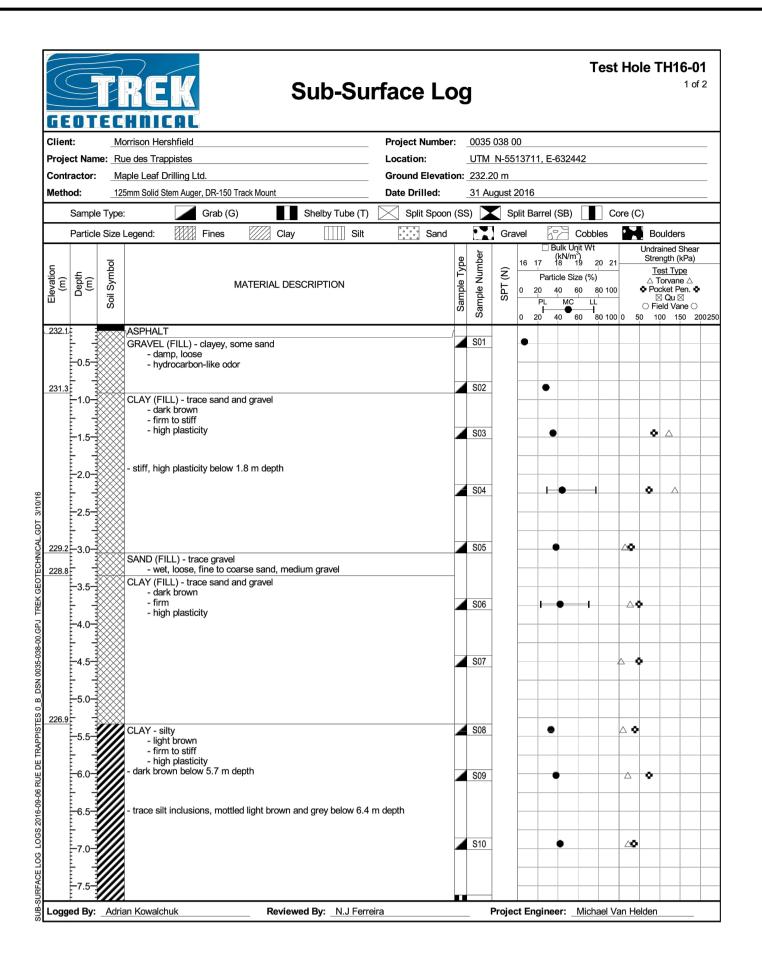

## **BOREHOLE LOG NOTES:**

- REFER TO THE GEOTECHNICAL REPORT PREPARED BY TREK GEOTECHNICAL TITLED "PRELIMINARY DESIGN - RUE DES TRAPPISTES CULVERT REPLACEMENT" (1st REVISION)" DATED DECEMBER 6, 2016 FOR BOREHOLE CONTEXT AND INTERPRETATION.
- REFER TO SHEET 03 FOR LOCATIONS OF BOREHOLES IN PLAN VIEW.

BID OPPORTUNITY No. 698-2017

WHOLE NUMBERS INDICATE MILLIMETRES DECIMALIZED NUMBERS INDICATE METRES

| LOCATION APPROVED UNDERGROUND STRUCTURES  SUPR. U/G STRUCTURES COMMITTEE  DATE                                                                                        | BM<br>ELEV |                             |                      |           | m                         | !                   |                           |     | PROFE  |
|-----------------------------------------------------------------------------------------------------------------------------------------------------------------------|------------|-----------------------------|----------------------|-----------|---------------------------|---------------------|---------------------------|-----|--------|
|                                                                                                                                                                       |            |                             |                      |           |                           | MORRISON HERSHFIELD |                           |     | 4 Q    |
| NOTE: LOCATION OF UNDERGROUND STRUCTURES AS SHOWN ARE BASED ON THE BEST                                                                                               |            |                             |                      |           | DESIGNED<br>BY            | DAN                 | CHECKED<br>BY             | BE  | REGIST |
| INFORMATION AVAILABLE BUT NO GUARANTEE IS GIVEN THAT ALL EXISTING UTILITIES ARE SHOWN OR THAT THE GIVEN                                                               |            |                             |                      |           | DRAWN<br>BY               | MS                  | APPROVED<br>BY            | SAL | T AAR  |
| LOCATIONS ARE EXACT. CONFIRMATION OF EXISTENCE AND EXACT LOCATION OF ALL SERVICES MUST BE OBTAINED FROM THE INDIVIDUAL UTILITIES BEFORE PROCEEDING WITH CONSTRUCTION. |            |                             |                      |           | HOR SCALE VERT SCALE DATE | N/A                 | RELEASED FOR CONSTRUCTION |     | C      |
|                                                                                                                                                                       | O<br>No.   | ISSUED FOR TENDER REVISIONS | 17/09/15<br>YY/MM/DD | DAN<br>BY |                           |                     | <br>DATE                  |     | 516096 |

**ENGINEERING DIVISION RUE DES TRAPPISTES AT WESTENDORF COULEE CULVERT REPLACEMENT AND** 

**BOREHOLE LOGS** 

**ROAD RECONSTRUCTION** 04 22 DRAWING No.

**PUBLIC WORKS DEPARTMENT** 

Y DRAWING NUMBER C372-17-04