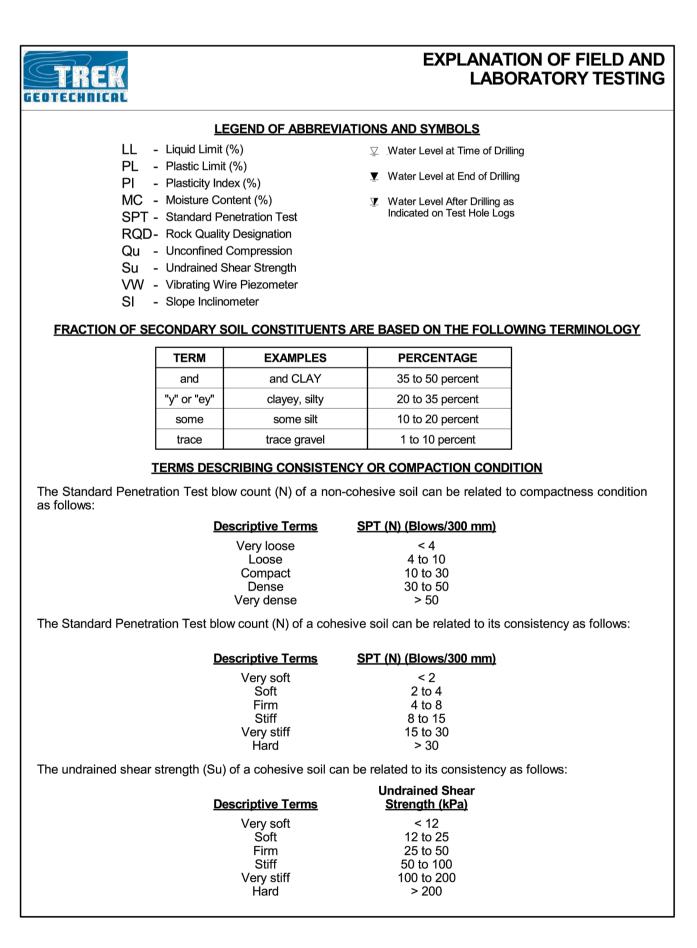

## **BOREHOLE LOG NOTES:**

- REFER TO THE GEOTECHNICAL REPORT PREPARED BY TREK GEOTECHNICAL TITLED "PRELIMINARY DESIGN - RUE DES TRAPPISTES CULVERT REPLACEMENT" (1st REVISION)" DATED DECEMBER 6, 2016 FOR BOREHOLE CONTEXT AND INTERPRETATION.
- REFER TO SHEET 03 FOR LOCATIONS OF BOREHOLES IN PLAN VIEW.