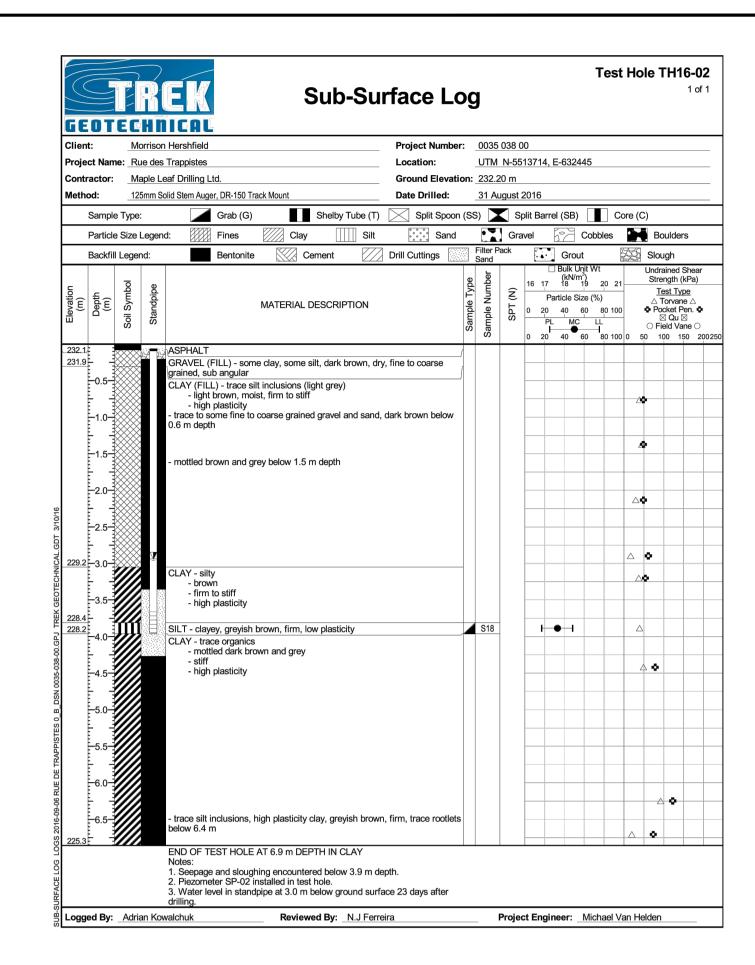

## **BOREHOLE LOG NOTES:**

- REFER TO THE GEOTECHNICAL REPORT PREPARED BY TREK GEOTECHNICAL TITLED "PRELIMINARY DESIGN - RUE DES TRAPPISTES CULVERT REPLACEMENT" (1st REVISION)" DATED DECEMBER 6, 2016 FOR BOREHOLE CONTEXT AND INTERPRETATION.
- REFER TO SHEET 03 FOR LOCATIONS OF BOREHOLES IN PLAN VIEW.