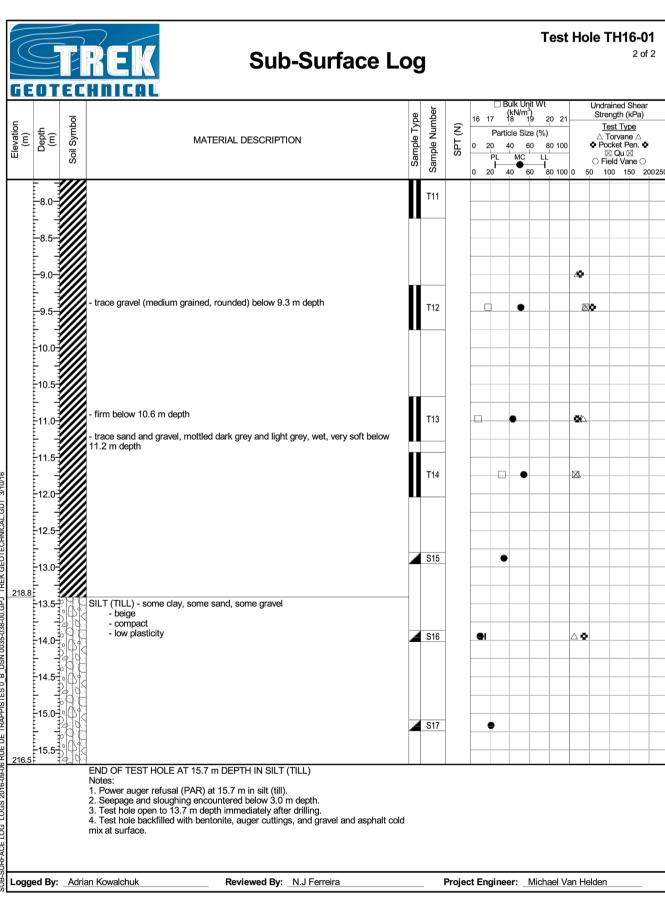

## **BOREHOLE LOG NOTES:**

- REFER TO THE GEOTECHNICAL REPORT PREPARED BY TREK GEOTECHNICAL TITLED "PRELIMINARY DESIGN - RUE DES TRAPPISTES CULVERT REPLACEMENT" (1st REVISION)" DATED DECEMBER 6, 2016 FOR BOREHOLE CONTEXT AND INTERPRETATION.
- REFER TO SHEET 03 FOR LOCATIONS OF BOREHOLES IN PLAN VIEW.

BID OPPORTUNITY No. 698-2017

WHOLE NUMBERS INDICATE MILLIMETRES DECIMALIZED NUMBERS INDICATE METRES

| LOCATION APPROVED UNDERGROUND STRUCTURES  SUPR. U/G STRUCTURES COMMITTEE  DATE                                                                                        | BM<br>ELEV |                             |                      |           | m                         | !                   |                           |     | PROFE  |
|-----------------------------------------------------------------------------------------------------------------------------------------------------------------------|------------|-----------------------------|----------------------|-----------|---------------------------|---------------------|---------------------------|-----|--------|
|                                                                                                                                                                       |            |                             |                      |           |                           | MORRISON HERSHFIELD |                           |     | 4 Q    |
| NOTE: LOCATION OF UNDERGROUND STRUCTURES AS SHOWN ARE BASED ON THE BEST                                                                                               |            |                             |                      |           | DESIGNED<br>BY            | DAN                 | CHECKED<br>BY             | BE  | REGIST |
| INFORMATION AVAILABLE BUT NO GUARANTEE IS GIVEN THAT ALL EXISTING UTILITIES ARE SHOWN OR THAT THE GIVEN                                                               |            |                             |                      |           | DRAWN<br>BY               | MS                  | APPROVED<br>BY            | SAL | T AAR  |
| LOCATIONS ARE EXACT. CONFIRMATION OF EXISTENCE AND EXACT LOCATION OF ALL SERVICES MUST BE OBTAINED FROM THE INDIVIDUAL UTILITIES BEFORE PROCEEDING WITH CONSTRUCTION. |            |                             |                      |           | HOR SCALE VERT SCALE DATE | N/A                 | RELEASED FOR CONSTRUCTION |     | C      |
|                                                                                                                                                                       | O<br>No.   | ISSUED FOR TENDER REVISIONS | 17/09/15<br>YY/MM/DD | DAN<br>BY |                           |                     | <br>DATE                  |     | 516096 |

**ENGINEERING DIVISION RUE DES TRAPPISTES AT WESTENDORF COULEE CULVERT REPLACEMENT AND** 

**BOREHOLE LOGS** 

**ROAD RECONSTRUCTION** 04 22 DRAWING No.

**PUBLIC WORKS DEPARTMENT** 

Y DRAWING NUMBER C372-17-04