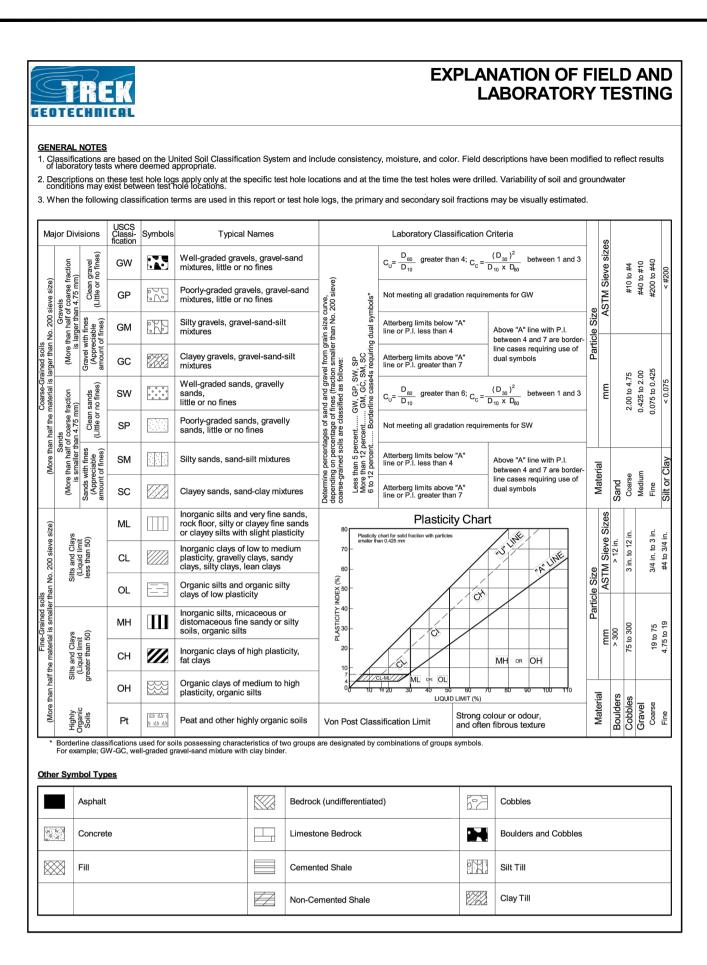

## **BOREHOLE LOG NOTES:**

- REFER TO THE GEOTECHNICAL REPORT PREPARED BY TREK GEOTECHNICAL TITLED "PRELIMINARY DESIGN - RUE DES TRAPPISTES CULVERT REPLACEMENT" (1st REVISION)" DATED DECEMBER 6, 2016 FOR BOREHOLE CONTEXT AND INTERPRETATION.
- REFER TO SHEET 03 FOR LOCATIONS OF BOREHOLES IN PLAN VIEW.