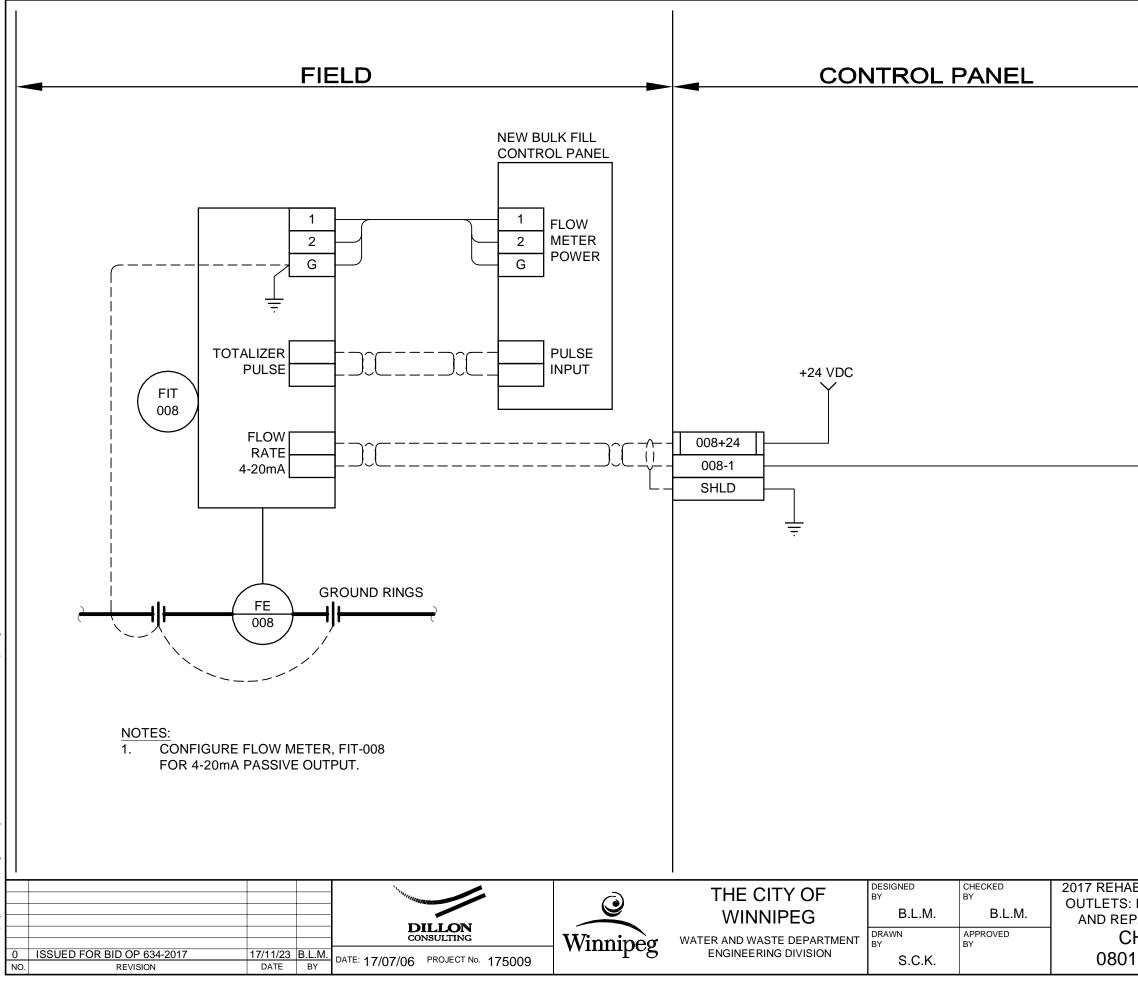

| P4-1 0801-FI-008<br>P4-1 FLOW TRANSMITTER<br>BILITATION OF PUBLIC WATER SERVICE<br>PAVEMENT WORKS, BUILDING SUPPLY<br>PARS, DEMOLITION AND ELECTRICAL<br>HEVRIER BOULEVARD | ٨                    | SCADAPAC<br>357E 5606 I/O B<br>350 CPU                                                 |                     |
|----------------------------------------------------------------------------------------------------------------------------------------------------------------------------|----------------------|----------------------------------------------------------------------------------------|---------------------|
| PAVEMENT WORKS, BUILDING SUPPLY SHEET 22 OF 33<br>PAIRS, DEMOLITION AND ELECTRICAL                                                                                         |                      |                                                                                        |                     |
| -FIT-008 LOOP DIAGRAM D-14928                                                                                                                                              | pave<br>pairs<br>HEV | EMENT WORKS, BUILDING SUPPLY<br>5, DEMOLITION AND ELECTRICAL<br><b>(RIER BOULEVARD</b> | CITY DRAWING NUMBER |