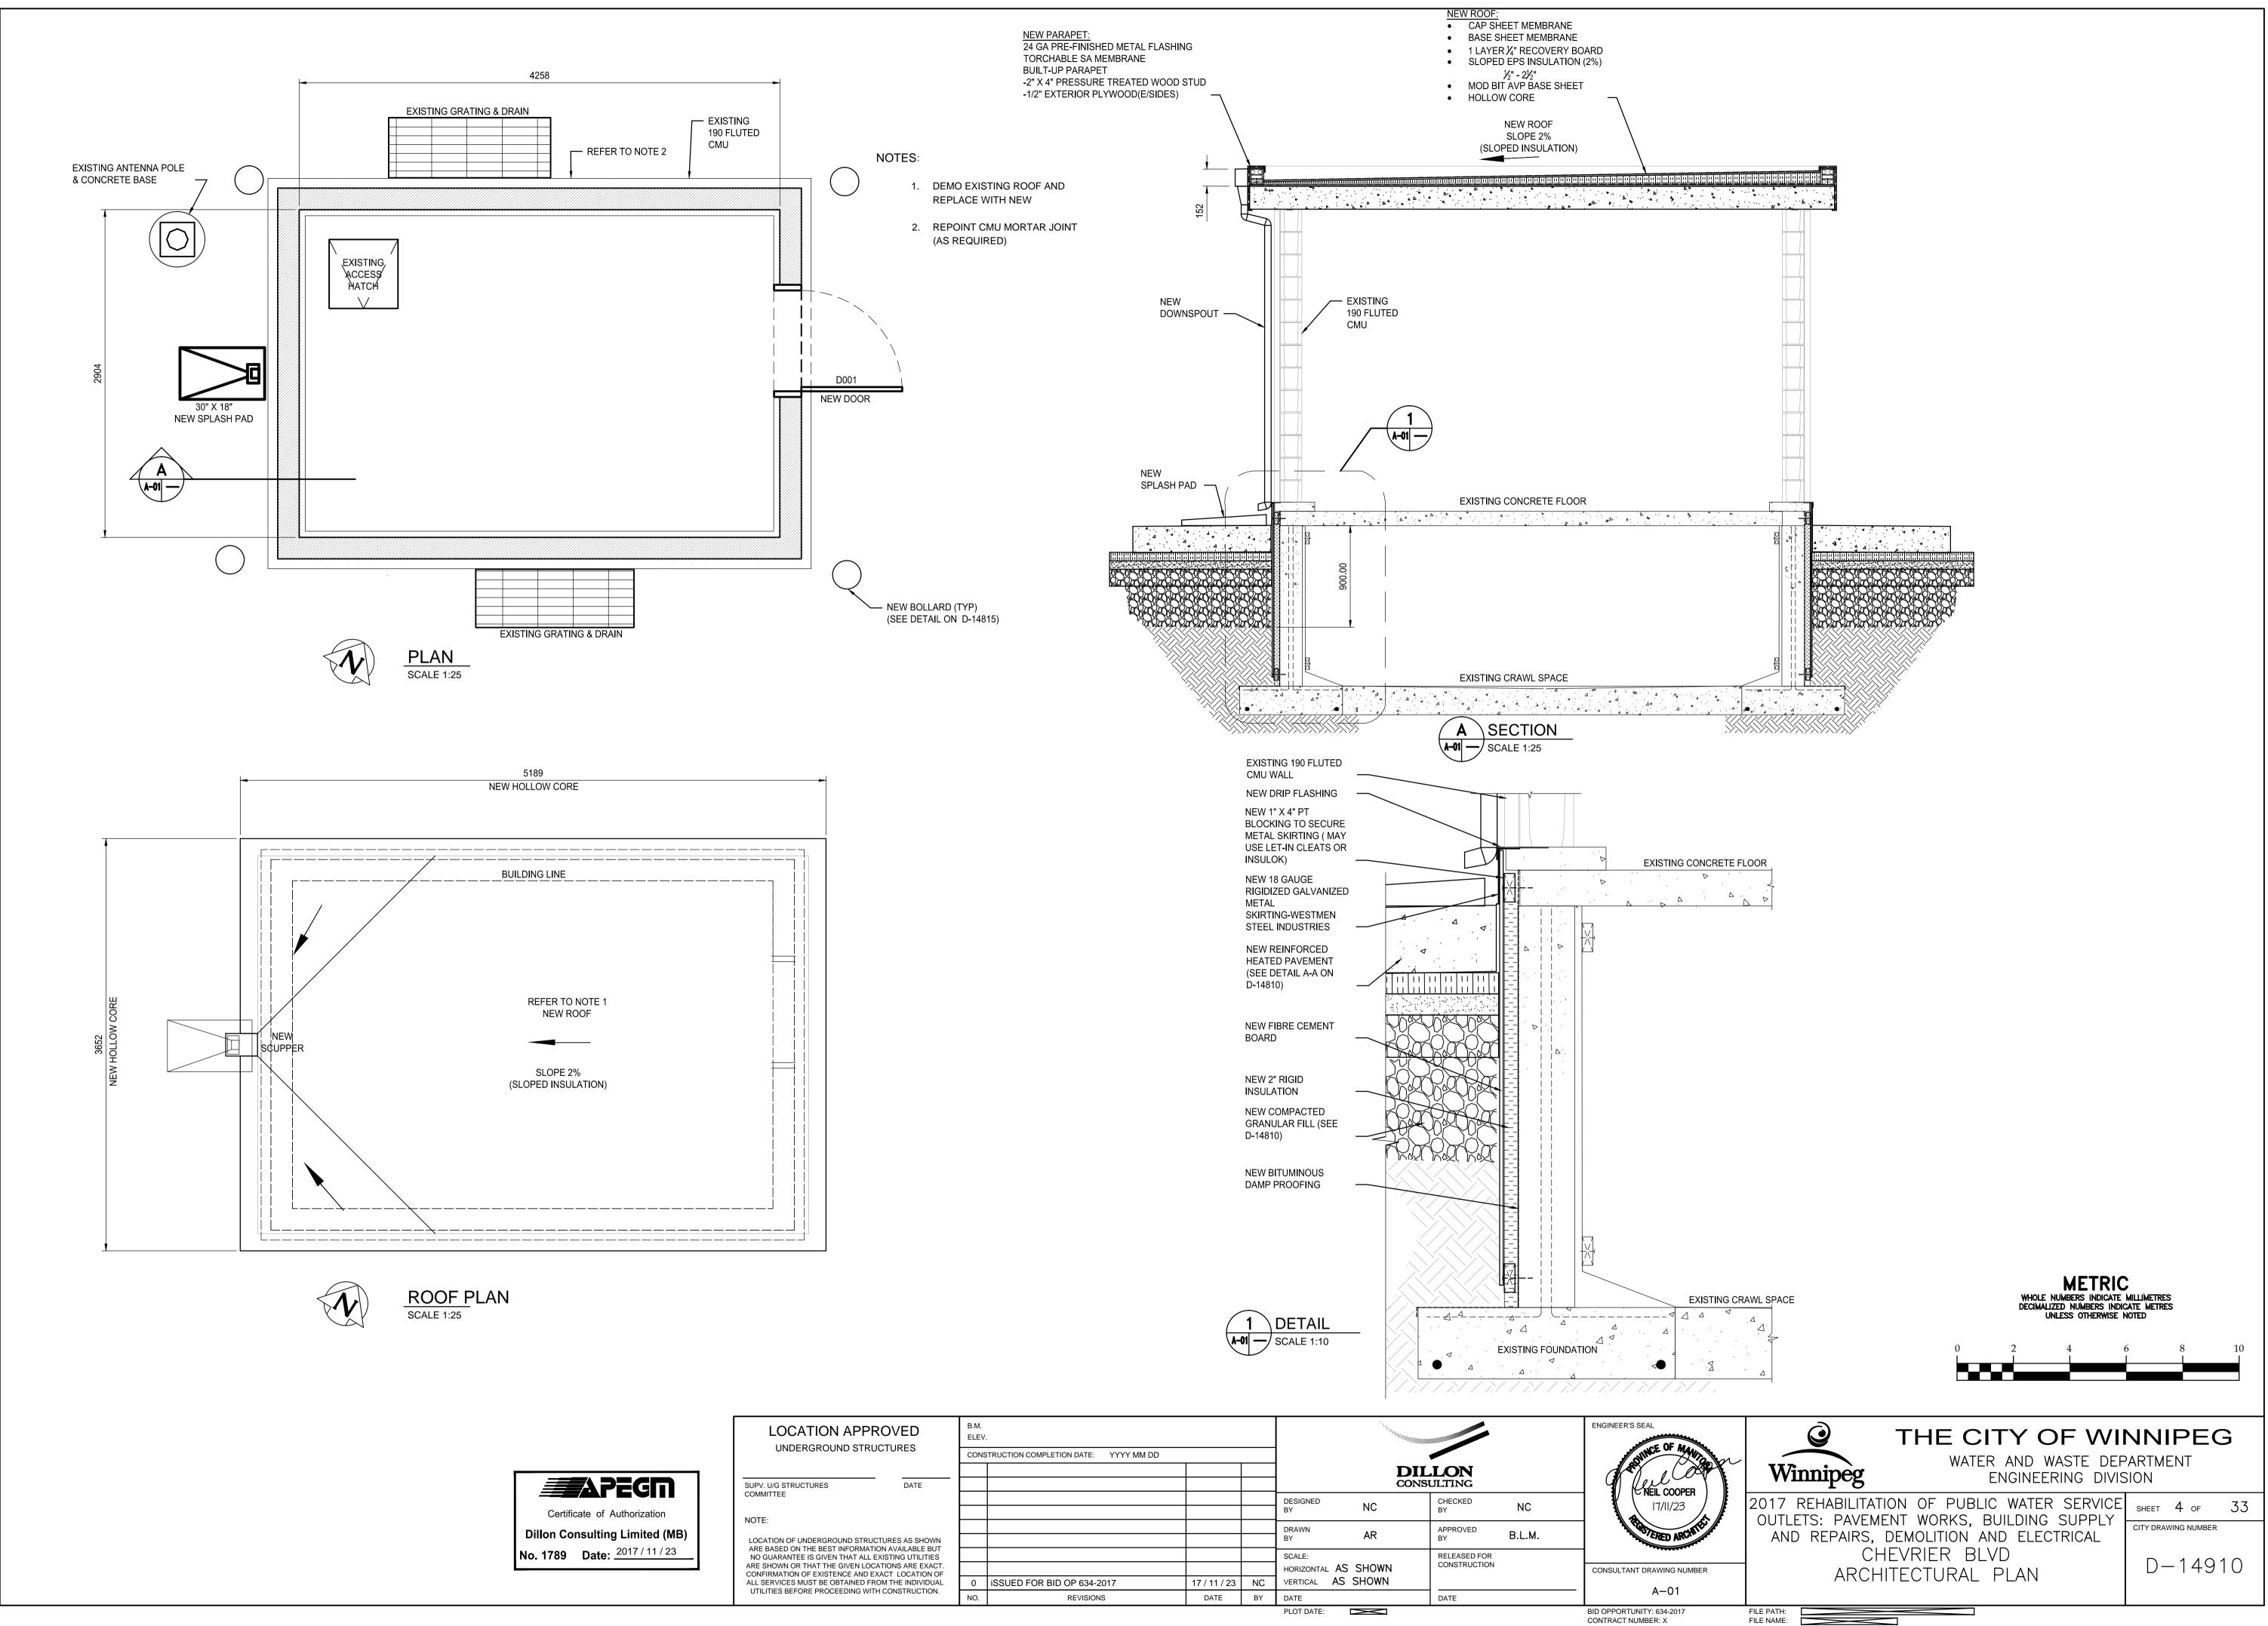

|                                                                                                                                                                                                                                                                          | B.M.<br>ELEV. |                                       |              |    |                                                                            |               | ENGINEER'S SEAL                                 |
|--------------------------------------------------------------------------------------------------------------------------------------------------------------------------------------------------------------------------------------------------------------------------|---------------|---------------------------------------|--------------|----|----------------------------------------------------------------------------|---------------|-------------------------------------------------|
| GROUND STRUCTURES                                                                                                                                                                                                                                                        |               | STRUCTION COMPLETION DATE: YYYY MM DD |              |    |                                                                            |               | WINCE OF MANIA                                  |
| URES DATE<br>DERGROUND STRUCTURES AS SHOWN<br>HE BEST INFORMATION AVAILABLE BUT<br>S GIVEN THAT ALL EXISTING UTILITIES<br>HAT THE GIVEN LOCATIONS ARE EXACT.<br>EXISTENCE AND EXACT LOCATION OF<br>ST BE OBTAINED FROM THE INDIVIDUAL<br>E PROCEEDING WITH CONSTRUCTION. |               |                                       |              |    | DII                                                                        | - NEIL COOPER |                                                 |
|                                                                                                                                                                                                                                                                          |               |                                       |              |    | DESIGNED<br>BY NC                                                          | CHECKED NC    | IT/II/23                                        |
|                                                                                                                                                                                                                                                                          |               |                                       |              |    | DRAWN<br>BY AR APPROVED<br>BY B.L.M.   SCALE: RELEASED FOR<br>CONSTRUCTION |               |                                                 |
|                                                                                                                                                                                                                                                                          |               |                                       |              |    |                                                                            |               | CONSULTANT DRAWING NUMBER                       |
|                                                                                                                                                                                                                                                                          | 0             | ISSUED FOR BID OP 634-2017            | 17 / 11 / 23 | NC |                                                                            | A 01          |                                                 |
|                                                                                                                                                                                                                                                                          | NO.           | REVISIONS                             | DATE         | BY | DATE                                                                       | DATE          | A-01                                            |
|                                                                                                                                                                                                                                                                          |               |                                       |              |    | PLOT DATE:                                                                 |               | BID OPPORTUNITY: 634-2017<br>CONTRACT NUMBER: X |