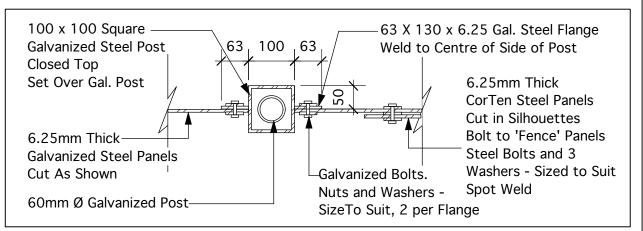

**%2000** 

3 METAL PANELS - CORNER ENTRANCE L-6 1:25

Shop Drawings required for all Metal Panels.

₹1250<sup>2</sup>

1250

5 METAL PANELS - FASTENING DETAILS L-6 NTS

/1250

Location of underground structures as shown are based on the best information available but no guarantee is given that all existing utilities are shown or that the given locations are exact. Confirmation of existence and exact location of all services must be obtained from the individual utilities before proceeding with construction.