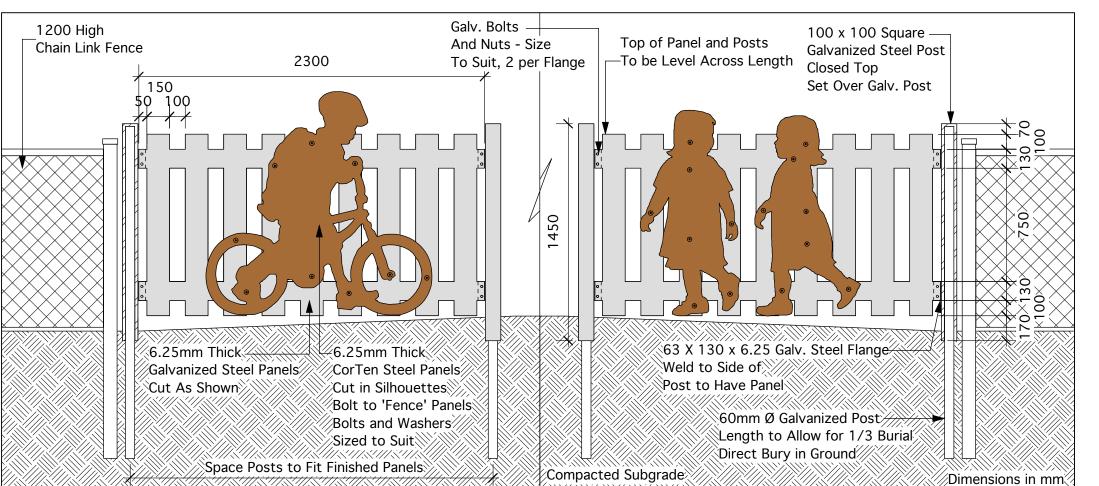

**%2000** 

3 METAL PANELS - CORNER ENTRANCE L-6 1:25

Shop Drawings required for all Metal Panels.

₹1250<sup>2</sup>

1250

5 METAL PANELS - FASTENING DETAILS L-6 NTS

/1250

Location of underground structures as shown are based on the best information available but no guarantee is given that all existing utilities are shown or that the given locations are exact. Confirmation of existence and exact location of all services must be obtained from the individual utilities before proceeding with construction.