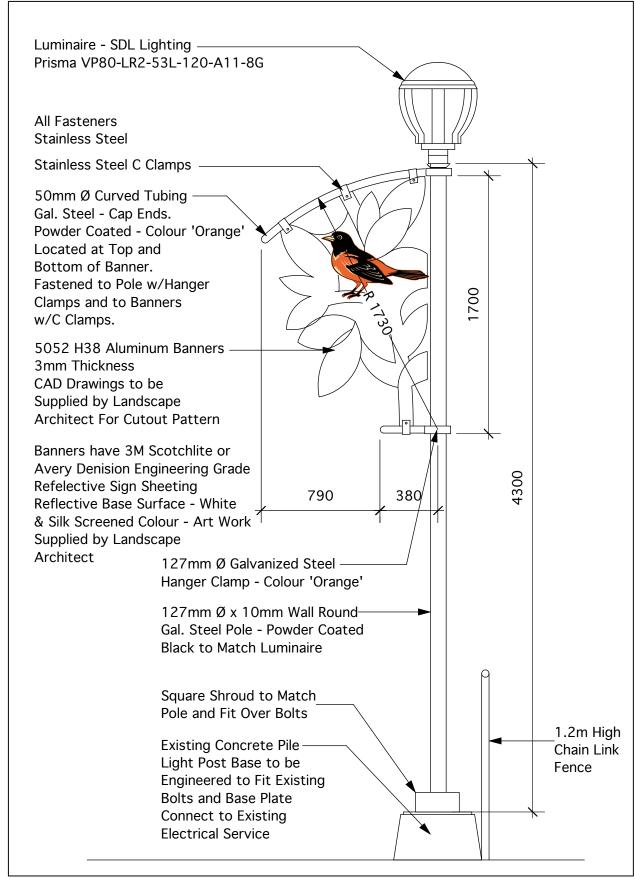

1 PEDESTRIAN LIGHTS AND BANNERS

**METAL PANELS - FRONT ENTRANCE** ∖L-6*/* 1:25 150 Dimensions in mm Refer to 2/L-6 for \_Top of Panel and Posts Post, Panel and To be Level Across Length **Fastener Details** 150 R 2\150 200 1450 Concrete Sidewalk