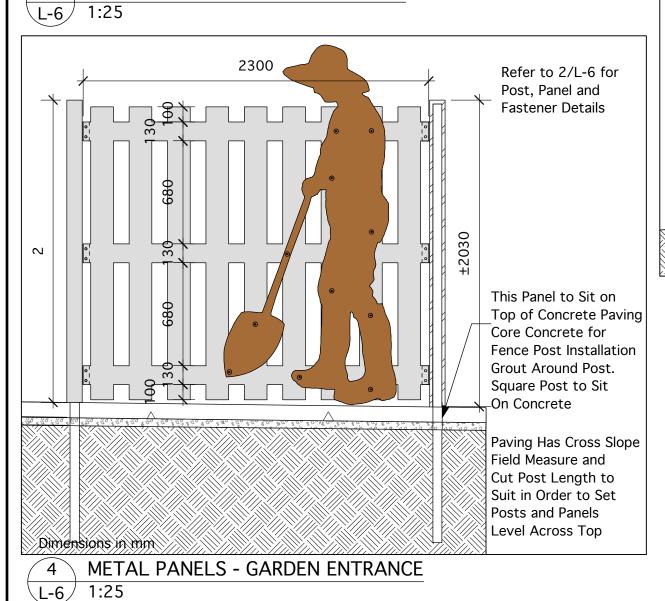

**%2000** 

3 METAL PANELS - CORNER ENTRANCE L-6 1:25

Shop Drawings required for all Metal Panels.

₹1250<sup>2</sup>

1250

5 METAL PANELS - FASTENING DETAILS L-6 NTS

/1250

Location of underground structures as shown are based on the best information available but no guarantee is given that all existing utilities are shown or that the given locations are exact. Confirmation of existence and exact location of all services must be obtained from the individual utilities before proceeding with construction.