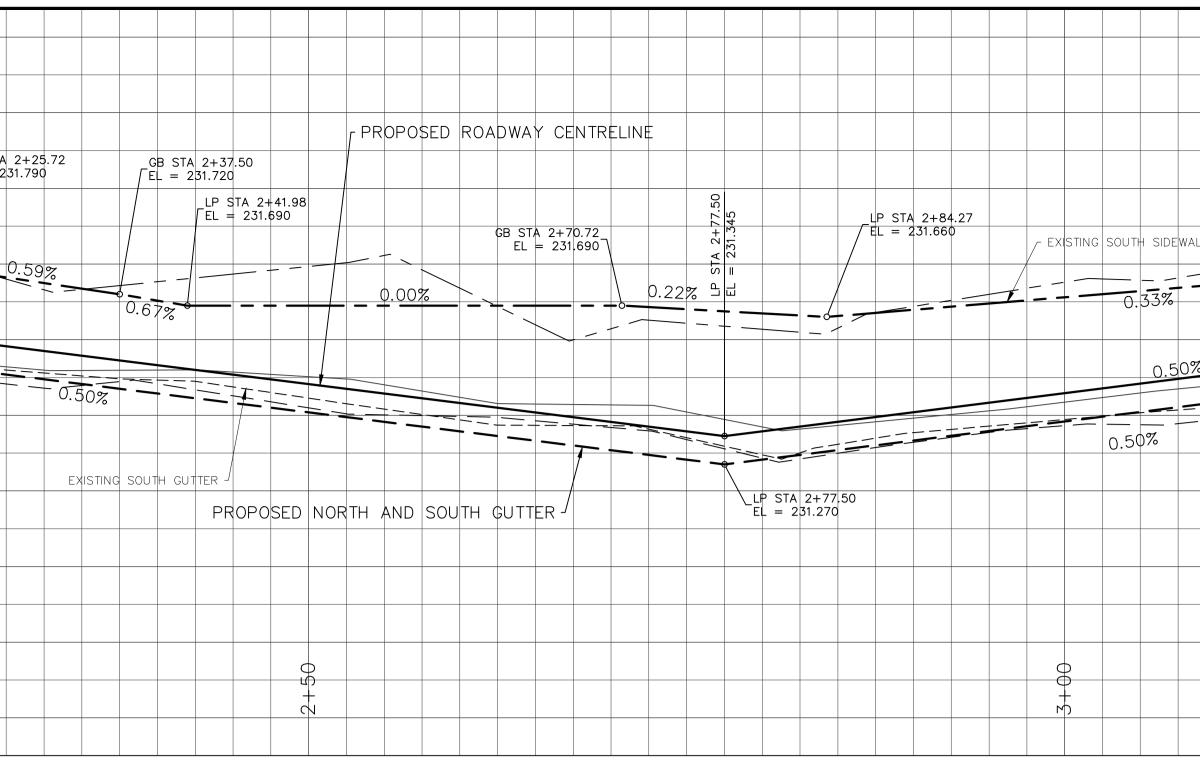

| 232.40                                                                |                                                                                                                                                                                                                                                                                                                                                                             |                                            |                                        |                                                                                                                   |                                                                                                                                                                                                                                                                                                                      | r PROP                                                                 | OSED SOU                              | TH SIDEWA                                  |                                                                           |
|-----------------------------------------------------------------------|-----------------------------------------------------------------------------------------------------------------------------------------------------------------------------------------------------------------------------------------------------------------------------------------------------------------------------------------------------------------------------|--------------------------------------------|----------------------------------------|-------------------------------------------------------------------------------------------------------------------|----------------------------------------------------------------------------------------------------------------------------------------------------------------------------------------------------------------------------------------------------------------------------------------------------------------------|------------------------------------------------------------------------|---------------------------------------|--------------------------------------------|---------------------------------------------------------------------------|
| 232.20                                                                |                                                                                                                                                                                                                                                                                                                                                                             |                                            |                                        |                                                                                                                   |                                                                                                                                                                                                                                                                                                                      |                                                                        |                                       |                                            |                                                                           |
| 232.00                                                                |                                                                                                                                                                                                                                                                                                                                                                             |                                            |                                        |                                                                                                                   |                                                                                                                                                                                                                                                                                                                      |                                                                        |                                       |                                            | GB S                                                                      |
|                                                                       |                                                                                                                                                                                                                                                                                                                                                                             |                                            |                                        |                                                                                                                   | 0.59%                                                                                                                                                                                                                                                                                                                | <u> </u>                                                               |                                       |                                            |                                                                           |
| 231.80                                                                |                                                                                                                                                                                                                                                                                                                                                                             |                                            |                                        |                                                                                                                   |                                                                                                                                                                                                                                                                                                                      |                                                                        |                                       |                                            |                                                                           |
| 231.60                                                                |                                                                                                                                                                                                                                                                                                                                                                             |                                            |                                        |                                                                                                                   |                                                                                                                                                                                                                                                                                                                      |                                                                        |                                       |                                            | 0.50%                                                                     |
| 231.40                                                                |                                                                                                                                                                                                                                                                                                                                                                             |                                            |                                        |                                                                                                                   |                                                                                                                                                                                                                                                                                                                      |                                                                        |                                       |                                            |                                                                           |
| 231.20                                                                |                                                                                                                                                                                                                                                                                                                                                                             |                                            |                                        |                                                                                                                   | L EXISTING NORTH                                                                                                                                                                                                                                                                                                     | GUTIER                                                                 | EXIS                                  | TING ROAD CEN                              | ITRELINE                                                                  |
| 231.20                                                                |                                                                                                                                                                                                                                                                                                                                                                             |                                            |                                        |                                                                                                                   |                                                                                                                                                                                                                                                                                                                      |                                                                        |                                       |                                            |                                                                           |
| 231.00                                                                |                                                                                                                                                                                                                                                                                                                                                                             |                                            |                                        |                                                                                                                   |                                                                                                                                                                                                                                                                                                                      |                                                                        |                                       |                                            |                                                                           |
| 230.80                                                                |                                                                                                                                                                                                                                                                                                                                                                             |                                            |                                        |                                                                                                                   | 0                                                                                                                                                                                                                                                                                                                    |                                                                        |                                       |                                            |                                                                           |
| 230.60                                                                |                                                                                                                                                                                                                                                                                                                                                                             |                                            |                                        |                                                                                                                   | 5                                                                                                                                                                                                                                                                                                                    |                                                                        |                                       |                                            |                                                                           |
|                                                                       |                                                                                                                                                                                                                                                                                                                                                                             |                                            | MATCHLINE AT STA. 1+90<br>SEE DWG C-09 | 18.28                                                                                                             | 2+00<br>1<br>2+00<br>1<br>2+00<br>1<br>2+00<br>1<br>2+00<br>1<br>2+00<br>1<br>2+00<br>1<br>2+00<br>1<br>2+00<br>1<br>2+00<br>1<br>2+00<br>1<br>2+00<br>1<br>2+00<br>1<br>2+00<br>1<br>2+00<br>1<br>2+00<br>1<br>2+00<br>1<br>2+00<br>1<br>2+00<br>1<br>2<br>2<br>2<br>2<br>2<br>2<br>2<br>2<br>2<br>2<br>2<br>2<br>2 | SL<br>OVC_WM<br>OVC_WM<br>EX.:SIDEWALK<br>EX.:SIDEWALK<br>BOXES AT ALL | INSULATE E<br>AS PER SD               | بری میں میں میں میں میں میں میں میں میں می | 5 <sup>5</sup><br>EX<br>CONC<br>(31.790)<br>16<br>CONSTRUCT<br>APPROACH A |
| TAKE PL<br>RECONST<br>INCLUDES<br>SEE DRA<br>NOTE:<br>These design do | ZONE CONSTRUCTION TO<br>ACE IN JULY AND AUGUST<br>RUCTION OF LEAMEN STREE<br>S STREET LIGHTING PROJECT<br>WING 1-04707-DE-50000-<br>ocuments are prepared solely for the<br>tations of any kind made by the de<br>WATER MAIN<br>LAND DRAINAGE SEWER<br>WASTE WATER SEWER<br>HYDRO<br>M.T.S.<br>GAS<br>SIGNALS<br>MANHOLE<br>CATCH BASIN<br>CURB INLET<br>UTILITIES ADJUSTED | -<br><i>0354</i><br>: use by the party wit | th whom the designing party with who   | m the design profess<br>HYDRO POLE<br>LIGHT STANDAR<br>HYD<br>CU<br>DETECTABLE W/<br>EDGE<br>PROF<br>EDGE<br>EDGE | entered into a contract and<br>ional has not entered into a<br>& LIGHT STANDARD<br>D OR TRAFFIC SIGNAL<br>PRO POLE<br>RB RAMP<br>ARNING SURFACE TILE<br>OF SIDEWALK<br>FENCE<br>PERTY LINE<br>OF ASPHALT<br>OF CONCRETE<br>BARRIER CURB                                                                              | contract.                                                              | · · · · · · · · · · · · · · · · · · · |                                            |                                                                           |
| ]<br>-¢-<br>⊗                                                         | PLUG<br>HYDRANT<br>VALVE                                                                                                                                                                                                                                                                                                                                                    | □<br>◆<br>⊗                                |                                        | BARRIER CI                                                                                                        | RIER CURB<br>JRB AND GUTTER<br>ER CURB AND GUTTER                                                                                                                                                                                                                                                                    |                                                                        |                                       |                                            |                                                                           |
| 230.99<br>(31.00)                                                     | CURB STOP<br>GROUND GRADE<br>PAVEMENT GRADE                                                                                                                                                                                                                                                                                                                                 | 31.00                                      |                                        | CONC                                                                                                              | ETE SIDEWALK<br>RETE REPAIR<br>ALT OVERLAY                                                                                                                                                                                                                                                                           |                                                                        |                                       |                                            | WEST SIDEWAL                                                              |
|                                                                       | ANCHOR<br>CIVIC ADDRESS                                                                                                                                                                                                                                                                                                                                                     |                                            |                                        | ASPHALT PAF                                                                                                       | ATIAL DEPTH REPAIR                                                                                                                                                                                                                                                                                                   |                                                                        |                                       | — ROADWAY — NORTH OR                       | CENTRELINE                                                                |