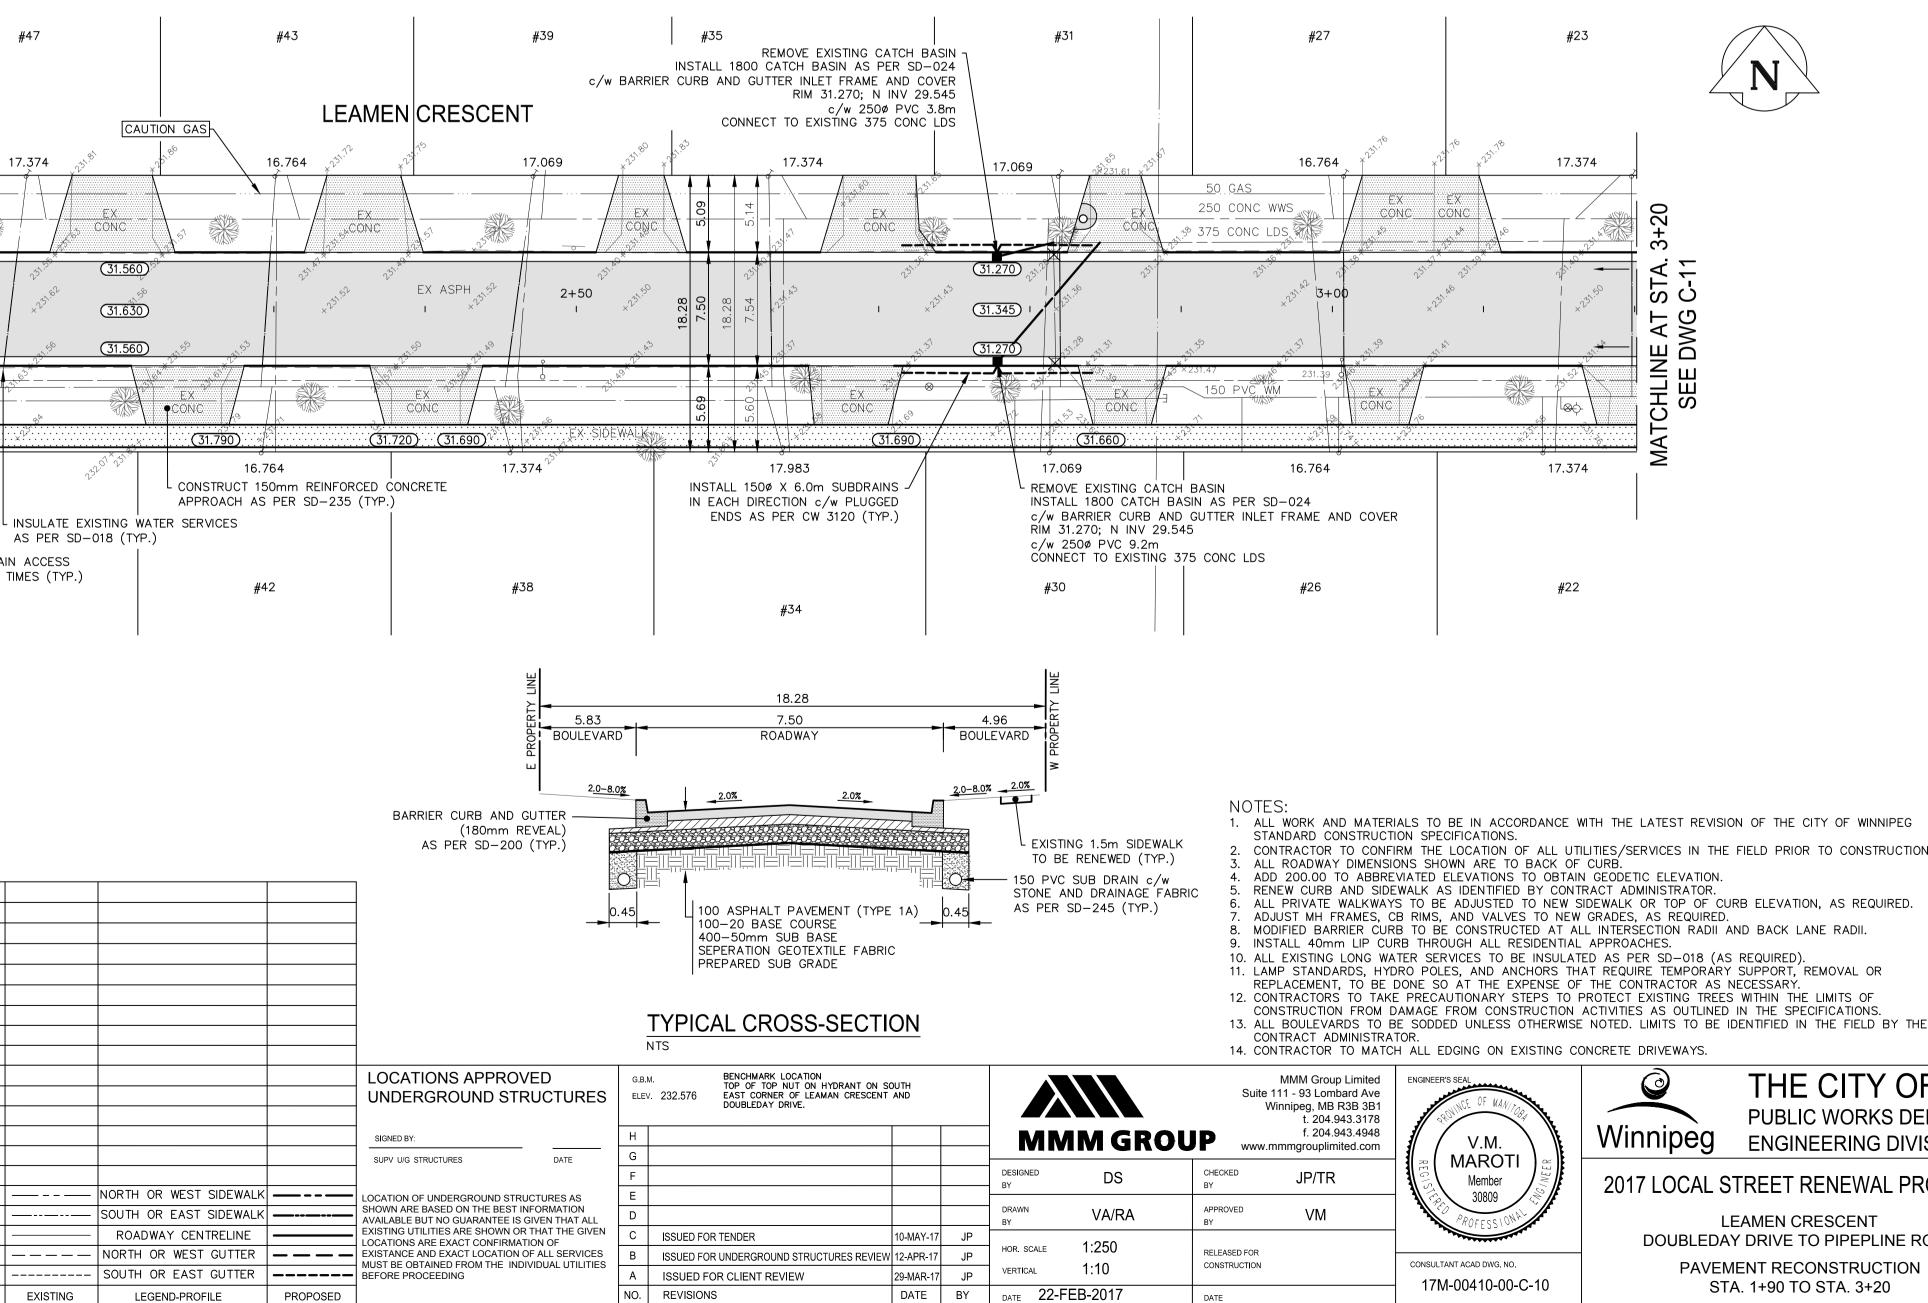

| 232.40                                                                |                                                                                                                                                                                                                                                                                                                                                                             |                                            |                                        |                                                                                                                   |                                                                                                                                                                                                                                                                                                                      | r PROP                                                                 | OSED SOU                              | TH SIDEWA                                  |                                                                           |
|-----------------------------------------------------------------------|-----------------------------------------------------------------------------------------------------------------------------------------------------------------------------------------------------------------------------------------------------------------------------------------------------------------------------------------------------------------------------|--------------------------------------------|----------------------------------------|-------------------------------------------------------------------------------------------------------------------|----------------------------------------------------------------------------------------------------------------------------------------------------------------------------------------------------------------------------------------------------------------------------------------------------------------------|------------------------------------------------------------------------|---------------------------------------|--------------------------------------------|---------------------------------------------------------------------------|
| 232.20                                                                |                                                                                                                                                                                                                                                                                                                                                                             |                                            |                                        |                                                                                                                   |                                                                                                                                                                                                                                                                                                                      |                                                                        |                                       |                                            |                                                                           |
| 232.00                                                                |                                                                                                                                                                                                                                                                                                                                                                             |                                            |                                        |                                                                                                                   |                                                                                                                                                                                                                                                                                                                      |                                                                        |                                       |                                            | GB S                                                                      |
|                                                                       |                                                                                                                                                                                                                                                                                                                                                                             |                                            |                                        |                                                                                                                   | 0.59%                                                                                                                                                                                                                                                                                                                | <u> </u>                                                               |                                       |                                            |                                                                           |
| 231.80                                                                |                                                                                                                                                                                                                                                                                                                                                                             |                                            |                                        |                                                                                                                   |                                                                                                                                                                                                                                                                                                                      |                                                                        |                                       |                                            |                                                                           |
| 231.60                                                                |                                                                                                                                                                                                                                                                                                                                                                             |                                            |                                        |                                                                                                                   |                                                                                                                                                                                                                                                                                                                      |                                                                        |                                       |                                            | 0.50%                                                                     |
| 231.40                                                                |                                                                                                                                                                                                                                                                                                                                                                             |                                            |                                        |                                                                                                                   |                                                                                                                                                                                                                                                                                                                      |                                                                        |                                       |                                            |                                                                           |
| 231.20                                                                |                                                                                                                                                                                                                                                                                                                                                                             |                                            |                                        |                                                                                                                   | L EXISTING NORTH                                                                                                                                                                                                                                                                                                     | GUTIER                                                                 | EXIS                                  | TING ROAD CEN                              | ITRELINE                                                                  |
| 231.20                                                                |                                                                                                                                                                                                                                                                                                                                                                             |                                            |                                        |                                                                                                                   |                                                                                                                                                                                                                                                                                                                      |                                                                        |                                       |                                            |                                                                           |
| 231.00                                                                |                                                                                                                                                                                                                                                                                                                                                                             |                                            |                                        |                                                                                                                   |                                                                                                                                                                                                                                                                                                                      |                                                                        |                                       |                                            |                                                                           |
| 230.80                                                                |                                                                                                                                                                                                                                                                                                                                                                             |                                            |                                        |                                                                                                                   | 0                                                                                                                                                                                                                                                                                                                    |                                                                        |                                       |                                            |                                                                           |
| 230.60                                                                |                                                                                                                                                                                                                                                                                                                                                                             |                                            |                                        |                                                                                                                   | 5                                                                                                                                                                                                                                                                                                                    |                                                                        |                                       |                                            |                                                                           |
|                                                                       |                                                                                                                                                                                                                                                                                                                                                                             |                                            | MATCHLINE AT STA. 1+90<br>SEE DWG C-09 | 18.28                                                                                                             | 2+00<br>1<br>2+00<br>1<br>2+00<br>1<br>2+00<br>1<br>2+00<br>1<br>2+00<br>1<br>2+00<br>1<br>2+00<br>1<br>2+00<br>1<br>2+00<br>1<br>2+00<br>1<br>2+00<br>1<br>2+00<br>1<br>2+00<br>1<br>2+00<br>1<br>2+00<br>1<br>2+00<br>1<br>2+00<br>1<br>2+00<br>1<br>2<br>2<br>2<br>2<br>2<br>2<br>2<br>2<br>2<br>2<br>2<br>2<br>2 | SL<br>OVC_WM<br>OVC_WM<br>EX.:SIDEWALK<br>EX.:SIDEWALK<br>BOXES AT ALL | INSULATE E<br>AS PER SD               | بری میں میں میں میں میں میں میں میں میں می | 5 <sup>5</sup><br>EX<br>CONC<br>(31.790)<br>16<br>CONSTRUCT<br>APPROACH A |
| TAKE PL<br>RECONST<br>INCLUDES<br>SEE DRA<br>NOTE:<br>These design do | ZONE CONSTRUCTION TO<br>ACE IN JULY AND AUGUST<br>RUCTION OF LEAMEN STREE<br>S STREET LIGHTING PROJECT<br>WING 1-04707-DE-50000-<br>ocuments are prepared solely for the<br>tations of any kind made by the de<br>WATER MAIN<br>LAND DRAINAGE SEWER<br>WASTE WATER SEWER<br>HYDRO<br>M.T.S.<br>GAS<br>SIGNALS<br>MANHOLE<br>CATCH BASIN<br>CURB INLET<br>UTILITIES ADJUSTED | -<br><i>0354</i><br>: use by the party wit | th whom the designing party with who   | m the design profess<br>HYDRO POLE<br>LIGHT STANDAR<br>HYD<br>CU<br>DETECTABLE W/<br>EDGE<br>PROF<br>EDGE<br>EDGE | entered into a contract and<br>ional has not entered into a<br>& LIGHT STANDARD<br>D OR TRAFFIC SIGNAL<br>PRO POLE<br>RB RAMP<br>ARNING SURFACE TILE<br>OF SIDEWALK<br>FENCE<br>PERTY LINE<br>OF ASPHALT<br>OF CONCRETE<br>BARRIER CURB                                                                              | contract.                                                              | · · · · · · · · · · · · · · · · · · · |                                            |                                                                           |
| ]<br>-¢-<br>⊗                                                         | PLUG<br>HYDRANT<br>VALVE                                                                                                                                                                                                                                                                                                                                                    | □<br>◆<br>⊗                                |                                        | BARRIER CI                                                                                                        | RIER CURB<br>JRB AND GUTTER<br>ER CURB AND GUTTER                                                                                                                                                                                                                                                                    |                                                                        |                                       |                                            |                                                                           |
| 230.99<br>(31.00)                                                     | CURB STOP<br>GROUND GRADE<br>PAVEMENT GRADE                                                                                                                                                                                                                                                                                                                                 | 31.00                                      |                                        | CONC                                                                                                              | ETE SIDEWALK<br>RETE REPAIR<br>ALT OVERLAY                                                                                                                                                                                                                                                                           |                                                                        |                                       |                                            | WEST SIDEWAL                                                              |
|                                                                       | ANCHOR<br>CIVIC ADDRESS                                                                                                                                                                                                                                                                                                                                                     |                                            |                                        | ASPHALT PAF                                                                                                       | ATIAL DEPTH REPAIR                                                                                                                                                                                                                                                                                                   |                                                                        |                                       | — ROADWAY — NORTH OR                       | CENTRELINE                                                                |

METRIC . CONTRACTOR TO CONFIRM THE LOCATION OF ALL UTILITIES/SERVICES IN THE FIELD PRIOR TO CONSTRUCTION. WHOLE NUMBERS INDICATE MILLIMETRES DECIMALIZED NUMBERS INDICATE METRES Certificate of Authorization MMM Group Limited No. 4531 THE CITY OF WINNIPEG PUBLIC WORKS DEPARTMENT Winnipeg **ENGINEERING DIVISION** CITY DRAWING NUMBER 2017 LOCAL STREET RENEWAL PROGRAM SHEET OF 10 13 LEAMEN CRESCENT DOUBLEDAY DRIVE TO PIPEPLINE ROAD

STA. 1+90 TO STA. 3+20

BID NO.

363-2017