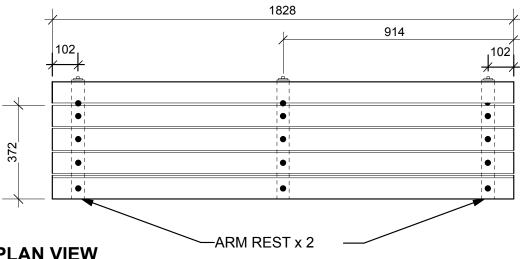

## **PLAN VIEW**

DIMENSIONS SHOWN ARE IN MILLIMETRES UNLESS OTHERWISE SPECIFIED

REVISION:

April 8, 2014 DATE:

NTS SCALE: SP DRAWN BY:

The City of Winnipeg

Planning, Property and Development Department Planning and Land Use Division

Anchor bench to concrete foundation using expansion bolts (not included)