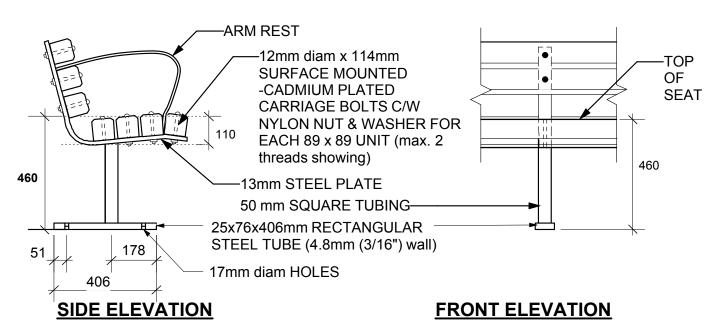

## **MATERIALS**

**COMPOSITE SLATS:** 

- 89mm x 89mm COMPOSITE **BOARDS**
- CEDAR TONE FINISH

Drawing Title:

TACHE BENCH COMPOSITE WITH ARMS surface mount

Drawing No:

**SCD-121E** 

## **METAL OPTIONS:**

- BLACK POWDERCOATED (Metal suitably cleaned to remove any grease, wax etc. for proper paint bonding to occur. Base coat Zinc rich primer. Baked with a final thickness of paint between 5 8 mil - Product # 52501071
- GALVANIZED Product # 52501071GLV