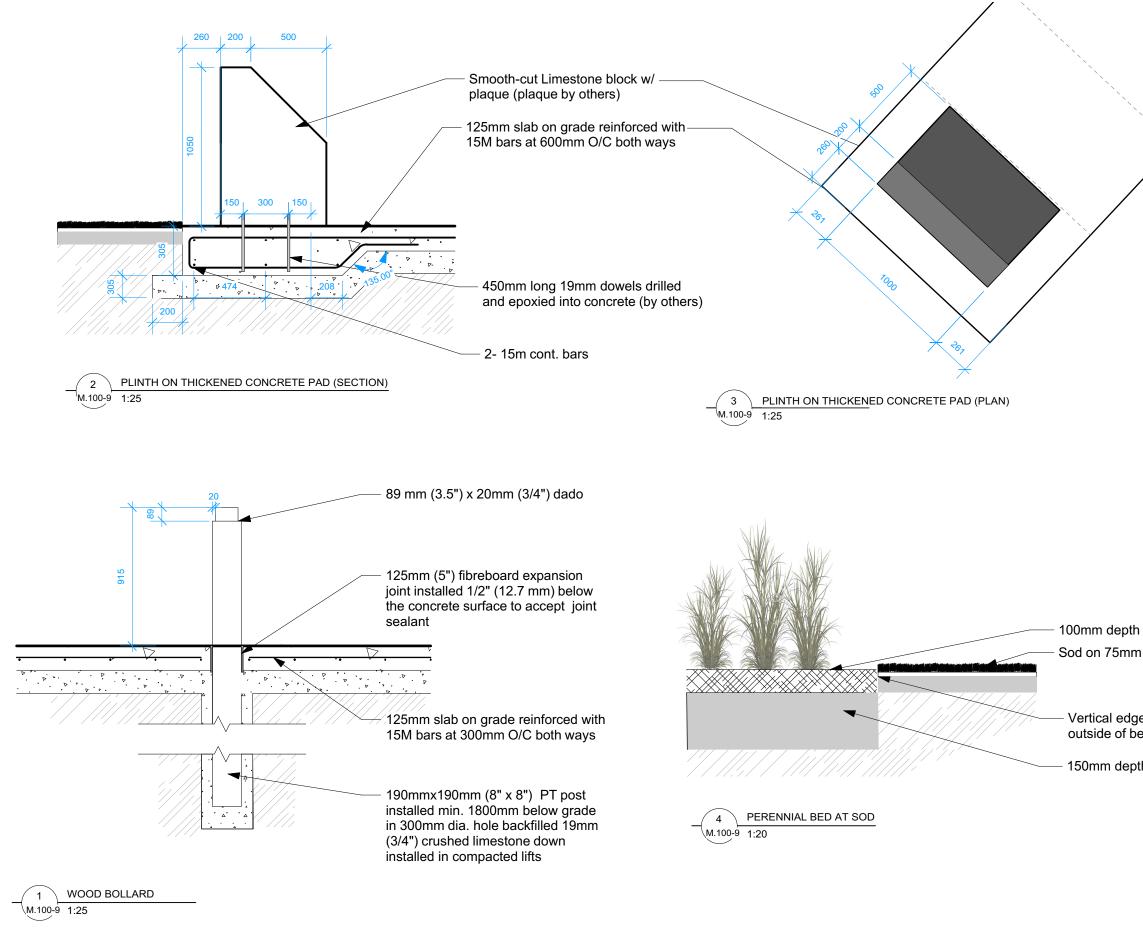

| Notoo |  |
|-------|--|
| Notes |  |
|       |  |

1. All dimensions are in millimeteres (mm)

2. All wood to be pressure treated (GREEN)

3. All ends and cuts to be treated with clear-coat preservative

4. All hardware to be ACQ approved

5. Set posts vertical and plumb

6. 3040mm boards to be cut from 3650mm (12') boards.

| wood obing                 |                                                 |              |                                    |       |  |
|----------------------------|-------------------------------------------------|--------------|------------------------------------|-------|--|
| wood chips<br>i depth soil | DESIGNED BY                                     | IL           | CHECKED BY                         |       |  |
|                            | DRAWN BY                                        | IM           | APPROVED BY                        |       |  |
| e along the<br>ed          | HORIZ. SCALE<br>VERT. SCALE                     | AS INDICATED |                                    |       |  |
|                            | DATE SEPTEMBER 2016                             |              |                                    |       |  |
| th planting soil           | MANAGER, DATE PARK AND OPEN SPACES              |              |                                    |       |  |
|                            | MANAGER,<br>URBAN DESIG                         | N DIVISION   | DATE                               |       |  |
|                            | DRAWING TITLE<br>Magas Memorial Park Playground |              |                                    |       |  |
|                            | Details                                         |              |                                    |       |  |
|                            | SITE ADDRESS<br>534 Regent Avenue Ea            |              | DRAWING NO.<br>M.100-9             |       |  |
|                            |                                                 |              | ast<br>BID OPPORTUNITY<br>356-2017 | ' NO. |  |
|                            | 1                                               |              |                                    |       |  |