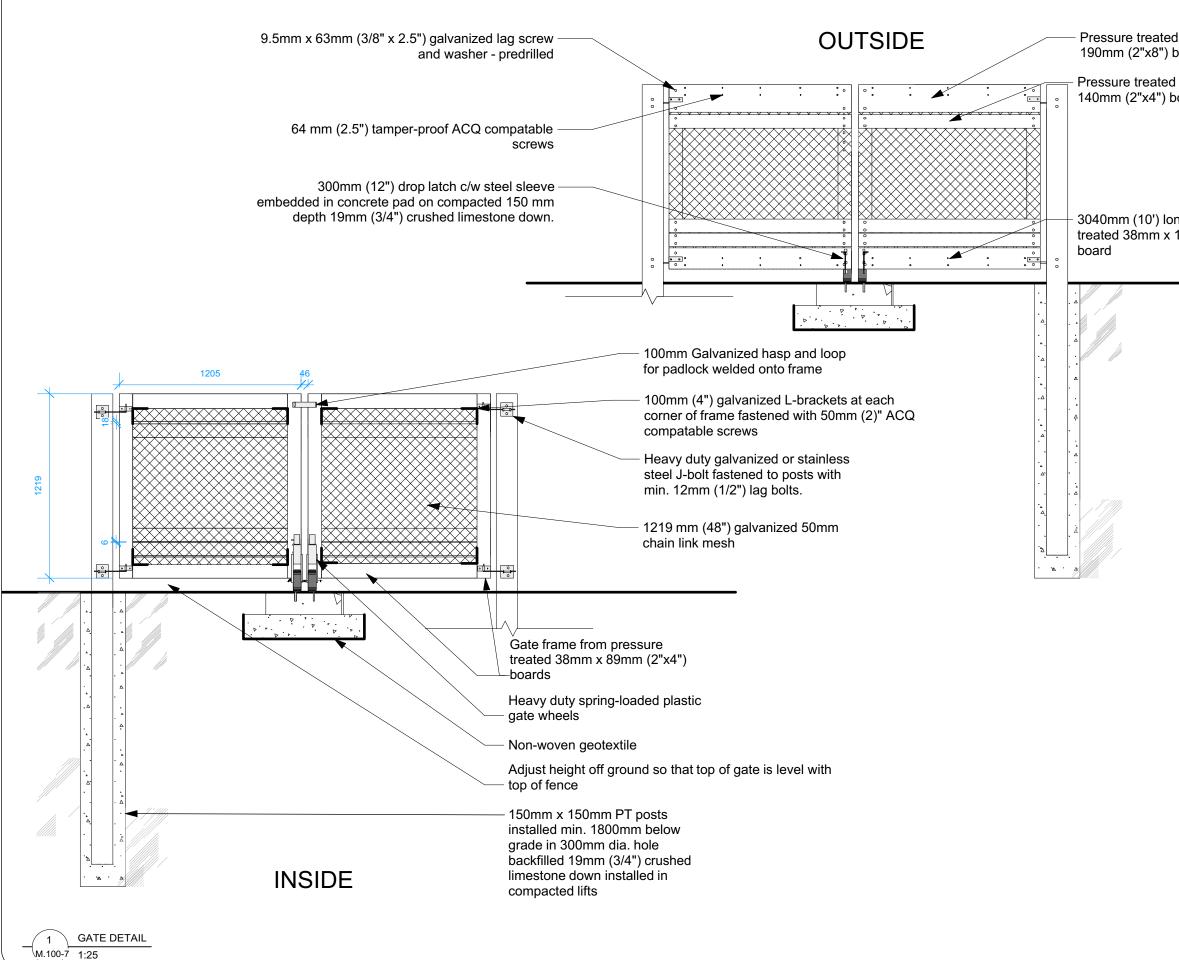

| d 38mm x<br>board            | THE CITY OF WINNII<br>Planning, Property an<br>Development Departn<br>Urban Design Division<br>Unit 15 - 30 Fort Stree<br>Winnipeg, MB, (R3C 4                                                                                                                                                                                                                                                                                                                                                    | d<br>nent<br>n st, | Winnipeg                                   |
|------------------------------|---------------------------------------------------------------------------------------------------------------------------------------------------------------------------------------------------------------------------------------------------------------------------------------------------------------------------------------------------------------------------------------------------------------------------------------------------------------------------------------------------|--------------------|--------------------------------------------|
| 38mm x<br>board              | CONTRACTOR TO CONFIRM ALL DIMENSIONS AND REPORT ANY<br>DISCREPANCIES TO CONTRACT ADMINISTRATOR PRIOR TO<br>CONSTRUCTION. LOCATION OF UNDERGROUND STRUCTURES AS<br>SHOWN ARE BASED ON THE BEST INFORMATION AVAILABLE BUT<br>NO GUARANTEE IS GIVEN THAT ALL EXISTING UTILITIES ARE<br>SHOWN OR THAT THE GIVEN LOCATIONS ARE EXACT.<br>CONFIRMATION OF EXISTENCE AND EXACT LOCATION OF <u>ALL</u><br>SERVICES MUST BE OBTAINED FROM THE INDIVIDUAL UTILITIES<br>BEFORE PROCEEDING WITH CONSTRUCTION. |                    |                                            |
| ng pressure<br>140mm (2"x6") | Notes:<br>1. All dimensions are in millimeteres                                                                                                                                                                                                                                                                                                                                                                                                                                                   |                    |                                            |
|                              | (mm)<br>2. Confirm gate width on site prior to<br>fabrication of gate frame                                                                                                                                                                                                                                                                                                                                                                                                                       |                    |                                            |
|                              | 3. All wood to be pressure treated (GREEN)                                                                                                                                                                                                                                                                                                                                                                                                                                                        |                    |                                            |
|                              | 4. All ends and cuts to be treated with clear-coat preservative rated for above ground applications                                                                                                                                                                                                                                                                                                                                                                                               |                    |                                            |
|                              | 5. All hardware to be ACQ approved                                                                                                                                                                                                                                                                                                                                                                                                                                                                |                    |                                            |
|                              | 6. Set posts vertical and plumb                                                                                                                                                                                                                                                                                                                                                                                                                                                                   |                    |                                            |
|                              | 7. All chain link o<br>galvanized                                                                                                                                                                                                                                                                                                                                                                                                                                                                 | compor             | ients to be                                |
|                              | DESIGNED BY IM                                                                                                                                                                                                                                                                                                                                                                                                                                                                                    | CHECKED BY         |                                            |
|                              | DRAWN BY IM APPROVED BY                                                                                                                                                                                                                                                                                                                                                                                                                                                                           |                    |                                            |
|                              | HORIZ. SCALE<br>VERT. SCALE 1:25                                                                                                                                                                                                                                                                                                                                                                                                                                                                  |                    |                                            |
|                              | DATE                                                                                                                                                                                                                                                                                                                                                                                                                                                                                              |                    |                                            |
|                              | MANAGER, DATE<br>PARK AND OPEN SPACES                                                                                                                                                                                                                                                                                                                                                                                                                                                             |                    |                                            |
|                              | MANAGER, DATE<br>URBAN DESIGN DIVISION                                                                                                                                                                                                                                                                                                                                                                                                                                                            |                    |                                            |
|                              | DRAWING TITLE Magas Memorial Park Playground                                                                                                                                                                                                                                                                                                                                                                                                                                                      |                    |                                            |
|                              | Gate Details                                                                                                                                                                                                                                                                                                                                                                                                                                                                                      |                    |                                            |
|                              | SITE ADDRESS C                                                                                                                                                                                                                                                                                                                                                                                                                                                                                    |                    | DRAWING NO.                                |
|                              | 534 Regent Avenue East                                                                                                                                                                                                                                                                                                                                                                                                                                                                            |                    | M.100-7<br>BID OPPORTUNITY NO.<br>356-2017 |
|                              |                                                                                                                                                                                                                                                                                                                                                                                                                                                                                                   |                    |                                            |