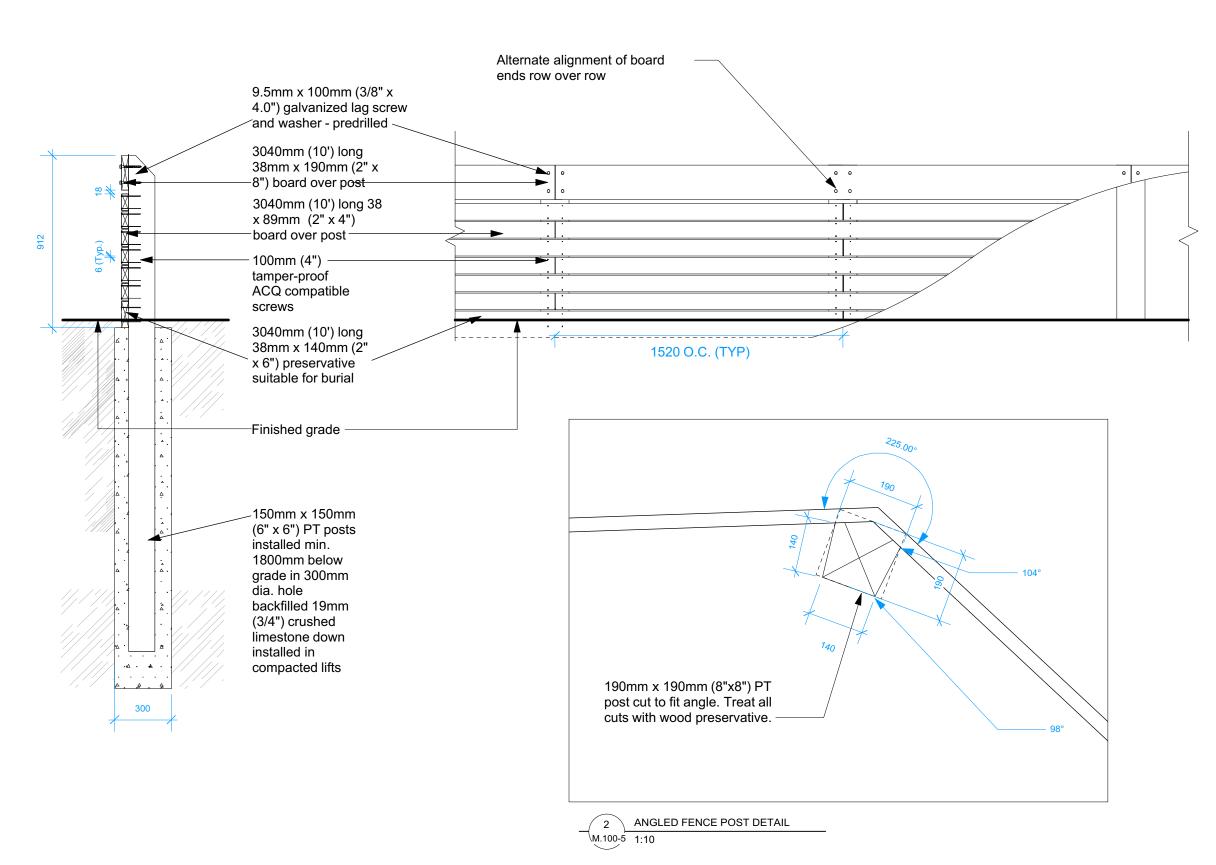

## Notes:

- 1. All dimensions are in millimeteres (mm)
- 2. All wood to be pressure treated (GREEN)
- 3. All ends and cuts shall be treated with preservative (exposed to be clear coat)
- 4. All hardware to be ACQ approved
- 5. Set posts vertical and plumb