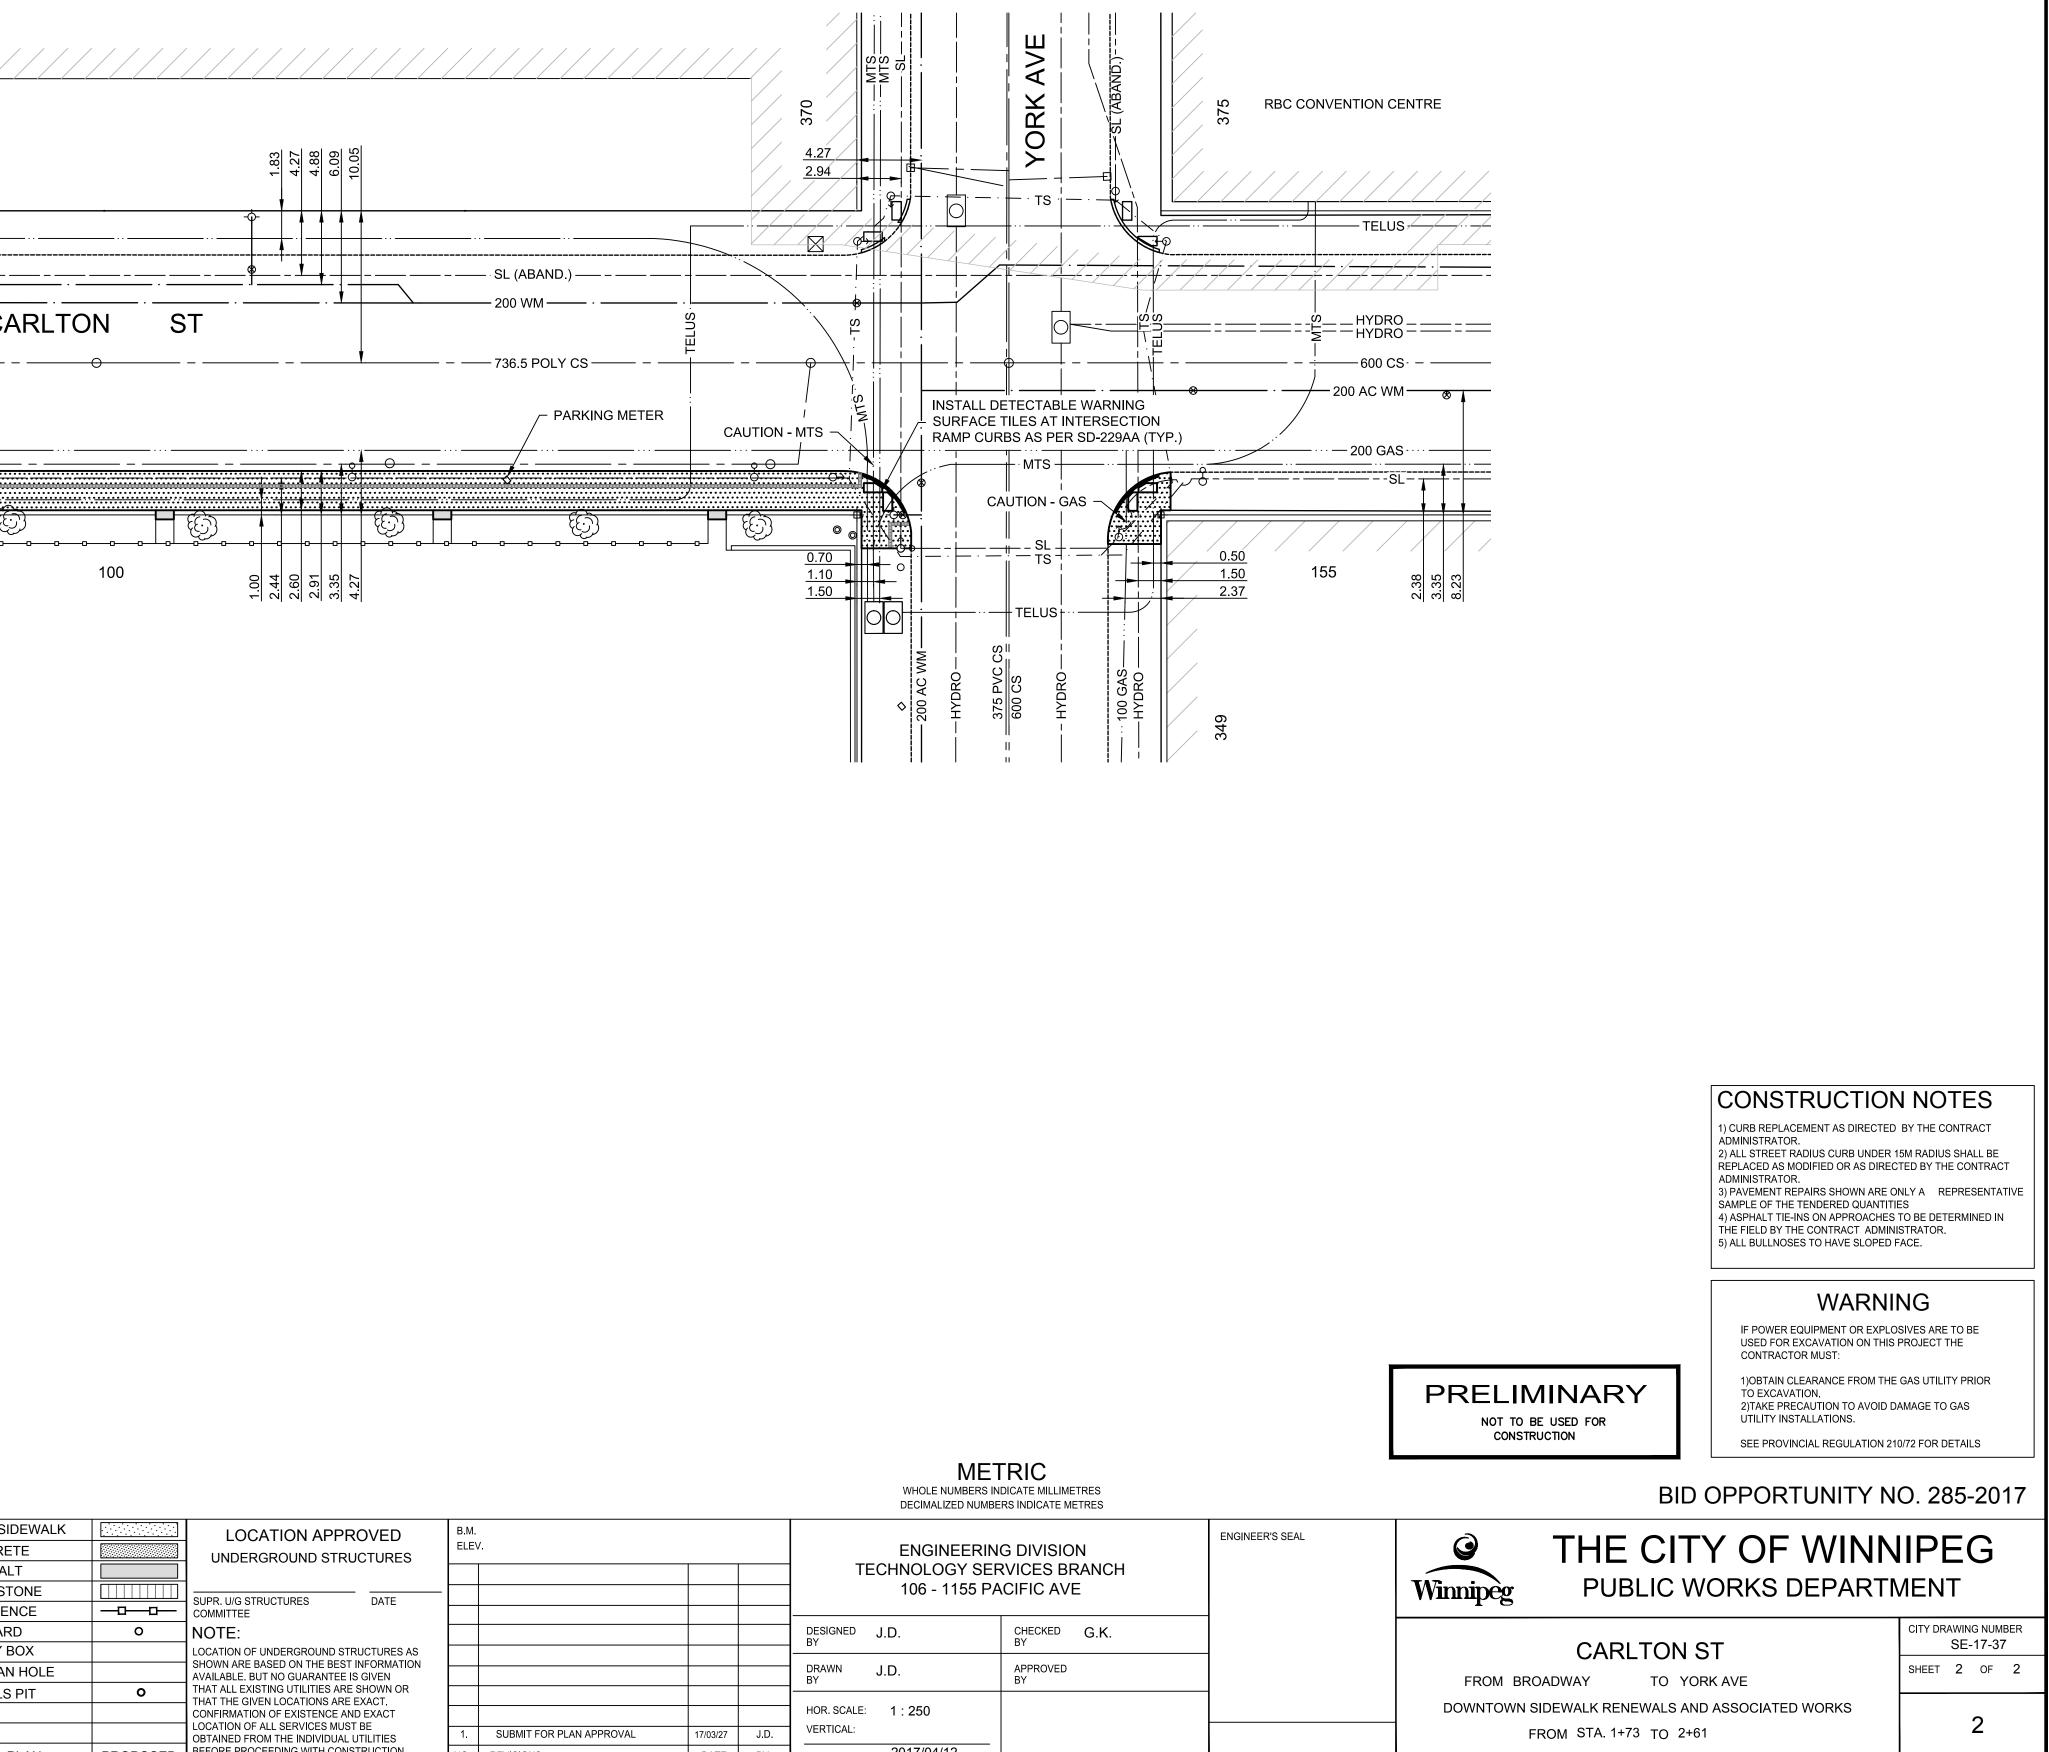

| IDEWALK |          | LOCATION APPROVED<br>UNDERGROUND STRUCTURES                                                                        |     | B.M.<br>ELEV.            |          |      | ENGINEERING DIVISION       |                |  |
|---------|----------|--------------------------------------------------------------------------------------------------------------------|-----|--------------------------|----------|------|----------------------------|----------------|--|
| ETE     |          |                                                                                                                    |     |                          |          |      |                            |                |  |
| LT      |          | SUPR. U/G STRUCTURES DATE<br>COMMITTEE                                                                             |     |                          |          |      | TECHNOLOGY SERVICES BRANCH |                |  |
| TONE    |          |                                                                                                                    |     |                          |          |      | 106 - 1155 PACIFIC AVE     |                |  |
| INCE    | -0-0-    |                                                                                                                    |     |                          |          |      |                            |                |  |
| RD      | 0        | NOTE:                                                                                                              |     |                          |          |      | DESIGNED J.D.<br>BY        | CHECKED G.K.   |  |
| BOX     |          | LOCATION OF UNDERGROUND STRUCTURES AS                                                                              |     |                          |          |      |                            | DI             |  |
| N HOLE  |          | SHOWN ARE BASED ON THE BEST INFORMATION<br>AVAILABLE. BUT NO GUARANTEE IS GIVEN                                    |     |                          |          |      | DRAWN J.D.<br>BY           | APPROVED<br>BY |  |
| S PIT   | 0        | THAT ALL EXISTING UTILITIES ARE SHOWN OR<br>THAT THE GIVEN LOCATIONS ARE EXACT.                                    |     |                          |          |      |                            |                |  |
|         |          | CONFIRMATION OF EXISTENCE AND EXACT                                                                                |     |                          |          |      | HOR. SCALE: 1 : 250        |                |  |
|         |          | LOCATION OF ALL SERVICES MUST BE<br>OBTAINED FROM THE INDIVIDUAL UTILITIES<br>BEFORE PROCEEDING WITH CONSTRUCTION. | 1.  | SUBMIT FOR PLAN APPROVAL | 17/03/27 | J.D. | VERTICAL:                  |                |  |
| PLAN    | PROPOSED |                                                                                                                    | NO. | REVISIONS                | DATE     | BY   | DATE 2017/04/12            |                |  |
|         |          |                                                                                                                    |     |                          |          |      |                            |                |  |