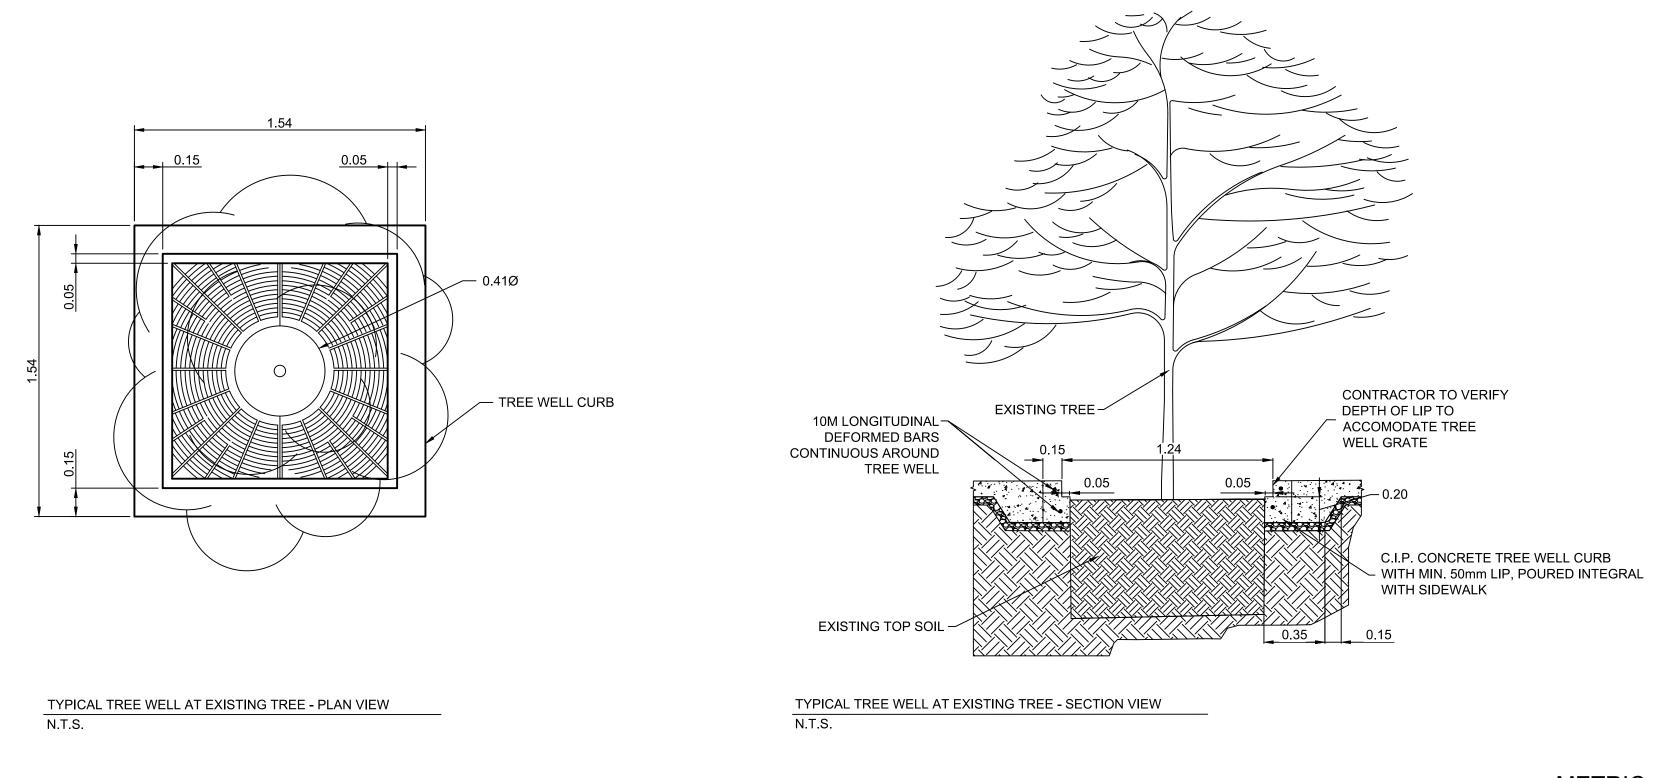

••

 $\quad \bullet \rightarrow \quad$ 

PROPOSED EXISTING

CONSTRUCTION NOTES

1) CURB REPLACEMENT AS DIRECTED BY THE CONTRACT ADMINISTRATOR. 2) ALL STREET RADIUS CURB UNDER 15M RADIUS SHALL BE REPLACED AS MODIFIED OR AS DIRECTED BY THE CONTRACT ADMINISTRATOR. 3) PAVEMENT REPAIRS SHOWN ARE ONLY A REPRESENTATIVE SAMPLE OF THE TENDERED QUANTITIES
4) ASPHALT TIE-INS ON APPROACHES TO BE DETERMINED IN THE FIELD BY THE CONTRACT ADMINISTRATOR.