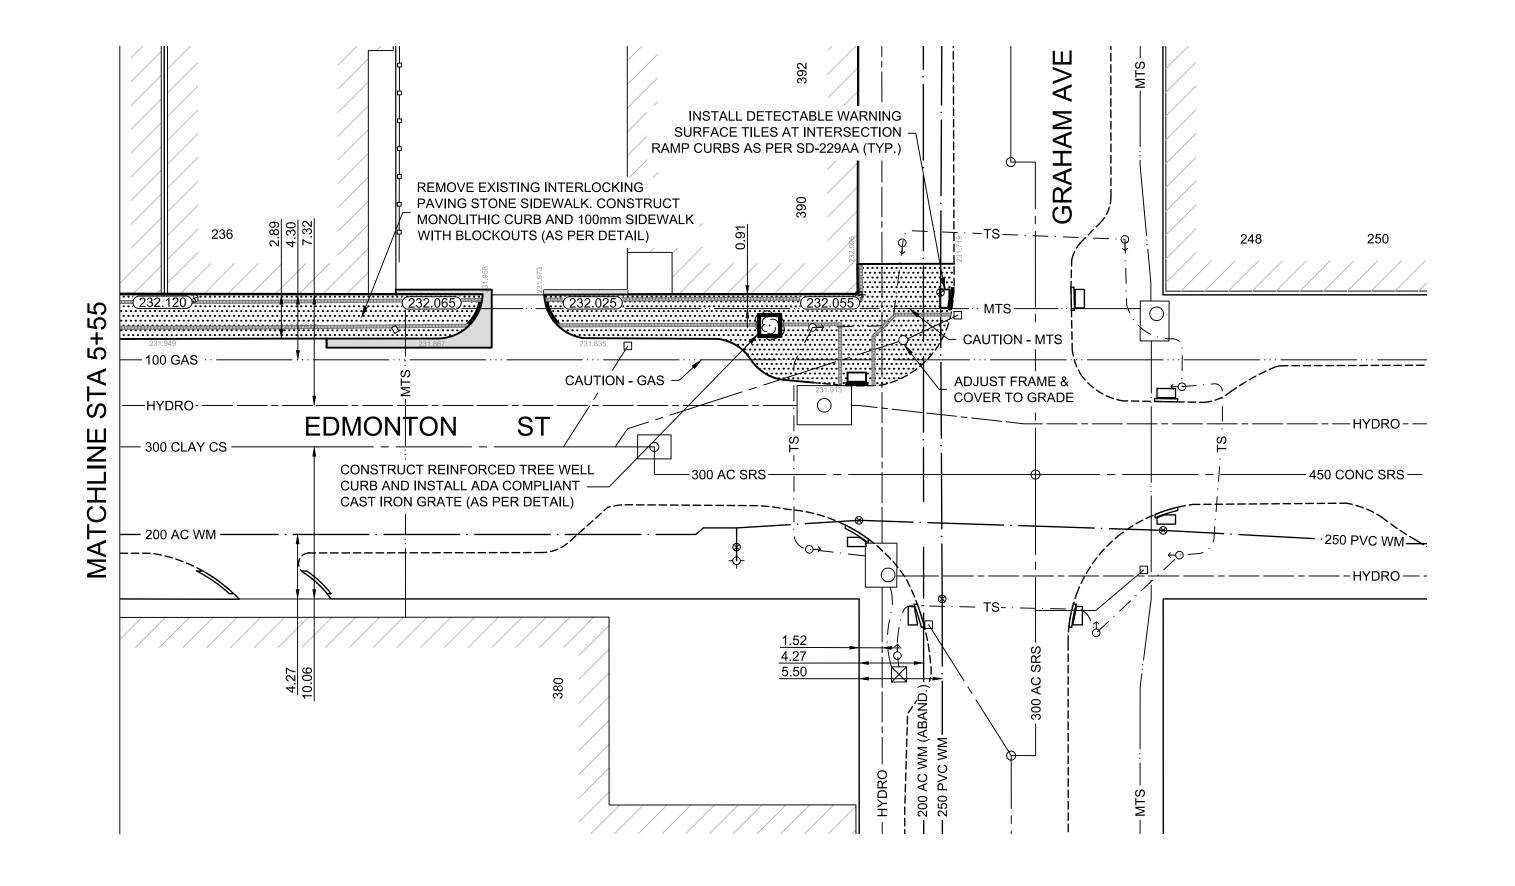

| EDMONTON ST                                    | CITY DRAWING NUMBE<br>SE-17-28 |
|------------------------------------------------|--------------------------------|
| FROM BROADWAY TO GRAHAM AVE                    | SHEET 4 OF                     |
| OWNTOWN SIDEWALK RENEWALS AND ASSOCIATED WORKS |                                |
| FROM STA. 5+55 TO 6+10                         | 4                              |