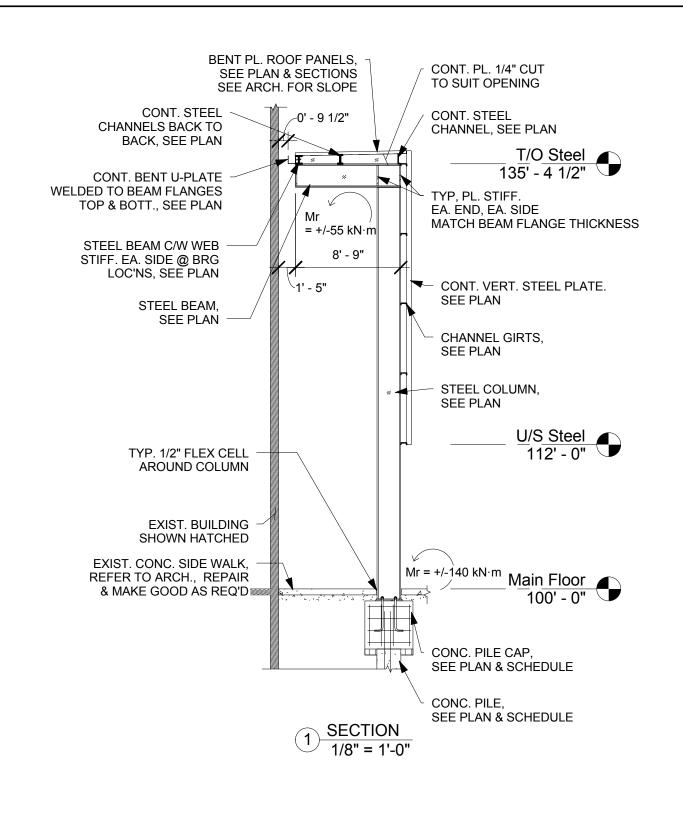

Certificate of Authorization
Wolfrom Engineering Ltd.
No. 1156 Expiry: April 30, 2017

|                                     |                                                                                                                                          |                          |                          | 0                                 | ISSUED FOR CONSTRUCTION | 2016.11.28  |
|-------------------------------------|------------------------------------------------------------------------------------------------------------------------------------------|--------------------------|--------------------------|-----------------------------------|-------------------------|-------------|
| WOLFROM                             | ENGINEERING LTD CONSULTING ENGINEERS 345 WARDLAW AVENUE WINNIPEG, CANADA R3L 0L5 (204)452-0041 FAX: 284-8580 E-Mail: info@wolfromeng.com | SCALE                    | 11/28/16<br>1/8" = 1'-0" | SEAL J.C.P. REID                  |                         | TALL STATES |
| 1919 Monument<br>Winnipeg, Manitoba |                                                                                                                                          | W16124  DRAWING NO.  S-6 |                          | Member 22314 2016-11-29 POFESSION |                         |             |