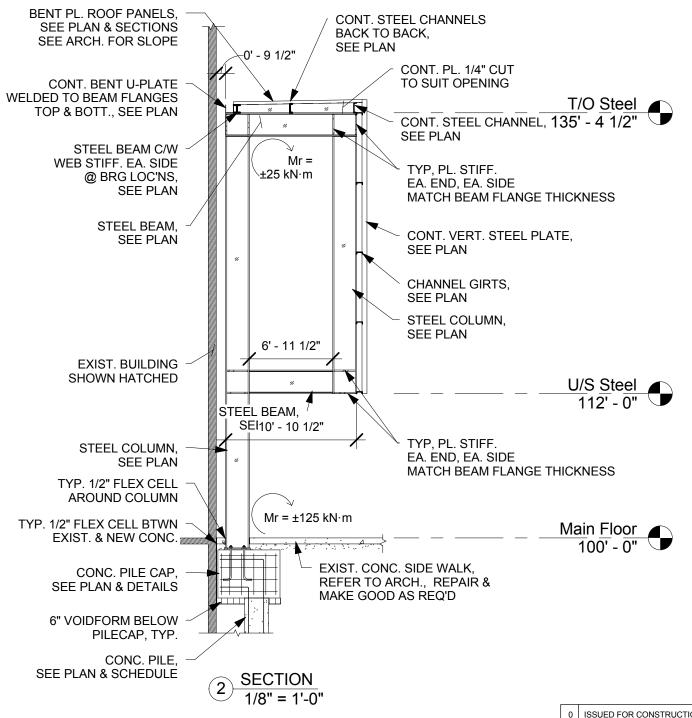

Certificate of Authorization
Wolfrom Engineering Ltd.
No. 1156 Expiry: April 30, 2017

|                                     |                                                                                                                                          |                          |                          | 0                                 | ISSUED FOR CONSTRUCTION | 2016.11.28  |
|-------------------------------------|------------------------------------------------------------------------------------------------------------------------------------------|--------------------------|--------------------------|-----------------------------------|-------------------------|-------------|
| WOLFROM                             | ENGINEERING LTD CONSULTING ENGINEERS 345 WARDLAW AVENUE WINNIPEG, CANADA R3L 0L5 (204)452-0041 FAX: 284-8580 E-Mail: info@wolfromeng.com | SCALE                    | 11/28/16<br>1/8" = 1'-0" | SEAL J.C.P. REID                  |                         | TALL STATES |
| 1919 Monument<br>Winnipeg, Manitoba |                                                                                                                                          | W16124  DRAWING NO.  S-6 |                          | Member 22314 2016-11-29 POFESSION |                         |             |