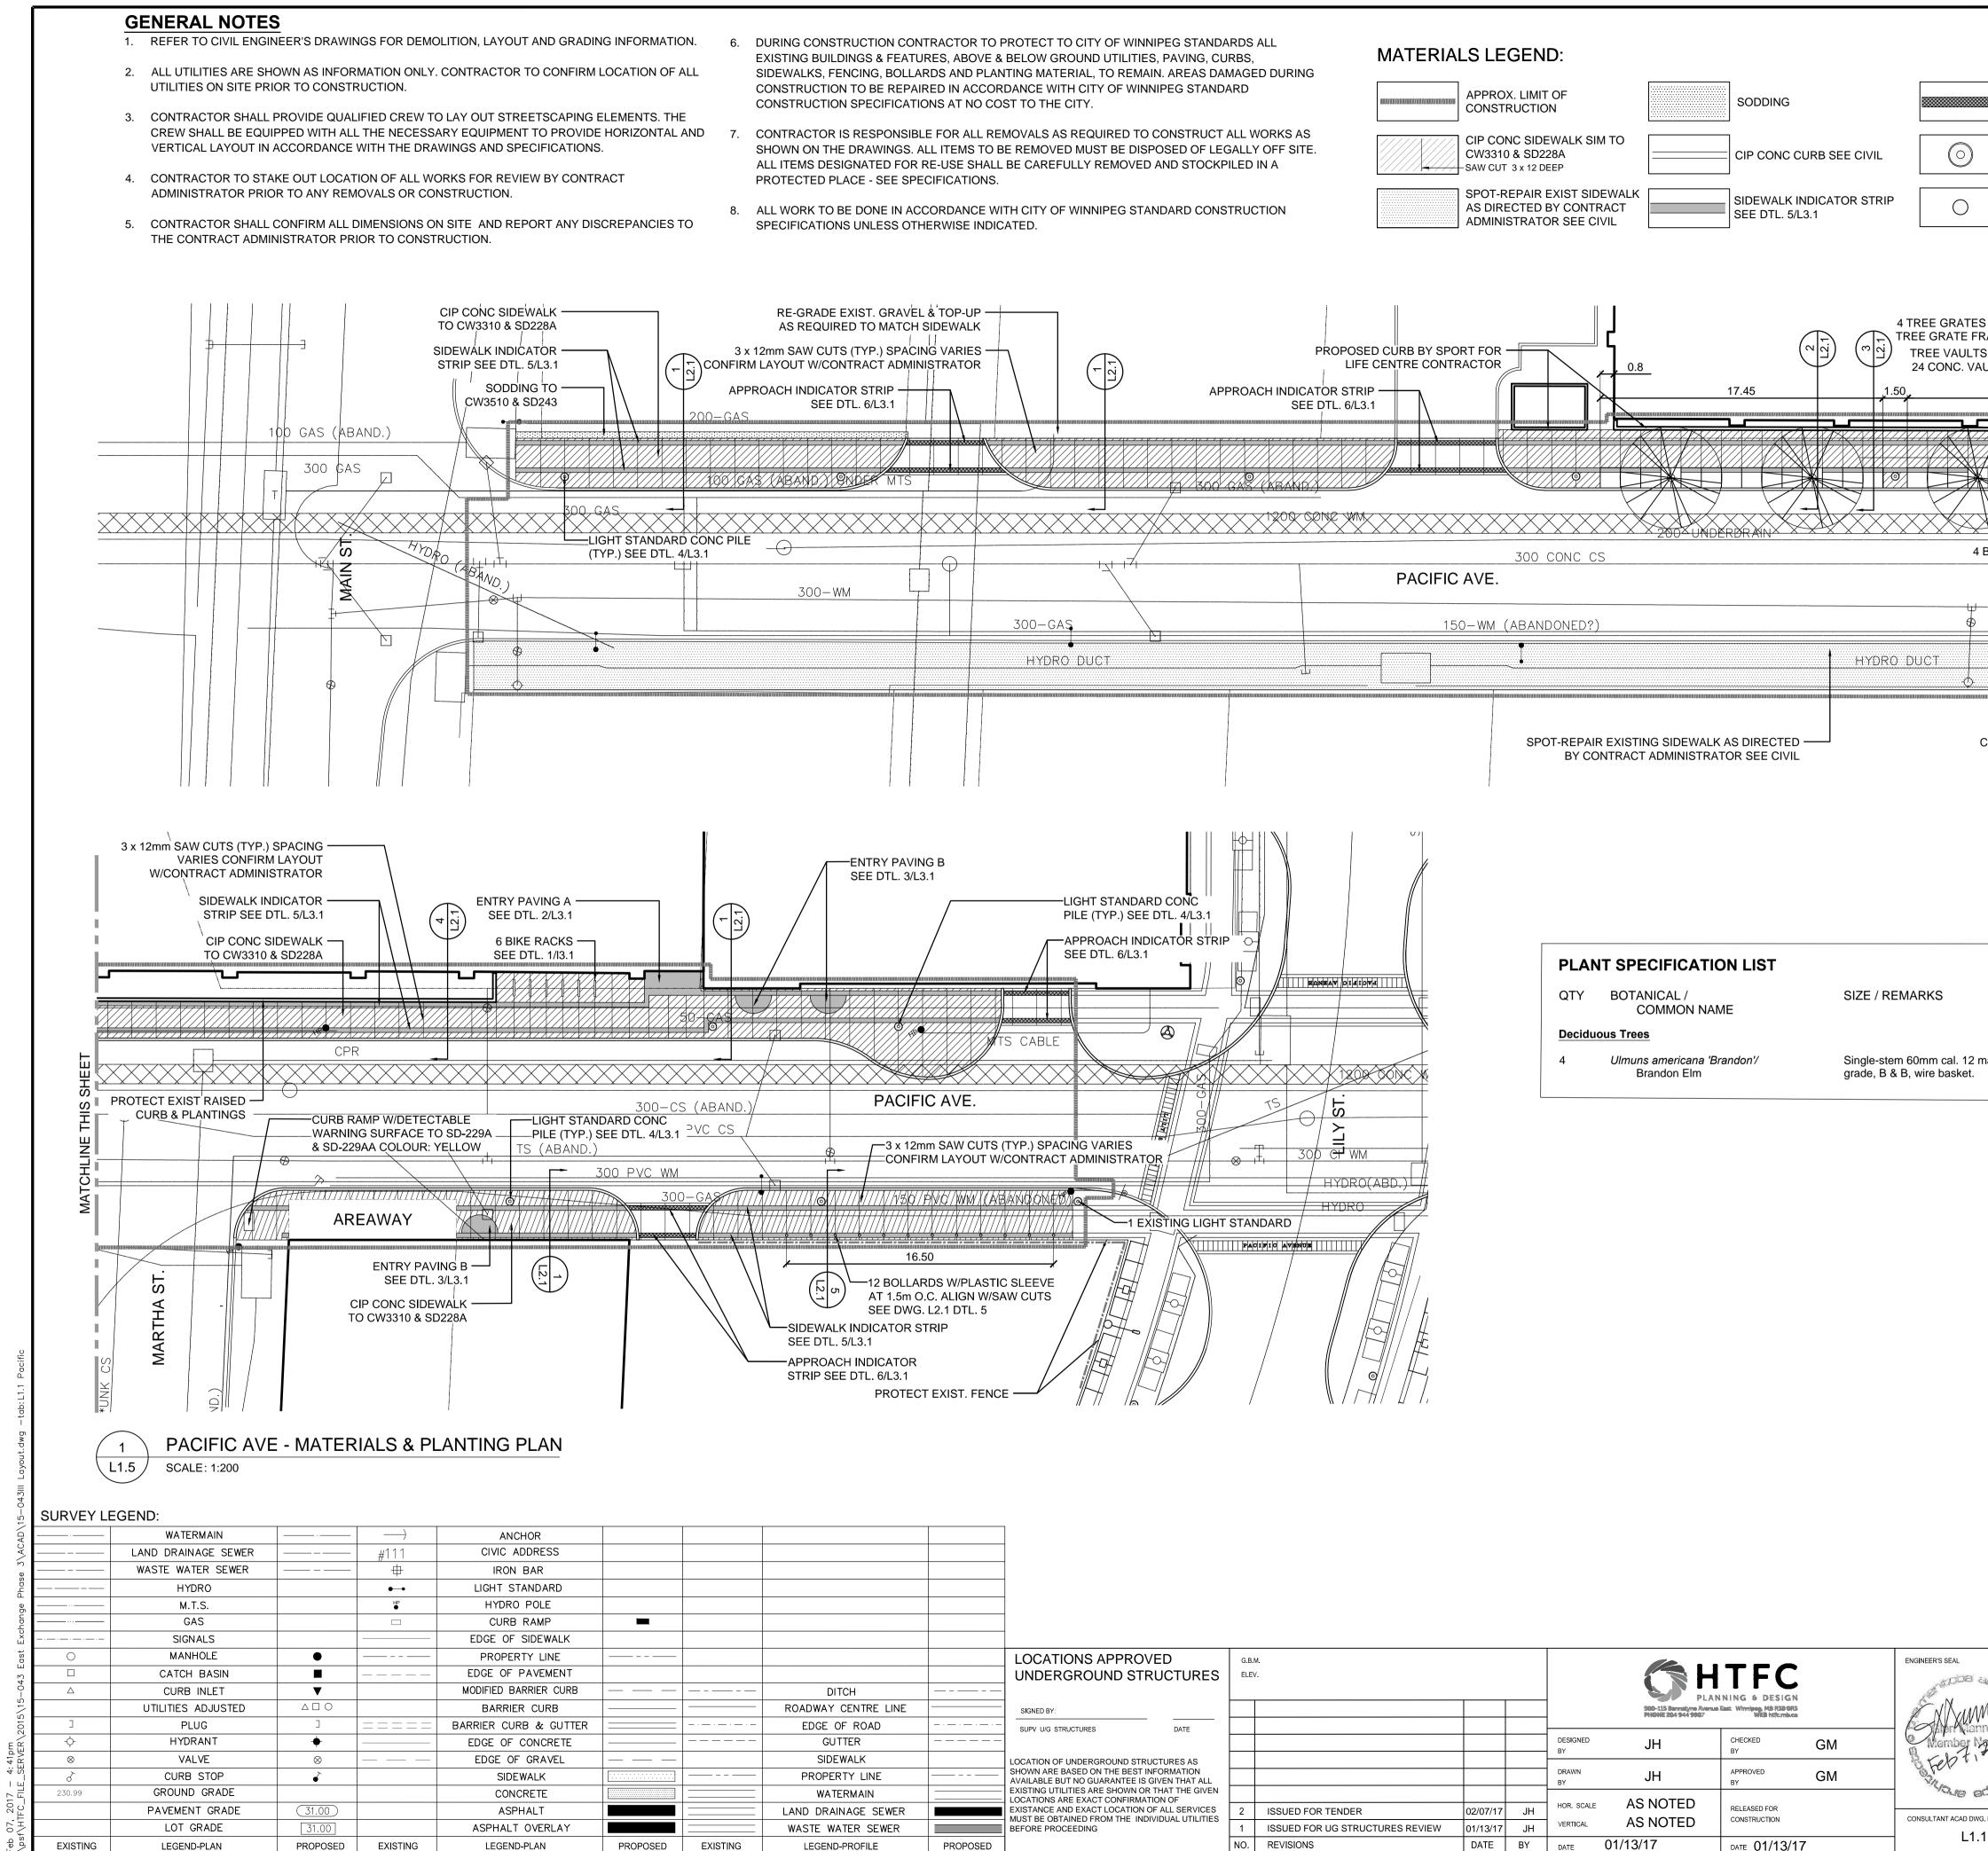

| DANCE WITH CITY OF WINNIPEG STANDARD CONSTRUCTION                                                                                                                                                                                                                                                                              | SPOT-REPAIR EXIST SIDEWALK       SIDEWALK INDICATOR STRIP         AS DIRECTED BY CONTRACT       SIDEWALK INDICATOR STRIP         ADMINISTRATOR SEE CIVIL       SEE DTL. 5/L3.1    STEEL BOLLARD W/PLASTIC SLEEVE SEE DWG. L2.1 DTL. 5                                                                                                                                                                                                                                                                                                                                                                                                                                                                                                                                                                                                                                                                                                                                                                                                                                                                                                                                                                                                                                                                                                                                                                                                                                                                                                                                                                                                                                                                                                                                                                                                                                                                                                                                                                                                                                                                                                                                                                                                                                                                                                                                                                                                                                            |
|--------------------------------------------------------------------------------------------------------------------------------------------------------------------------------------------------------------------------------------------------------------------------------------------------------------------------------|----------------------------------------------------------------------------------------------------------------------------------------------------------------------------------------------------------------------------------------------------------------------------------------------------------------------------------------------------------------------------------------------------------------------------------------------------------------------------------------------------------------------------------------------------------------------------------------------------------------------------------------------------------------------------------------------------------------------------------------------------------------------------------------------------------------------------------------------------------------------------------------------------------------------------------------------------------------------------------------------------------------------------------------------------------------------------------------------------------------------------------------------------------------------------------------------------------------------------------------------------------------------------------------------------------------------------------------------------------------------------------------------------------------------------------------------------------------------------------------------------------------------------------------------------------------------------------------------------------------------------------------------------------------------------------------------------------------------------------------------------------------------------------------------------------------------------------------------------------------------------------------------------------------------------------------------------------------------------------------------------------------------------------------------------------------------------------------------------------------------------------------------------------------------------------------------------------------------------------------------------------------------------------------------------------------------------------------------------------------------------------------------------------------------------------------------------------------------------------|
| APPROACH INDICATOR STRIP<br>SEE DTL. 6/L3.1                                                                                                                                                                                                                                                                                    | BY SPORT FOR<br>CONTRACTOR<br>BY SPORT FOR<br>CONTRACTOR<br>BY SPORT FOR<br>CONTRACTOR<br>BY SPORT FOR<br>CONTRACTOR<br>BY SPORT FOR<br>CIFIC AVE.<br>CIFIC AV |
|                                                                                                                                                                                                                                                                                                                                | SPOT-REPAIR EXISTING SIDEWALK AS DIRECTED<br>BY CONTRACT ADMINISTRATOR SEE CIVIL<br>UNDER CIVIL<br>BY CONTRACT ADMINISTRATOR SEE CIVIL<br>CURB RAMP W/DETECTABLE<br>WARNING SURFACE TO<br>SD-229A & SD-229AA<br>COLOUR: YELLOW                                                                                                                                                                                                                                                                                                                                                                                                                                                                                                                                                                                                                                                                                                                                                                                                                                                                                                                                                                                                                                                                                                                                                                                                                                                                                                                                                                                                                                                                                                                                                                                                                                                                                                                                                                                                                                                                                                                                                                                                                                                                                                                                                                                                                                                   |
| LIGHT STANDARD CONC<br>PILE (TYP.) SEE DTL. 4/L3.1<br>APPROACH INDICATOR STRIP<br>SEE DTL. 6/L3.1<br>TS CABLE<br>TS CABLE<br>VCUTS (TYP.) SPACING VARIES<br>YOUT WCONTRACT ADMINISTRATOR<br>W/(ACMANGOMED)<br>T EXISTING LIGHT STANDARD<br>T EXISTING LIGHT STANDARD<br>T EXISTING LIGHT STANDARD<br>T EXISTING LIGHT STANDARD | PLANT SPECIFICATION LIST         QTY       BOTANICAL / COMMON NAME         Deciduous Trees         4       Ulmuns americana 'Brandon'         Brandon Elm       Single-stem 60mm cal. 12 major branches in well formed head1.8m above grade, B & B, wire basket.                                                                                                                                                                                                                                                                                                                                                                                                                                                                                                                                                                                                                                                                                                                                                                                                                                                                                                                                                                                                                                                                                                                                                                                                                                                                                                                                                                                                                                                                                                                                                                                                                                                                                                                                                                                                                                                                                                                                                                                                                                                                                                                                                                                                                 |
| LOCATIONS APPROVED<br>UNDERGROUND STRUCTURES                                                                                                                                                                                                                                                                                   | No<br>The declar declared and water to be used by the basis of the decige paterelated. The average table and the decige paterelated is a contract and<br>the mean of the decige paterelated. The decige paterelated is a contract and<br>the mean of the decige paterelated. The decige paterelated is a contract and<br>the decige paterelated is a contract and<br>the decige paterelated. The decige paterelated. The decige paterelated is a contract and<br>the decige paterelated is a contract and<br>the decige paterelated. The decige paterelated. The decige paterelated is a contract and<br>the decige paterelated is a contract and<br>the decige paterelated. The decige paterelated is a contract and<br>the decige paterelated is a contract and<br>the decige paterelated. The decige paterelated is a contract and<br>the decige paterelated is a contract and<br>the decige paterelated. The decige paterelated is a contract and<br>the decige paterelated is a contract and<br>the decige paterelated. The decige paterelated is a contract and<br>the decige paterelated is a contract and<br>the decige paterelated is a contract and<br>the decige paterelated. The decige paterelated is a contract and<br>the decige                                                                                                                                                                                                                                                                      |
| SIGNED BY:                                                                                                                                                                                                                                                                                                                     | Image: Construction of the matrix of the                                                                                                                                                                                                                                                                                                                                                                                   |

N

APPROACH INDICATOR STRIP

PEDESTRIAN LIGHT STANDARD

SEE DTL. 4/L3.8 & ELECTRICAL

SEE DTL. 6/L3.1