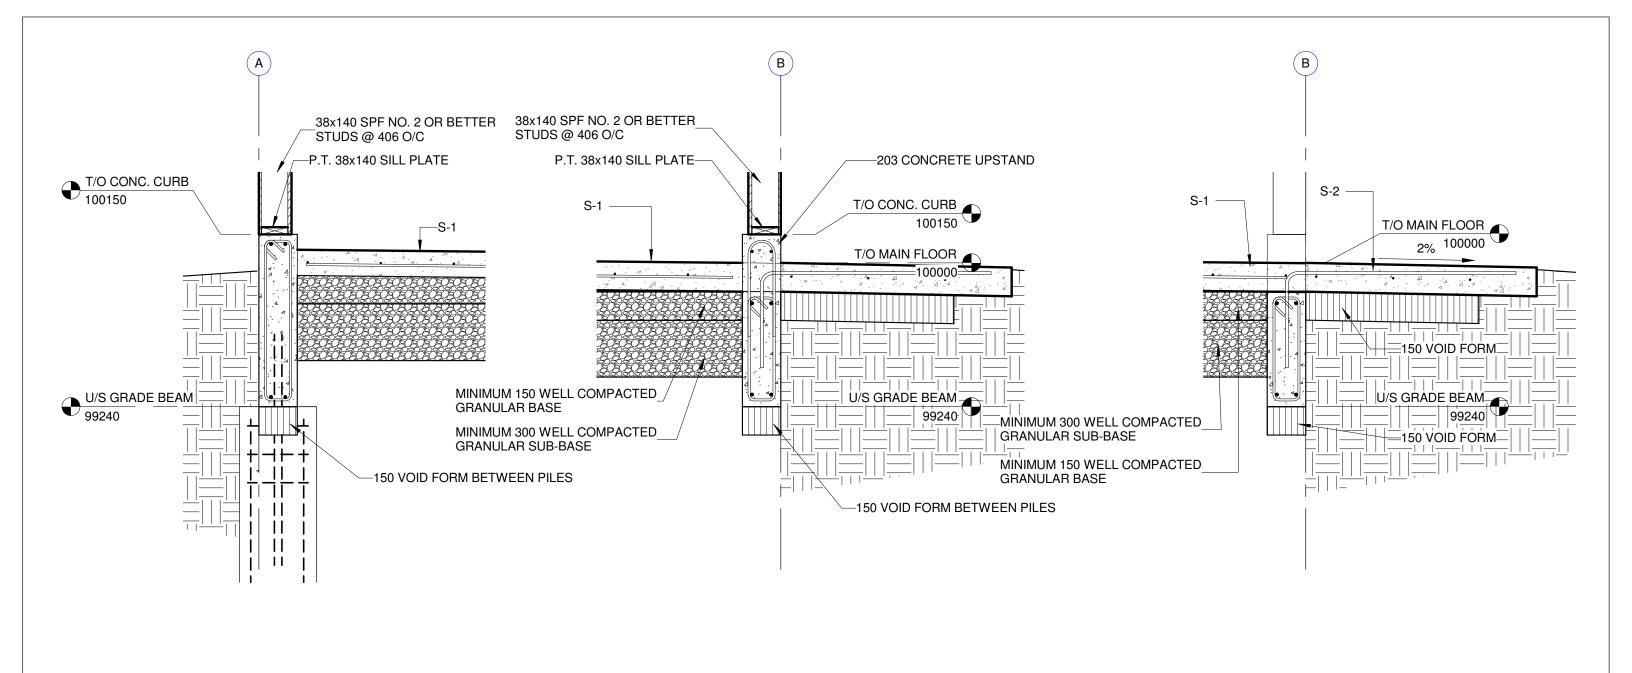

2 **WALL SECTION**1:20

Certificate of Authorization

SWP Projects Ltd.

No. 6036 Expiry: April 30, 2018

278 MAIN STREET WEGGT-13, MIS RGS 154 204 488 3857 tol. 204 488 0216 fbs. bridgmenoolleborett

Project:

FRASER'S GROVE PARK / WAVERLEY WEST

Bid Opportunity Number: Drawing Title: FOUNDATION SECTIONS

ISSUED FOR CONSTRUCTION

Sheet No:

This drawing is property of the Architect and cannot be reproduced or used without the consent of the Architect. The contractor is responsible for checking and verifying all levels and dimensions and shall report all discrepancies to the Architect and obtain clarification prior to commencing work.

hridomancollahorative PARKS STORAGE SHED

--

Date:2017-06-09

S401