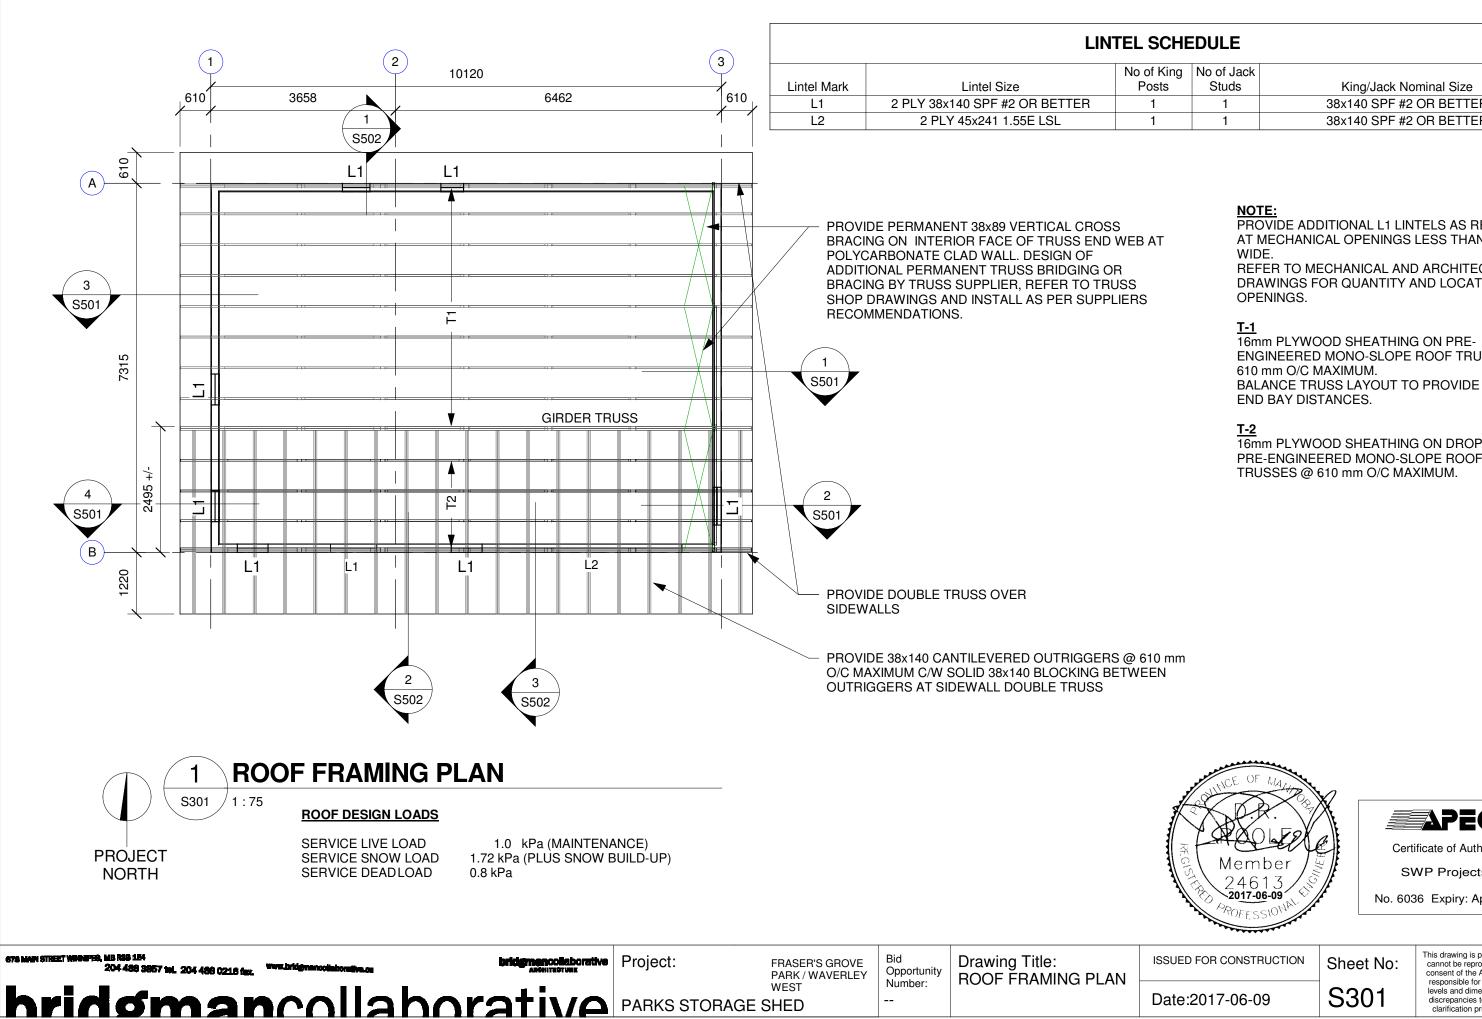

| ng | No of Jack |                         |
|----|------------|-------------------------|
| -  | Studs      | King/Jack Nominal Size  |
|    | 1          | 38x140 SPF #2 OR BETTER |
|    | 1          | 38x140 SPF #2 OR BETTER |

PROVIDE ADDITIONAL L1 LINTELS AS REQUIRED AT MECHANICAL OPENINGS LESS THAN 1220 REFER TO MECHANICAL AND ARCHITECTURAL DRAWINGS FOR QUANTITY AND LOCATION OF

ENGINEERED MONO-SLOPE ROOF TRUSSES @ BALANCE TRUSS LAYOUT TO PROVIDE EQUAL

16mm PLYWOOD SHEATHING ON DROP FRAMED PRE-ENGINEERED MONO-SLOPE ROOF TRUSSES @ 610 mm O/C MAXIMUM.

Certificate of Authorization

SWP Projects Ltd.

No. 6036 Expiry: April 30, 2018

This drawing is property of the Architect and cannot be reproduced or used without the consent of the Architect. The contractor is responsible for checking and verifying all levels and dimensions and shall report all discrepancies to the Architect and obtain clarification prior to commencing work