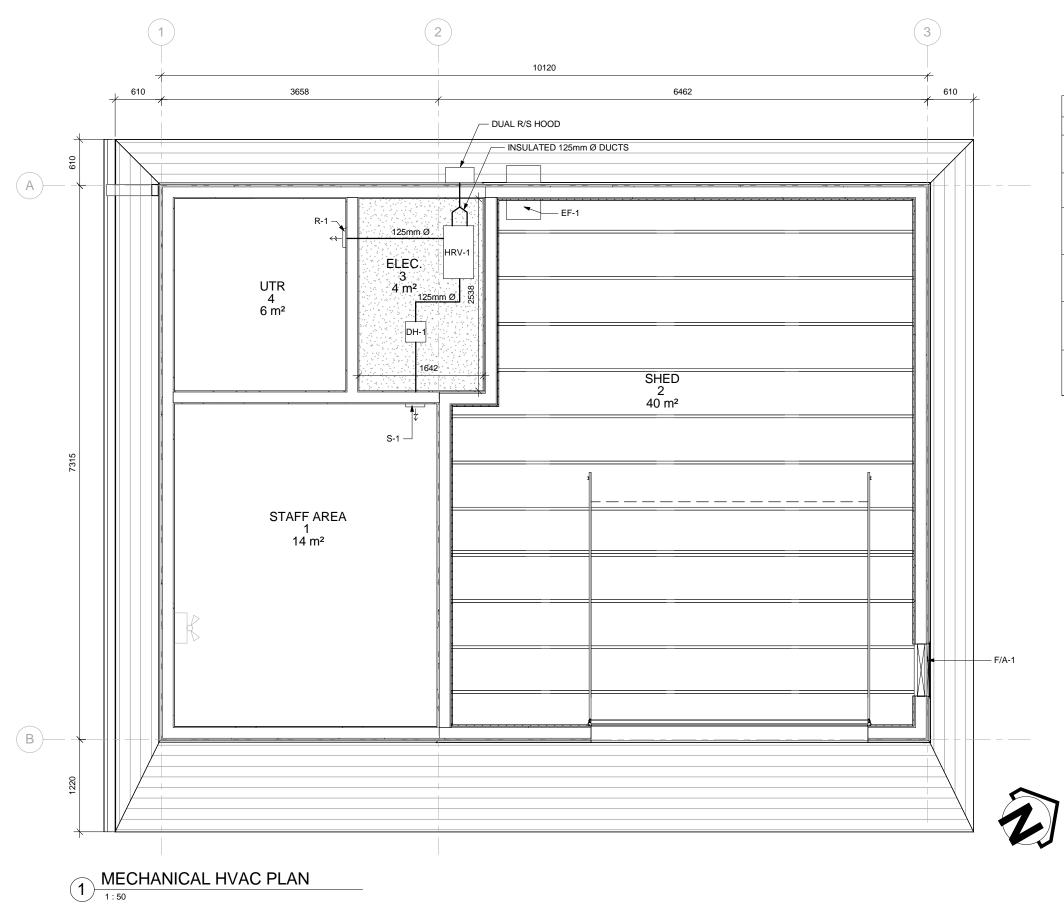

| MECHANICAL EQUIPMENT SCHEDULE |                             |                                                                                                                                                             |
|-------------------------------|-----------------------------|-------------------------------------------------------------------------------------------------------------------------------------------------------------|
| LABEL                         | FIXTURE                     | SPECIFICATION                                                                                                                                               |
| HRV-1                         | HEAT RECOVERY<br>VENTILATOR | LIFEBREATH 95 MAX, SET TO 50 CFM, OR APPROVED EQUAL IN ACCORDANCE WITH B7.                                                                                  |
| DH-1                          | INLINE DUCT<br>HEATER       | THERMOLEC STANDARD FRESH-AIR & ZONE HEATER, #TER-5-1120 (1KW), OR APPROVED EQUAL IN ACCORDANCE WITH B7.                                                     |
| S-1                           | SUPPLY GRILLE               | E.H. PRICE DOUBLE DEFLECTION SUPPLY GRILLE C/W STEEL DAMPER, #520D-F-SDF-L-A-B12, 254mm x 150mm. OR APPROVED EQUAL IN ACCORDANCE WITH B7.                   |
| R-1                           | RETURN GRILLE               | E.H. PRICE FIXED LOUVER, 45°- F-L-A-B12, 254mm x 150mm, C/W DUCT ADAPTER TO CONNECT TO RETURN DUCT. OR APPROVED EQUAL IN ACCORDANCE WITH B7.                |
| EF-1                          | EXHAUST FAN                 | GREENHECK EXHAUST FAN #SE1-12-432-VG, DISCHARGE HOOD C/W BIRDSCREEN, INLET SAFETY SCREEN & BDD. OR APPROVED EQUAL IN ACCORDANCE WITH B7.                    |
| F/A-1                         | INTAKE LOUVER               | EH PRICE INTAKE LOUVER #ZE445.750X500 C/W BIRD SCREEN, & UP-TURNED ELBOW OPEN ENDED AT HIGH LEVEL C/W BIRD SCREEN. OR APPROVED EQUAL IN ACCORDANCE WITH B7. |

## **GENERAL NOTES:**

1. PROVIDE A SUPPLY & RETURN BALANCE DAMPER IF NOT INTEGRATED WITHIN THE HRV UNIT.

678 Janes States variables, has not 184 204 466 3657 tal. 204 486 0216 fee. hridomancollaborative PARKS STORAGE SHED