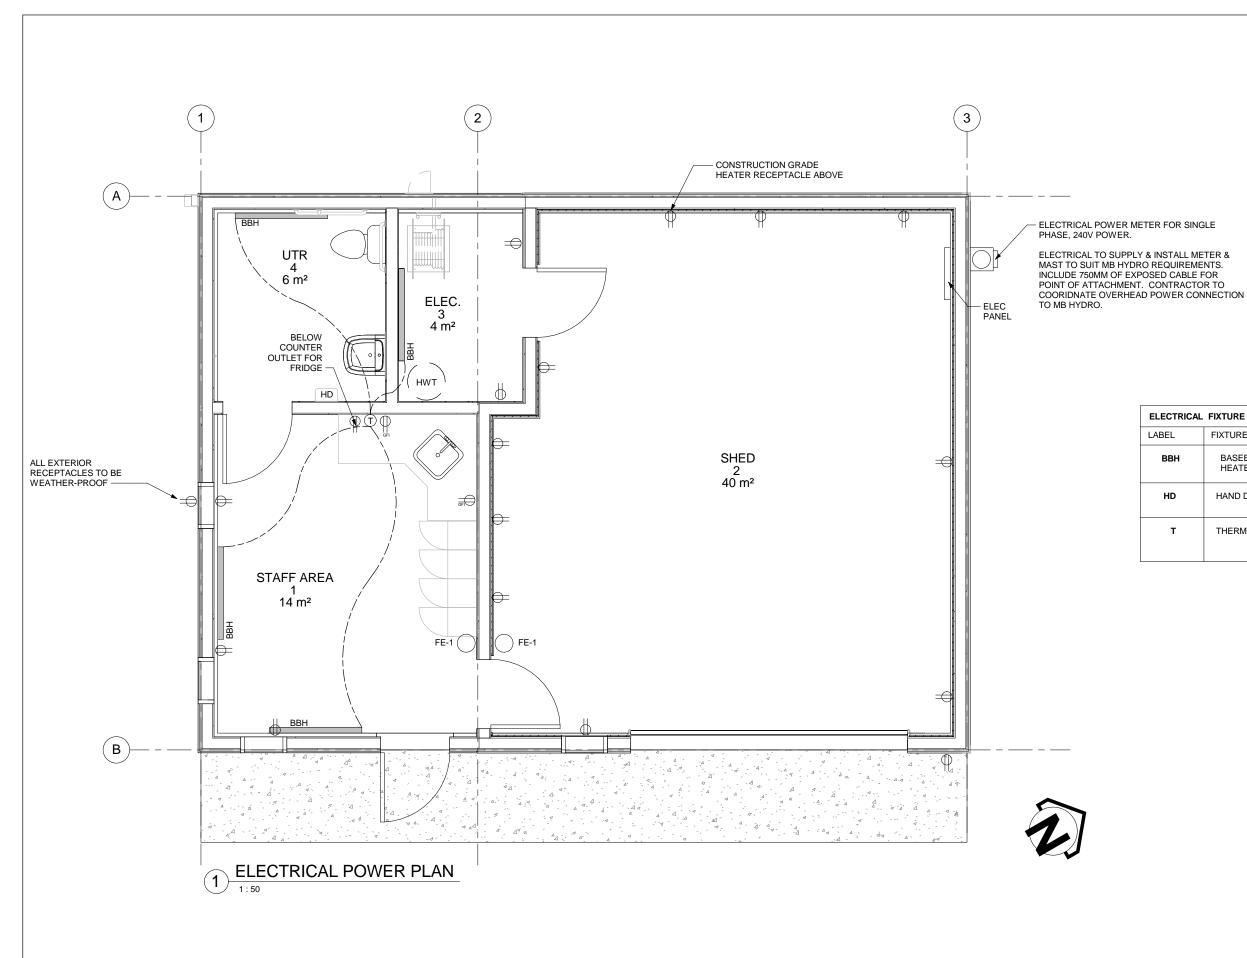

| SYMBOL LEGEND        |                       |  |
|----------------------|-----------------------|--|
| T                    | THERMOSTAT            |  |
| $\rightleftharpoons$ | DUPLEX RECEPTACLE     |  |
| <del>GFI</del>       | GFI DUPLEX RECEPTACLE |  |
| ВВН                  | BASEBOARD HEATER      |  |
| FE - 1               | FIRE EXTINGUISHER     |  |

## **GENERAL NOTES:**

- 1. ALL OUTLETS INSIDE UNHEATED STORAGE SHED TO BE INSTALLED AT 1067mm A.F.F. UNLESS OTHERWISE NOTED
- CONTRACTOR TO COORDINATE INSTALLATION
  OF ONE PHONE LINE INTO THE BUILDING –
  INCLUDING CONNECTION TO SERVICE PROVIDER NETWORK. LOCATE ONE (1) VOICE - DATA JACK IN STAFF AREA. LOCATION TO BE DETERMINED BY CONTRACT ADMINISTRATOR

| ELECTRICAL FIXTURE SCHEDULE |                     |                                                                                                                                              |  |
|-----------------------------|---------------------|----------------------------------------------------------------------------------------------------------------------------------------------|--|
| LABEL                       | FIXTURE             | SPECIFICATION                                                                                                                                |  |
| ввн                         | BASEBOARD<br>HEATER | ELECTRICAL BASEBOARD HEATER. 2.5 KWH, 240V - SINGLE<br>PHASE. OR APPROVED EQUAL IN ACCORDANCE WITH B7. ALL<br>UNITS GANGED TO ONE THERMOSTAT |  |
| HD                          | HAND DRYER          | DIMPLEX SERIES ONE COMMERCIAL HAND DRYER, 120V, 1450W, WHITE. #20001WH. OR APPROVED EQUAL IN ACCORDANCE WITH B7.                             |  |
| Т                           | THERMOSTAT          | DIMPLEX LINE VOLTAGE THERMOSTAT 240V, 7-DAY<br>PROGRAMMABLE. OR APPROVED EQUAL IN ACCORDANCE WITH B7.                                        |  |