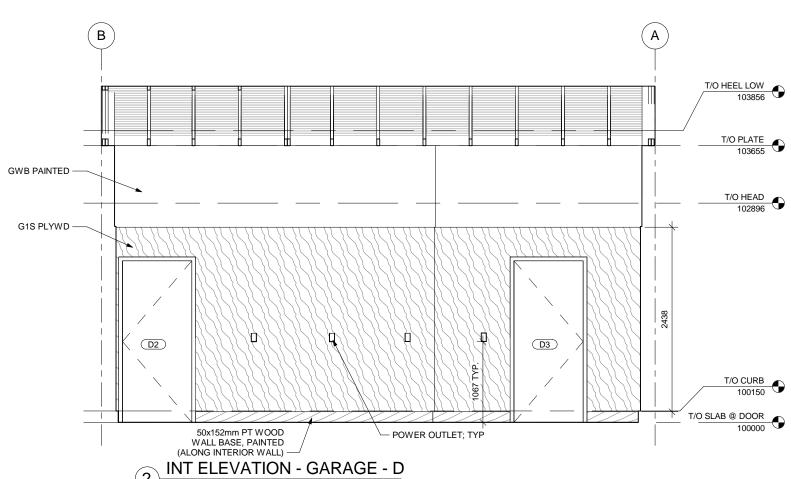

INT ELEVATION - GARAGE - C

676 MAIN SERENT WHOLETER, NO ROS 124 204 488 3857 tal. 204 488 0218 fox.

bridgmancollaborative Project: hridomancollahorative PARKS STORAGE SHED

Fraser's Grove Park

Project Drawing Title: Number: INTERIOR **ELEVATIONS** 