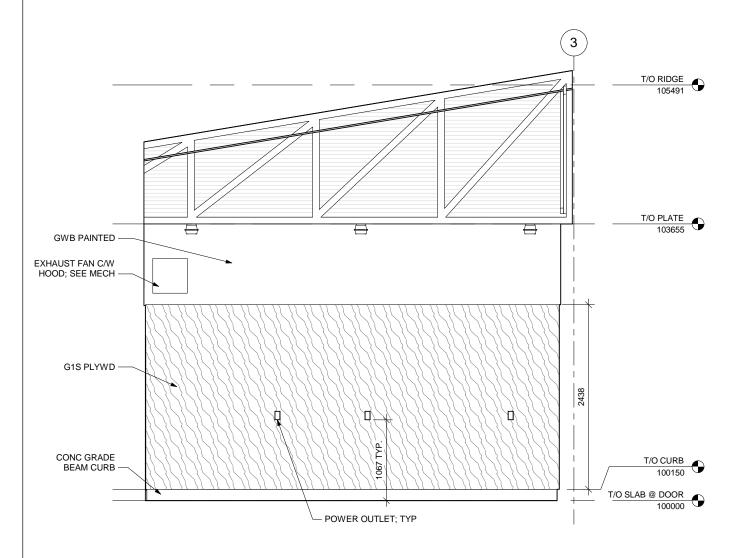

INT ELEVATION - GARAGE - A

2 INT ELEVATION - GARAGE - B

678 Mark States Vandarda, has non 194 204 488 8857 tal. 204 488 0218 for. hridomancollaborative PARKS STORAGE SHED

Project:

Fraser's Grove Park

Project Drawing Title: Number: INTERIOR **ELEVATIONS** 1630