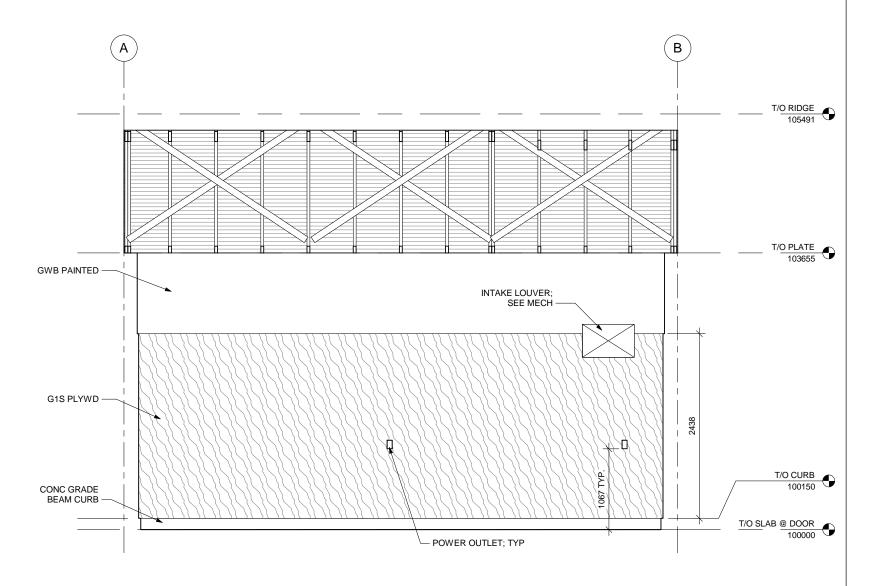

INT ELEVATION - GARAGE - A

2 INT ELEVATION - GARAGE - B

678 Mark States Vandarda, has non 194 204 488 8857 tal. 204 488 0218 for. hridomancollaborative PARKS STORAGE SHED

Project:

Fraser's Grove Park

Project Drawing Title: Number: INTERIOR **ELEVATIONS** 1630