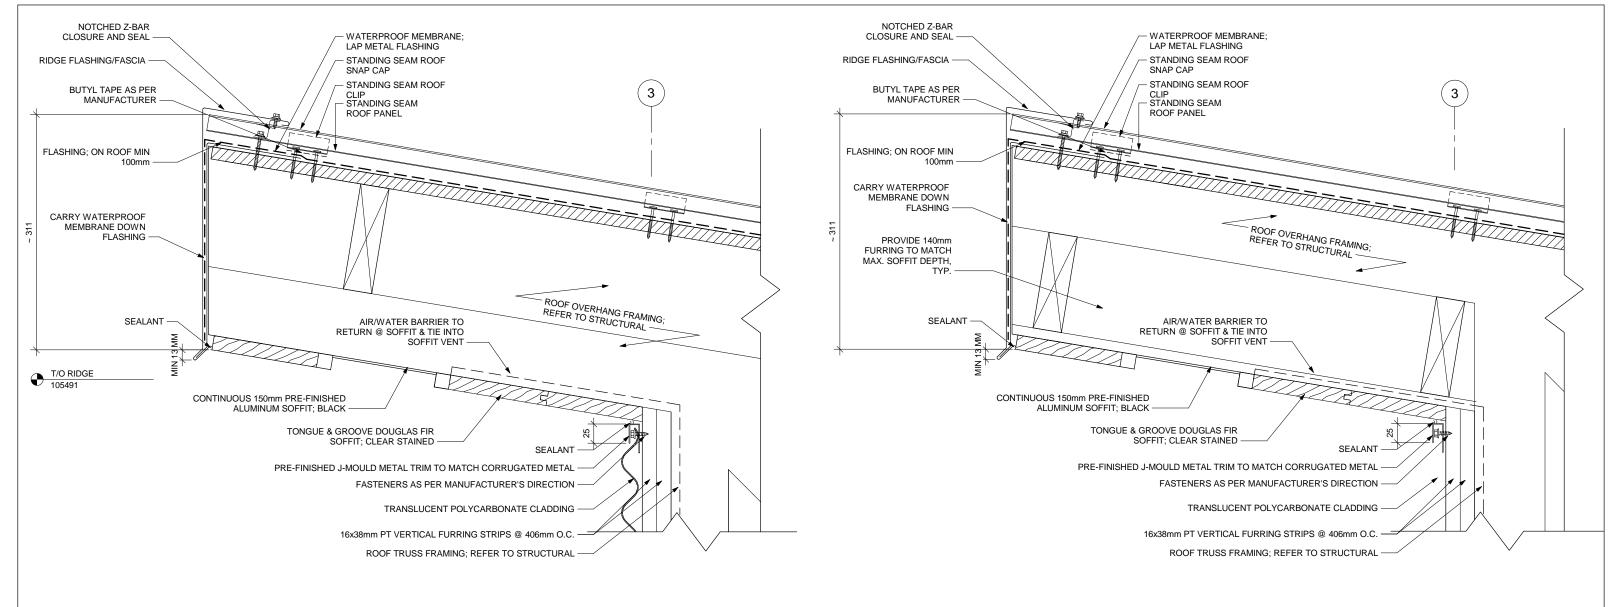

SECTION DETAIL - TYPICAL EAVE (HIGH)

2 SECTION DETAIL - TYPICAL EAVE (HIGH) W/ FURRING

204 466 3657 tal. 204 486 0216 fee. hridomancollahorative PARKS STORAGE SHED

Project: Fraser's Grove Park

**Drawing Title:** Project Number: DETAILS 1630

# Issue/Revision Date Sheet No:

CONSTRUCTION

A505

This drawing is property of the Architect and cannot be reproduced or used without the consent of the Architect. The contractor is responsible for checking and verifying all levels and dimensions and shall report all discrepancies to the Architect and obtain clarification prior to commencing work.